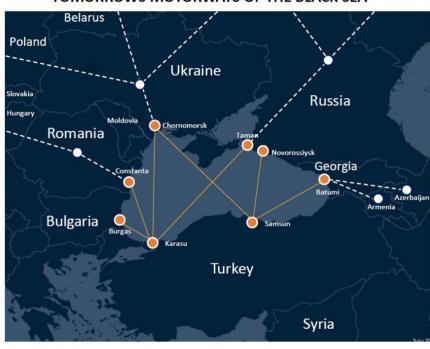

#### TOMORROWS MOTORWAYS OF THE BLACK SEA

**Existing Routes** 

Mainly truck and trailer (TIR) are transported to and from the countries on board a mix of Ro-Pax, Ro-Ro/Train and Ro-Pax/Train where drivers rest on-board, eliminating the thousands of kilometers for driving and time-consuming border crossings.

Use of services mainly circumvents driving hour restrictions and transit time, meaning that goods can be transported on a Saturday or Sunday – the time when the demand for transport of goods is highest due to factory production schedules and heavily worsen the already congested borders.