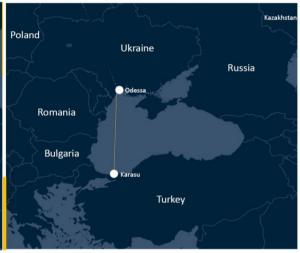

#### **NUMBER of TRUCKS FROM TURKEY TO UKRAINE**

Istanbul, Turkey – Odessa, Ukraine using road transport

Istanbul, Turkey - Odessa, Ukraine using Sea Lines Service

# of border crossings between Istanbul - Odessa 1250 km

Istanbul - Odessa 600 km

## Difference Between Two Pictures!

- 3 more borders in road transport. It is meaning of extra waitings during congestion!
- 31% less CO2 emission per trailer means 824kg CO2 exhaust emission more!
- Transportation of passangers on the SEA at the same time!