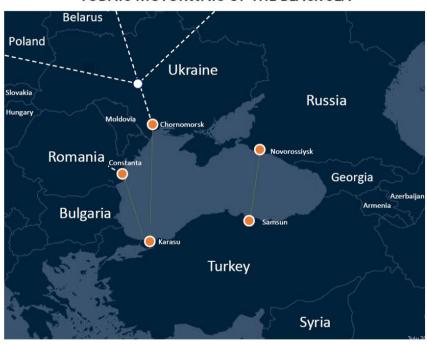

#### TODAYS MOTORWAYS OF THE BLACK SEA

#### TOMORROWS MOTORWAYS OF THE BLACK SEA

**Existing Routes** 

Mainly truck and trailer (TIR) are transported to and from the countries on board a mix of Ro-Pax, Ro-Ro/Train and Ro-Pax/Train where drivers rest on-board, eliminating the thousands of kilometers for driving and time-consuming border crossings.

Use of services mainly circumvents driving hour restrictions and transit time, meaning that goods can be transported on a Saturday or Sunday – the time when the demand for transport of goods is highest due to factory production schedules and heavily worsen the already congested borders.