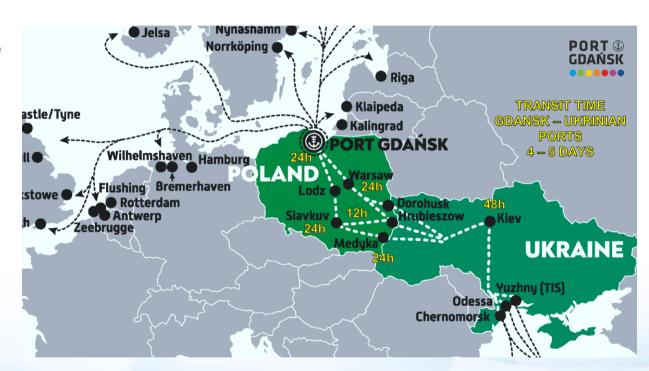

#### Chernomorsk

# CHERNOMORSK as ONE of the BEST LOCATION TO REACH EAST EUROPE

The port of Chernomorsk has the highest link quality which is due to the high frequency of ro-ro services.

The port is capable of providing two rail ferry and two road ferry vessels at a time. It has separate accesses for railcars and motor vehicles. Its capacities enable to annually transship 4.5M t of cargoes in railcars, around 40,000 heavy trucks, and 250,000 units of automotive and agricultural machinery.