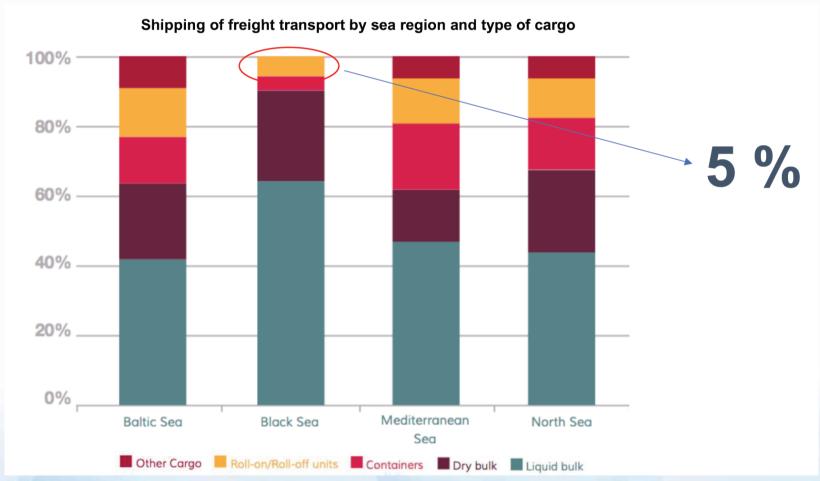

#### FERRY ACTIVITY AT THE BALTIC SEA, NORTH SEA AND MEDITERRANEAN SEA

Source : Short Sea Shipping in EU