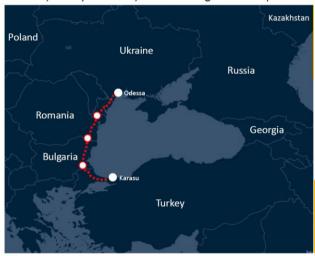

#### **NUMBER of TRUCKS FROM TURKEY TO UKRAINE**

Istanbul, Turkey – Odessa, Ukraine using road transport

Istanbul, Turkey - Odessa, Ukraine using Sea Lines Service

# of border crossings between Istanbul - Odessa 1250 km

Istanbul - Odessa 600 km

## Difference Between Two Pictures!

- 3 more borders in road transport. It is meaning of extra waitings during congestion!
- 31% less CO2 emission per trailer means 824kg CO2 exhaust emission more!
- Transportation of passangers on the SEA at the same time!