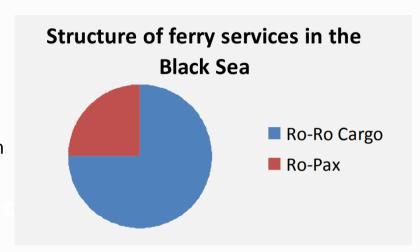

#### **RO-RO SHIPPING IN THE BLACK SEA REGION**

The hinterland connections is matter as these ensure for sustainable and reliable hinterland transport in BLACK SEA Region.

Higher density of ro-ro shipping networks ensures for minimum transshipments and higher capacity utilization. The service quality is backed up by increased number of sailings, higher turnaround time at ports and higher reliability of services.

All the attempts in the past to develop Cruise Ferry Concept in the Black Sea failed. The variety of Black Sea ferry services is the domination of medium range and particularly long range routes due to geographic varieties of the region.