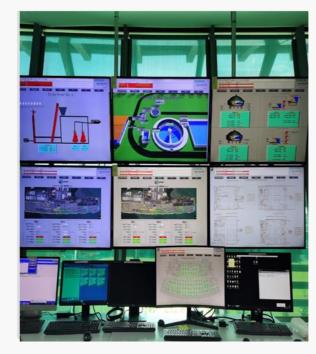

#### **SMART SUITE**

Smart Applications to optimize planning, visibility and asset utilization.