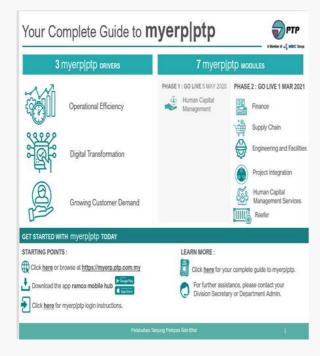

#### INTEGRATED MANAGEMENT OF MAIN BUSINESS PROCESSES INCLUDING AUTOMATION AND OPTIMIZATION

- Manage PTP business from one integrated platform and access data anytime and anywhere
- Flexibility and agility to fit a PTPs unique business needs with mobile functionality features