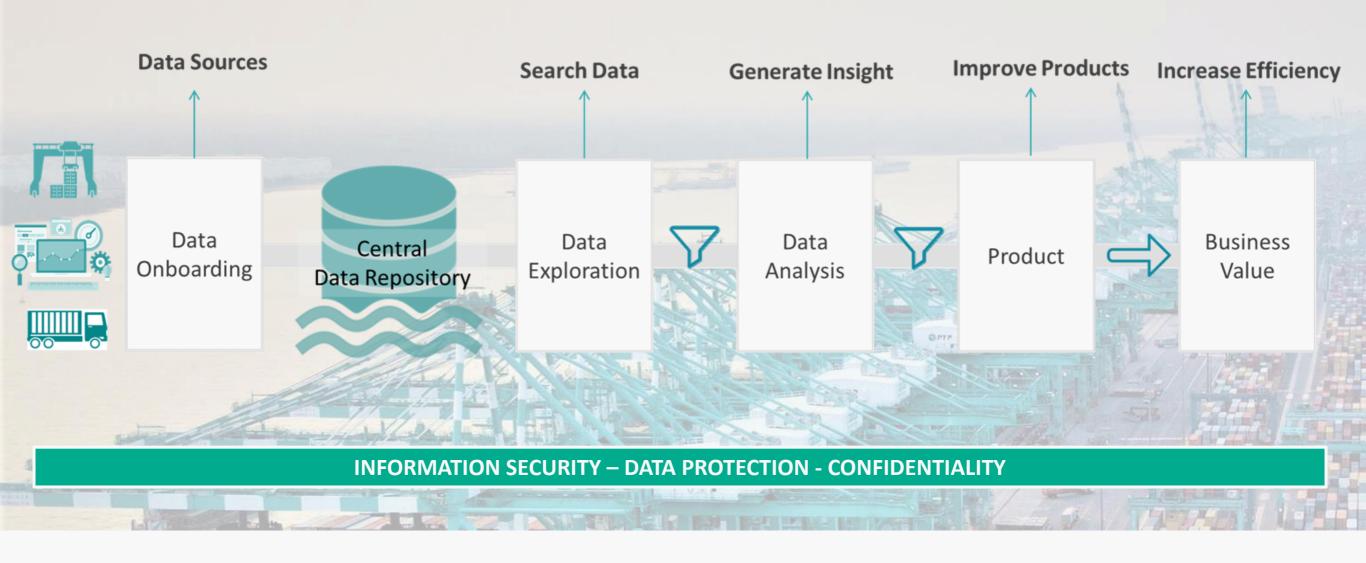

#### DATA LAKE - TRANSFORMING THE WAY WE UTILIZE BIG DATA

Performing statistical analysis on big data to identify trends, solve business problem and optimize the terminal performance

WWW.PTP.COM.MY