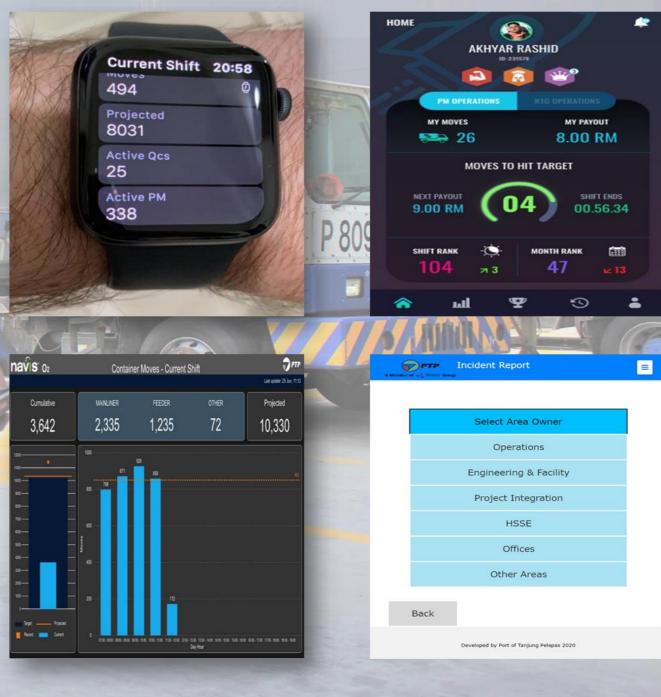

#### **INCENTIVE APPS**

- Drive behaviours
- Increases staff productivity, provides company engagement insights

#### LABOUR MANAGEMENT SYSTEM

• Optimize the productivity of its employees

 $\hat{\mathbf{n}}$ 

Optimizing

**Operations** 

Process