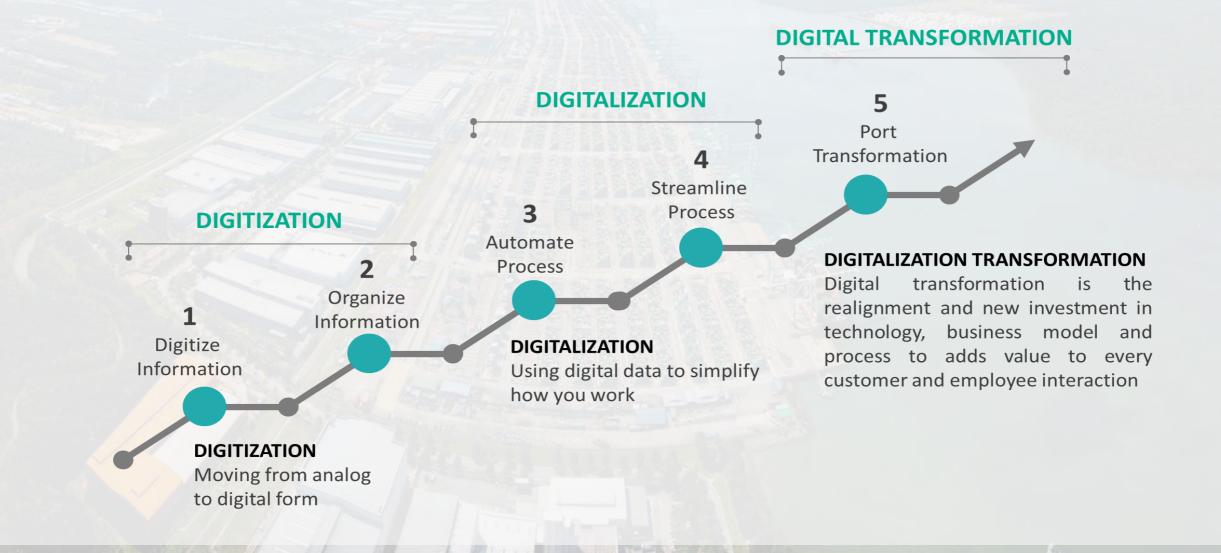

## DIGITAL TRANSFORMATION

#### FIXING THE PAST - FOCUSING ON THE PRESENT - CREATING THE FUTURE

**f y e** in