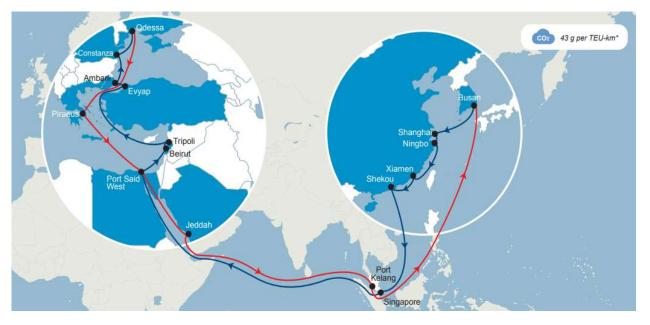

#### Linking the Black Sea to the Mediterranean

- Black Sea terminal investments
- BEX is the only direct service from Far East to Black Sea

CMA CGM PRESENTATION

February, 2021

7