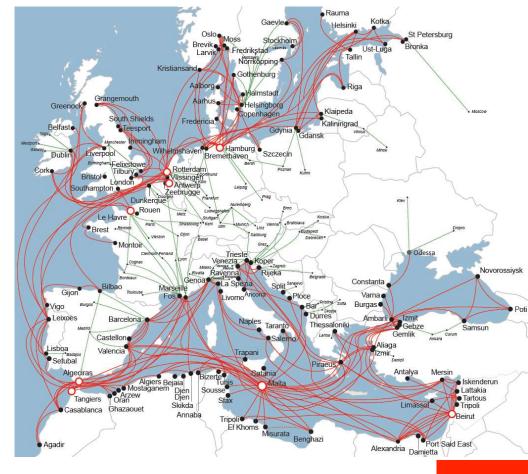

#### Intra Europe Short Sea Lines Solutions

- Agility & Flexibility Offering best end-to-end service with wide range of service network
- Comprehensive Coverage of East Mediterranean & North Europe Dedicated direct short sea services, reliable connections and RORO solutions
- Specialized Containers Mix of available equipment

#### Linking the Black Sea to the Mediterranean

- Black Sea terminal investments
- BEX is the only direct service from Far East to Black Sea

CMA CGM PRESENTATION

February, 2021

7