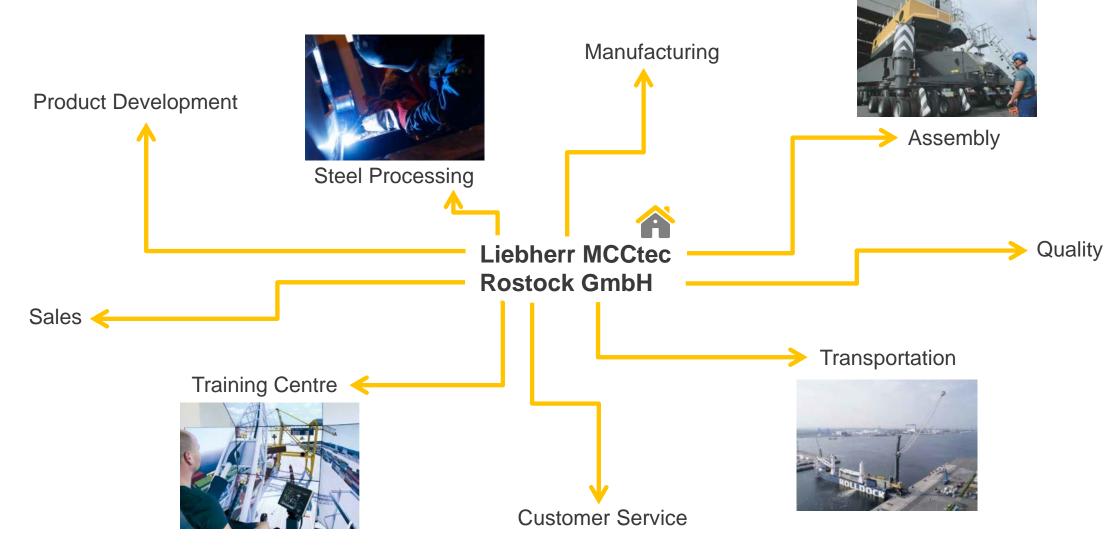

tomatically recognizes and pre-selects the fitting load curve
- Ensuring unique versatility and continuity



# One Machine – Many Possibilities



#### **Heavy Lift**

- Liebherr's flagship model LHM 800
- Maximum load capacity 308 tonnes at 16 metres
- In tandem operation with a second LHM 800 the maximum lifting capacity is 616 tonnes.



# Same Port, New Level - LHM Applied Modularity

**LHM** – Liebherr Harbour Mobile



**LPS** – Liebherr Portal Slewing



**LFS** – Liebherr Fixed Slewing



# Same Port, New Level - LHM **Applied Modularity**



LBS – Liebherr Barge Slewing



#### **LPM** – Liebherr Portal Mobile

# Liebherr Mobile Harbour Crane

- ✓ High mobility & flexibility✓ Tailor-made to individual requirements
- ✓ Space saving designs



# Made in Germany – All at one place





## **Contact Details**



#### **Andreas Ritschel**



Andreas.Ritschel@liebherr.com



+4915110672427



https://www.linkedin.com/in/andreas-ritschel-8b566ba1





Thank you for your kind interest