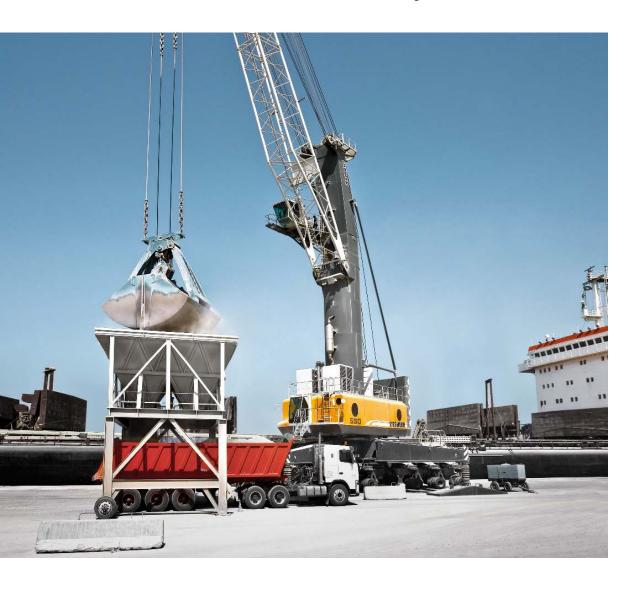

#### **Bulk Handling**

- Max material handling rate of up to 2,300 tonnes per hour
- Using various types of grabs
- Suitable for inland ports up to large sea ports
- Hydrostatic drive concept & closed hydraulic circuits guarantees immediate system reaction times for rapid and safe working cycles