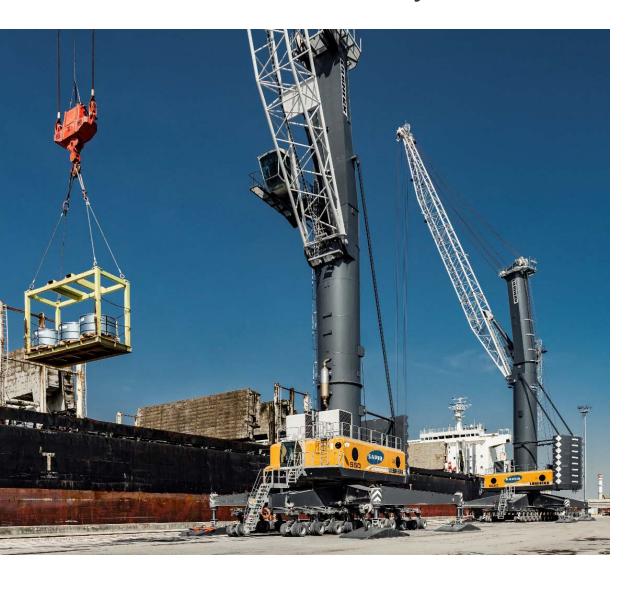

#### **Heavy Lift**

- Liebherr's flagship model LHM 800
- Maximum load capacity 308 tonnes at 16 metres
- In tandem operation with a second LHM 800 the maximum lifting capacity is 616 tonnes.