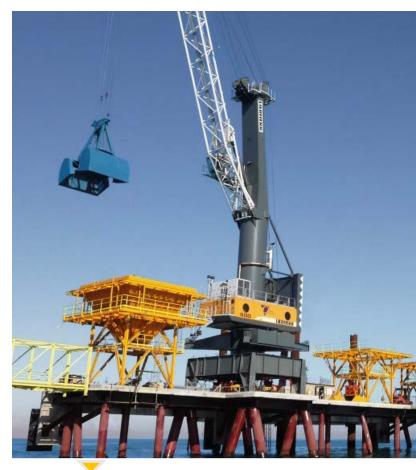

# Same Port, New Level - LHM Applied Modularity

**LHM** – Liebherr Harbour Mobile

**LPS** – Liebherr Portal Slewing

**LFS** – Liebherr Fixed Slewing

# Same Port, New Level - LHM **Applied Modularity**

LBS – Liebherr Barge Slewing

#### **LPM** – Liebherr Portal Mobile