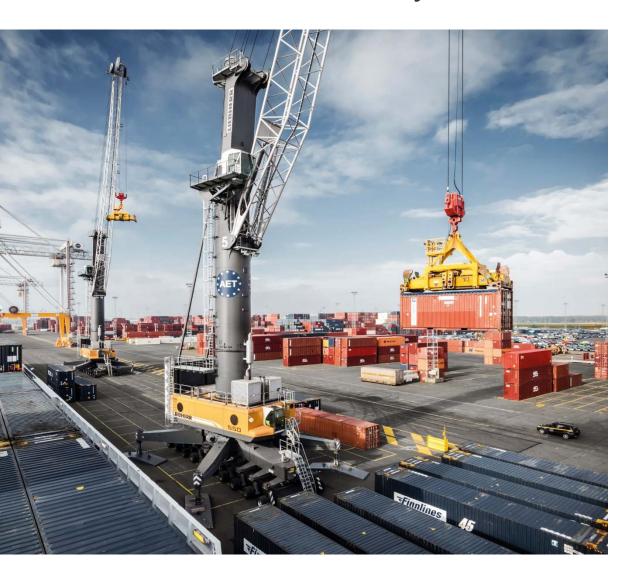

#### **Container Handling**

- From Coaster ships up to Ultra Large Container
  Vessels (ULCV)
- Vessels with widths of up to 22 rows of containers
- Manual, semi or fully automatic telescopic spreaders
- Single or twin lift and bulk containers can be handled