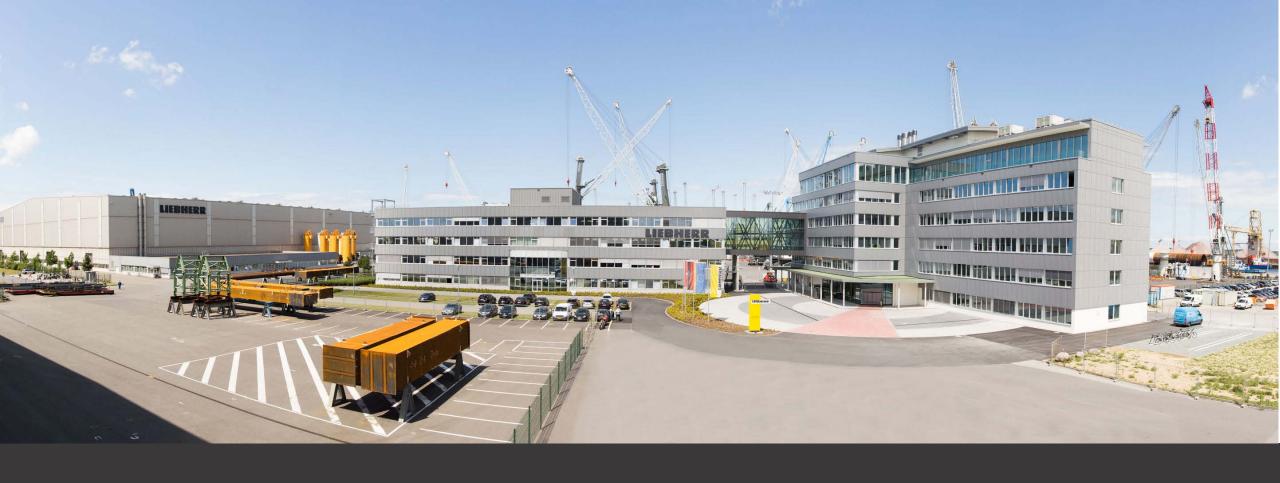

- Liebherr's flagship model LHM 800
- Maximum load capacity 308 tonnes at 16 metres
- In tandem operation with a second LHM 800 the maximum lifting capacity is 616 tonnes.



# Same Port, New Level - LHM Applied Modularity

**LHM** – Liebherr Harbour Mobile



**LPS** – Liebherr Portal Slewing



**LFS** – Liebherr Fixed Slewing



# Same Port, New Level - LHM **Applied Modularity**



LBS – Liebherr Barge Slewing



#### **LPM** – Liebherr Portal Mobile

# Liebherr Mobile Harbour Crane

- ✓ High mobility & flexibility✓ Tailor-made to individual requirements
- ✓ Space saving designs



# Made in Germany – All at one place





## **Contact Details**



#### **Andreas Ritschel**



Andreas.Ritschel@liebherr.com



+4915110672427



https://www.linkedin.com/in/andreas-ritschel-8b566ba1





Thank you for your kind interest