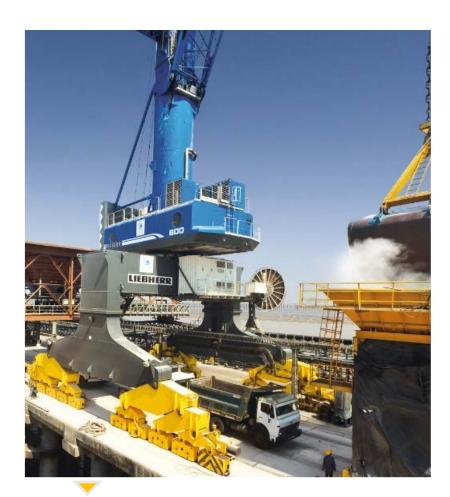

# One Machine – Many Possibilities

#### **Bulk Handling**

- Max material handling rate of up to 2,300 tonnes per hour
- Using various types of grabs
- Suitable for inland ports up to large sea ports
- Hydrostatic drive concept & closed hydraulic circuits guarantees immediate system reaction times for rapid and safe working cycles