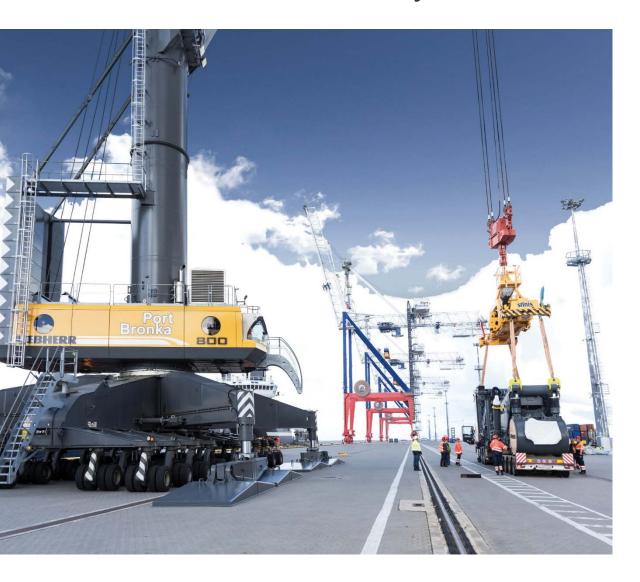

# One Machine – Many Possibilities

#### **Container Handling**

- From Coaster ships up to Ultra Large Container
  Vessels (ULCV)
- Vessels with widths of up to 22 rows of containers
- Manual, semi or fully automatic telescopic spreaders
- Single or twin lift and bulk containers can be handled

#### **Heavy Lift**

- Liebherr's flagship model LHM 800
- Maximum load capacity 308 tonnes at 16 metres
- In tandem operation with a second LHM 800 the maximum lifting capacity is 616 tonnes.