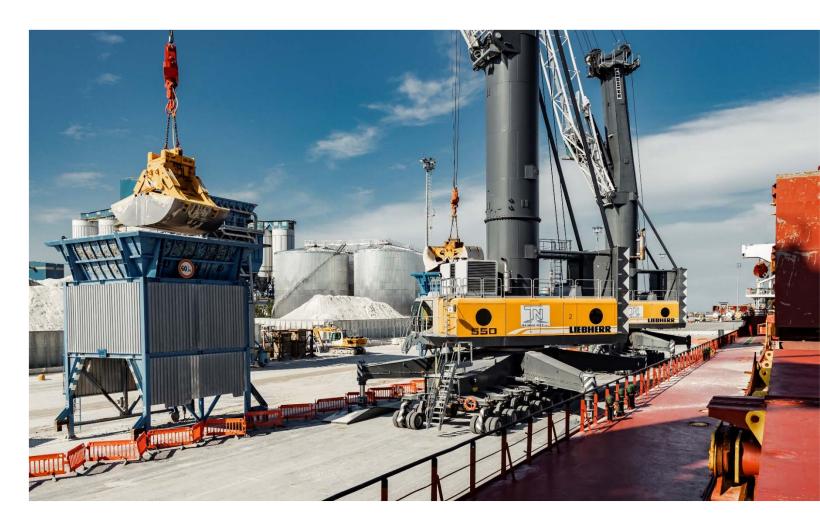

#### **Bulk Handling**

- Max material handling rate of up to 2,300 tonnes per hour
- Using various types of grabs
- Suitable for inland ports up to large sea ports
- Hydrostatic drive concept & closed hydraulic circuits guarantees immediate system reaction times for rapid and safe working cycles