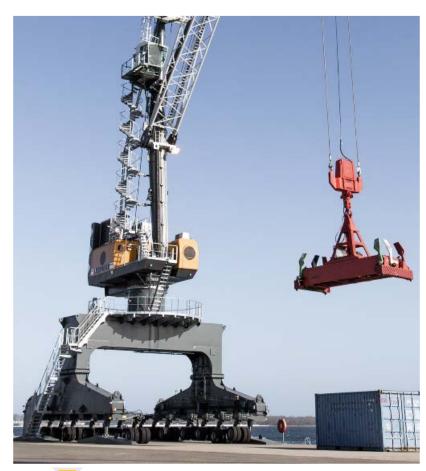

#### **Heavy Lift**

- Liebherr's flagship model LHM 800
- Maximum load capacity 308 tonnes at 16 metres
- In tandem operation with a second LHM 800 the maximum lifting capacity is 616 tonnes.