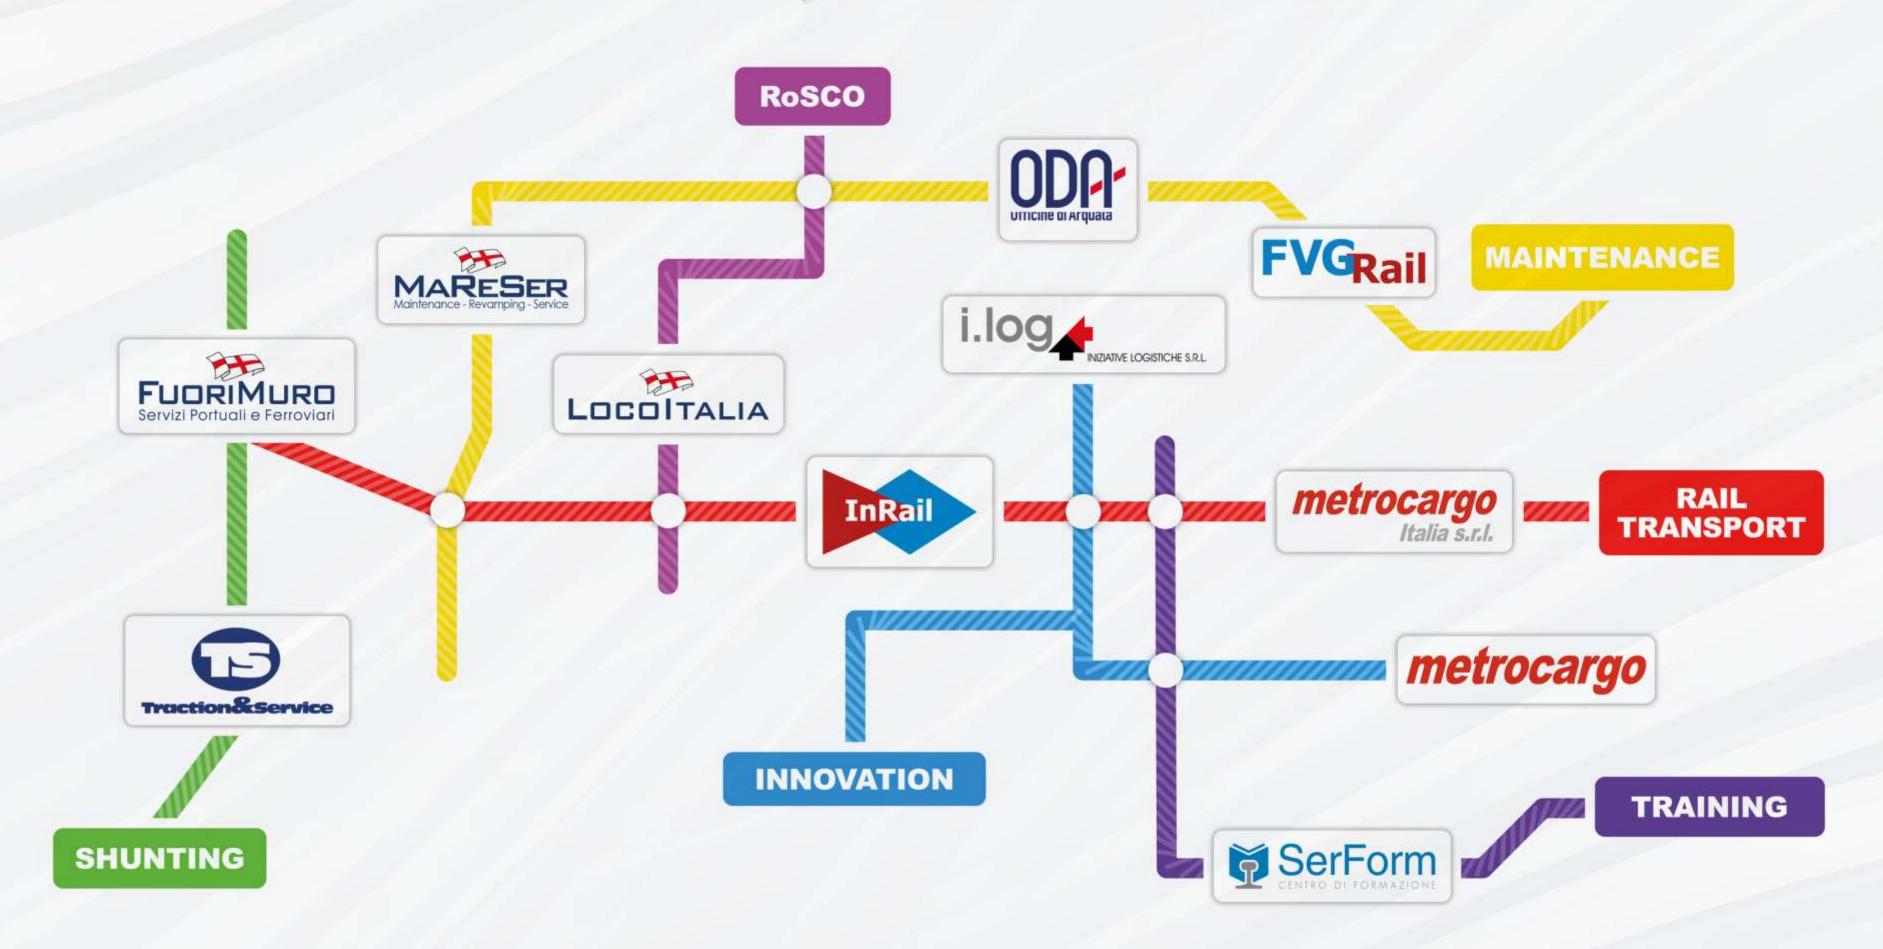

### metrocargo Italia s.r.l.



The Next-Gen Integrated Systems and Innovative Federative Services for Continuous Improvement in Traffic Flows, Customs Operations and Port Automation Initiatives

MELANIA MOLINI
MANAGING DIRECTOR



### ONE NETWORK, DIFFERENT SERVICES



# DAILY INTERMODAL SERVICES BETWEEN ITALY AND FRANCE

### RAIL-ROAD TRANSPORT

Metrocargo Italia provides connections between Northern Italy and France via Genoa-Vintimille, with daily and weekly services both in North-Western (Mortara-PV, Castelguelfo-PR, Borgo San Dalmazzo-CN) and North-Eastern Italy (Valdaro-MN, Portogruaro-VE, San Giorgio di Nogaro-UD).







### OUR COMMITMENT IN BORGO SAN DALMAZZO

In the two-year period 2019-20 Metrocargo Italia carried out Euro 1.5 million investments to purchase about 180 swap bodies and 1 reach stacker crane, and to hire the Personnel to be employed in the terminal.

## Technological innovation for rail interoperability







BOOKING
PLANNING OF RAIL
AND ROAD
TRANSPORT SERVICES

DOCUMENT PRODUCTION

REPORTING FOR ADMINISTRATIVE PURPOSES

## I