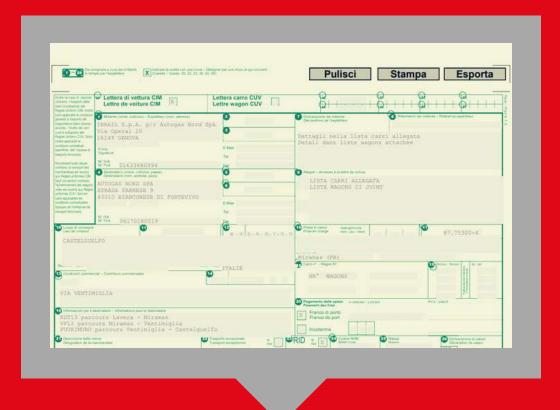

### OPPORTUNITIES OFFERED BY DIGITISATION

CIM document containing matches between wagons and swap bodies is transmitted directly to the software for the technical verification.