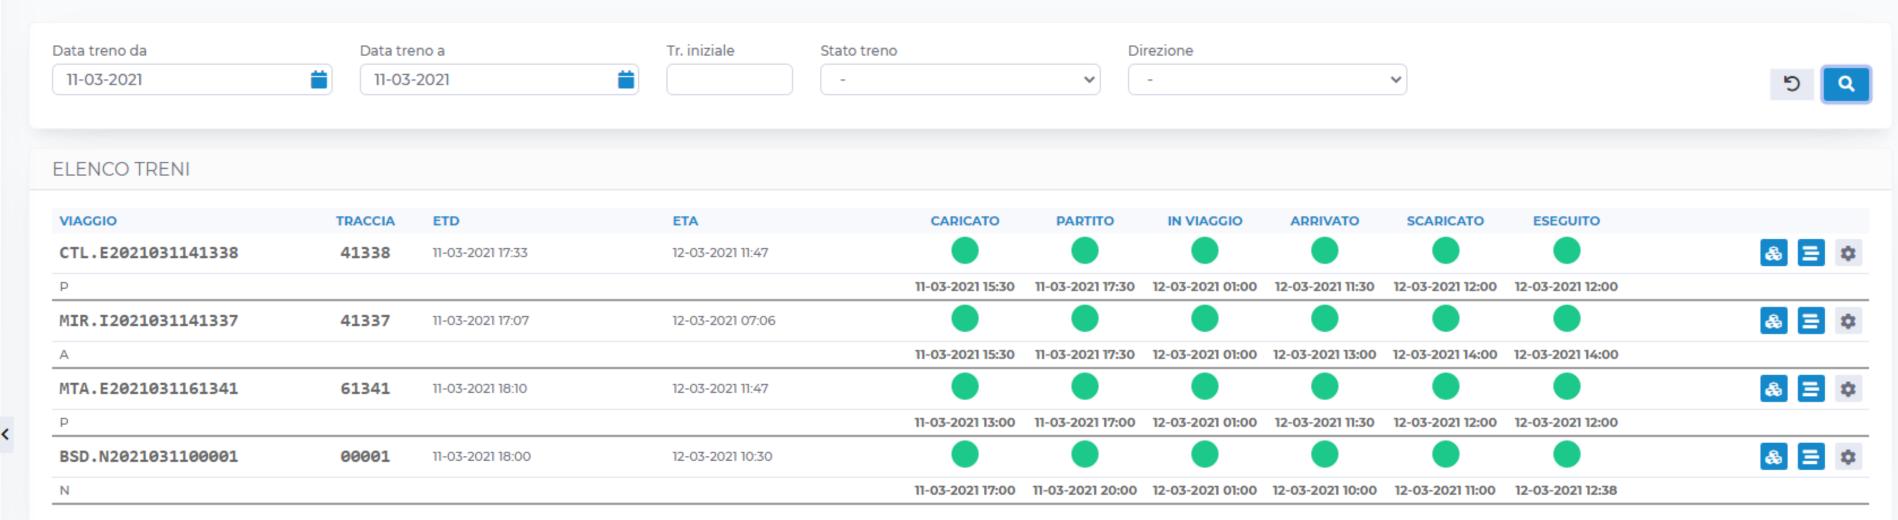

### Monitoraggio rail

#### MTO SUITE 30DC - Container 30' 30DC - Container 30' 335345570246 SGNS MCIA3000167 MCIA3210420 **□** 19,64 m ▲ 19.700 kg DESIGN Leroy Merlin FR Leroy Merlin FR 18 m 0 🛕 59.976 kg 29.860 kg △ Castelgue... 30.116 kg Castelgue... Servizi ∨ Miramas ✓ Miramas ✓ m 0 m ▲ 79.676 kg Tracce Connessioni ferr. 30DC - Container 30' 30DC - Container 30' 338845531684 SGNS PLANNING MCIA3000017 GBTU0017752 ■ 19,64 m ▲ 18.750 kg Dashboard Leroy Merlin FR Leroy Merlin FR 4 = 18 m 0 🛕 61.033 kg 30.965 kg △ Castelgue... / 30.068 kg Castelgue... Miramas & Booking Miramas ✓ = 0 m â 79.783 kg Pianificazione rail EXECUTION 30DC - Container 30' 30DC - Container 30' 335345573364 SGNS Operazioni rail GBTU0016123 MCIA3000207 ■ 19,64 m ▲ 19.700 kg Leroy Merlin FR Leroy Merlin FR 3 4 Operazioni trucking == 18 m 0 🛕 58.300 kg A 27.600 kg ∧ Castelgue... / 30.700 kg Castelgue... Miramas ✓ Valenton MONITORING ✓ = 0 m ▲ 78.000 kg < Inventario UTI # Stock bancali 30DC - Container 30' 30DC - Container 30' 335345571020 SGNS Track & trace MCIA3000038 MCIA3000146 **□** 19,64 m ▲ 19.660 kg Leroy Merlin FR Leroy Merlin FR 4 **ADMIN & REPORTS** 0 🛕 58.050 kg A 30.950 kg 18 m 27.100 kg △ Castelgue... Castelgue... Miramas ✓ Valenton Controllo gestione ✓ = 0 m ▲ 77.710 kg Report operativi € Price lists 30DC - Container 30' 30DC - Container 30' 338845532161 SGNS MCIA3000212 GBTU0016062 Fatturazione attiva **→** 19,64 m ▲ 19.220 kg Leroy Merlin FR Leroy Merlin FR Fatturazione passiva == 18 m 0 🛕 60.700 kg 30.200 kg △ Castelgue... 30.500 kg Castelgue... Miramas ✓ Miramas GENERALE ✓ = 0 m ▲ 79.920 kg Utenti Soggetti 30DC - Container 30' 30DC - Container 30' 338845531908 SGNS MCIA3000228 MCIA3210733 Nodi **₽** = 19,74 m ▲ 18.580 kg Metrocargo Italia BLANCHET Documenti 0 == 18 m **a** 33.000 kg 3.000 kg 30.000 kg. Castelgue... ∧ Castelgue... √ Valenton Miramas