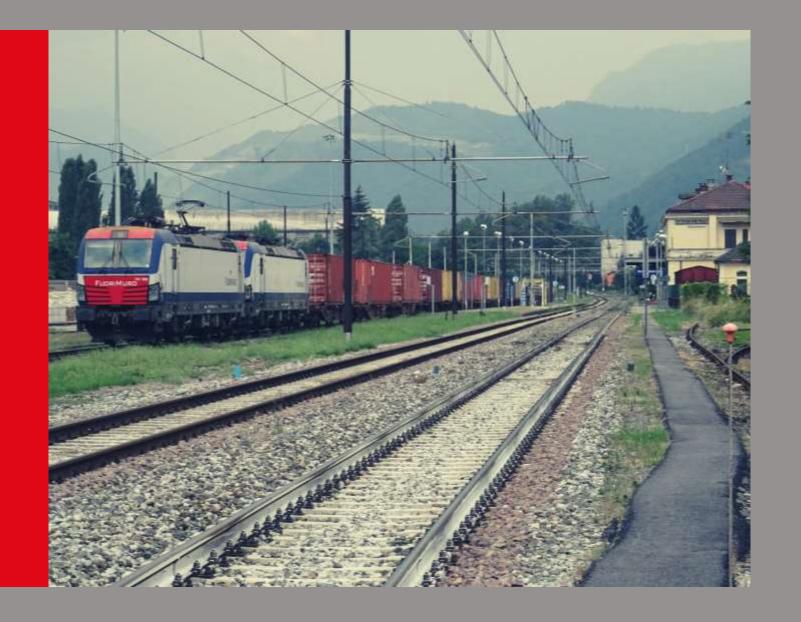

# DAILY INTERMODAL SERVICES BETWEEN ITALY AND FRANCE

### RAIL-ROAD TRANSPORT

Metrocargo Italia provides connections between Northern Italy and France via Genoa-Vintimille, with daily and weekly services both in North-Western (Mortara-PV, Castelguelfo-PR, Borgo San Dalmazzo-CN) and North-Eastern Italy (Valdaro-MN, Portogruaro-VE, San Giorgio di Nogaro-UD).