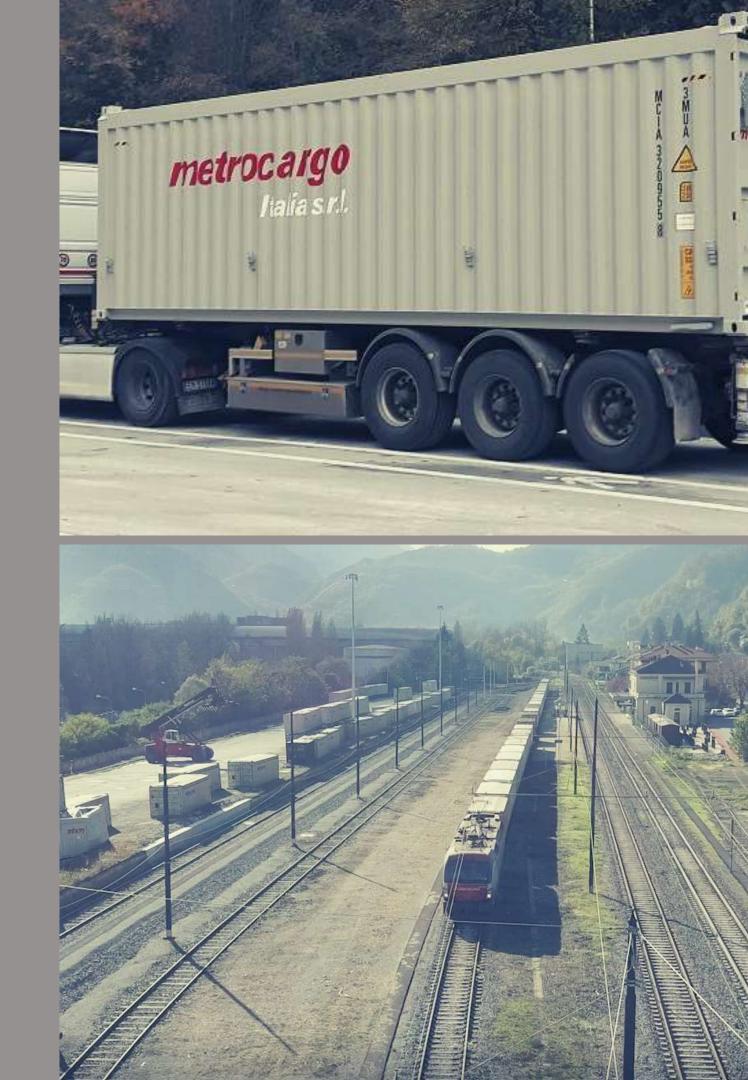

### RAIL-ROAD TRANSPORT

Metrocargo Italia provides connections between Northern Italy and France via Genoa-Vintimille, with daily and weekly services both in North-Western (Mortara-PV, Castelguelfo-PR, Borgo San Dalmazzo-CN) and North-Eastern Italy (Valdaro-MN, Portogruaro-VE, San Giorgio di Nogaro-UD).