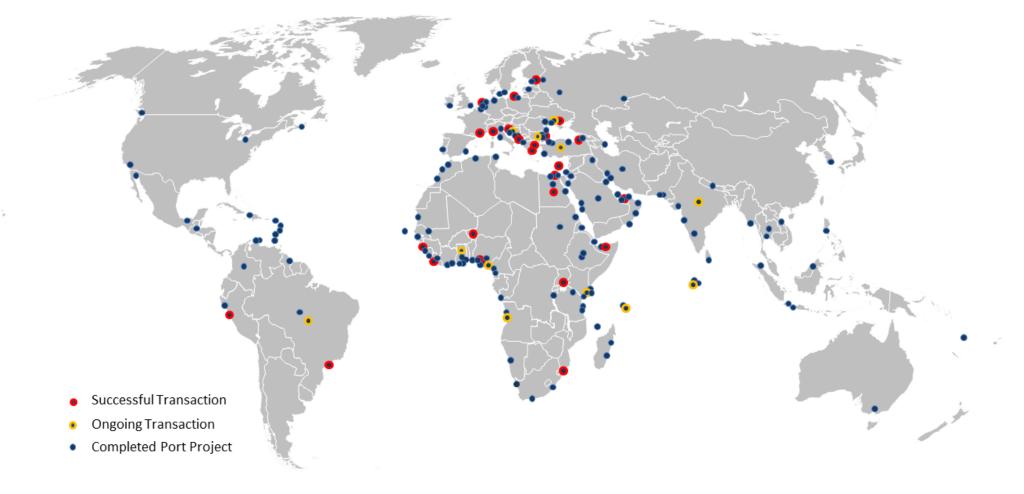

## **MTBS: Maritime & Transport Business Solutions**

Track Record: Extensive Global Experience

Significant Diverse Portfolio - >50 Port Projects per Year - International Focus

Latest Success: Rijeka Gateway Project

# **Closed Transactions**

MTBS – Ready to Enhance our Footprint in the Years Ahead!