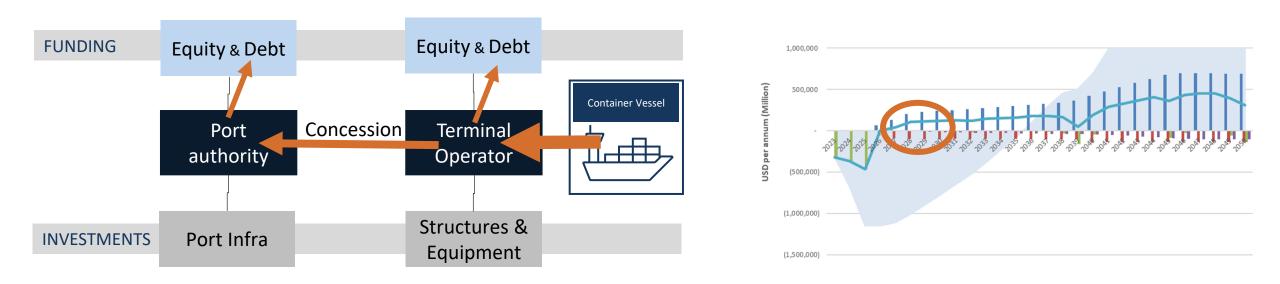

Looking at Duration ...

Looking at Duration and at the Revenue Generation

Looking at Duration and at the Revenue Generation

Looking at Duration and at the Revenue Generation

8 18 November 2021 | Webinar | MTBS - Unlocking Port Investments | Concession

Looking at Duration and at the Revenue Generation

9

mtbs

The Business Side of the Equation can be Lacking or Lagging Behind