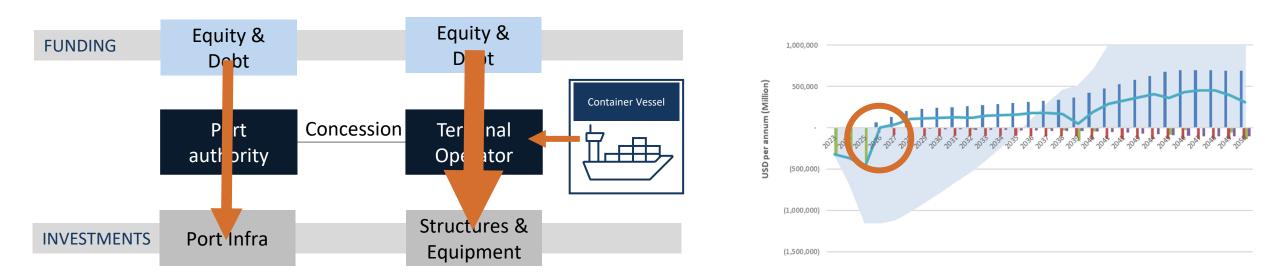

Looking at Duration ...

Looking at Duration and at the Revenue Generation

Looking at Duration and at the Revenue Generation

Looking at Duration and at the Revenue Generation

8 18 November 2021 | Webinar | MTBS - Unlocking Port Investments | Concession

Looking at Duration and at the Revenue Generation

9

mtbs

The Business Side of the Equation can be Lacking or Lagging Behind