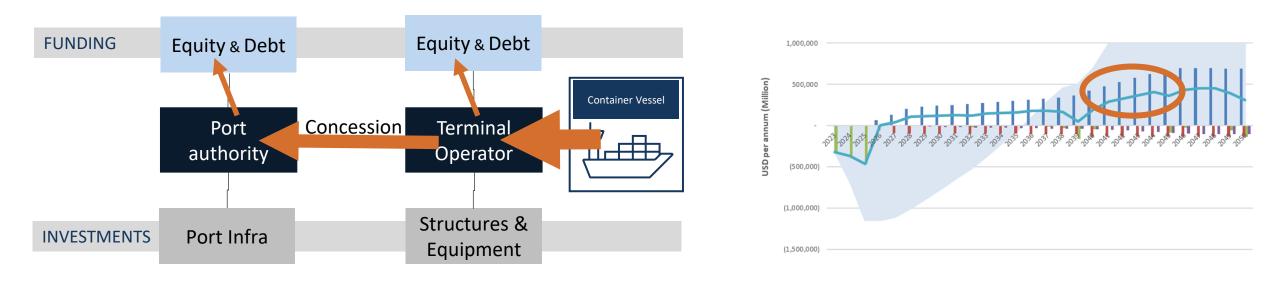

Looking at Duration ...

Looking at Duration and at the Revenue Generation

Looking at Duration and at the Revenue Generation

Looking at Duration and at the Revenue Generation

8 18 November 2021 | Webinar | MTBS - Unlocking Port Investments | Concession

Looking at Duration and at the Revenue Generation

9

mtbs

The Business Side of the Equation can be Lacking or Lagging Behind