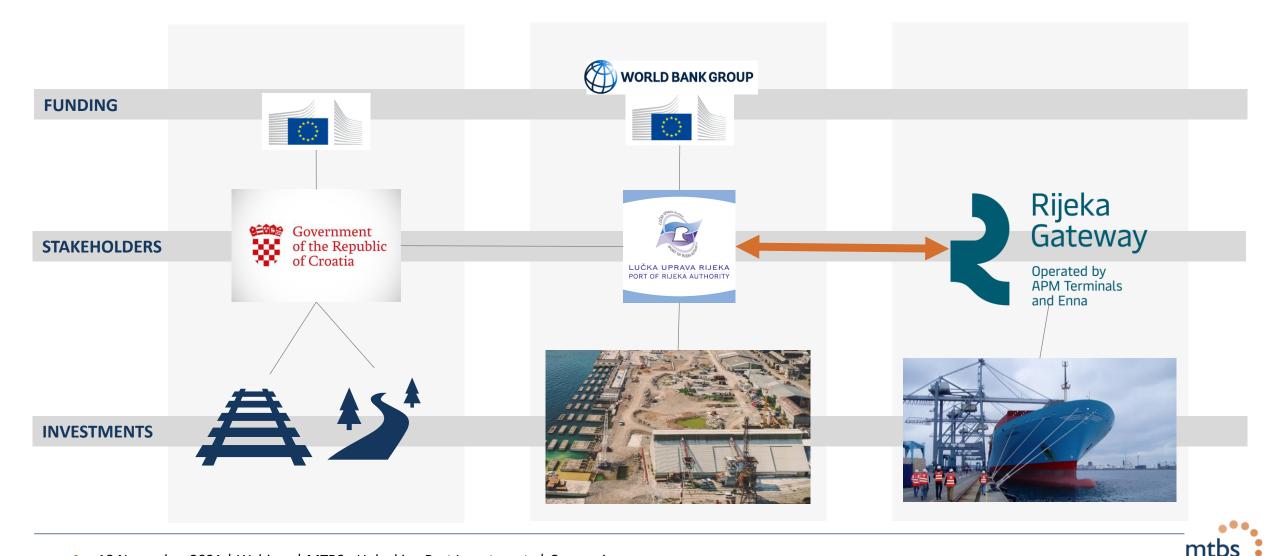

## **MTBS: Maritime & Transport Business Solutions**

Track Record: Extensive Global Experience

Significant Diverse Portfolio - >50 Port Projects per Year - International Focus

Latest Success: Rijeka Gateway Project