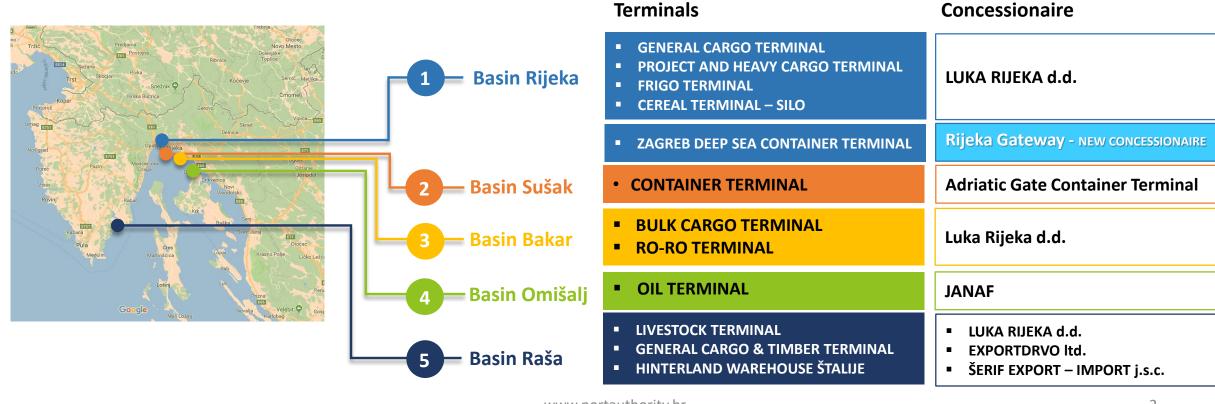

#### **PROJECTS CO-FINANCED BY THE CEF** - Total value of the projects € 136 MIO

Lun

Lošini

#### THE INVESTMENT CYCLE OF THE RIJEKA PORT SYSTEM