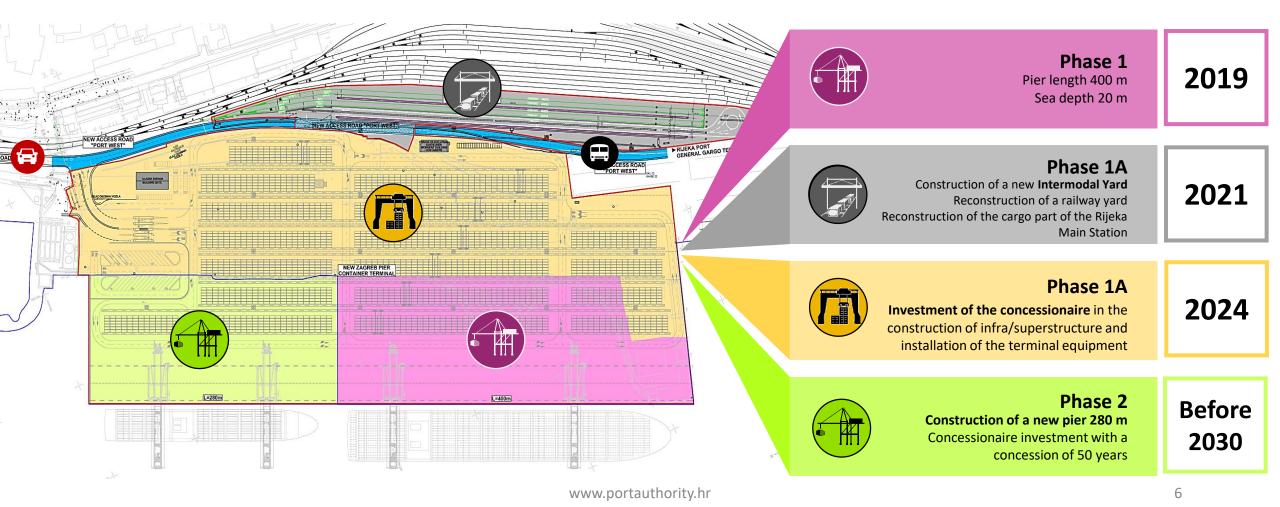

# Phase 1 – Phase 1A – Phase 2

# ZAGREB DEEP SEA CONTAINER TERMINAL Phase 1 + 1A + 2

#### **ZAGREB DEEP SEA CONTAINER TERMINAL Phase 1 + 1A + 2**