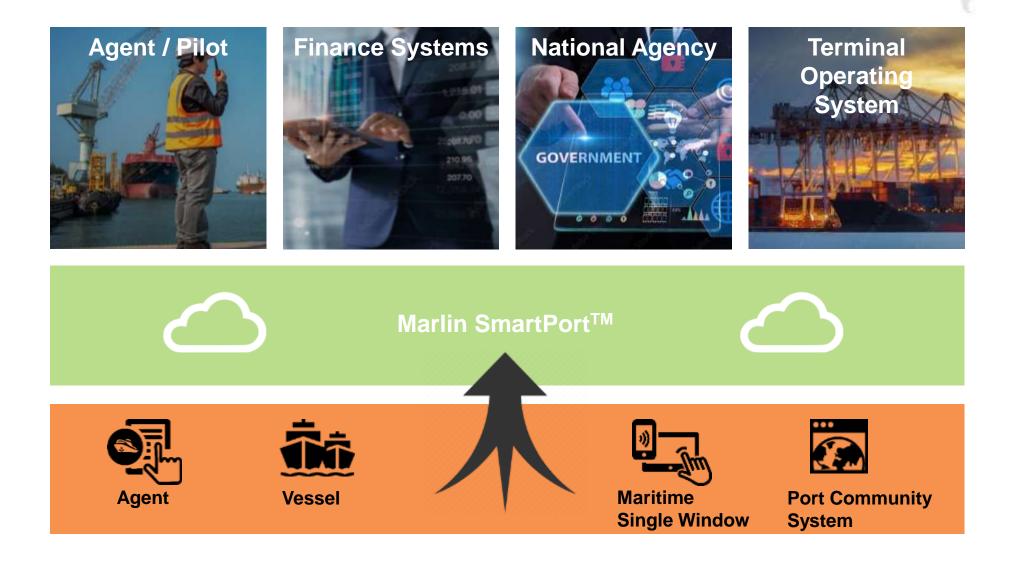

# **Digitalizing the Port Call**

#### The **Port Call** is the cornerstone of all port activity

- Core data
  - Vessel details
  - Berth details
  - Cargo details
  - Timestamped activities
  - Digitalize port processes
- Once the port has digitalized the **Port Call** 
  - Data is shared across a wide range of mobile platforms
  - Import information from Maritime Single Windows and Port Community Systems to set up port calls
  - Report online to national agencies
  - Share information online with key stakeholders, including pilots and shipping agents
  - Raise invoices using accurate, real-time data

#### **Marlin SmartPort Solution**

### **Enabling New Capabilities**

- Mobile stakeholder platforms
- Automated port calls automatically timestamp arrivals and departures
- Decision support tool guided berth allocation process to enable optimization of berth use
- Emissions monitoring support the greening of your port
- Track port activities in areas where you do not have full time personnel