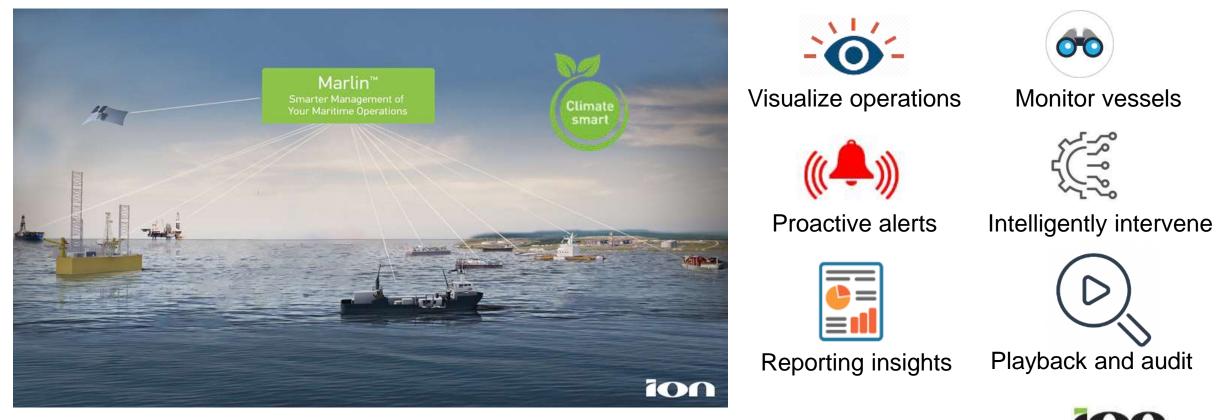

#### **Maritime Operations Leader**

### **Digital Maritime Infrastructure - Offshore Operations in Real-time**

- A trusted solution for a wide range of maritime optimization needs
- Modern ecosystem integrates data, enabling complex decisions in real-time