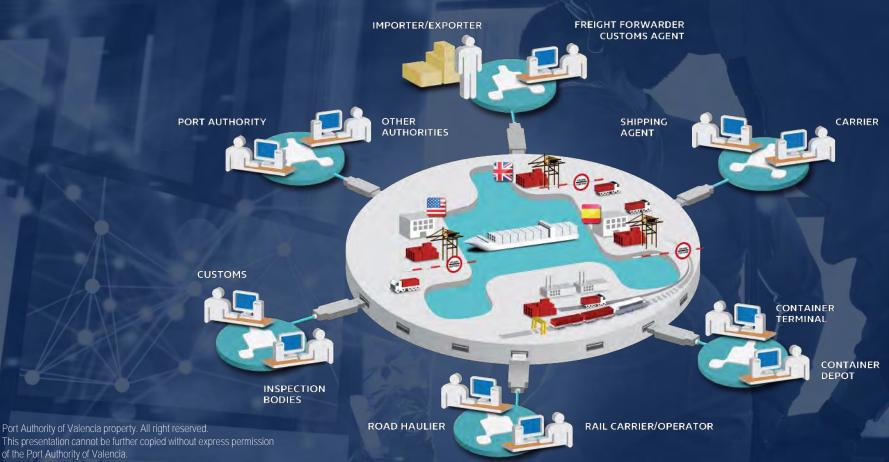

## valenciaport PCS

It belongs to the Port Authority of Valencia. It is the e-commerce platform that is used by the Port Community to exchange data and administrative, commercial and operational documents.

One-stop-point for more than 850 companies.