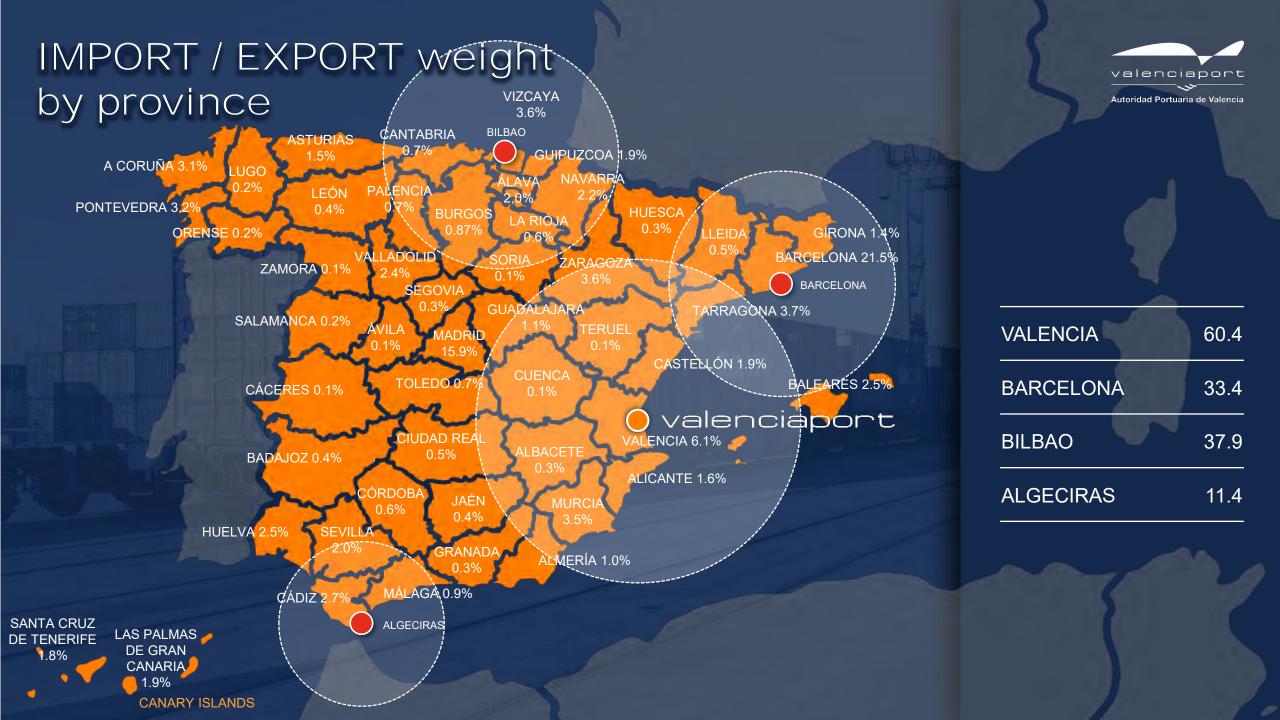

## Mediterranean Gate-HUB port leader Transhipment and Foreign Trade

AGOZA

MURCIA

7AR

In the area of influence of valenciapont resides half of the Spanish population and generates 55% of the GDP

HINTERLAND: Madrid, Central Area, Aragon, Eastern Andalucia, Extremadura, Murcia

In a radius of 350 km: 55% of Spanish GDP 51% of the active population 42% of the territory

ENC

INFLUI

ECT

Within a radius of 2000 km it covers markets in Spain, Portugal, France, Italy, Morocco, Algeria and Tunisia

INFLUENCE

ЦO

 $\triangleleft$ 

ШÌ

AR

ED

ENDE

Port Authority of Valencia: a competitive offer