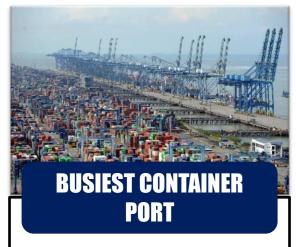

Port Klang stands strong at being the 12<sup>th</sup> largest port in the world with increasing traffic every year (13.58 million TEUs in 2019). It is now the main sea gateway in to Malaysia.

www.matrade.gov.my Malaysia External Trade Development Corporation