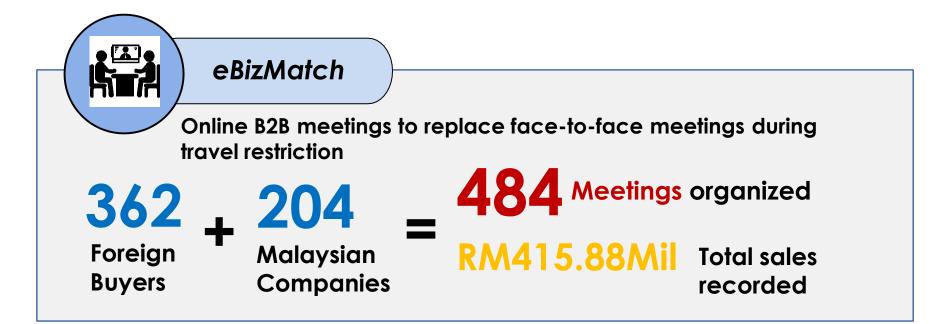

### Initiatives to Revitalize Exports - Optimizing Digital Platforms through eBizMatch

MATRADE emphasizes on business relationship between Malaysian companies and foreign importers through virtual business matching programmes

www.matrade.gov.my Malaysia External Trade Development Corporation

f matradeHQ y @matrade MATRADE in MATRADE

Source: MATRADE Note : Figures quoted are from 18 Mar – 30 June 2020.