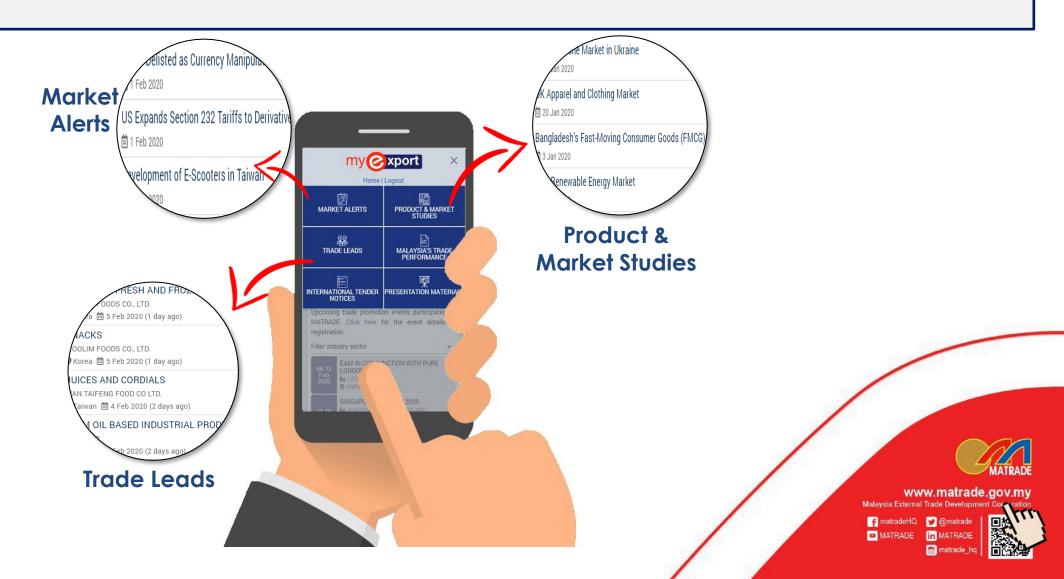

#### MATRADE's Assistance to Exporters - Market Intelligence & Trade Leads through MyExport

Dissemination of vital trade information and market intelligence to Malaysian exporters

Source: MATRADE

www.matrade.gov.my