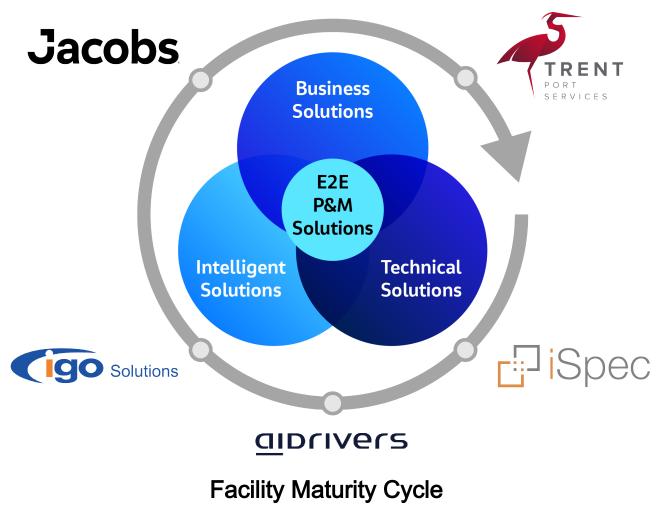

#### E2E Solutions – Integrating Port Technology

- Solutions support outsourcing of non traditional services.
- Integrates technology, providing a one-stop shop for customized solutions.
- Grouped in the following key solutions:
  - Business Solutions
  - Intelligent Port Solutions
  - Technical Solutions
- Repurposing traditional services into flexible Next Generation solutions.
- Scalable, individual services up to a full programme cycle.

### **Solutions Application Flow Example**

- Mater Plan and CAPEX/OPEX Models
- Concession Transaction Support
- Engineering Support
- Operations Development (Mode of Operation)
- Terminal Modelling and Engineering Design
- Equipment Specification
- Terminal Systems Specification
- Value Engineer Design based on Terminal Models
- Holistic procurement of all elements
- Integrated Delivery and Commissioning
- Aligned Startup Sequence
- Achieved overall efficiency and risk mitigation