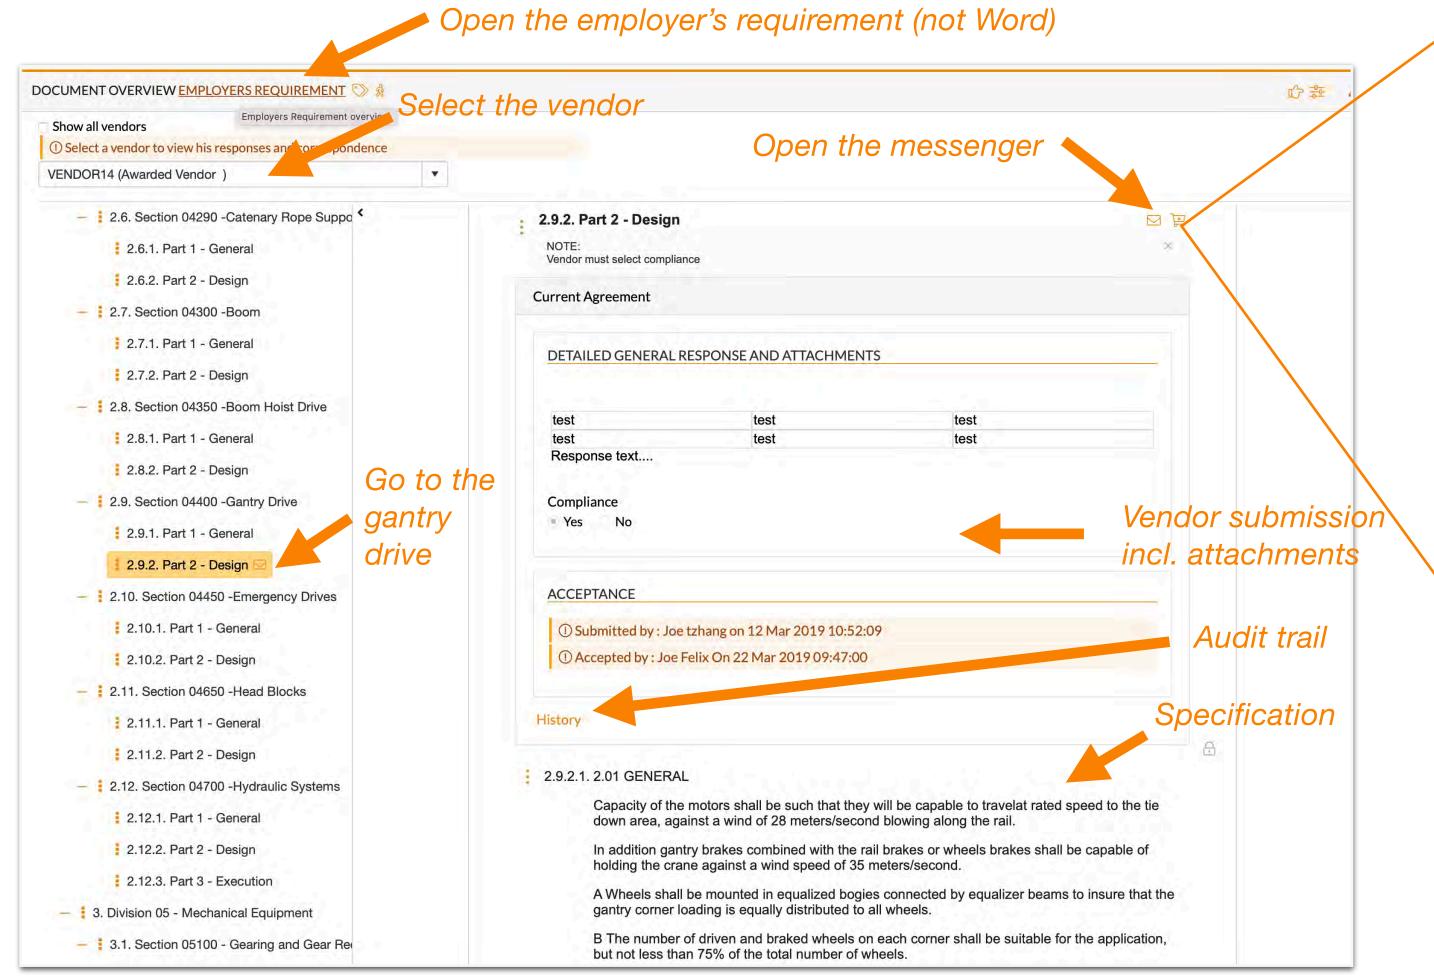

## Online collaboration

- Concurrent editing/approval in the cloud
- Locked sections reduce errors and checking
- ➤ All stakeholders can work on the documents concurrently editing and approving sections as they go along
- ➤ All edits stored in a permanent audit trail with compare and roll-back functionality