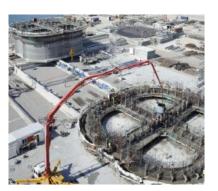

## Dextra Couplers (Caissons)

"Dextra Couplers are splicing systems designed for the connection of concrete reinforcing bars"

## **Dextra Couplers (Caissons)**