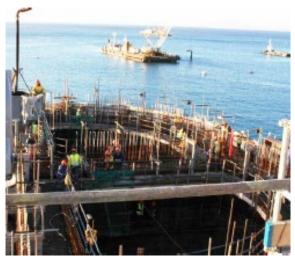

## Dextra Couplers (Caissons)

"Dextra Couplers are splicing systems designed for the connection of concrete reinforcing bars"

## **Dextra Couplers (Caissons)**