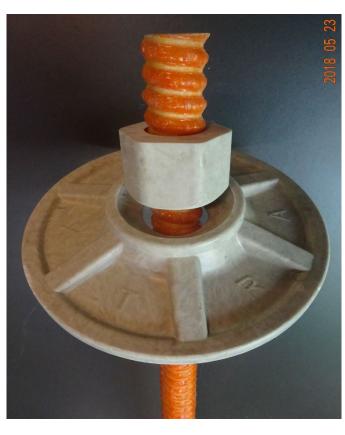

s and shipping



Speed of execution & increase in productivity



Sustainability & Durability

### INNOVATION

Production processes

**Materials** 

**Applications** 





### Introduction to Composite Material



- FRP = Fiber Reinforced Polymers
- Fiber = Glass / Aramid / Carbon / Basalt...
- Resin = Polyester / Vinylester / Epoxy ...









## Construction of quay & jetty







Outer skin of wall in contact with seawater

## Industrial Complex on the seashore (1/2)







GFRP rebar for concrete at grade (flat work) by the coast-line

### Industrial Complex on the seashore (2/2)







Double Corrosion Protection (DCP) anchor with 100+ years lifetime





#### **Corrosion resistant anchors**

- Steel + corrugated pipe
- GFRP material

## Storage of Oil & Gas at port terminal









## **Dry-Dock rehabilitation**







Grid of 19mm (#6) GFRP bars doweled and epoxied in place

## Jetty Repair / External Strengthening











Concrete with GFRP dowels & post-tensioned steel bar





"Dextra Marine Tie Bars are used in port construction to anchor waterfront structures"







"Dextra Marine Tie Bars can be used with different types of marine wall structures"



Marine tie bars in combi wall





"Dextra Marine Tie Bars can be used with different types of marine wall structures"



Marine tie bars in concrete diaphragm walls





Steel Piles to Sheet Piles



**Tubular Piles** 







## Dextra Couplers (Caissons)



"Dextra Couplers are splicing systems designed for the connection of concrete reinforcing bars"















## **Dextra Couplers (Caissons)**