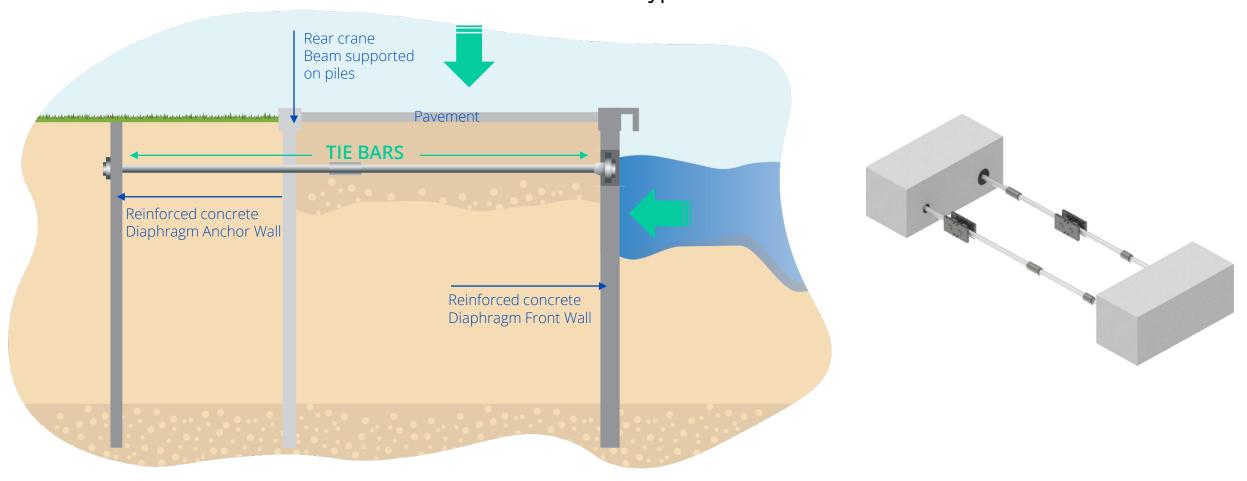

## Jetty Repair / External Strengthening

Concrete with GFRP dowels & post-tensioned steel bar

"Dextra Marine Tie Bars are used in port construction to anchor waterfront structures"

"Dextra Marine Tie Bars can be used with different types of marine wall structures"

Marine tie bars in combi wall

"Dextra Marine Tie Bars can be used with different types of marine wall structures"

Marine tie bars in concrete diaphragm walls

Steel Piles to Sheet Piles

**Tubular Piles** 