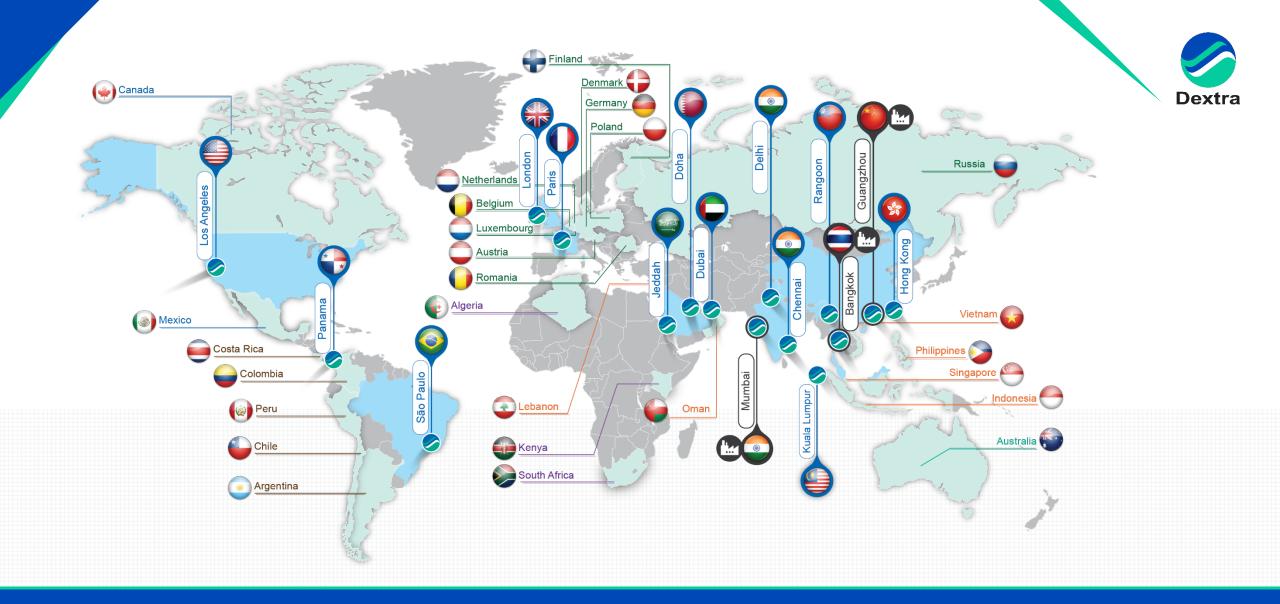

Ground Engineering Solutions

Engineered Bar Systems Concrete Reinforcement Products





## Worldwide presence

86 Distributors • 13 Offices • 3 Factories

## Manufacturing capabilities





### Worldwide reference











ISO-IEC 17025:2015 accredited laboratory featuring worldwide rebar library











#### **Product Certification**





































#### Challenges & Opportunities for ports and shipping



### INNOVATION

Production processes

Materials

**Applications** 

### Challenges & Opportunities for ports and shipping



Speed of execution & increase in productivity



Sustainability & Durability

### INNOVATION

Production processes

**Materials** 

**Applications** 





### Introduction to Composite Material



- FRP = Fiber Reinforced Polymers
- Fiber = Glass / Aramid / Carbon / Basalt...
- Resin = Polyester / Vinylester / Epoxy ...