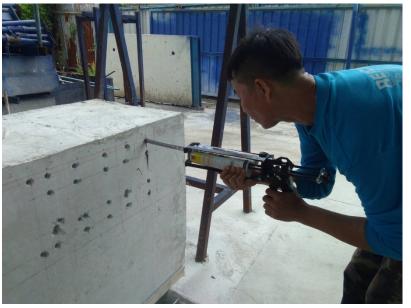

## Jetty Repair / External Strengthening

Concrete with GFRP dowels & post-tensioned steel bar

"Dextra Marine Tie Bars are used in port construction to anchor waterfront structures"

"Dextra Marine Tie Bars can be used with different types of marine wall structures"