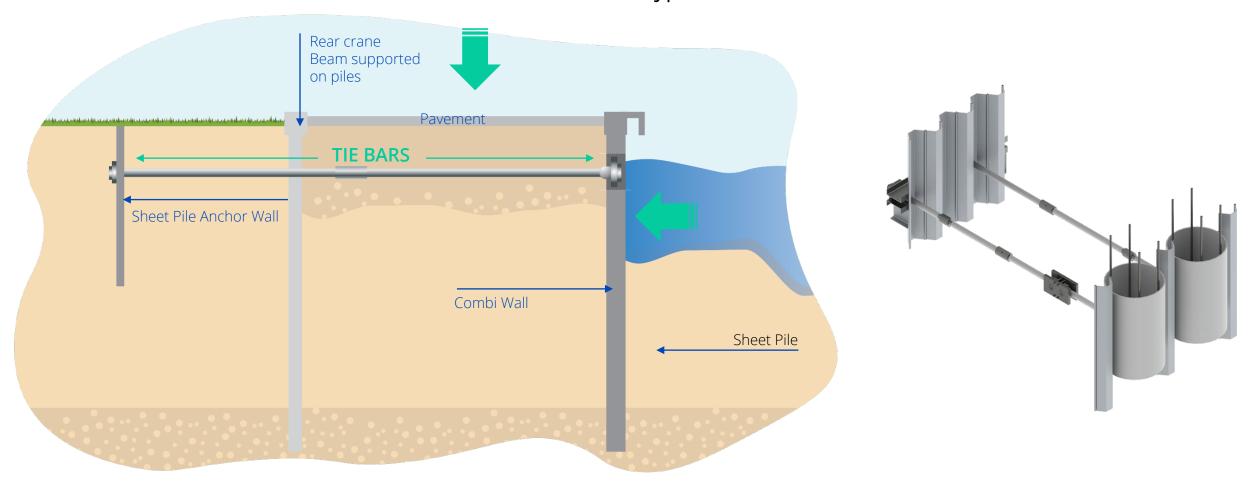

## Jetty Repair / External Strengthening

Concrete with GFRP dowels & post-tensioned steel bar

"Dextra Marine Tie Bars are used in port construction to anchor waterfront structures"

"Dextra Marine Tie Bars can be used with different types of marine wall structures"

Marine tie bars in combi wall

"Dextra Marine Tie Bars can be used with different types of marine wall structures"

Marine tie bars in concrete diaphragm walls

Steel Piles to Sheet Piles

**Tubular Piles** 