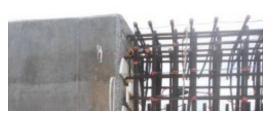

**Dry-Dock rehabilitation**







Grid of 19mm (#6) GFRP bars doweled and epoxied in place

## Jetty Repair / External Strengthening











Concrete with GFRP dowels & post-tensioned steel bar





"Dextra Marine Tie Bars are used in port construction to anchor waterfront structures"







"Dextra Marine Tie Bars can be used with different types of marine wall structures"



Marine tie bars in combi wall





"Dextra Marine Tie Bars can be used with different types of marine wall structures"



Marine tie bars in concrete diaphragm walls





Steel Piles to Sheet Piles



**Tubular Piles** 







## Dextra Couplers (Caissons)



"Dextra Couplers are splicing systems designed for the connection of concrete reinforcing bars"















## **Dextra Couplers (Caissons)**





















#### **CAD & BIM Tools**





Get fast and precise 2D & 3D design



Easy to use



**Up-to-date libraries** 



**Dedicated support** 





















PT Bars















**Tekla** 

AUTODESK\* AUTOCAD\*

















# Thank You



www.dextragroup.com