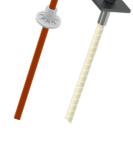

### Introduction to Composite Material

- FRP = Fiber Reinforced Polymers
- Fiber = Glass / Aramid / Carbon / Basalt...
- Resin = Polyester / Vinylester / Epoxy ...