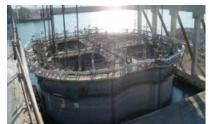

## Dextra Couplers (Caissons)

"Dextra Couplers are splicing systems designed for the connection of concrete reinforcing bars"

## **Dextra Couplers (Caissons)**