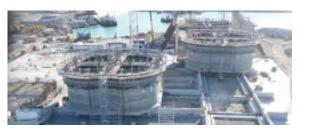

## Dextra Couplers (Caissons)

"Dextra Couplers are splicing systems designed for the connection of concrete reinforcing bars"

## **Dextra Couplers (Caissons)**