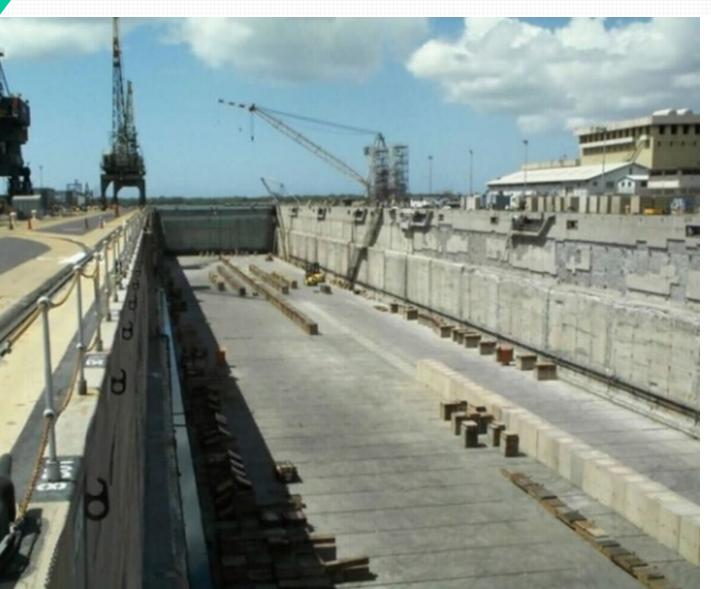

## **Dry-Dock rehabilitation**

Grid of 19mm (#6) GFRP bars doweled and epoxied in place