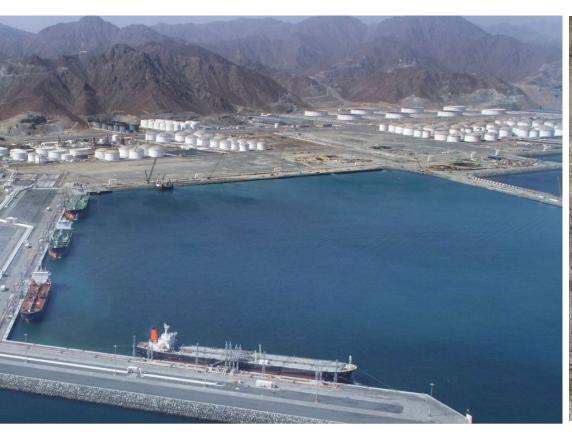

ports and shipping



Speed of execution & increase in productivity



Sustainability & Durability

### INNOVATION

Production processes

**Materials** 

**Applications** 





### Introduction to Composite Material



- FRP = Fiber Reinforced Polymers
- Fiber = Glass / Aramid / Carbon / Basalt...
- Resin = Polyester / Vinylester / Epoxy ...









## Construction of quay & jetty







Outer skin of wall in contact with seawater

## Industrial Complex on the seashore (1/2)







GFRP rebar for concrete at grade (flat work) by the coast-line

### Industrial Complex on the seashore (2/2)







Double Corrosion Protection (DCP) anchor with 100+ years lifetime





#### **Corrosion resistant anchors**

- Steel + corrugated pipe
- GFRP material

## Storage of Oil & Gas at port terminal









## **Dry-Dock rehabilitation**







Grid of 19mm (#6) GFRP bars doweled and epoxied in place

## Jetty Repair / External Strengthening











Concrete with GFRP dowels & post-tensioned steel bar





"Dextra Marine Tie Bars are used in port construction to anchor waterfront structures"







"Dextra Marine Tie Bars can be used with different types of marine wall structures"



Marine tie bars in combi wall





"Dextra Marine Tie Bars can be used with different types of marine wall structures"



Marine tie bars in concrete diaphragm walls





Steel Piles to Sheet Piles



**Tubular Piles** 







## Dextra Couplers (Caissons)



"Dextra Couplers are splicing systems designed for the connection of concrete reinforcing bars"















## **Dextra Couplers (Caissons)**