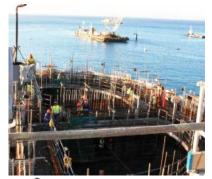

## Dextra Couplers (Caissons)

"Dextra Couplers are splicing systems designed for the connection of concrete reinforcing bars"

## **Dextra Couplers (Caissons)**