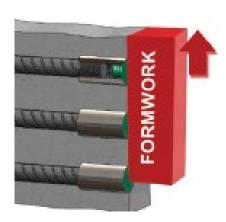

## Dextra Couplers (Caissons)

"Dextra Couplers are splicing systems designed for the connection of concrete reinforcing bars"

## **Dextra Couplers (Caissons)**