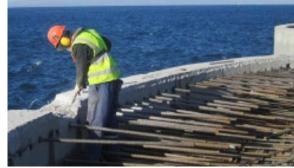

## Dextra Couplers (Caissons)

"Dextra Couplers are splicing systems designed for the connection of concrete reinforcing bars"

## **Dextra Couplers (Caissons)**