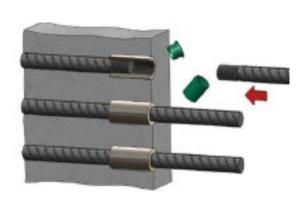

## Dextra Couplers (Caissons)

"Dextra Couplers are splicing systems designed for the connection of concrete reinforcing bars"

## **Dextra Couplers (Caissons)**