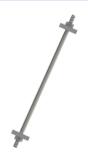

## Jetty Repair / External Strengthening

Concrete with GFRP dowels & post-tensioned steel bar

"Dextra Marine Tie Bars are used in port construction to anchor waterfront structures"

"Dextra Marine Tie Bars can be used with different types of marine wall structures"