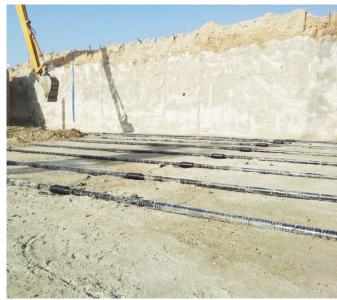

sion Protection (DCP) anchor with 100+ years lifetime





#### **Corrosion resistant anchors**

- Steel + corrugated pipe
- GFRP material

## Storage of Oil & Gas at port terminal









## **Dry-Dock rehabilitation**







Grid of 19mm (#6) GFRP bars doweled and epoxied in place

## Jetty Repair / External Strengthening











Concrete with GFRP dowels & post-tensioned steel bar





"Dextra Marine Tie Bars are used in port construction to anchor waterfront structures"







"Dextra Marine Tie Bars can be used with different types of marine wall structures"



Marine tie bars in combi wall





"Dextra Marine Tie Bars can be used with different types of marine wall structures"



Marine tie bars in concrete diaphragm walls





Steel Piles to Sheet Piles



**Tubular Piles** 







## Dextra Couplers (Caissons)



"Dextra Couplers are splicing systems designed for the connection of concrete reinforcing bars"















## **Dextra Couplers (Caissons)**





















#### **CAD & BIM Tools**





Get fast and precise 2D & 3D design



Easy to use



**Up-to-date libraries** 



**Dedicated support** 





















PT Bars















**Tekla** 

AUTODESK\* AUTOCAD\*

















# Thank You



www.dextragroup.com