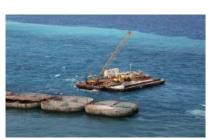

torage of Oil & Gas at port terminal









## **Dry-Dock rehabilitation**







Grid of 19mm (#6) GFRP bars doweled and epoxied in place

## Jetty Repair / External Strengthening











Concrete with GFRP dowels & post-tensioned steel bar





"Dextra Marine Tie Bars are used in port construction to anchor waterfront structures"







"Dextra Marine Tie Bars can be used with different types of marine wall structures"



Marine tie bars in combi wall





"Dextra Marine Tie Bars can be used with different types of marine wall structures"



Marine tie bars in concrete diaphragm walls





Steel Piles to Sheet Piles



**Tubular Piles** 







## Dextra Couplers (Caissons)



"Dextra Couplers are splicing systems designed for the connection of concrete reinforcing bars"















## **Dextra Couplers (Caissons)**





















#### **CAD & BIM Tools**





Get fast and precise 2D & 3D design



Easy to use



**Up-to-date libraries** 



**Dedicated support** 





















PT Bars















**Tekla** 

AUTODESK\* AUTOCAD\*

















# Thank You



www.dextragroup.com