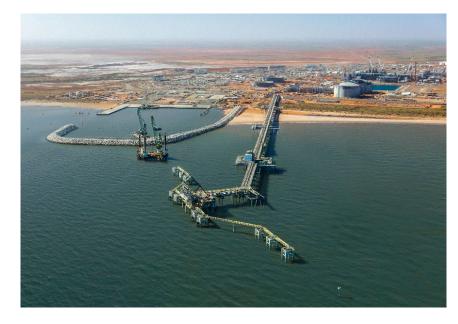

Marine tie bars in combi wall

"Dextra Marine Tie Bars can be used with different types of marine wall structures"

Marine tie bars in concrete diaphragm walls

Steel Piles to Sheet Piles

**Tubular Piles** 