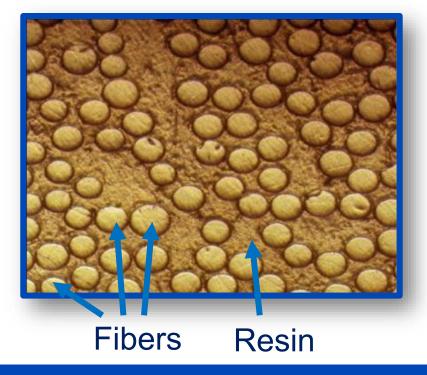

### Introduction to Composite Material

- FRP = Fiber Reinforced Polymers
- Fiber = Glass / Aramid / Carbon / Basalt...
- Resin = Polyester / Vinylester / Epoxy ...