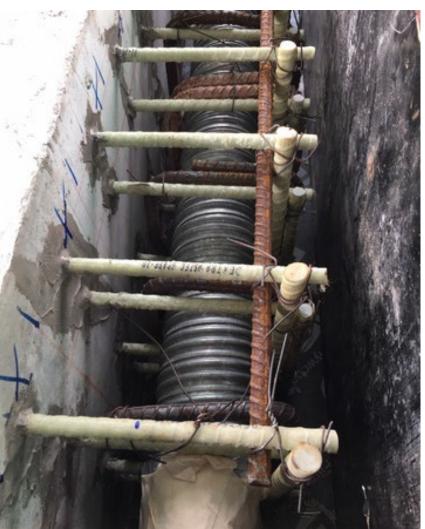

#### **Corrosion resistant anchors**

- Steel + corrugated pipe
- GFRP material

### Industrial Complex on the seashore (2/2)

Double Corrosion Protection (DCP) anchor with 100+ years lifetime