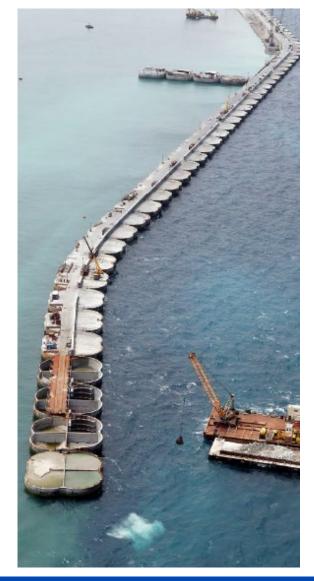

## **Dry-Dock rehabilitation**







Grid of 19mm (#6) GFRP bars doweled and epoxied in place

## Jetty Repair / External Strengthening











Concrete with GFRP dowels & post-tensioned steel bar





"Dextra Marine Tie Bars are used in port construction to anchor waterfront structures"







"Dextra Marine Tie Bars can be used with different types of marine wall structures"



Marine tie bars in combi wall





"Dextra Marine Tie Bars can be used with different types of marine wall structures"



Marine tie bars in concrete diaphragm walls





Steel Piles to Sheet Piles



**Tubular Piles** 







## Dextra Couplers (Caissons)



"Dextra Couplers are splicing systems designed for the connection of concrete reinforcing bars"















## **Dextra Couplers (Caissons)**





















#### **CAD & BIM Tools**





Get fast and precise 2D & 3D design



Easy to use



**Up-to-date libraries** 



**Dedicated support** 





















PT Bars















**Tekla** 

AUTODESK\* AUTOCAD\*

















# Thank You



www.dextragroup.com