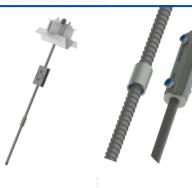

#### **Corrosion resistant anchors**

- Steel + corrugated pipe
- GFRP material

## **Dry-Dock rehabilitation**

Grid of 19mm (#6) GFRP bars doweled and epoxied in place