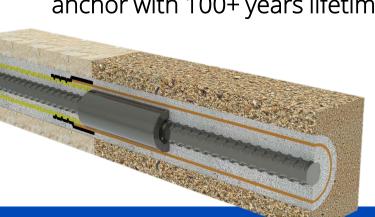

### Industrial Complex on the seashore (2/2)

Double Corrosion Protection (DCP) anchor with 100+ years lifetime

#### **Corrosion resistant anchors**

- Steel + corrugated pipe
- GFRP material