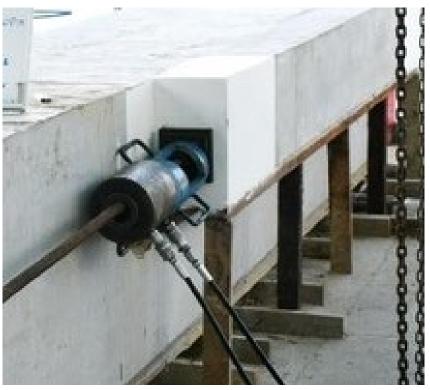

## Dextra Couplers (Caissons)

"Dextra Couplers are splicing systems designed for the connection of concrete reinforcing bars"

## **Dextra Couplers (Caissons)**