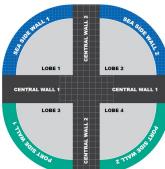

## Dextra Couplers (Caissons)

"Dextra Couplers are splicing systems designed for the connection of concrete reinforcing bars"

## **Dextra Couplers (Caissons)**