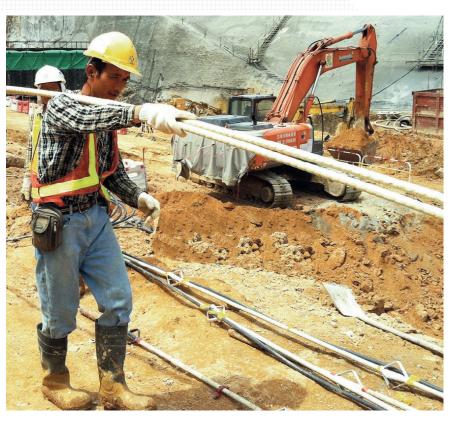

## Jetty Repair / External Strengthening

Concrete with GFRP dowels & post-tensioned steel bar

"Dextra Marine Tie Bars are used in port construction to anchor waterfront structures"

"Dextra Marine Tie Bars can be used with different types of marine wall structures"