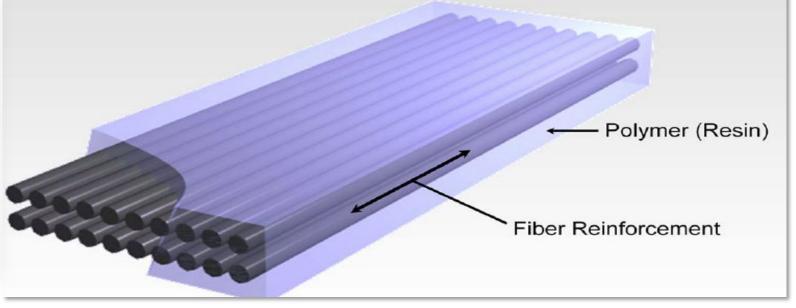

### Introduction to Composite Material

- FRP = Fiber Reinforced Polymers
- Fiber = Glass / Aramid / Carbon / Basalt...
- Resin = Polyester / Vinylester / Epoxy ...