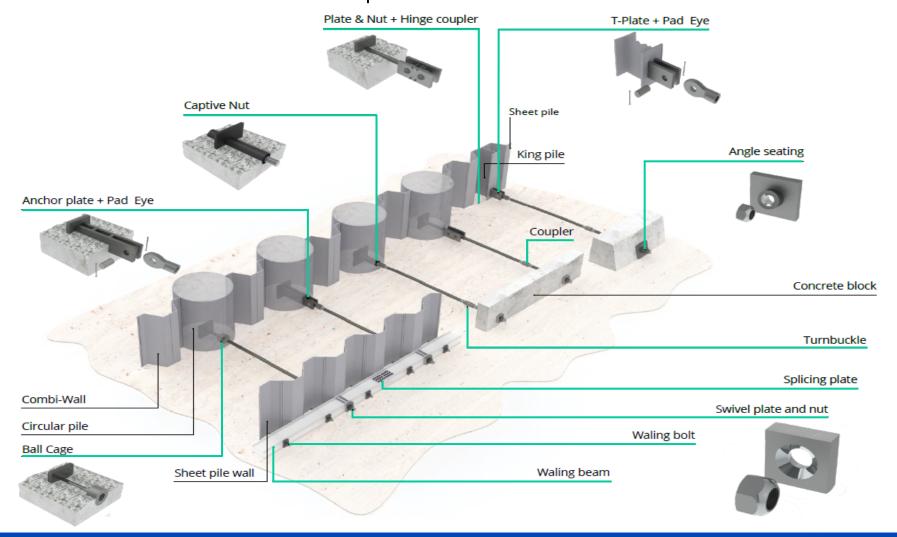

## Jetty Repair / External Strengthening

Concrete with GFRP dowels & post-tensioned steel bar

"Dextra Marine Tie Bars are used in port construction to anchor waterfront structures"

"Dextra Marine Tie Bars can be used with different types of marine wall structures"

Marine tie bars in combi wall

"Dextra Marine Tie Bars can be used with different types of marine wall structures"

Marine tie bars in concrete diaphragm walls

Steel Piles to Sheet Piles

**Tubular Piles** 