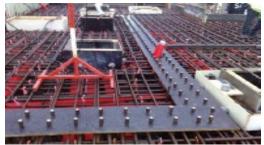

y-Dock rehabilitation**







Grid of 19mm (#6) GFRP bars doweled and epoxied in place

## Jetty Repair / External Strengthening











Concrete with GFRP dowels & post-tensioned steel bar





"Dextra Marine Tie Bars are used in port construction to anchor waterfront structures"







"Dextra Marine Tie Bars can be used with different types of marine wall structures"



Marine tie bars in combi wall





"Dextra Marine Tie Bars can be used with different types of marine wall structures"



Marine tie bars in concrete diaphragm walls





Steel Piles to Sheet Piles



**Tubular Piles** 







## Dextra Couplers (Caissons)



"Dextra Couplers are splicing systems designed for the connection of concrete reinforcing bars"















## **Dextra Couplers (Caissons)**





















#### **CAD & BIM Tools**





Get fast and precise 2D & 3D design



Easy to use



**Up-to-date libraries** 



**Dedicated support** 





















PT Bars















**Tekla** 

AUTODESK\* AUTOCAD\*

















# Thank You



www.dextragroup.com