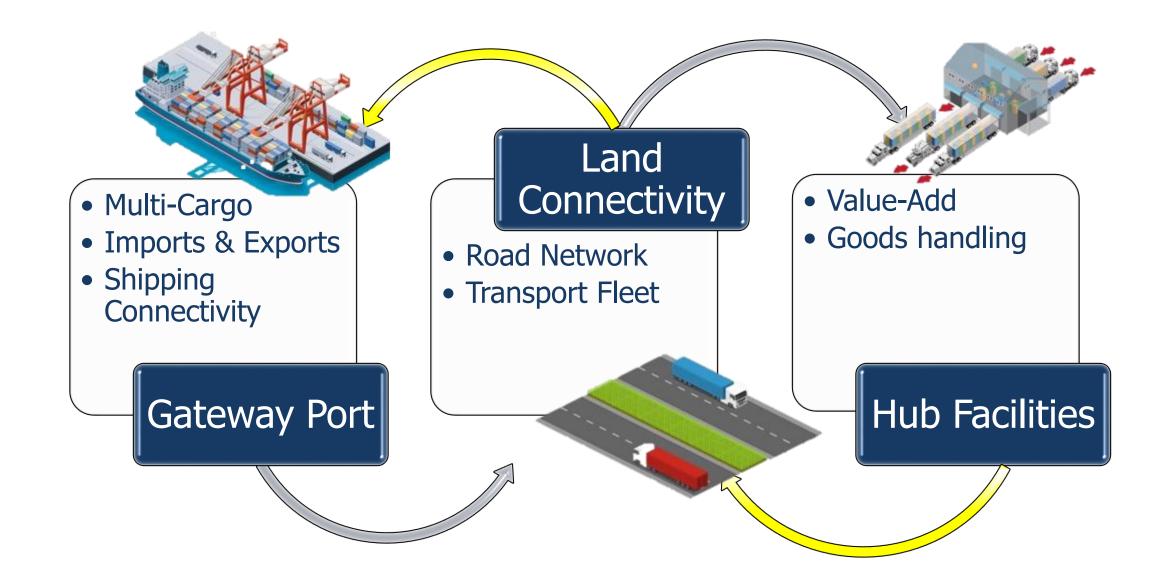

land, Netherlands, Romania, United Kingdom, Ireland, Romania,

#### **Middle East & Africa**

Algeria, Senegal, Saudi Arabia, Somaliland, Spain, Turkey, United Arab Emirates, Egypt, Mozambique, Rwanda, South Africa, Mali, Kurdistan, DRC



### **ATI 2019 Corporate Highlights**





### **ATI's Strategic Operations in PHL**



DRYPORTS



**South Cotabato Integrated Port** 

ATI Value Proposition: Integrated Ports and Logistics Connectivity



BATANGAS

🛄 MANILA

CAVITE

LAGUNA

 ${O}$  Major Economic Zones

#### **Container Storage and JIT Delivery for FMCGs**





#### **CBU Delivery and Redistribution Hub**





### **Passenger Terminal Building Batangas**





#### **Port-Centric Supply Chain Solutions**





#### **Greater Sulu-Sulawesi Corridor**









### **Gateway Ports**













## **End of Presentation**

Thank You

Creating the Future, **Now.**