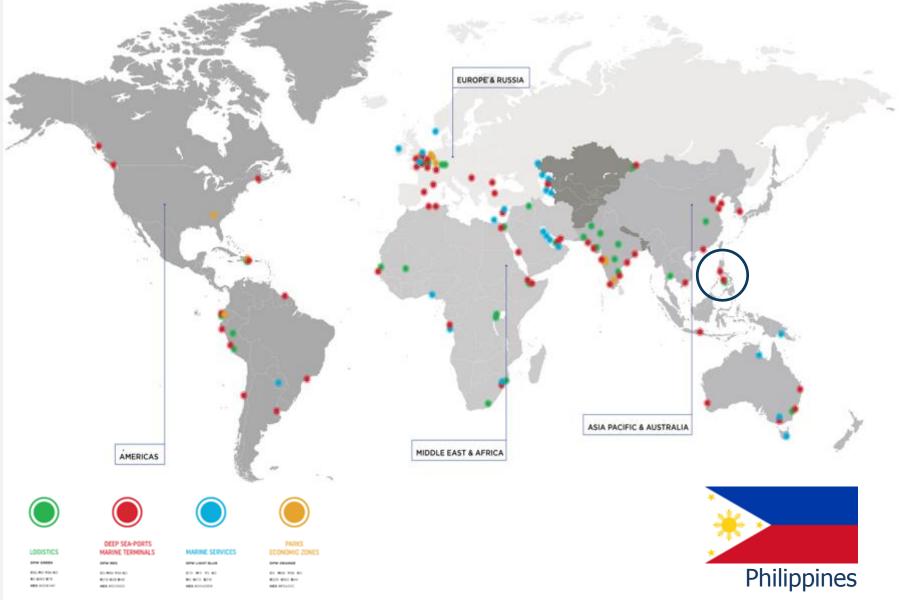

## DP WORLD GLOBAL FOOTPRINT

#### Americas

Argentina, Brazil, Canada, Dominican Republic, Ecuador, Peru, Suriname, United States, Paraguay, Chile

#### Asia Pacific & Australia

China, India, Indonesia, Pakistan, Philippines, Vietnam, Thailand, South Korea, Kazakhstan, Hong Kong

#### **Europe & Russia**

Belgium, Cyprus, France, Germany,, Switzerland, Netherlands, Romania, United Kingdom, Ireland, Romania,

#### **Middle East & Africa**

Algeria, Senegal, Saudi Arabia, Somaliland, Spain, Turkey, United Arab Emirates, Egypt, Mozambique, Rwanda, South Africa, Mali, Kurdistan, DRC