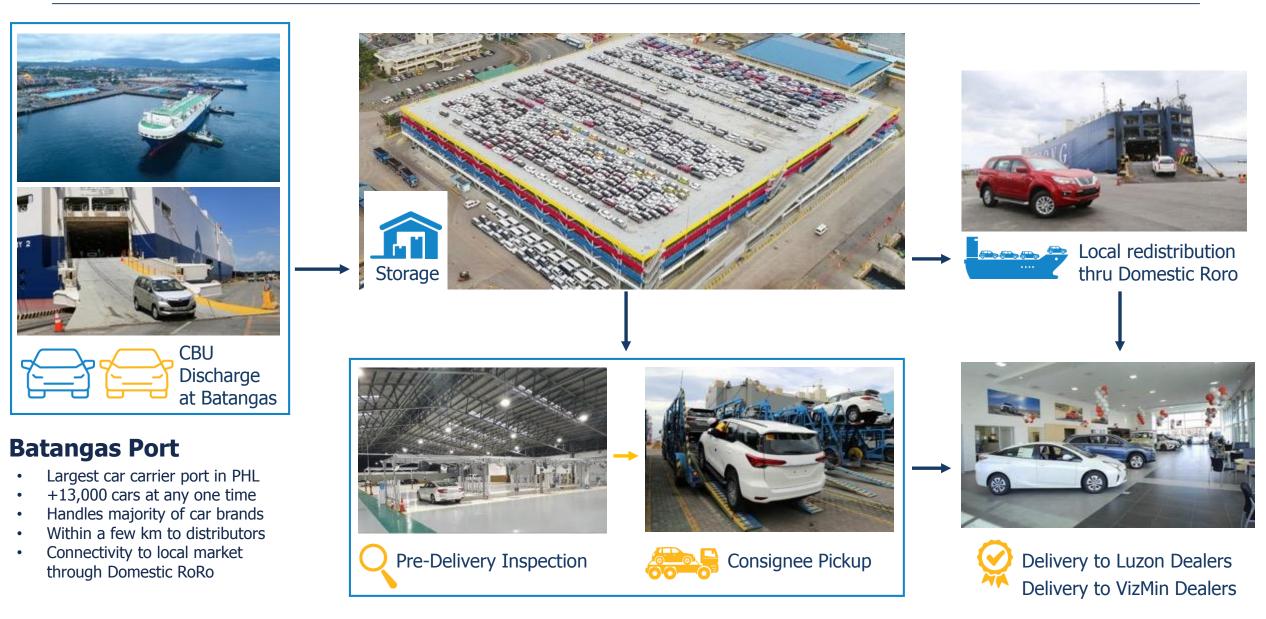

stralia

China, India, Indonesia, Pakistan, Philippines, Vietnam, Thailand, South Korea, Kazakhstan, Hong Kong

#### **Europe & Russia**

Belgium, Cyprus, France, Germany,, Switzerland, Netherlands, Romania, United Kingdom, Ireland, Romania,

#### **Middle East & Africa**

Algeria, Senegal, Saudi Arabia, Somaliland, Spain, Turkey, United Arab Emirates, Egypt, Mozambique, Rwanda, South Africa, Mali, Kurdistan, DRC



### **ATI 2019 Corporate Highlights**





### **ATI's Strategic Operations in PHL**



DRYPORTS



**South Cotabato Integrated Port** 

ATI Value Proposition: Integrated Ports and Logistics Connectivity



BATANGAS

🛄 MANILA

CAVITE

LAGUNA

 ${O}$  Major Economic Zones

#### **Container Storage and JIT Delivery for FMCGs**





#### **CBU Delivery and Redistribution Hub**





### **Passenger Terminal Building Batangas**





#### **Port-Centric Supply Chain Solutions**





#### **Greater Sulu-Sulawesi Corridor**









### **Gateway Ports**













## **End of Presentation**

Thank You

Creating the Future, **Now.**