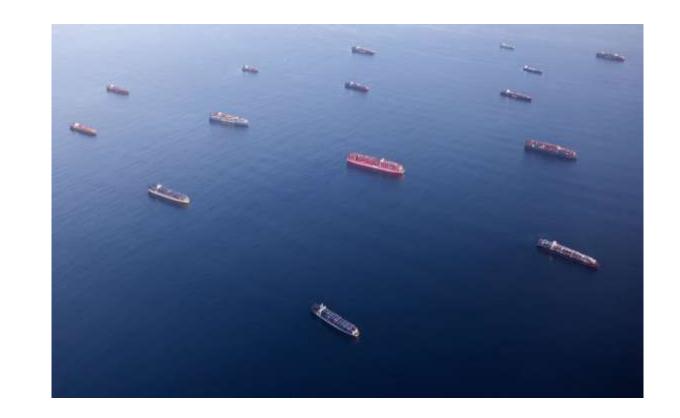

## The New Scenario: The Great Congestion and The Green Future

WITH THE NEW GLOBAL CONGESTION SCENARIO,

THE PORT OF TARANTO CAN REPRESENT A VALID ALTERNATIVE IN TERMS OF BOTH PORT SPACES AND ROAD AND RAIL CONNECTIONS.

FURTHERMORE, BY CUTTING TRANSIT TIMES FROM THE FAR EAST TO THE MEDITERRANEAN,

GOODS CAN REACH THE CENTER OF EUROPE FASTER AND BY INTERMODAL CONNECTIONS,

GIVING TO THE GOODS A BETTER CARBON FOOTPRINT.