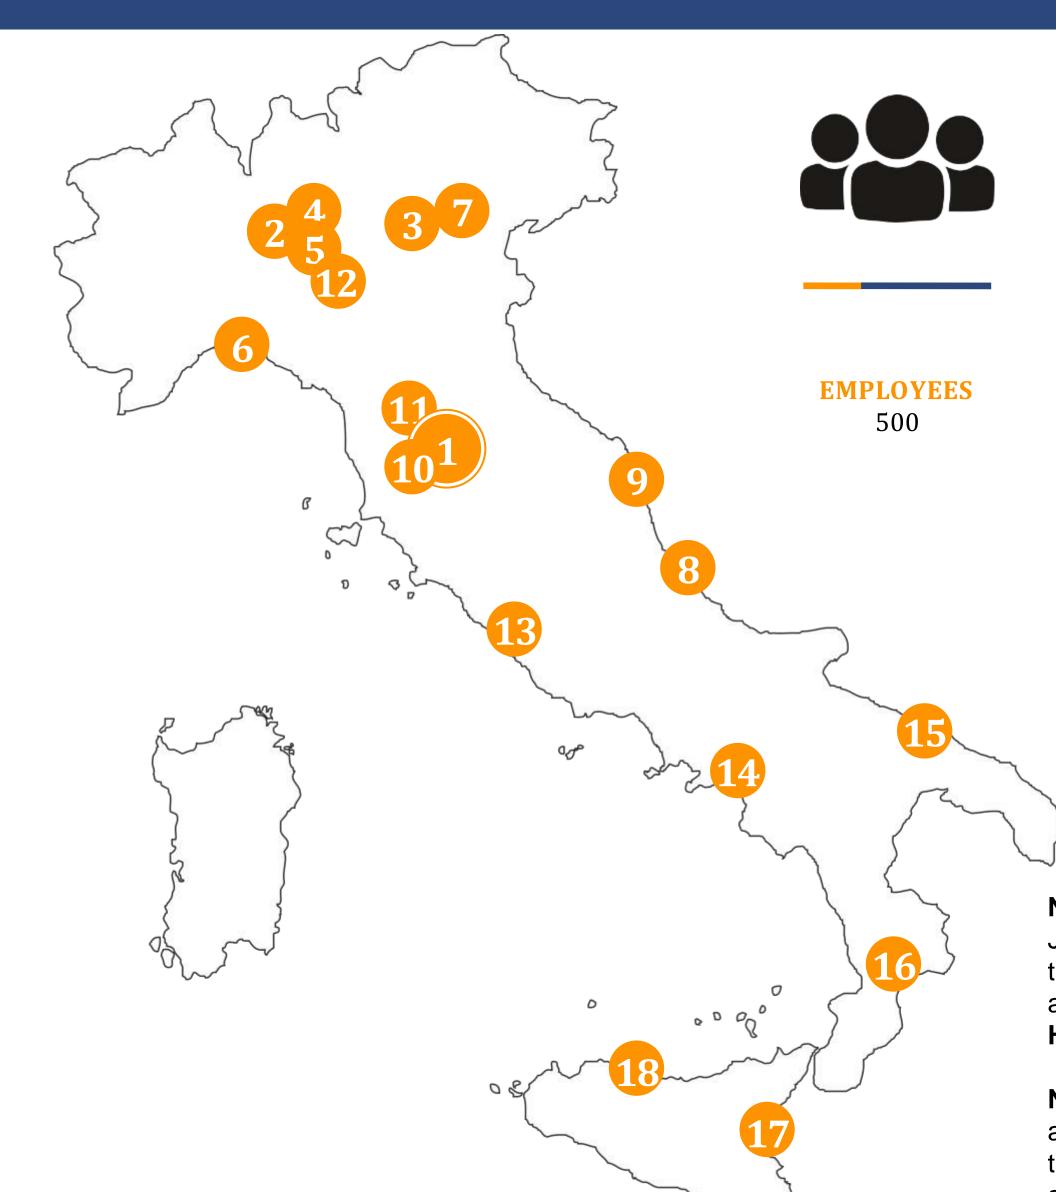

## We Find the Way NIPPON EXPRESS

- 1. SCANDICCI (FI)
- 2. SEGRATE (MI)
- 3. SONA (VR)
- **4. ARESE** (MI)
- 5. VANZAGO (MI)
- 6. GENOVA
- 7. VICENZA
- 8. PESCARA
- 9. CIVITANOVA MARCHE
- 10. FUCECCHIO (FI)
- 11. PRATO
- **12. SANT'ANGELO LODIGIANO** (LO)
- **13. ROMA**
- 14. SALERNO
- **15. BARI**
- 16. CATANZARO
- 17. CATANIA
- 18. PALERMO

**LOCATIONS**47 worldwide

**GROUP TURNOVER:** 430.000.000,00 €

Nippon Express Italia SpA was established in January 2020 from the merger by incorporation of the 3 companies Nippon Italia SrI, Franco Vago spa and Traconf srl.

HQ is located in Scandicci, Florence.

Nippon Express Italia SpA embraces the services and excellence of all three companies, integrating them into a single interlocutor, increasing efficiency and opportunities.