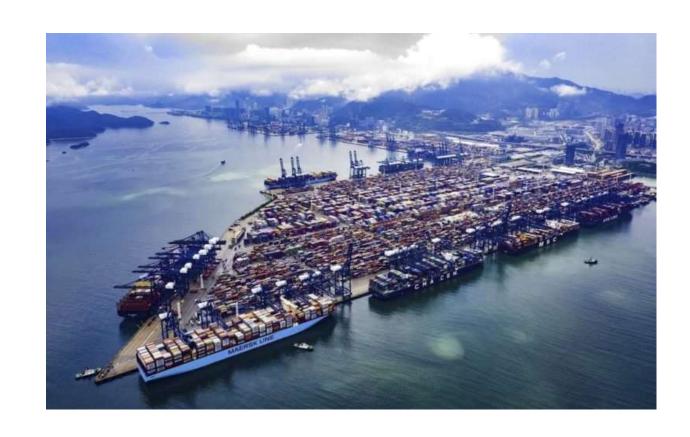

## The New Scenario: The Great Congestion and The Green Future

WITH THE NEW GLOBAL CONGESTION SCENARIO,

THE PORT OF TARANTO CAN REPRESENT A VALID ALTERNATIVE IN TERMS OF BOTH PORT SPACES AND ROAD AND RAIL CONNECTIONS.

FURTHERMORE, BY CUTTING TRANSIT TIMES FROM THE FAR EAST TO THE MEDITERRANEAN,

GOODS CAN REACH THE CENTER OF EUROPE FASTER AND BY INTERMODAL CONNECTIONS,

GIVING TO THE GOODS A BETTER CARBON FOOTPRINT.