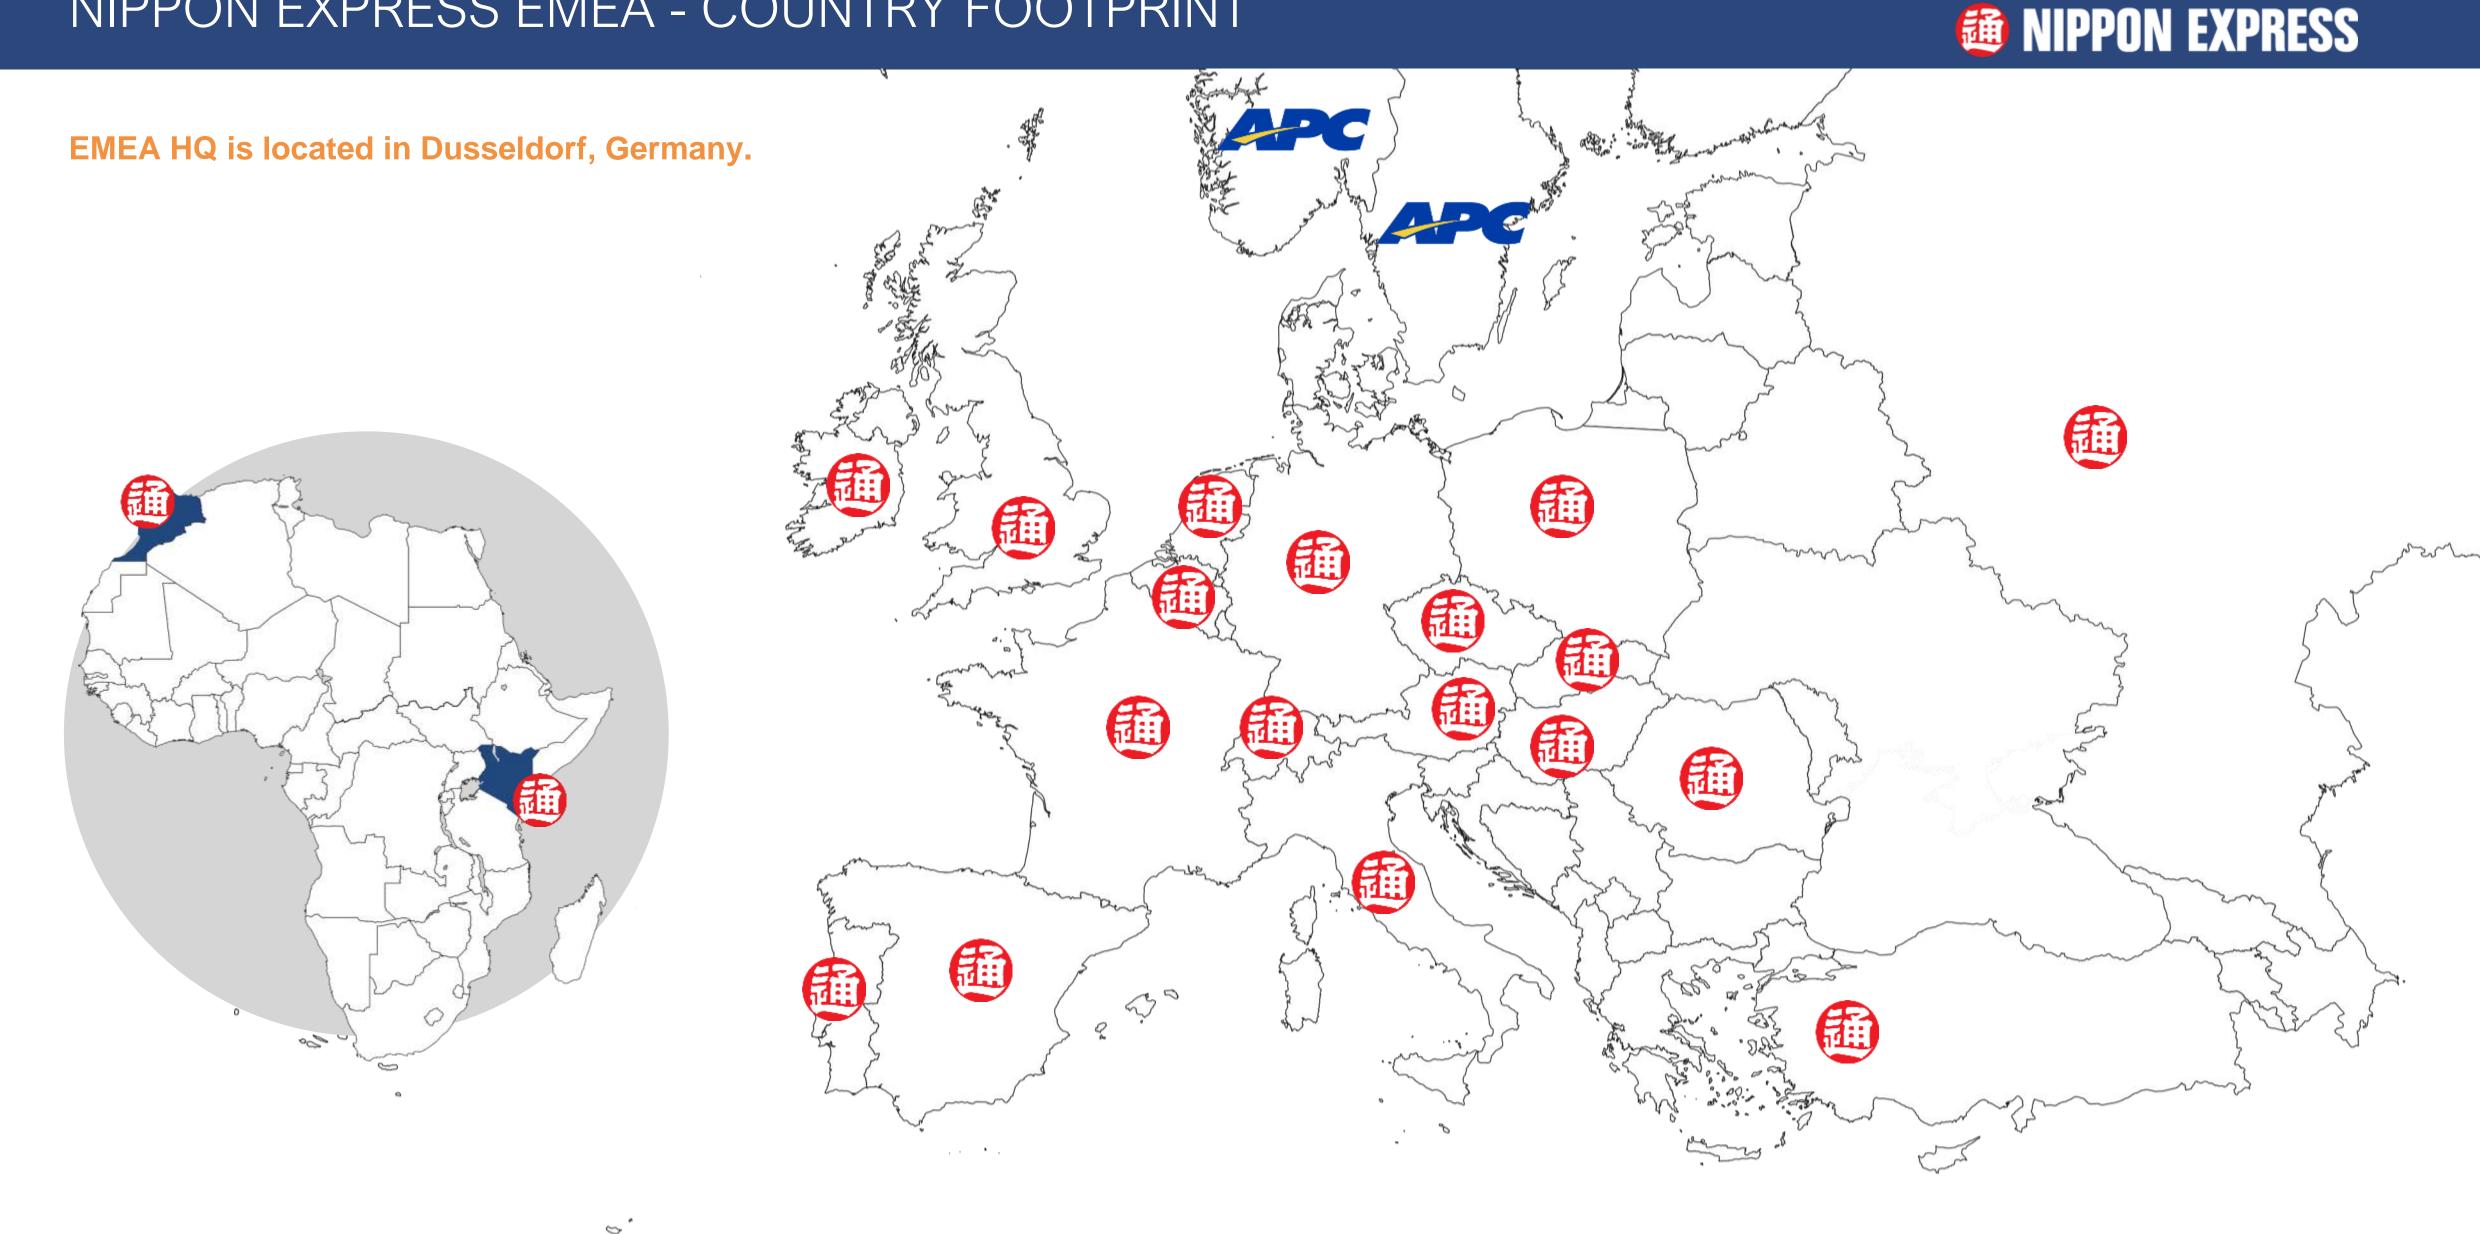

and perseverance. Our efforts build connections to and between individuals and businesses.













#### **SINCE 1937**

Nippon Express is a Japan-based logistics company with a global reputation. We began working as a logistics provider more than 80 years ago, and our ground transportation business dates back to 1872.

#### **EMPLOYEES**

21,460 overseas employees / 32,552 employees in Japan

#### **LOCATIONS**

711 overseas locations,
45 countries,
293 cities /
344 locations
in Japan

#### WAREHOUSE SPACE

2,557,750 m2
warehouse space /
2.900,000 m2
warehouse space
in Japan

#### **GLOBAL TOP 5**

Our service ranks among the top five in the world. We are proud to have received the Award.

## NIPPON EXPRESS GROUP – WORLDWIDE LOCATIONS





## NIPPON EXPRESS EMEA - COUNTRY FOOTPRINT



## We Find the Way NIPPON EXPRESS

- 1. SCANDICCI (FI)
- 2. SEGRATE (MI)
- 3. SONA (VR)
- **4. ARESE** (MI)
- 5. VANZAGO (MI)
- 6. GENOVA
- 7. VICENZA
- 8. PESCARA
- 9. CIVITANOVA MARCHE
- 10. FUCECCHIO (FI)
- 11. PRATO
- **12. SANT'ANGELO LODIGIANO** (LO)
- **13. ROMA**
- 14. SALERNO
- **15. BARI**
- 16. CATANZARO
- 17. CATANIA
- 18. PALERMO





**LOCATIONS**47 worldwide

**GROUP TURNOVER:** 430.000.000,00 €

Nippon Express Italia SpA was established in January 2020 from the merger by incorporation of the 3 companies Nippon Italia SrI, Franco Vago spa and Traconf srl.

HQ is located in Scandicci, Florence.

Nippon Express Italia SpA embraces the services and excellence of all three companies, integrating them into a single interlocutor, increasing efficiency and opportunities.

#### IS