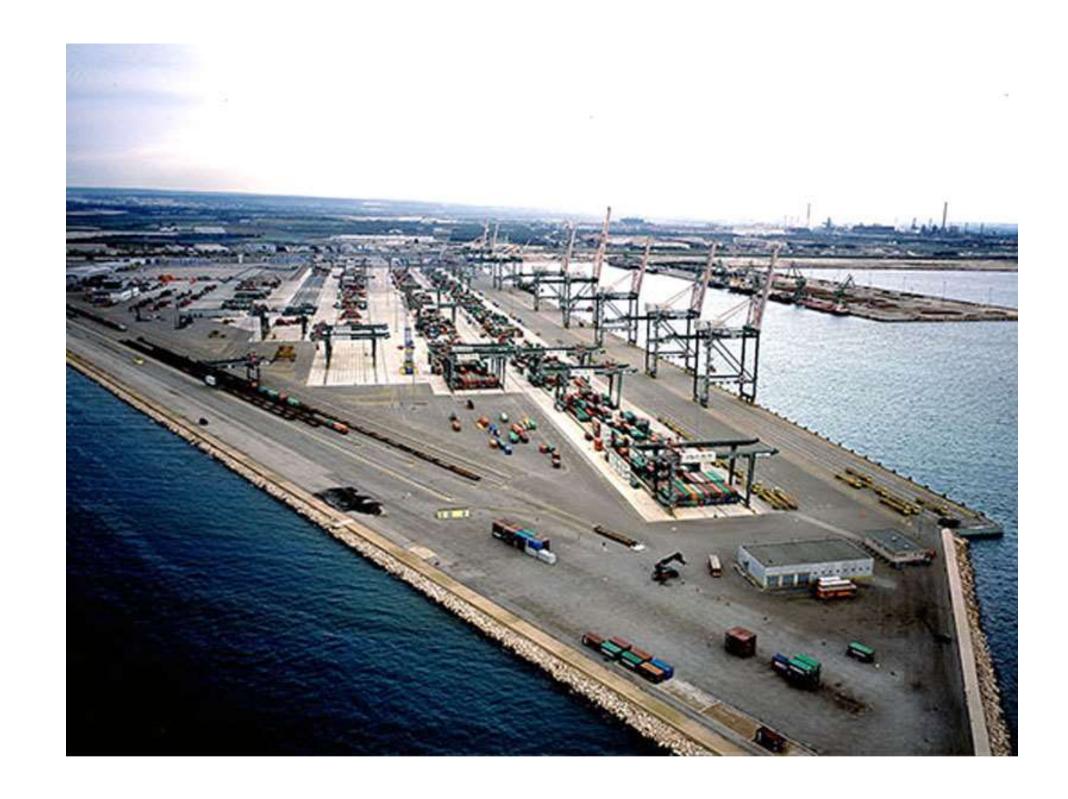

### TARANTO SCCT: NEW GATE TO ITALY AND CENTRAL EUROPE

## LOCATIONS Located in the

Middle of
Mediterranean
could create
the natural
connection to
Central Europe
cutting Ocean
Vessel Transit
Time

#### WAREHOUSE SPACE

Close to new
Logistic Platforms
is well connected
with
infrastrucurated
spaces optimized
for Logistics
solution

#### **TIMING**

Faster Transit
Time and Rail
connection
can rush the
goods to the
final
destination

## GLOBAL POSITION

Lack of new and modern commercial ports in the Area can put Taranto in the TOP positions in Italy and in Europe