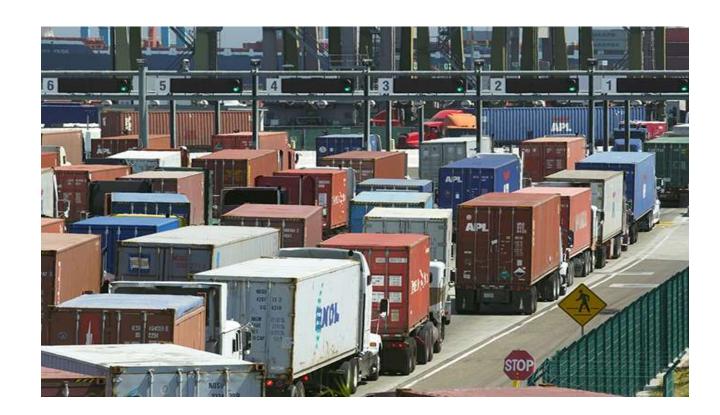

## The New Scenario: The Great Congestion and The Green Future

WITH THE NEW GLOBAL CONGESTION SCENARIO,

THE PORT OF TARANTO CAN REPRESENT A VALID ALTERNATIVE IN TERMS OF BOTH PORT SPACES AND ROAD AND RAIL CONNECTIONS.

FURTHERMORE, BY CUTTING TRANSIT TIMES FROM THE FAR EAST TO THE MEDITERRANEAN,

GOODS CAN REACH THE CENTER OF EUROPE FASTER AND BY INTERMODAL CONNECTIONS,

GIVING TO THE GOODS A BETTER CARBON FOOTPRINT.