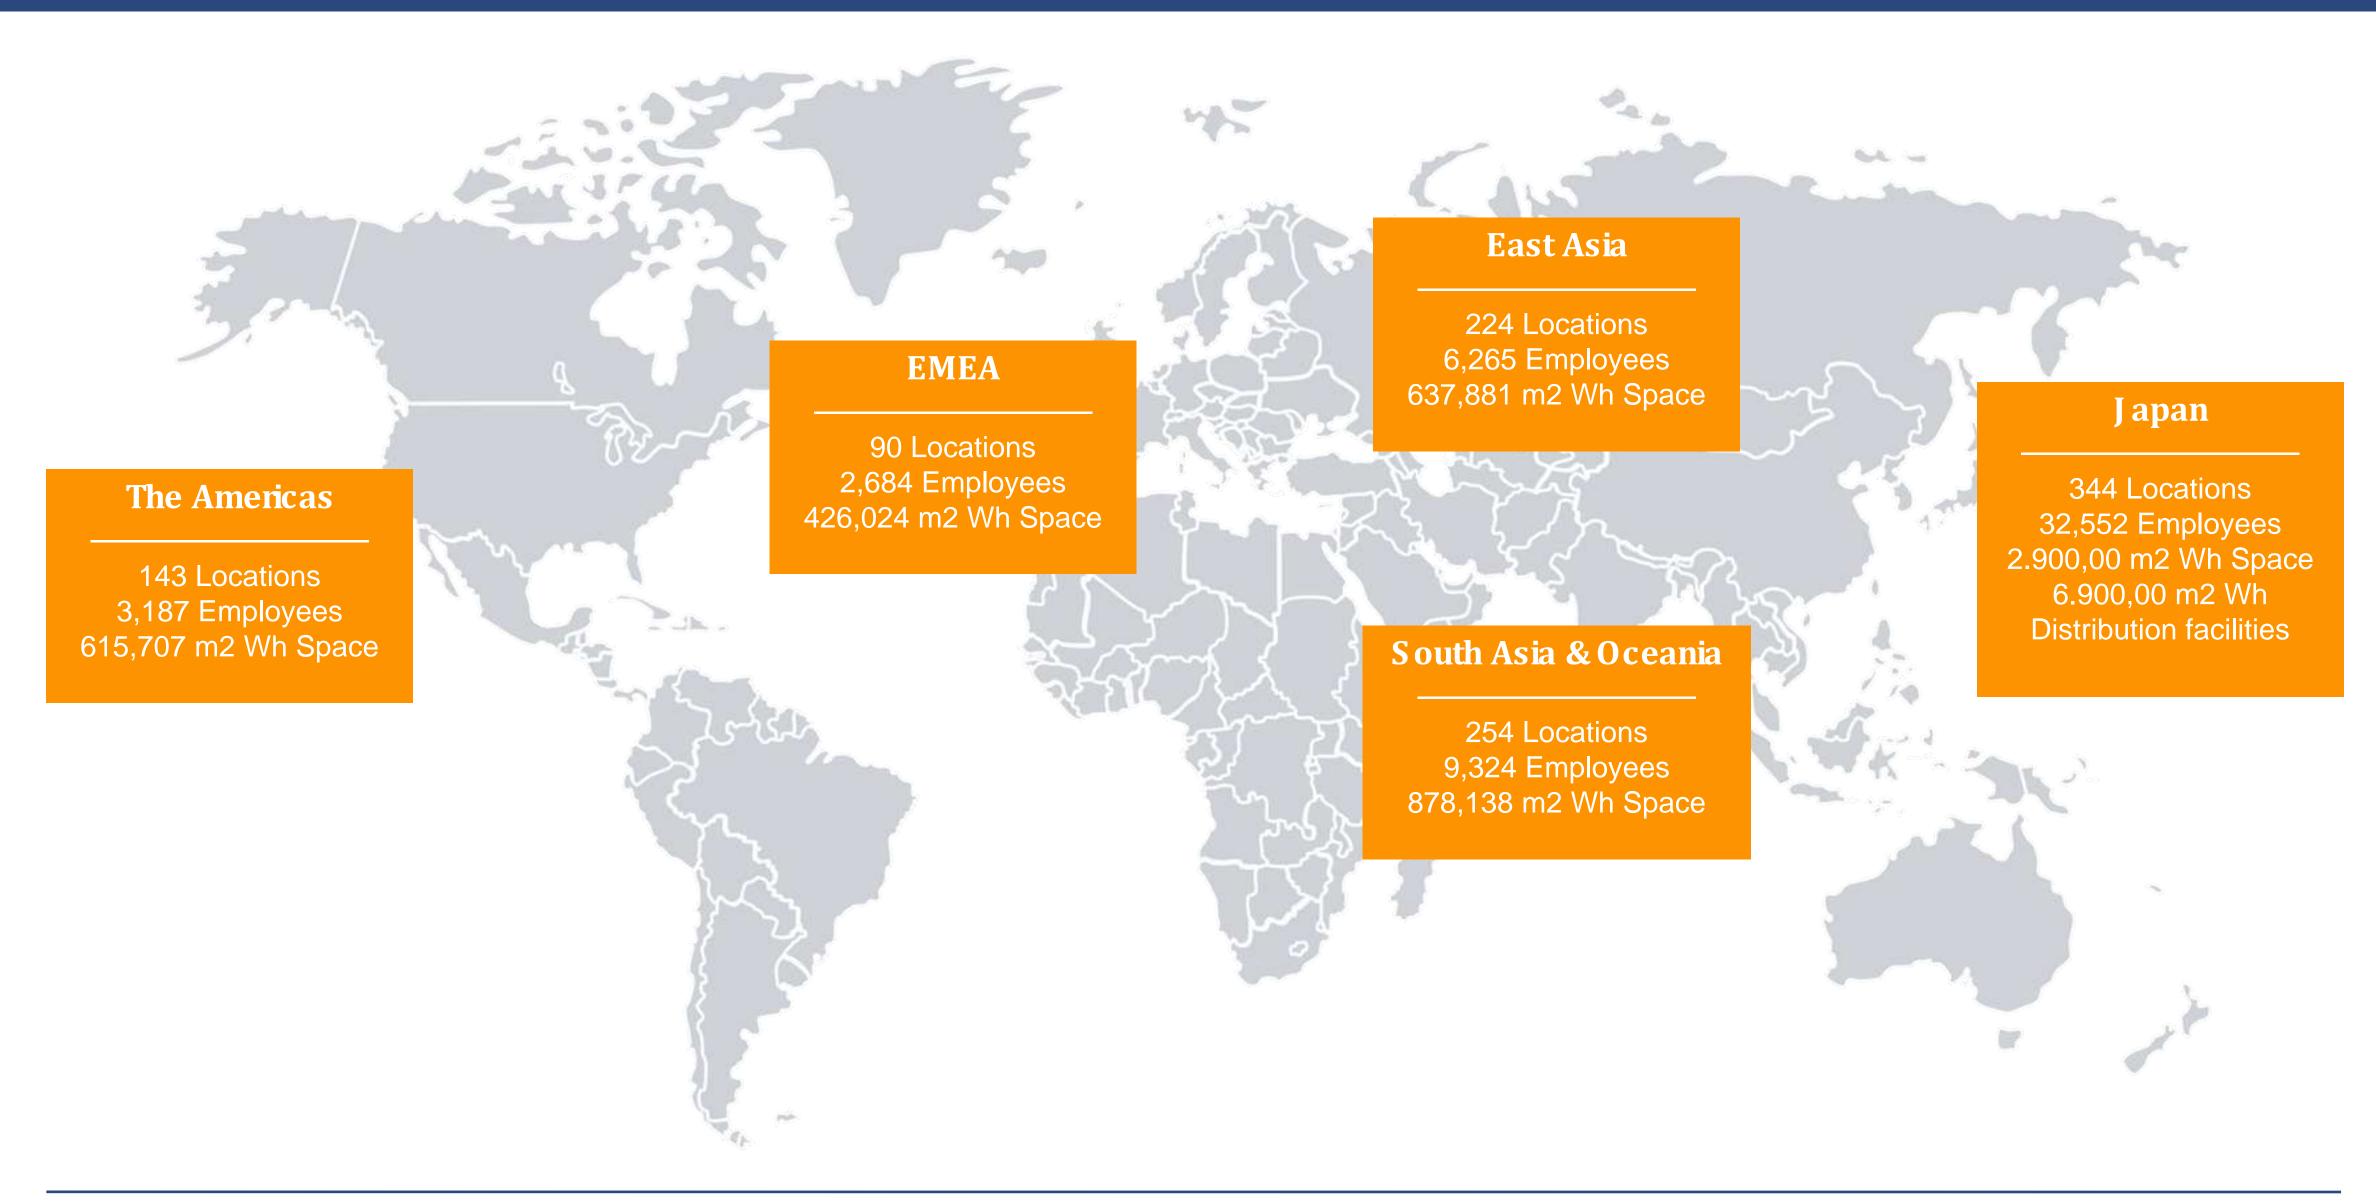

#### **EMPLOYEES**

21,460 overseas employees / 32,552 employees in Japan

#### **LOCATIONS**

711 overseas locations,
45 countries,
293 cities /
344 locations
in Japan

#### WAREHOUSE SPACE

2,557,750 m2
warehouse space /
2.900,000 m2
warehouse space
in Japan

## NIPPON EXPRESS GROUP – WORLDWIDE LOCATIONS