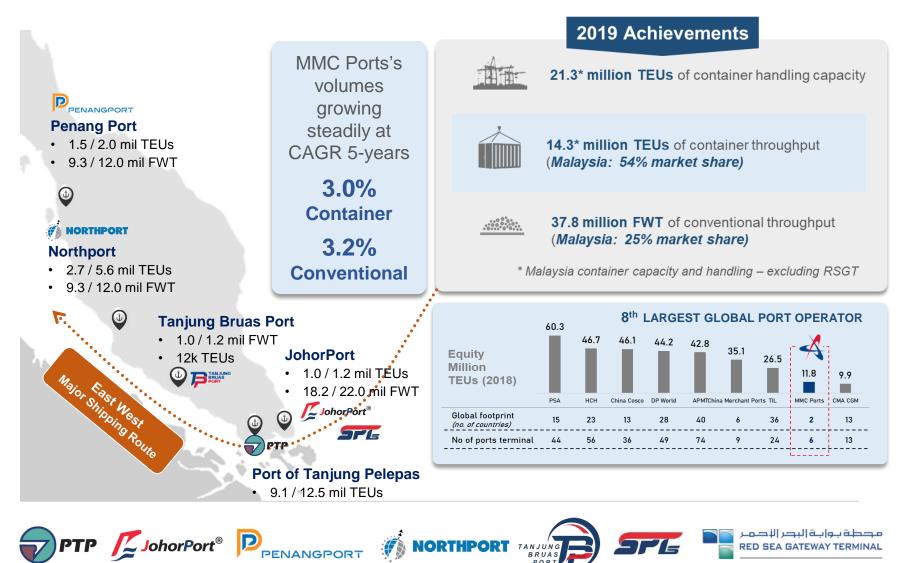

#### **MMC CORPORATION BERHAD: MMC PORTS**

The largest port operator in Malaysia