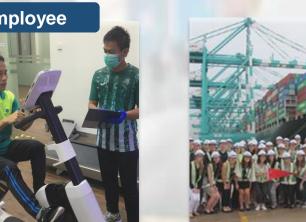

#### Taking care of our employee

• PTP signed up with Malaysian social security (SOCSO)

**Diversity** 

 Port centric Rehab programs to keep operators maximum time in the job (FitPort) – rest of ports are to follow