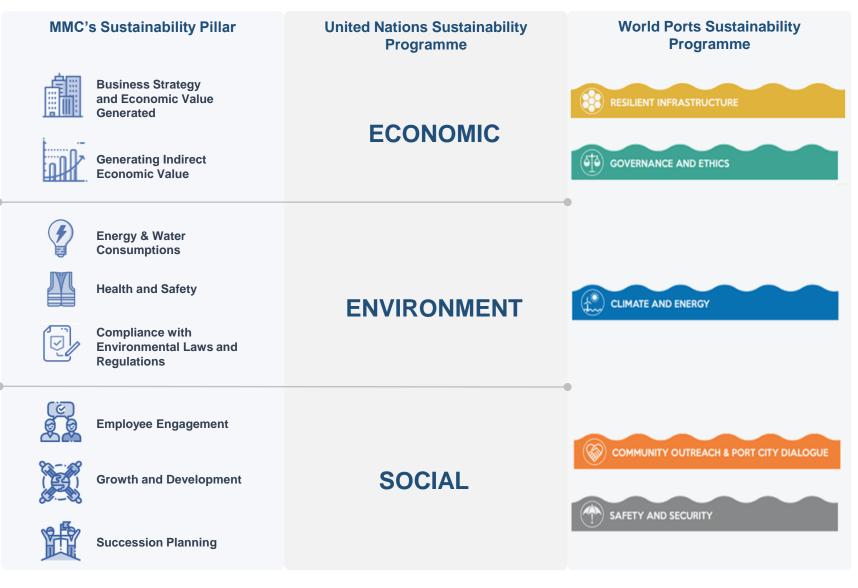

## SUSTAINABILITY PROGRAMME Our commitment in creating sustainable ports - MMC's core business

#### SUSTAINABILITY : ECONOMIC PILLAR

Growing our business, at the same time creating job opportunities

Volume, Workforce & Diversity Growth

MC

## SUSTAINABILITY : ENVIRONMENTAL PILLAR

#### **SUSTAINABILITY : SOCIAL PILLAR**

Focus on diversity, partnership and CSR for the society at large

• Increase in percentage of women employees, especially in non-traditional roles

• PTP is running a programme to have more female for frontline jobs