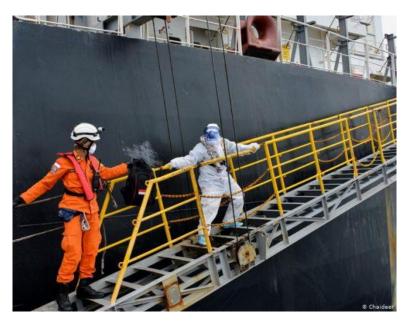

# Case Study 2

Crew changes

1500 crew handled in 2020 (versus 50 in 2019)

- J-XX Nomination.
- J-3 Obtenir Passport / Seamen Book / Flight schedule par ON / OFF signers.
- J-3 Emission OKTB letter + Letter of invitation + Letter of Advisory, reprenant toutes les infos des marins.
- J-2 Formulaire DMSOI avec Passport / Seamen Book / Flight schedule
- J-2 S'assurer de l'embarquement à l'aéroport de départ (Manille = problèmes)
- J-1Organiser transport Aeroport -> Port et vice versa
- J-1 Organiser transport Port -> Navire Grand Bleu / Helilagon & vice versa.
- J-1Organiser tests PCR x nb marins.
- J-1 Saufs conduits On signers (PAF Aéroport)
- J-1 Saufs conduits Off Signers ( Douanes Le Port)
- J-J Repas.
- J-J Hotel le cas échant/
- J+1 Résultat PCR à envoyer avant le vol entre Paris / Next destination.