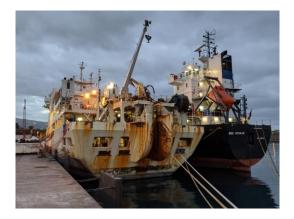

### Stevedoring

- Historical Stevedore in Reunion island with more than 134 years experience
- 95 Permanent employees with access to total 150 additional employees for project basis
- 7 Hectares dedicated in Port area
- Operations 24 hours / 7 Days
- Expertise in Containers / RORO /Breakbulk operations / Cable Project

#### September 2020

First Operation of this kind In Reunion Island
Operation: 4000 km Cable Transfer from
Vessels Coupled
Operations: 24/7 for 36 days
Stevedore Team: 160 People Involved
Shipping agency: GMC shipping
Stevedore: SGM Manutention
600 Covid test