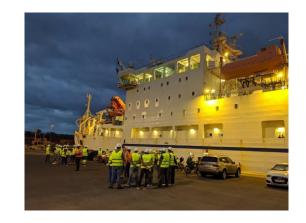

# Case Study 2

Crew changes

1500 crew handled in 2020 (versus 50 in 2019)

- J-XX Nomination.
- J-3 Obtenir Passport / Seamen Book / Flight schedule par ON / OFF signers.
- J-3 Emission OKTB letter + Letter of invitation + Letter of Advisory, reprenant toutes les infos des marins.
- J-2 Formulaire DMSOI avec Passport / Seamen Book / Flight schedule
- J-2 S'assurer de l'embarquement à l'aéroport de départ (Manille = problèmes)
- J-1Organiser transport Aeroport -> Port et vice versa
- J-1 Organiser transport Port -> Navire Grand Bleu / Helilagon & vice versa.
- J-1Organiser tests PCR x nb marins.
- J-1 Saufs conduits On signers (PAF Aéroport)
- J-1 Saufs conduits Off Signers ( Douanes Le Port)
- J-J Repas.
- J-J Hotel le cas échant/
- J+1 Résultat PCR à envoyer avant le vol entre Paris / Next destination.