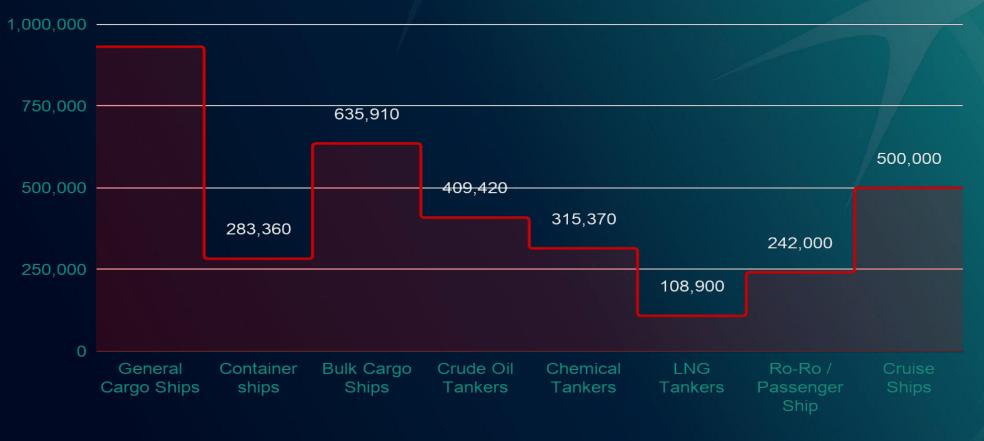

high in quality
- → Compliance: European QHSSE compliance (ISO Compliant)
- → Provisions: Link to Europe, well connected for location & reliable
- → Free WiFi: Offered to all Passengers & Crew
- → Crew Logistics: Reliable and ideal for European Crew
- → COVID-19: Technical calls + Crew changes conducted in face of adversity

#### Reunion offers quality services & equipment (European standards)

The Port of Reunion is considered by the Cruise Industry as a safe harbour for Home Porting, Logistics, Provisioning, Crew changes and operations in a developing region.















# Global Perspectives Crew Change Management



### Vessel Sector Market Share



Source: Inchcape research with support of Statistica



#### **Global No. of Ships Vs Crew**





### **Global Crew Rotation Volume**



**Vessel Sector** 



# COVID-19 Challenges Crew Change Management



### **Three Constants of Life**

- 1. Change
- 2. Choice
- **3. Principles** (Values)





## Complexity

## "It's Simple to Complicate, but Complicated to Simplify"





### **COVID-19 Complexity**

1. Confirmed Cases

Depends on who you test and the criteria for taking a test?

**2. Testing** High number of False Positives and different types of tests.

**3. Mortality Rate** Do people die with COVID-19 or of COVID-19?

**4. Lockdown & Tiers** More harm than cure? Wide ranging study required.

**5. Quarantine** Or do you really mean Self-Isolate and where?

**6. Data & Models** Follow the Data or the Projection Model?





### **Crew Logistics Challenges**

**1. COVID-19 Protocols** Often different in each Port or cou