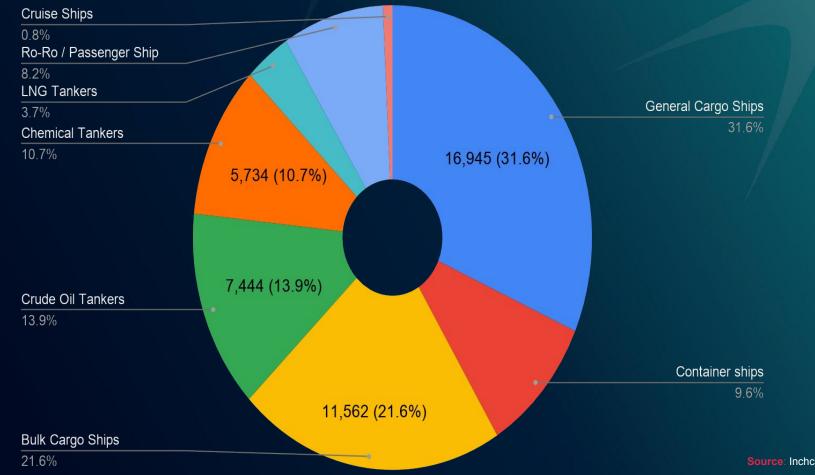

### Vessel Sector Market Share

Source: Inchcape research with support of Statistica