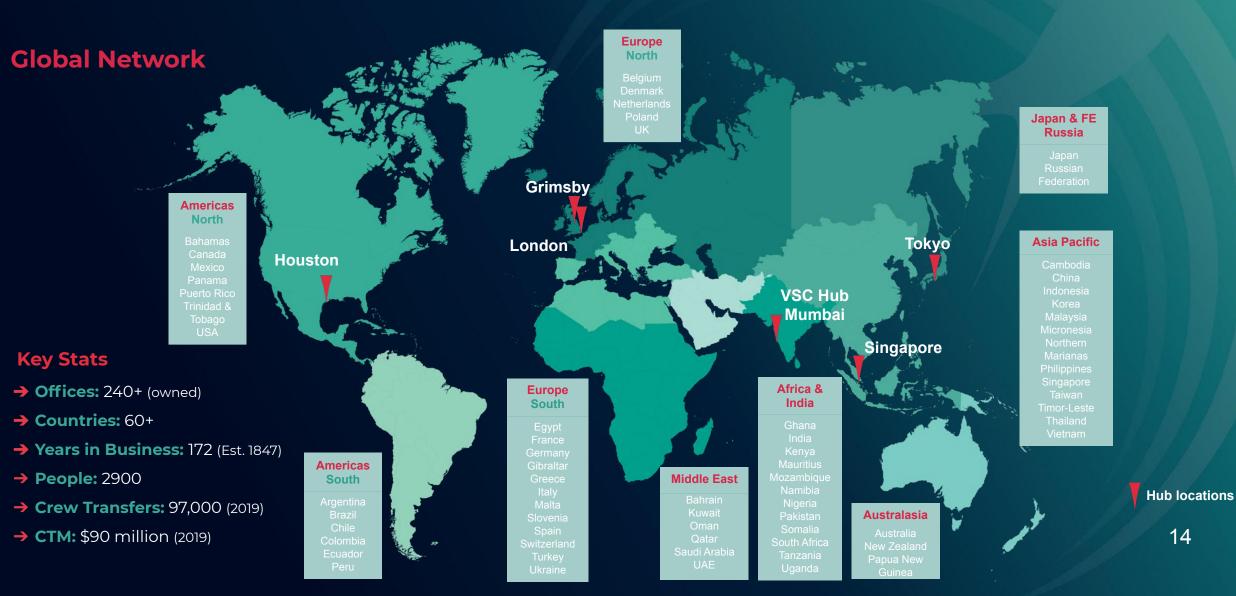

#### **INCHCAPE** Contribution

- → Crew Repatriations: 10,000+ incl. 6,000+ in India
- → Charter Planes: India, Indonesia & Mauritius
- → Scenarios: Handling of COVID-19 on board cases
- → Intelligence: World Leading global Port updates
- → **Reporting:** Travel Warnings & Updates