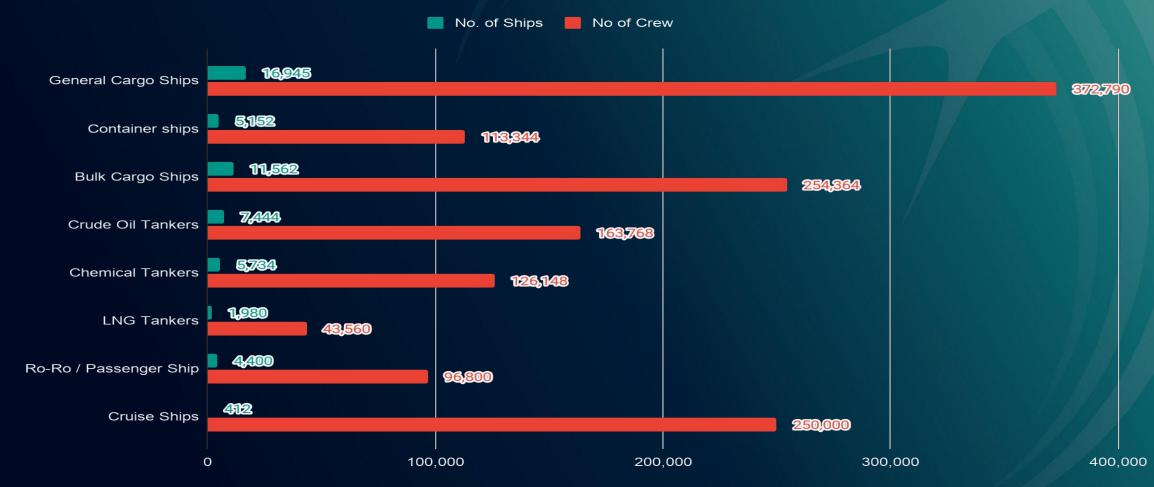

#### **Global No. of Ships Vs Crew**

### **Global Crew Rotation Volume**

**Vessel Sector** 