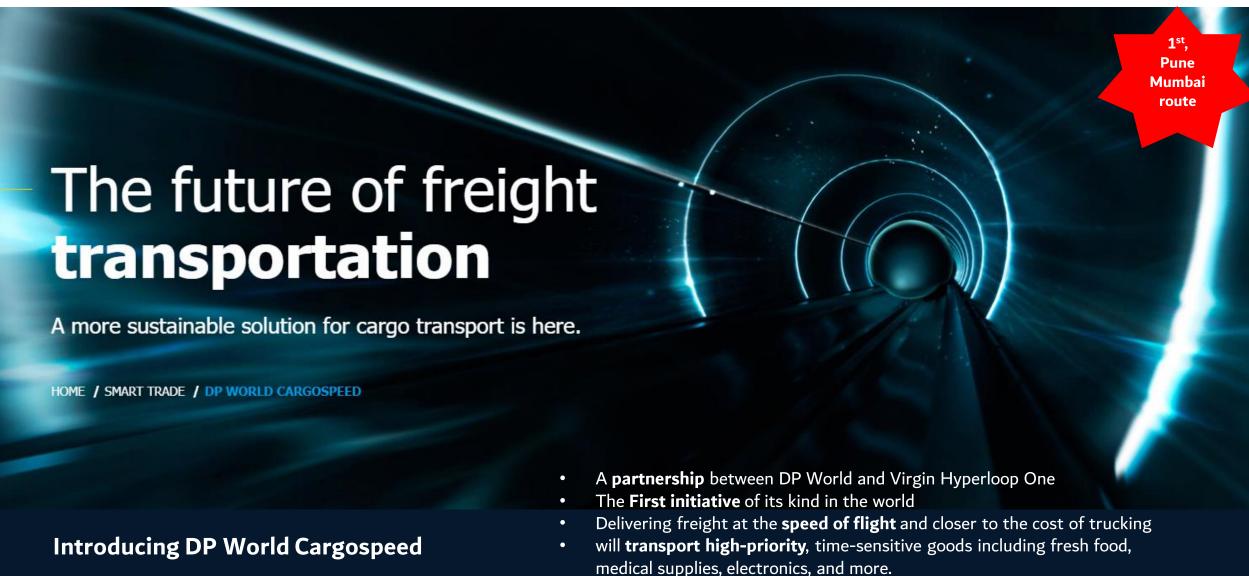

ized industrial & logistic zones across strategic locations in Dubai Jafza, NIP, Ducamz, Textile City



Total combined area

of **78** Million sqm



Over **8,600** customers



144,000+
Jobs sustained across

Jobs sustained across locations



Facilitates trade (2019) worth

\$101 Bn



Contributes **24%** to Dubai's FDI\*



Contributes **25%** to the Dubai GDP\*



The main hub for trade and logistics in the

Home to more than 7,500+ companies.

region



Industrial Hub, focused on manufacturing and light industrial units.

Located next to JAFZA, Jebel Ali Port and close proximity to Al Maktoum Airport making it choice for manufactures



DAZ is a collection of two zone.

**Ducamz** is the hub for Auto & Machinery parts

**Textile City** is dedicated free zone for textile trade









#### The **Future**