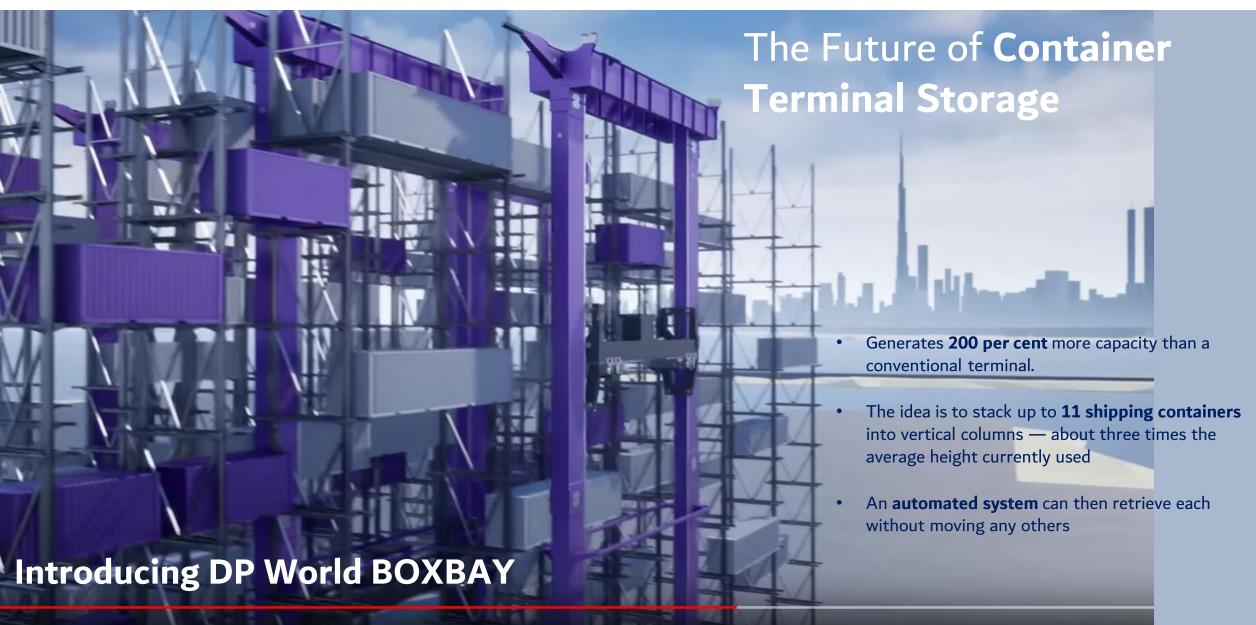

c zones across strategic locations in Dubai Jafza, NIP, Ducamz, Textile City



Total combined area

of **78** Million sqm



Over **8,600** customers



144,000+
Jobs sustained across

Jobs sustained across locations



Facilitates trade (2019) worth

\$101 Bn



Contributes **24%** to Dubai's FDI\*



Contributes **25%** to the Dubai GDP\*



The main hub for trade and logistics in the

Home to more than 7,500+ companies.

region



Industrial Hub, focused on manufacturing and light industrial units.

Located next to JAFZA, Jebel Ali Port and close proximity to Al Maktoum Airport making it choice for manufactures



DAZ is a collection of two zone.

**Ducamz** is the hub for Auto & Machinery parts

**Textile City** is dedicated free zone for textile trade









#### The **Future**