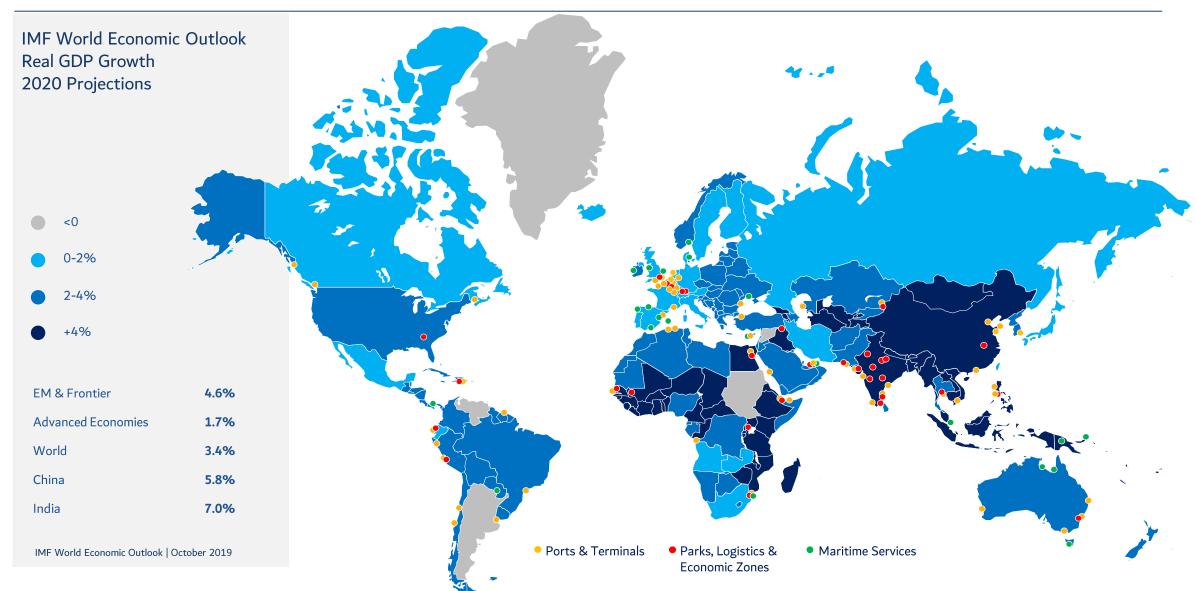

# **DP World**

**UAE** Region











## **Trade Enabler**

We make trade easier with our global presence and local expertise

We help our customers manage the complexities and reduce the costs of the global supply chain. Our business focus areas include:

- Ports and Terminals
- Parks, Logistics & Economic Zones

By thinking ahead, foreseeing change and innovating, we aim to create the most productive, efficient and safe trade solutions globally.

**Our Vision** 

To Lead the Future of World Trade

#### **Our Global Footprints**





## **The Gateway**



### **DP World Jebel Ali**



Gateway to the UAE: Largest Domestic Market in the Region



HUB to the GCC and the Wider Region



Market Access to Population of 3.5 Bn & GDP of \$2,111 Bn



Dubai is Worlds 3<sup>rd</sup> Largest Re-export Market



**DP World Contributes to 33.4% of Dubai GDP** 





## **UAE Parks & Zones**





specialized industrial & logistic zones across strategic locations in Dubai Jafza, NIP, Ducamz, Textile City



Total combined area

of **78** Million sqm



Over **8,600** customers



144,000+
Jobs sustained across

Jobs sustained across locations



Facilitates trade (2019) worth

\$101 Bn



Contributes **24%** to Dubai's FDI\*



Contributes **25%** to the Dubai GDP\*



The main hub for trade and logistics in the

Home to more than 7