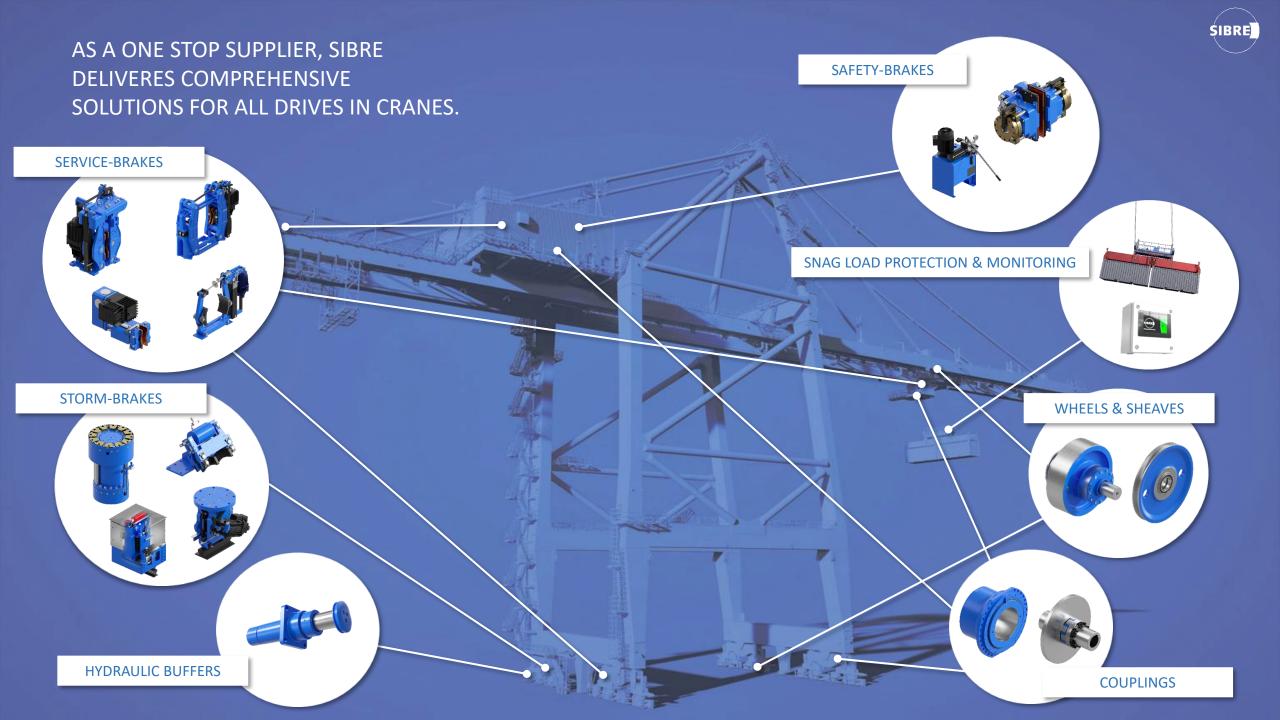

### SIBRE crane wheels & units

- single crane wheels
- complete driven and non-driven wheel sets
- Size 315- 1000 mm

#### according to:

- standards (DIN 15090)
- customer specifications
- SIBRE own design drafts (approved by customers)