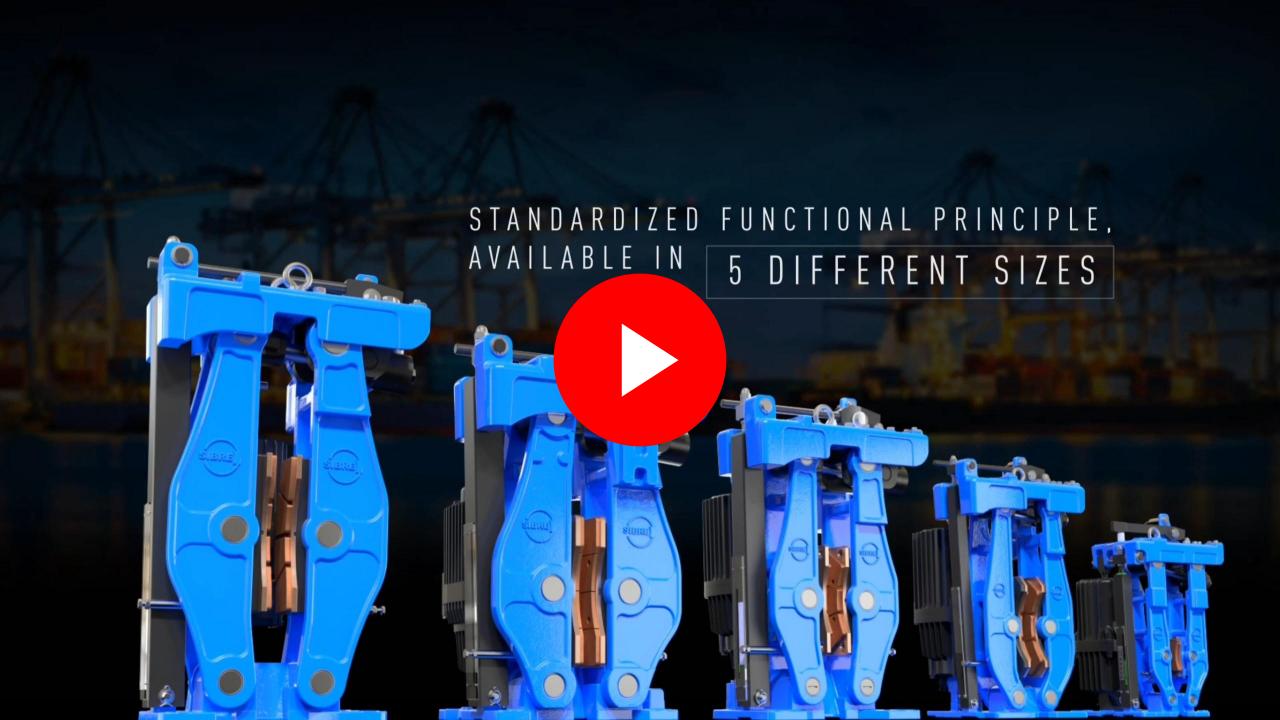

### SHI emergency brake

- Standardized functional principle, available in 7 different sizes
- Clamping force range: 17kN 555kN
- Less leakage-risk
- Less maintenance requirements
- Favorable force-transmission

### SHI design benefits

- 1) Extending cup-springs
- 2) Transmission to piston
- *3)* Transmission to pressure pins
- 4) Transmission to linings/disc