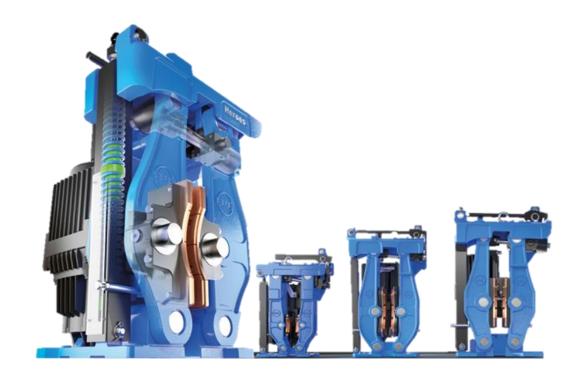

### USB5 service brake - key design advantages

- Designed for all applications in a crane
- Identical conditions regarding installation,
  adjustment and maintenance
- Enhanced corrosion protection
- Parallel opening of brake shoes
- Optimized spring unit
- Upgraded manual release system
- Monitoring of brake status

### SHI emergency brake

- Standardized functional principle, available in 7 different sizes
- Clamping force range: 17kN 555kN
- Less leakage-risk
- Less maintenance requirements
- Favorable force-transmission

### SHI design benefits

- 1) Extending cup-springs
- 2) Transmission to piston
- *3)* Transmission to pressure pins
- 4) Transmission to linings/disc