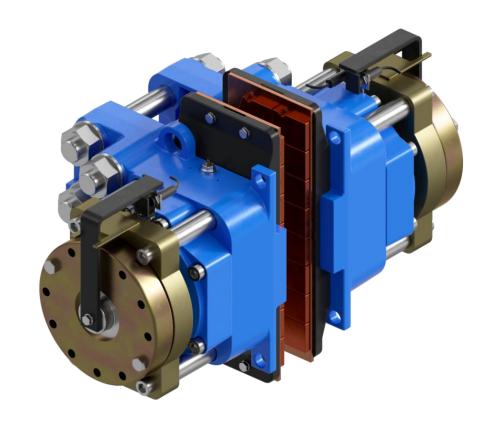

### SHI design benefits

- 1) Extending cup-springs
- 2) Transmission to piston
- *3)* Transmission to pressure pins
- 4) Transmission to linings/disc