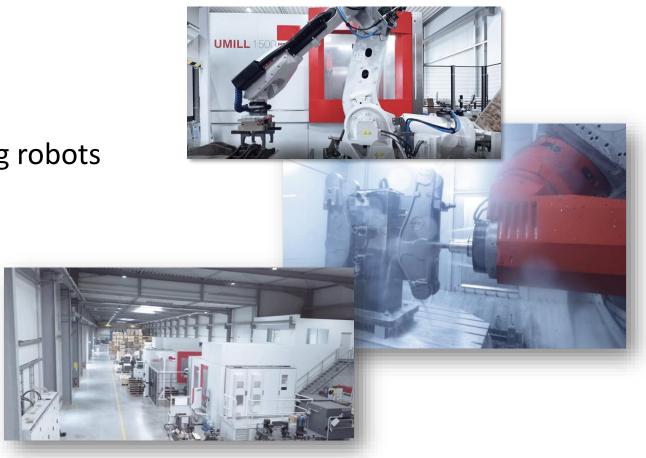

# SIBRE invest to stay future-proof and reliable

3 new halls in total

18 new CNC machines + ABB handling robots

• > 17 Mio € investment since 2019

Highest energy efficiency

## SIBRE invest to stay future-proof and reliable