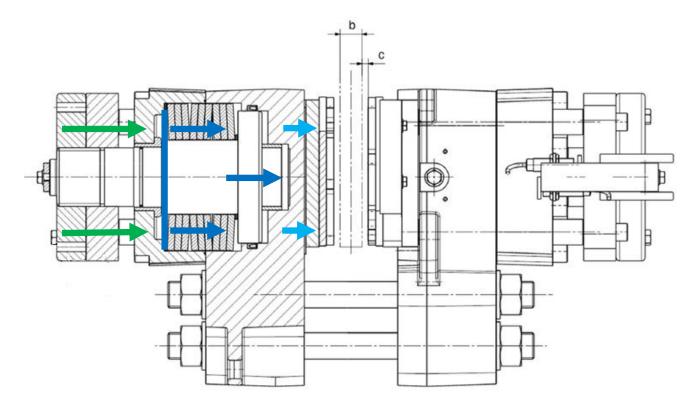

### SHI design benefits

- 1) Extending cup-springs
- 2) Transmission to piston
- *3)* Transmission to pressure pins
- 4) Transmission to linings/disc