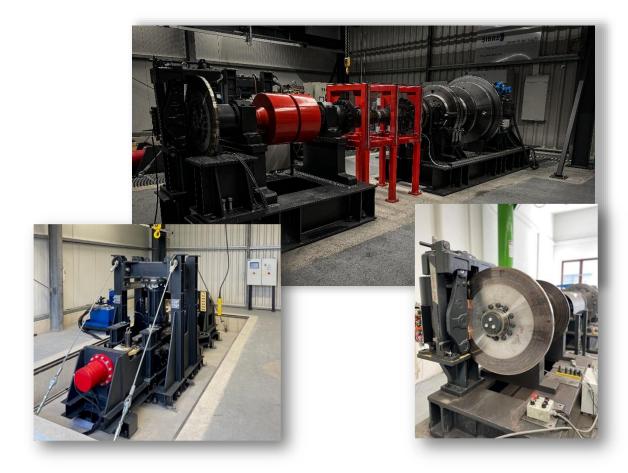

#### Existing test rig

 Renewal of control, measurement and evaluation

#### Dynamic storm brake test rig

Holding forces over 1000 kN

#### New dynamic test rig

- Inertia up to 500 kgm²
- Speed up to 2200 rpm