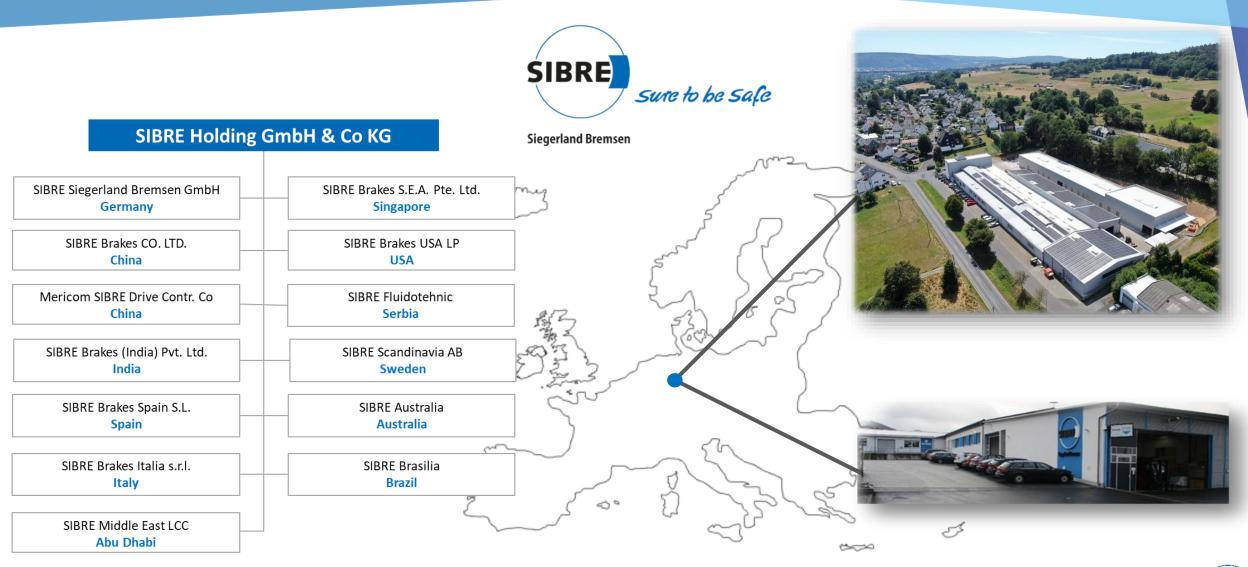

Towards Sustainable and Modern Logistics: From Aqaba to the World



Brake Technology and Monitoring for Increasing Safety and Productivity

Matthias Grimm, Head of Components







# SIBRE invest to stay future-proof and reliable

3 new halls in total

18 new CNC machines + ABB handling robots

• > 17 Mio € investment since 2019

Highest energy efficiency





## SIBRE invest to stay future-proof and reliable

#### Existing test rig

 Renewal of control, measurement and evaluation

#### Dynamic storm brake test rig

Holding forces over 1000 kN

#### New dynamic test rig

- Inertia up to 500 kgm²
- Speed up to 2200 rpm







### USB5 service brake - key design advantages

- Designed for all applications in a crane
- Identical conditions regarding installation,
  adjustment and maintenance
- Enhanced corrosion protection
- Parallel opening of brake shoes
- Optimized spring unit
- Upgraded manual release system
- Monitoring of brake status







### SHI emergenc