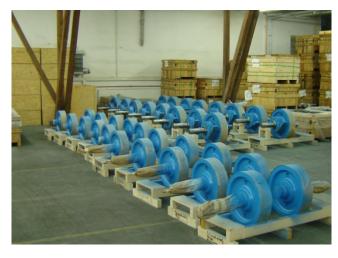

### SIBRE crane wheels & units

- single crane wheels
- complete driven and non-driven wheel sets
- Size 315- 1000 mm

#### according to:

- standards (DIN 15090)
- customer specifications
- SIBRE own design drafts (approved by customers)