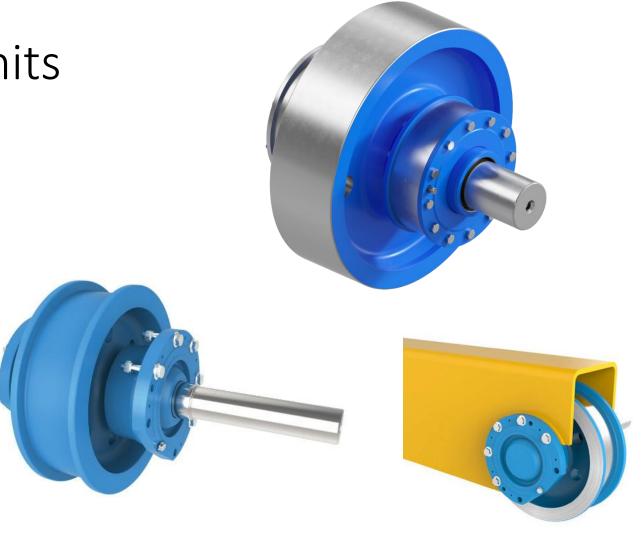

### SIBRE crane wheels & units

- single crane wheels
- complete driven and non-driven wheel sets
- Size 315- 1000 mm

#### according to:

- standards (DIN 15090)
- customer specifications
- SIBRE own design drafts (approved by customers)