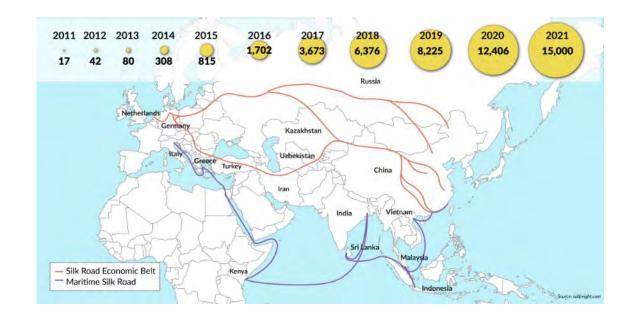

# DREWES GROUP EXTREMELY QUICK INTRO





- DREWES GROUP has a history that spans 4 generations
- DREWES LOGISTICS & DREWES SHIPPING
- Offices in Bremen, Antwerp, Hamburg, Haan, Le Havre and Marseille
- Worldwide partner network with Logistics Plus and others
- Strong focus on Breakbulk and Project Cargo

#### THE MED: ANCIENT SHIPPING HUB





## THE MED: MEDIEVAL SILK ROAD DISTRIHUB





#### THE MED: FIRST LINK TO THE AMERICAS





### RECENT DEVELOPMENT: NEW SILK ROAD







Multipurpose vessels will be deployed on a new car shipment route and service launched by the Piraeus Port Authority and COSCO Shipping Specialized Carriers. The new route is targeting the EMEA area.

Source: Project Cargo Journal

## RECENT DEVELOPMENT: BBK ON CONTAINER











# RECENT DEVELOPMENT: GOING ADRIATIC









# **FUTURE PROSPECTS: UKRAINE**



# **FUTURE PROSPECTS: HYDROGEN**









**ANTWERP** 

MED HUB(S)



#### **ANTWERP**

CONTAINER, BREAKBULK, RORO in 1 port

# MED HUB(S)

CONTAINER, BREAKBULK, RORO spread out



#### **ANTWERP**

- CONTAINER, BREAKBULK, RORO
- FAR EAST, AFRICA, AMERICAS, OCEANIA

# MED HUB(S)

- CONTAINER, BREAKBULK, RORO spread out
- Mainly North Continent and Far East



#### **ANTWERP**

- CONTAINER, BREAKBULK, RORO
- FAR EAST, AFRICA, AME