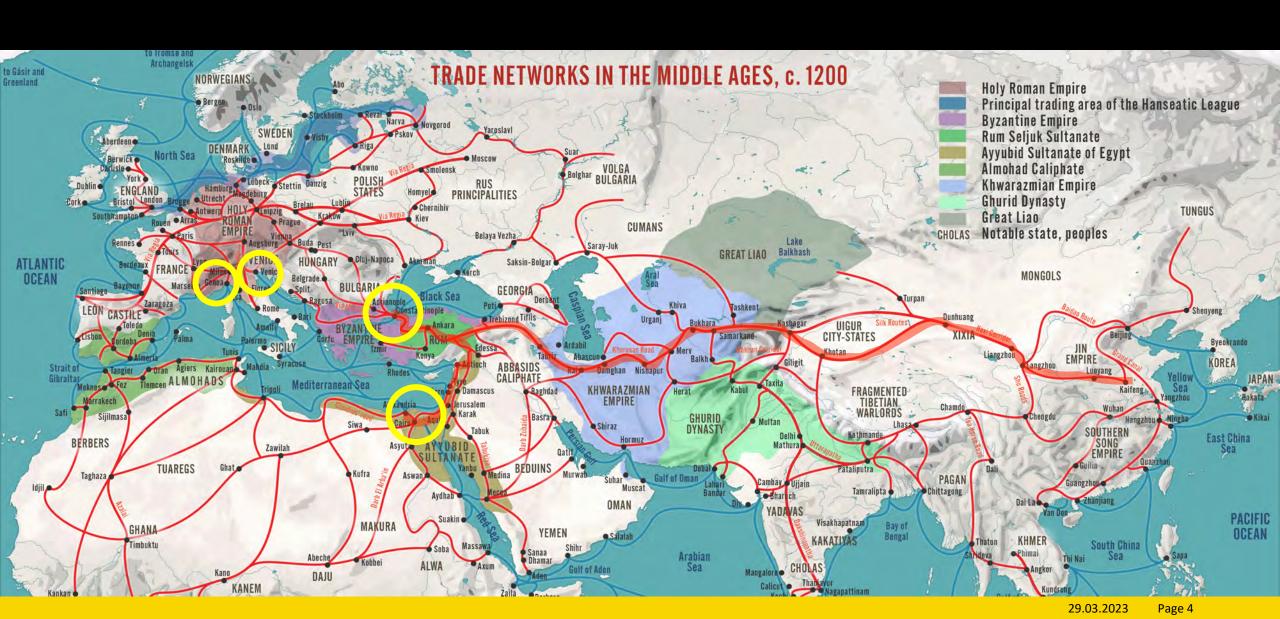

# DREWES GROUP EXTREMELY QUICK INTRO





- DREWES GROUP has a history that spans 4 generations
- DREWES LOGISTICS & DREWES SHIPPING
- Offices in Bremen, Antwerp, Hamburg, Haan, Le Havre and Marseille
- Worldwide partner network with Logistics Plus and others
- Strong focus on Breakbulk and Project Cargo

#### THE MED: ANCIENT SHIPPING HUB





## THE MED: MEDIEVAL SILK ROAD DISTRIHUB





#### THE MED: FIRST LINK TO THE AMERICAS





### RECENT DEVELOPMENT: NEW SILK ROAD







Multipurpose vessels will be deployed on a new car shipment route and service launched by the Piraeus Port Authority and COSCO Shipping Specialized Carriers. The new route is targeting the EMEA area.

Source: Project Cargo Journal

## RECENT DEVELOPMENT: BBK ON CONTAINER











# RECENT DEVELOPMENT: GOING ADRIATIC









# **FUTURE PROSPECTS: UKRAINE**



# **FUTURE PROSPECTS: HYDROGEN**









**ANTWERP** 

MED HUB(S)



#### **ANTWERP**

CONTAINER, BREAKBULK, RORO in 1 port

# MED HUB(S)

CONTAINER, BREAKBULK, RORO spread out



#### **ANTWERP**

- CONTAINER, BREAKBULK, RORO
- FAR EAST, AFRICA, AMERICAS, OCEANIA

# MED HUB(S)

- CONTAINER, BREAKBULK, RORO spread out
- Mainly North Contine