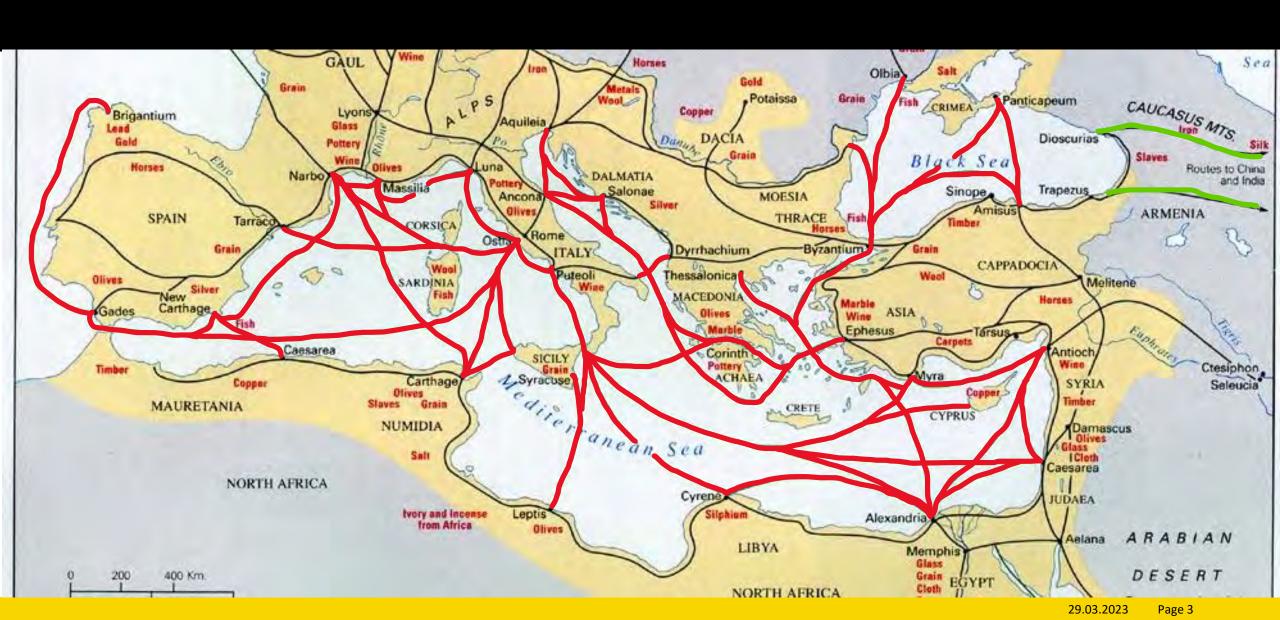

# DREWES GROUP EXTREMELY QUICK INTRO





- DREWES GROUP has a history that spans 4 generations
- DREWES LOGISTICS & DREWES SHIPPING
- Offices in Bremen, Antwerp, Hamburg, Haan, Le Havre and Marseille
- Worldwide partner network with Logistics Plus and others
- Strong focus on Breakbulk and Project Cargo

#### THE MED: ANCIENT SHIPPING HUB





## THE MED: MEDIEVAL SILK ROAD DISTRIHUB





#### THE MED: FIRST LINK TO THE AMERICAS





### RECENT DEVELOPMENT: NEW SILK ROAD







Multipurpose vessels will be deployed on a new car shipment route and service launched by the Piraeus Port Authority and COSCO Shipping Specialized Carriers. The new route is targeting the EMEA area.

Source: Project Cargo Journal

## RECENT DEVELOPMENT: BBK ON CONTAINER











# RECENT DEVELOPMENT: GOING ADRIATIC









# **FUTURE PROSPECTS: UKRAINE**



# **FUTURE PROSPECTS: HYDROGEN**









**ANTWERP** 

MED HUB(S)



#### **ANTWERP**

CONTAINER, BREAKBULK, RORO in 1 port

# MED HUB(S)

CONTAINER, BREAKBULK, RORO spread out



#### **ANTWERP**

- CONTAINER, BREAKBULK, RORO
- FAR EAST, AFRICA, AMERICAS, OCEANIA

# MED HUB(S)

- CONTAINER, BRE