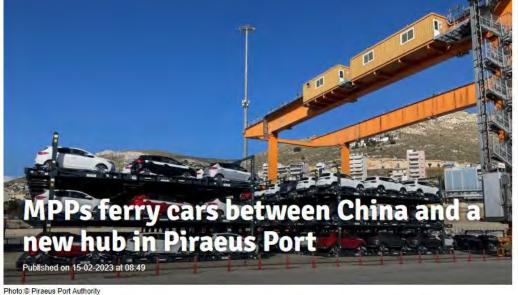

### RECENT DEVELOPMENT: NEW SILK ROAD

Multipurpose vessels will be deployed on a new car shipment route and service launched by the Piraeus Port Authority and COSCO Shipping Specialized Carriers. The new route is targeting the EMEA area.

Source: Project Cargo Journal