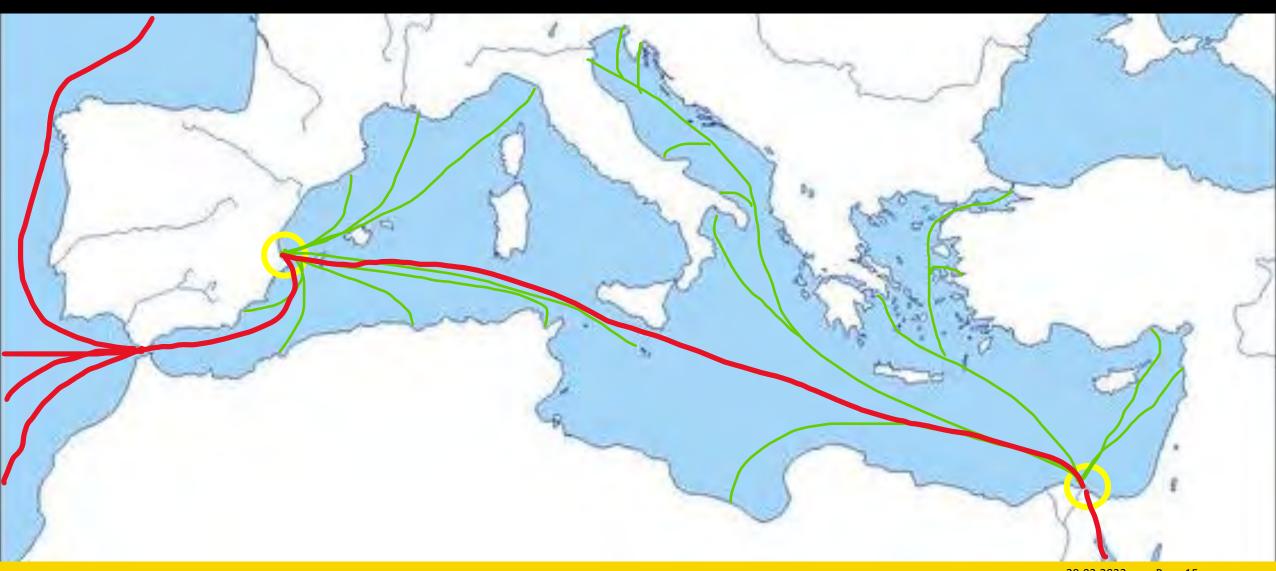

#### THE MED: ANCIENT SHIPPING HUB

## THE MED: MEDIEVAL SILK ROAD DISTRIHUB

#### THE MED: FIRST LINK TO THE AMERICAS