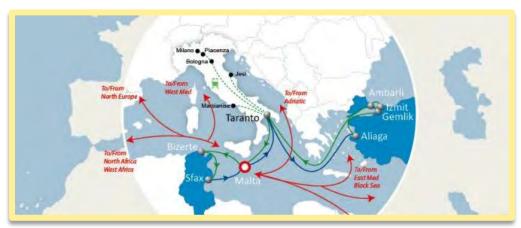

# DREWES GROUP EXTREMELY QUICK INTRO





- DREWES GROUP has a history that spans 4 generations
- DREWES LOGISTICS & DREWES SHIPPING
- Offices in Bremen, Antwerp, Hamburg, Haan, Le Havre and Marseille
- Worldwide partner network with Logistics Plus and others
- Strong focus on Breakbulk and Project Cargo

#### THE MED: ANCIENT SHIPPING HUB





## THE MED: MEDIEVAL SILK ROAD DISTRIHUB





#### THE MED: FIRST LINK TO THE AMERICAS





### RECENT DEVELOPMENT: NEW SILK ROAD







Multipurpose vessels will be deployed on a new car shipment route and service launched by the Piraeus Port Authority and COSCO Shipping Specialized Carriers. The new route is targeting the EMEA area.

Source: Project Cargo Journal

## RECENT DEVELOPMENT: BBK ON CONTAINER











# RECENT DEVELOPMENT: GOING ADRIATIC









# **FUTURE PROSPECTS: UKRAINE**



# **FUTURE PROSPECTS: HYDROGEN**









**ANTWERP** 

MED HUB(S)



#### **ANTWERP**

CONTAINER, BREAKBULK, RORO in 1 port

# MED HUB(S)

CONTAINER, BREAKBULK, RORO spread out



#### **ANTWERP**

- CONTAINER, BREAKBULK, RORO
- FAR EAST, AFRICA, AMERICAS, OCEANIA

# MED HUB(S)

- CONTAINER, BREAKBULK, RORO spread out
- Mainly North Continent and Far East



#### **ANTWERP**

- CONTAINER, BREAKBULK, RORO
- FAR EAST, AFRICA, AMERICAS, OCEANIA
- SHORTSEA, FERRY AND BARGE TRANSPORT

# MED HUB(S)

- CONTAINER, BREAKBULK, RORO spread out
- Mainly North Continent and Far East
- SHORTSEA, FERRY







# DREWES



#### **DREWES Logistics BV**

Jan Van Rijswijcklaan 150 2018 Antwerp · Belgium

drewes-group.com