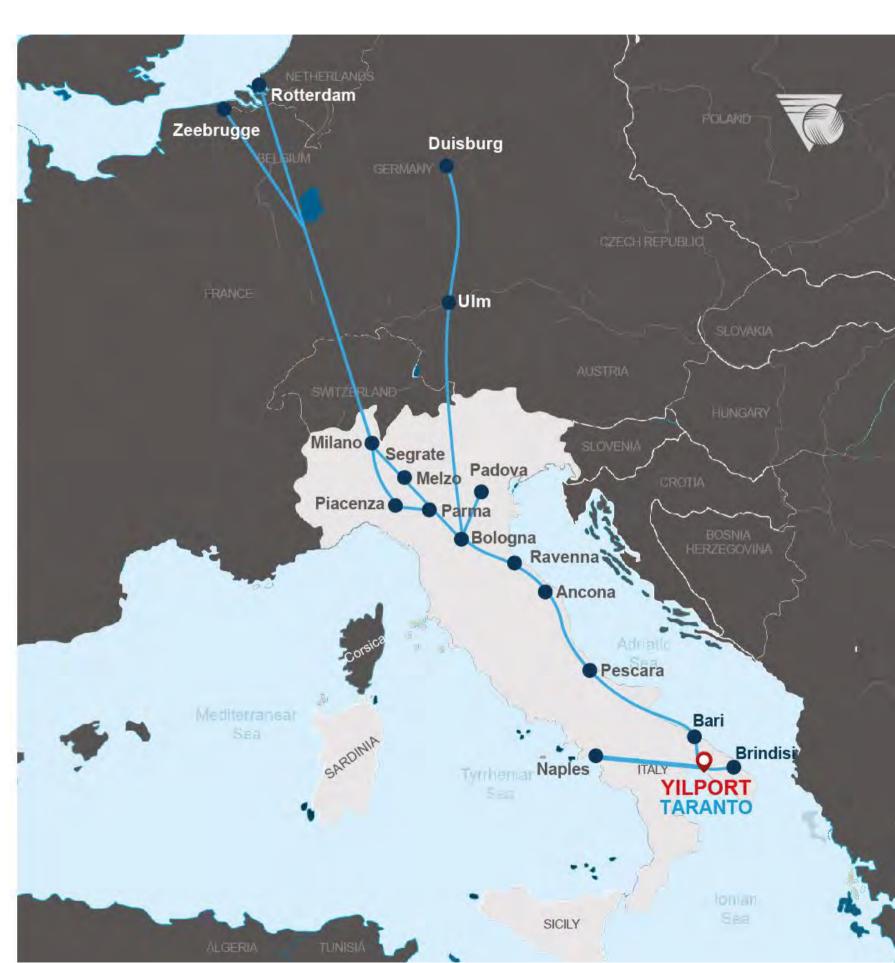

#### **YILPORT Taranto SCCT**

has on-dock access to the Italian Network

Central
Europe cargo
with Taranto's
strong rail

connection to

and Europe

North Italy

### NETWORK

Bologna **18** 

> Melzo **19.5**

Padova **22.5** 

Zeebrugge **48**  Milano (Segrate) **19.5** 

Piacenza 17.5

> Naples 6

Rotterdam **48** 

hrs