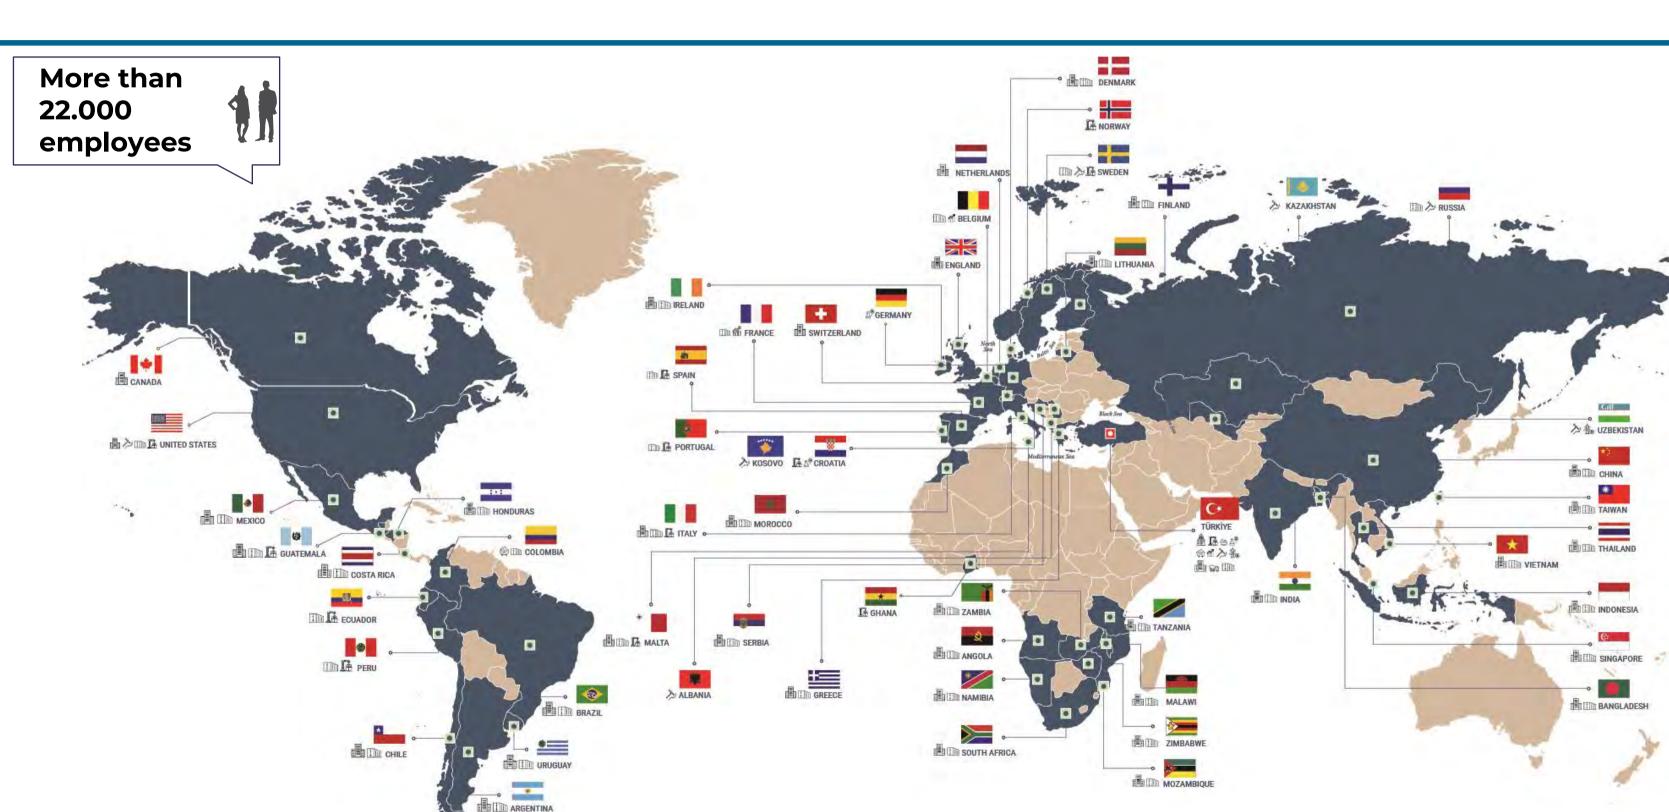

# Yıldırım Group Global Reach

#### YILDIRIM GROUP: Across 5 Continents & 56 Countries

- Established in 1963 as Garip YILDIRIM and Sons Co.
- 5 Subholdings under the YILDIRIM Holding umbrella
- Headquarters are located in Istanbul, Turkey

YILPORT HOLDING as a subsidiary of YILDIRIM GROUP benefits of global well-diversified industrial knowledge and experience

Game Changer