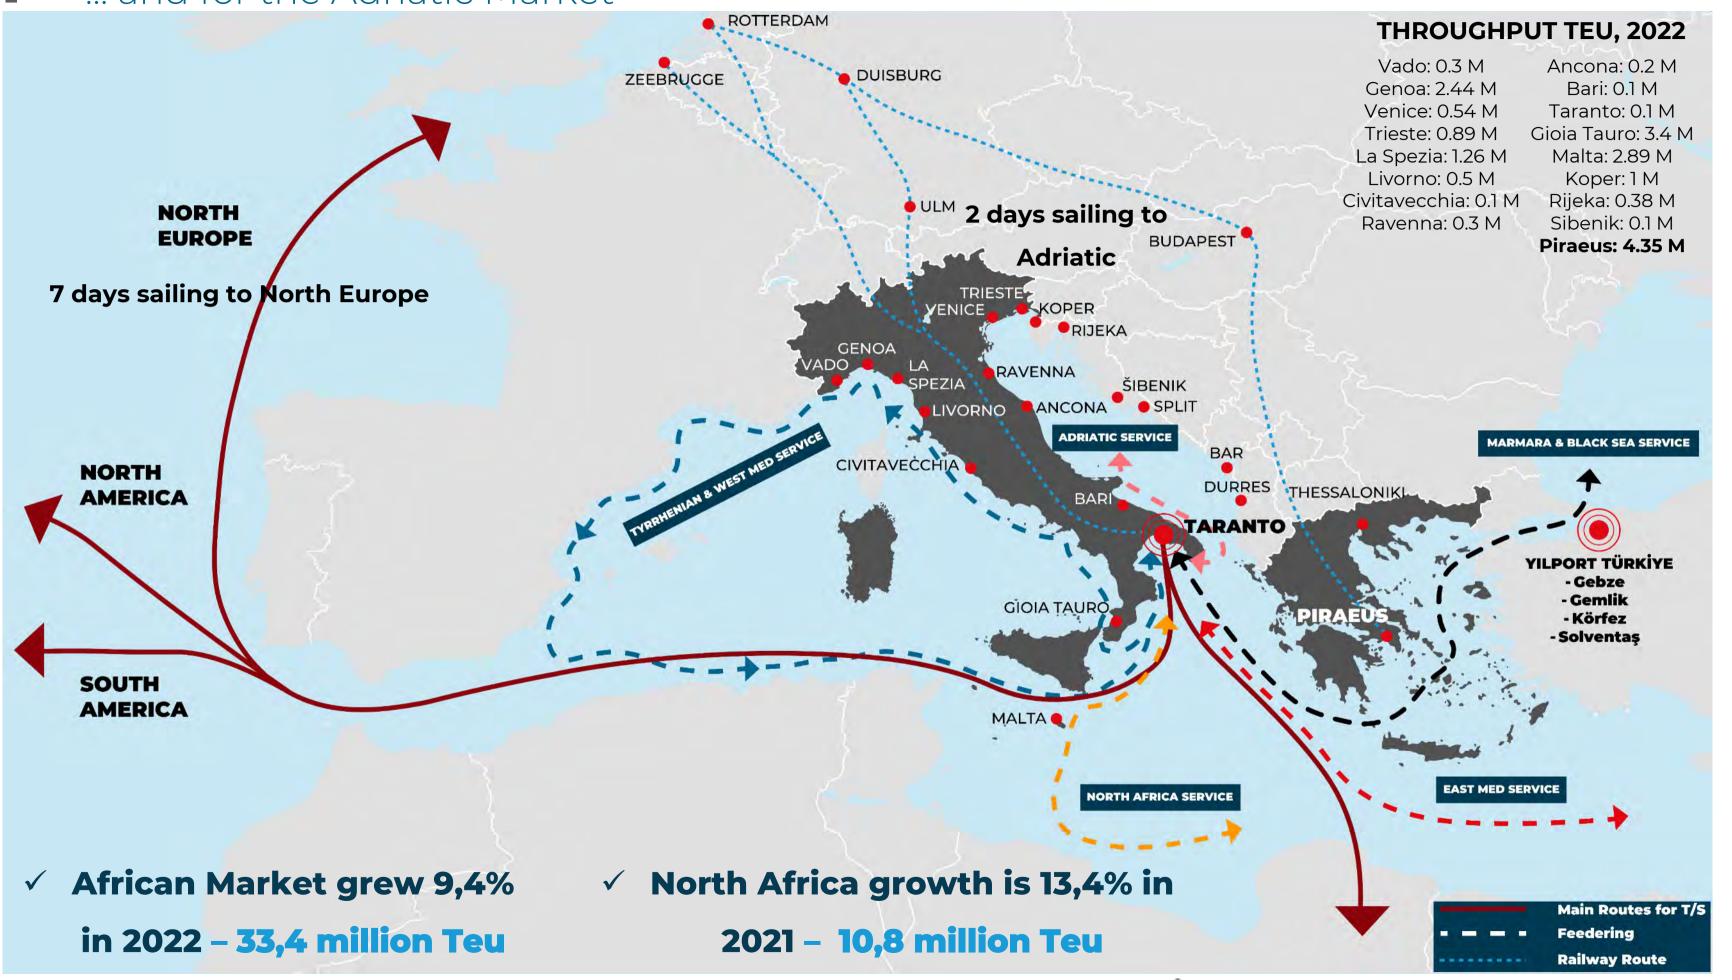

#### **YILPORT Taranto SCCT**

... and for the Adriatic Market

2.8 M TEU container throughput at NAPA (2022)

✓ 3.3 M TEU container throughput in ADRIATIC (2022)

+10 M TEU container throughput in Italy (2022)