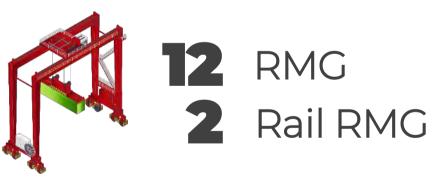

**General Cargo** 

300.000 CEUs

**QC:** 7 **RMG:** 16 **MHC:** 1 ECHs: 4 **RS:** 4

1.800 m

**Length of Quay** 

1.000.000  $m^2$ 

**Terminal Area** 

13,5 m - 14,5 m (\*to be 16,5m) **Channel Depth:** 

#### **Railway Operations:**

5 X 700m Railway track with RMG operations