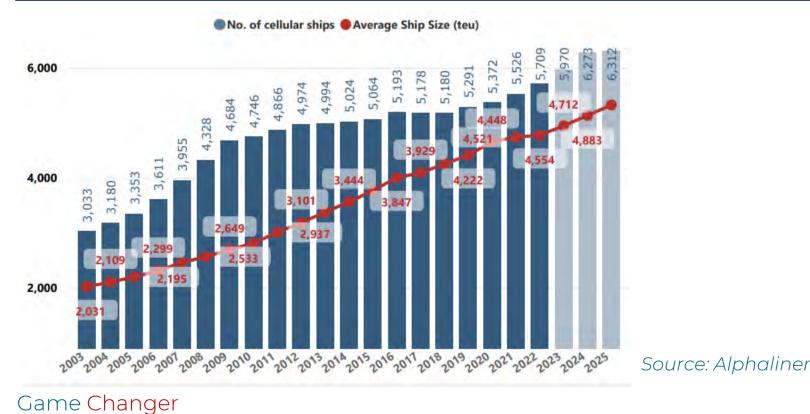

#### World Cellular Fleet / Average Vessel Size, March 2023

#### Consolidation

- There are now fewer Liner operators than in the past, on a global scale
- Average vessel size has been doubled

#### **Facts**

- Capacity is growing but not inline with container growth
- Average vessel size has been doubled
- Total fleet capacity is 26,5 Million
- Over **2,5 M Teu** capacity expected to be delivered in 2023 which will provide 8,2% growth in total cellular capacity
- Over **2.8 M Teu** new capacity is expected to be delivered in 2024 meaning app. 9% growth on total cellular capacity