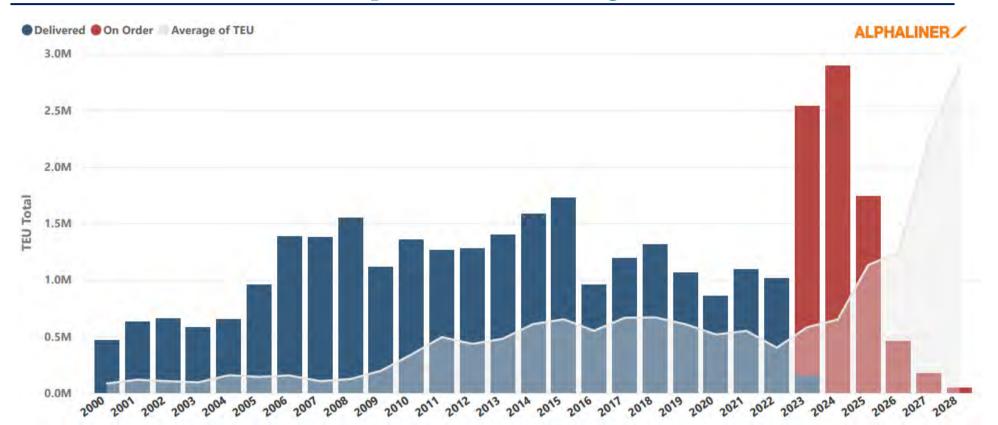

#### **OVERVIEW of CONTAINER SHIPPING INDUSTRY**

Cellular Containerships Deliveries by Teu

#### **Cellular Containership Deliveries by TEU, March 2023**

#### **Facts**

- Capacity is growing but not inline with container growth
- Average vessel size has been doubled
- Total fleet capacity is 26,5 Million
- Over **2,5 M Teu** capacity expected to be delivered in 2023 which will provide 8,2% growth in total cellular capacity
- Over **2.8 M Teu** new capacity is expected to be delivered in 2024 meaning app. 9% growth on total cellular capacity