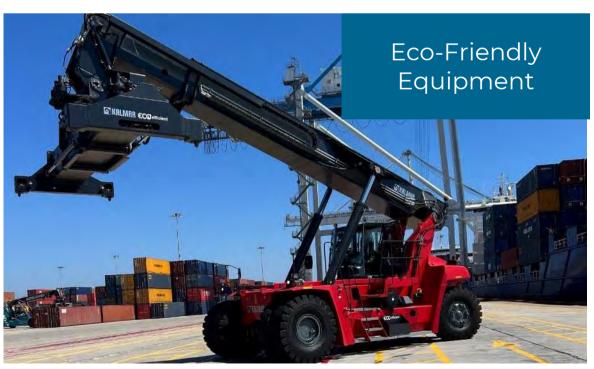

#### **OUR SUSTAINABILITY FOCUS**

ENVIRONMENT; Going Green is the Only Way Forward

- o Converting diesel-operated RTGs to Electrified RTGs
- o Gradual time-barred replacement to an eco-friendly Reach Stakers
- o Replacing inefficient forklifts and vehicles to fuel-efficient ones