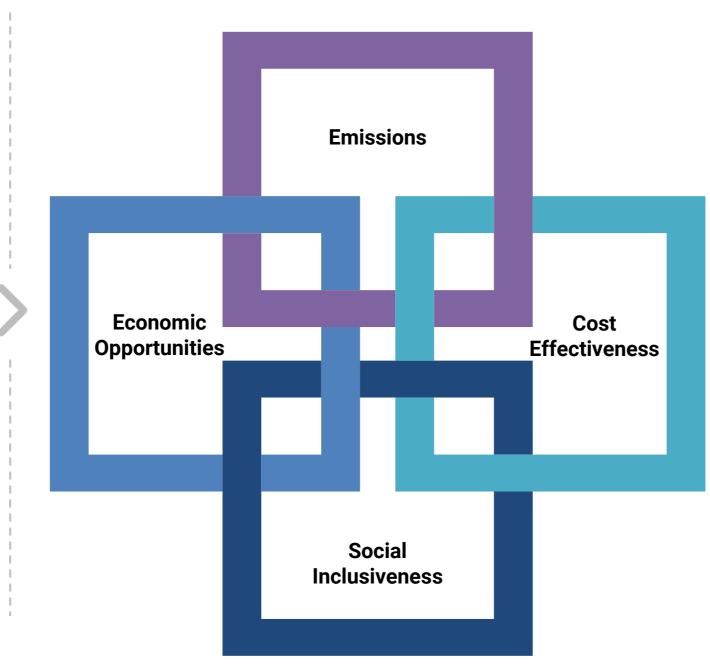

## Enhancing Malaysia's energy transformation journey toward carbon neutrality by 2050

National Agenda

Emphasising on Sustainability and ESG

4 prioritisation criteria will allow players to evaluate projects that are impactful and aligned with national aspirations

- Projects must have a measurable benefit in reducing greenhouse gas (GHG) emissions to be considered as impactful
- Projects shall be able to propel high impact industries, attract investments and generate job opportunities
- Social inclusiveness
  Initiatives shall consider job security,
  wellbeing and its benefit to the
  communities and future generations
- Cost effectiveness

  High upfront investments must be backed by reasonable long-term yield, especially on nascent technology, to ensure they are feasible