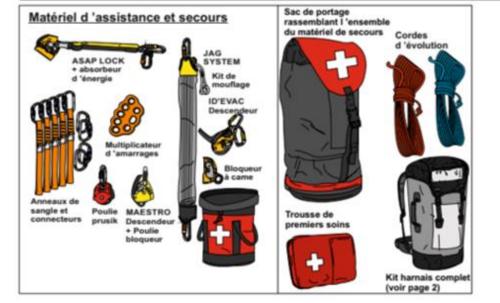

Matériel confié aux sous-traitant et opérateurs lors des opérations d'assistance et

sécurisation de travaux de soudure en hauteur.

Les intervenants doivent obligatoirement être formés et habilités au port du harnais.

Une Causerie de sensibilisation au risque de chute de hauteur et une information à l'utilisation des EPI conflés sera réalisée avant intervention.

(signature de l'ensemble des participants)