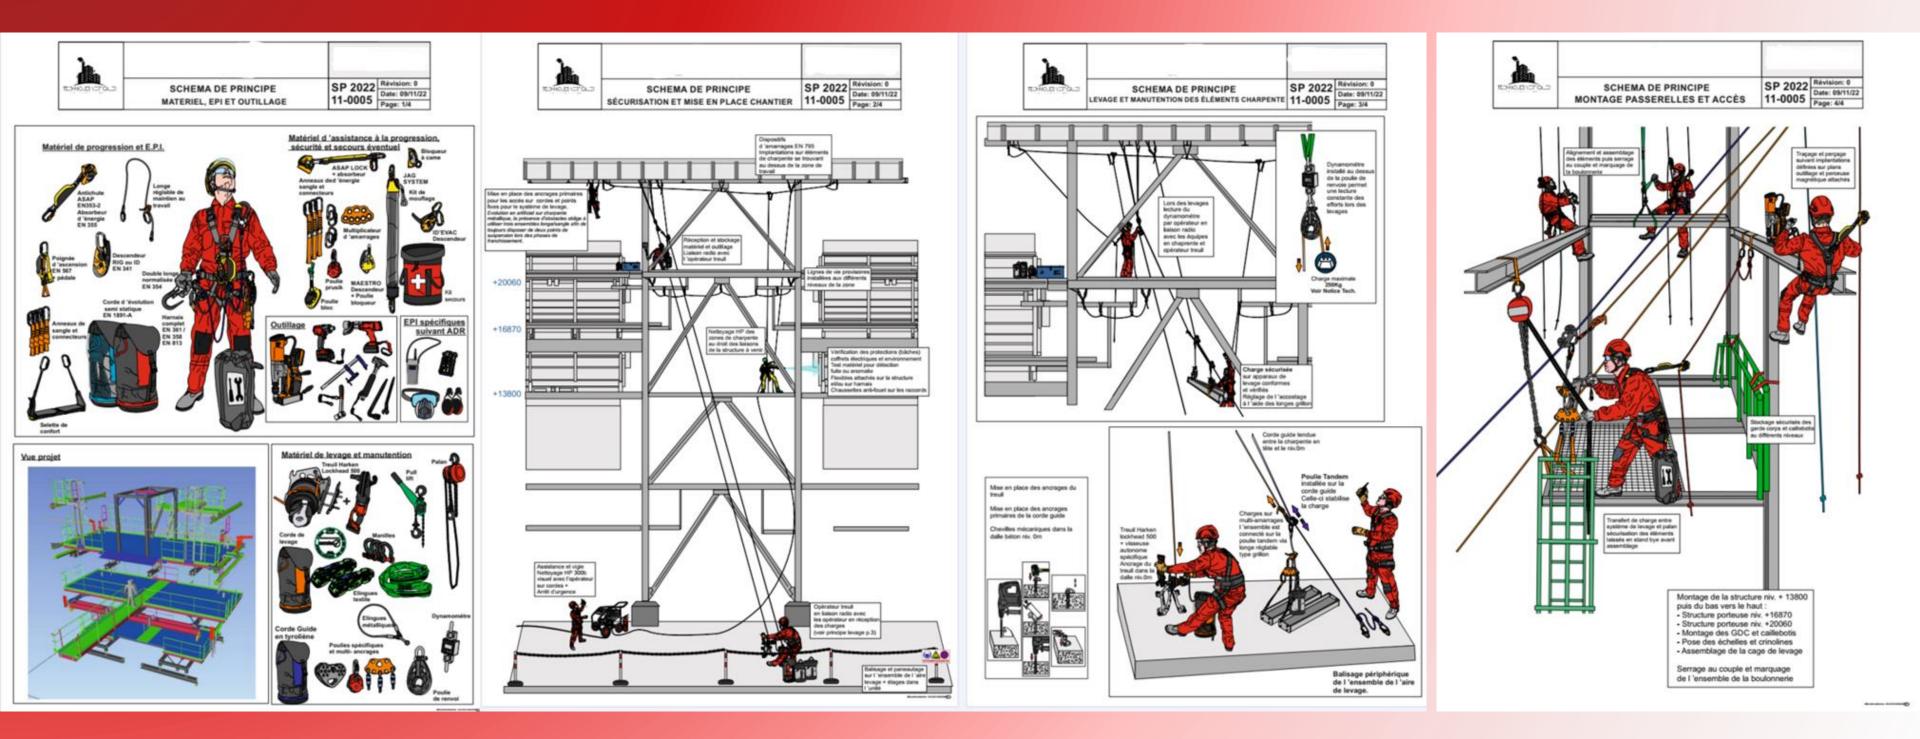

#### **Examples of illustrated Modus Operandi**

#### **Objectives:**

- Preparing our interventions and equipment
- Giving a precise picture of the tasks to our teams
- Ensuring our client we master the job

#### **Confined Space**

#### **Steel Frame Assembly**

#### **Staff Support**

|  | ASSISTANCE TRAVAUX DE SOUDURE<br>PAR TIERS NON CORDISTE |                    |             |
|--|---------------------------------------------------------|--------------------|-------------|
|  | SCHEMA DE PRINCIPE<br>MATERIEL, EPI ET OUTILLAGE        | SP 2022<br>11-0006 | Révision: 0 |
|  |                                                         |                    | Date: 11/22 |
|  |                                                         |                    | Page:       |