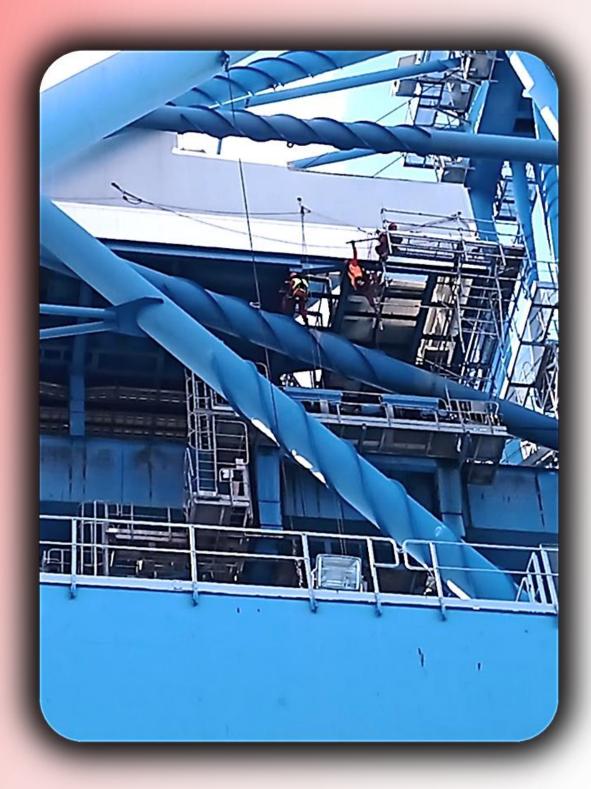

#### **Rope Access in Ports:**

- Responsiveness
- Limited Coactivity
- Low Carbon Interventions
- Expertise in Confined Spaces in Ships and Ports