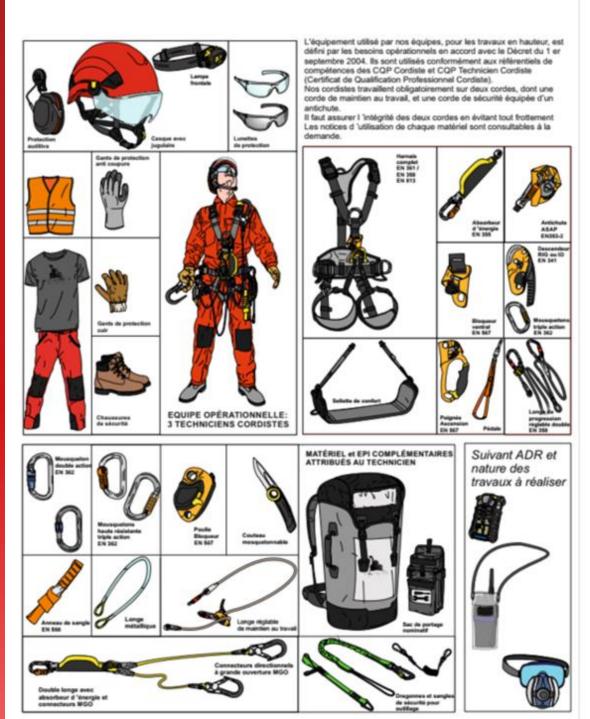

Matériel confié aux sous-traitant et opérateurs lors des opérations d'assistance et

sécurisation de travaux de soudure en hauteur.

Les intervenants doivent obligatoirement être formés et habilités au port du harnais.

Une Causerie de sensibilisation au risque de chute de hauteur et une information à l'utilisation des EPI conflés sera réalisée avant intervention.

(signature de l'ensemble des participants)