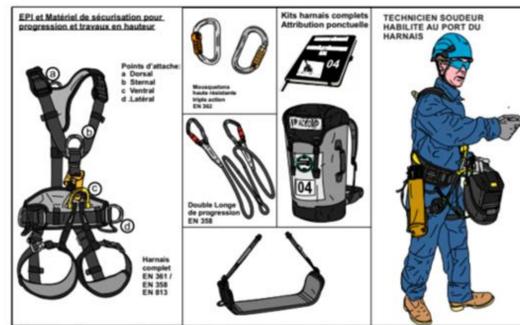

Matériel confié aux sous-traitant et opérateurs lors des opérations d'assistance et

sécurisation de travaux de soudure en hauteur.

Les intervenants doivent obligatoirement être formés et habilités au port du harnais.

Une Causerie de sensibilisation au risque de chute de hauteur et une information à l'utilisation des EPI conflés sera réalisée avant intervention.

(signature de l'ensemble des participants)