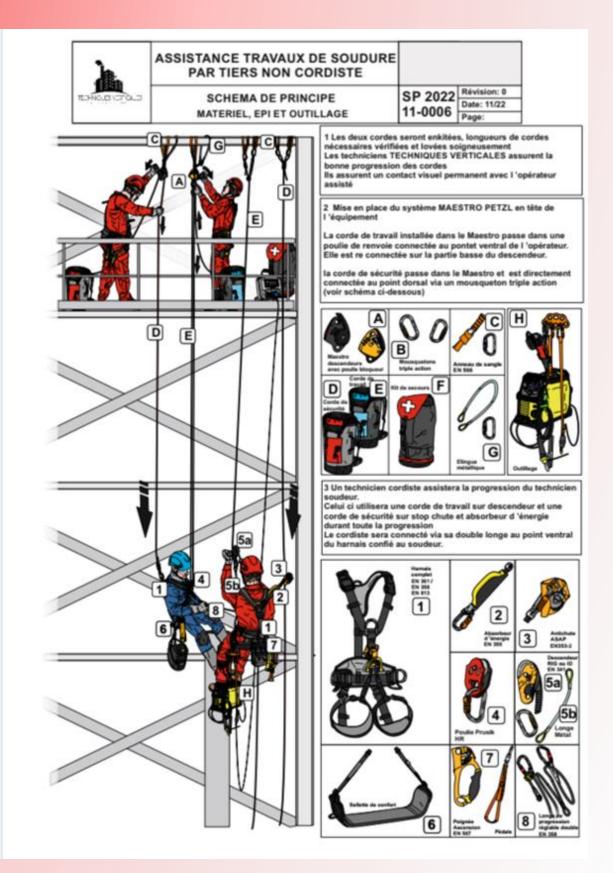

#### **Staff Support**

|  | ASSISTANCE TRAVAUX DE SOUDURE<br>PAR TIERS NON CORDISTE |                    |             |
|--|---------------------------------------------------------|--------------------|-------------|
|  | SCHEMA DE PRINCIPE<br>MATERIEL, EPI ET OUTILLAGE        | SP 2022<br>11-0006 | Révision: 0 |
|  |                                                         |                    | Date: 11/22 |
|  |                                                         |                    | Page:       |

Matériel confié aux sous-traitant et opérateurs lors des opérations d'assistance et

sécurisation de travaux de soudure en hauteur.

Les intervenants doivent obligatoirement être formés et habilités au port du harnais.

Une Causerie de sensibilisation au risque de chute de hauteur et une information à l'utilisation des EPI conflés sera réalisée avant intervention.

(signature de l'ensemble des participants)