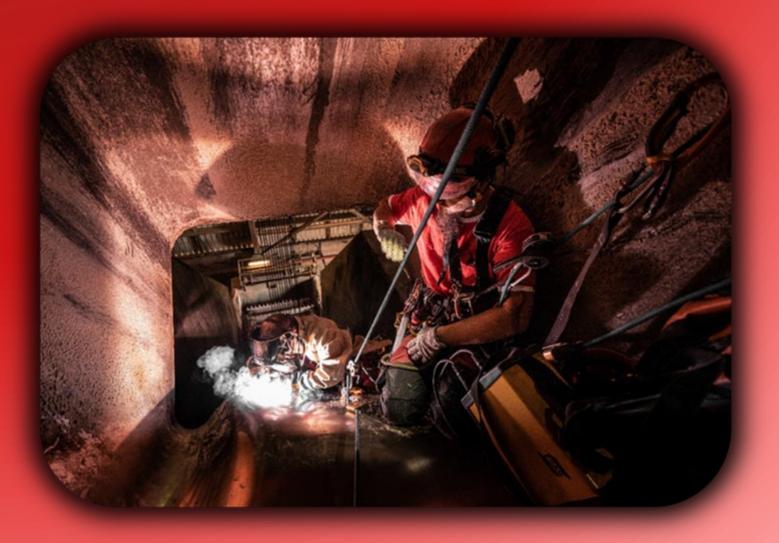

#### **Examples of illustrated Modus Operandi**

#### **Objectives:**

- Preparing our interventions and equipment
- Giving a precise picture of the tasks to our teams
- Ensuring our client we master the job

#### **Confined Space**

#### **Staff Support**

|  | ASSISTANCE TRAVAUX DE SOUDURE<br>PAR TIERS NON CORDISTE |                    |             |
|--|---------------------------------------------------------|--------------------|-------------|
|  | SCHEMA DE PRINCIPE<br>MATERIEL, EPI ET OUTILLAGE        | SP 2022<br>11-0006 | Révision: 0 |
|  |                                                         |                    | Date: 11/22 |
|  |                                                         |                    | Page:       |

Matériel confié aux sous-traitant et opérateurs lors des opérations d'assistance et

sécurisation de travaux de soudure en hauteur.

Les intervenants doivent obligatoirement être formés et habilités au port du harnais.

Une Causerie de sensibilisation au risque de chute de hauteur et une information à l'utilisation des EPI conflés sera réalisée avant intervention.

(signature de l'ensemble des participants)