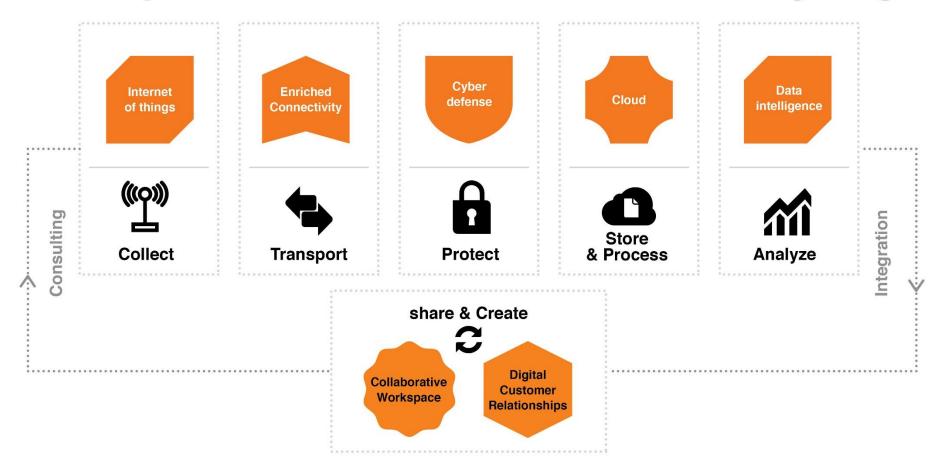

## The Orange Business Services Data Journey

We bring together the necessary expertise to support our customers in each step of the "journey" of their data.

## Our expertise to orchestrate the data at every stage

### **Our vision:**

to offer a unique combination of expertise: as a telecommunications operator and IT service provider, we support customers in orchestrating the value chain of their data at every stage of their journey. We combine a global vision with local care