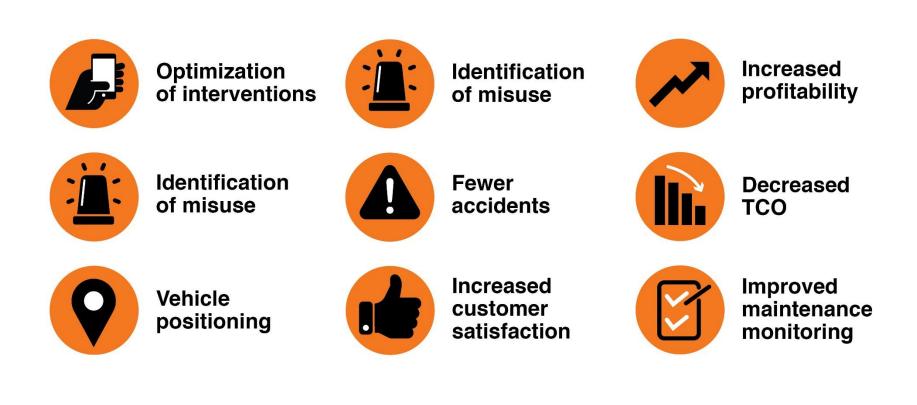

## Increasing Demand to Improve Process and KPI's

6

Mobile applications

....

Management of machinery