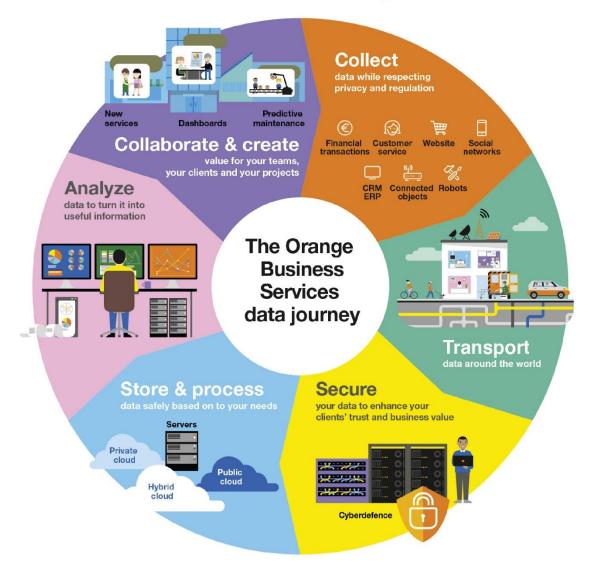

## The Orange Business Services Data Journey

We bring together the necessary expertise to support our customers in each step of the "journey" of their data.

## Our expertise to orchestrate the data at every stage

### **Our vision:**

to offer a unique combination of expertise: as a telecommunications operator and IT service provider, we support customers in orchestrating the value chain of their data at every stage of their journey. We combine a global vision with local care