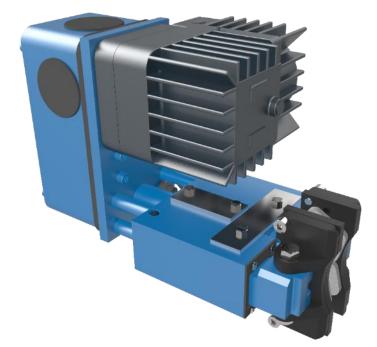

### SLP antisnag system

### Protection in hoisting and lowering operation

- Traditional antisnag system does not react during lowering
- SIBRE SLP detects and reacts in hosting and lowering