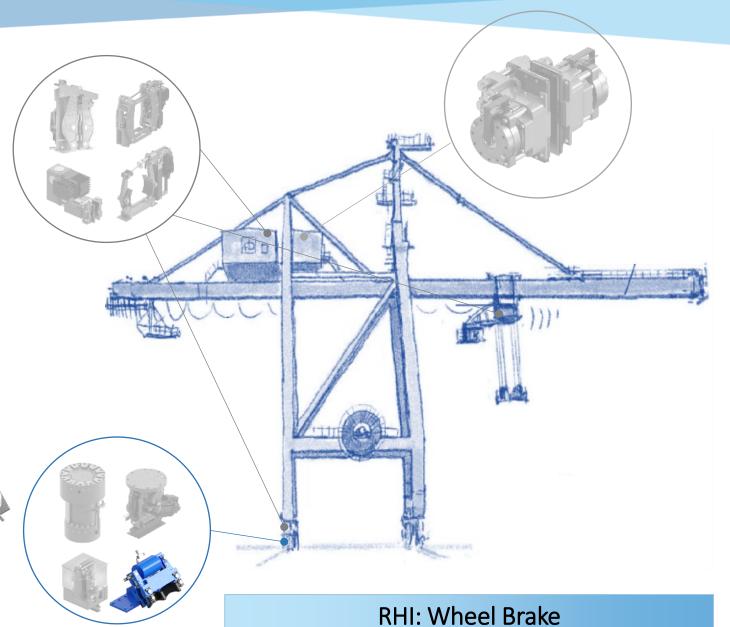

## **BRAKES**

Brakes for all drive systems

Service brakes

**USB: All Size for all Applications** 

Brakes for all drive systems

Service brakes

**TEXU: Unique Twin Caliper Service Brake** 

Brakes for all drive systems

Service brakes

CB8: Unique Free Maintenance Compact Brake

Brakes for all drive systems

Service brakes

Brakes for all drive systems

Service brakes

• Emergency brakes

- Service brakes
- Emergency brakes
- Storm brakes

- Service brakes
- Emergency brakes
- Storm brakes

- Service brakes
- Emergency brakes
- Storm brakes

Brakes for all drive systems

Service brakes

Emergency brakes

• Storm brakes

- Service brakes
- Emergency brakes
- Storm brakes

## DRIVE COMPONENTS

Couplings

Couplings

Couplings

Crane wheels

- Couplings
- Crane wheels
- Sheaves

- Couplings
- Crane wheels
- Sheaves
- Buffers