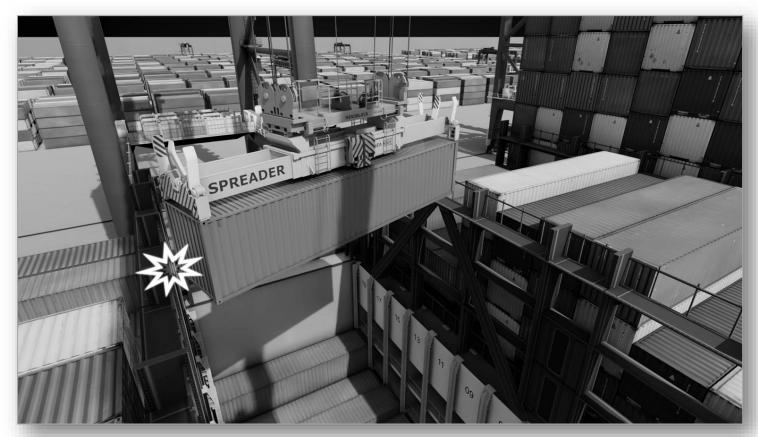

### **Unique Preventive Antisnag System**

Traditional antisnag system (cylinders and load cells) react after the snag situation has occurred.

SIBRE SLP (electronic preventive system) detects and avoids the snag situation before it occurs.