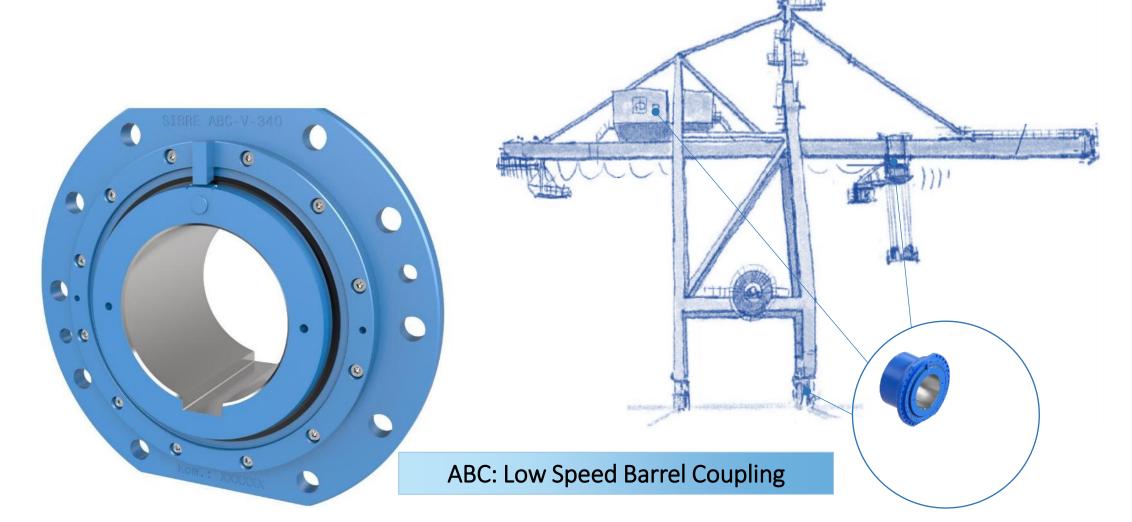

## DRIVE COMPONENTS

Couplings

Couplings

Couplings

Crane wheels

- Couplings
- Crane wheels
- Sheaves

- Couplings
- Crane wheels
- Sheaves
- Buffers