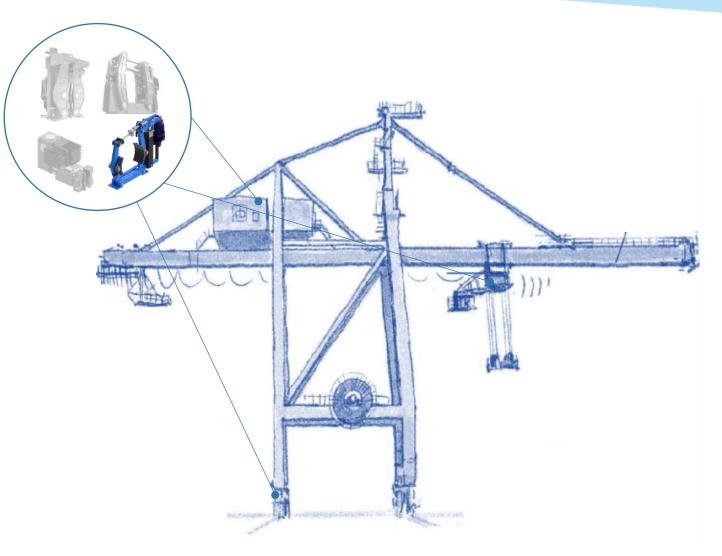

## **BRAKES**

Brakes for all drive systems

Service brakes

**USB: All Size for all Applications** 

Brakes for all drive systems

Service brakes

**TEXU: Unique Twin Caliper Service Brake** 

Brakes for all drive systems

Service brakes

CB8: Unique Free Maintenance Compact Brake

Brakes for all drive systems

Service brakes

Brakes for all drive systems

Service brakes

• Emergency brakes

- Service brakes
- Emergency brakes
- Storm brakes

- Service brakes
- Emergency brakes
- Storm brakes

- Service brakes
- Emergency brakes
- Storm brakes

Brakes for all drive systems

Service brakes

Emergency brakes

• Storm brakes

- Service brakes
- Emergency brakes
- Storm brakes