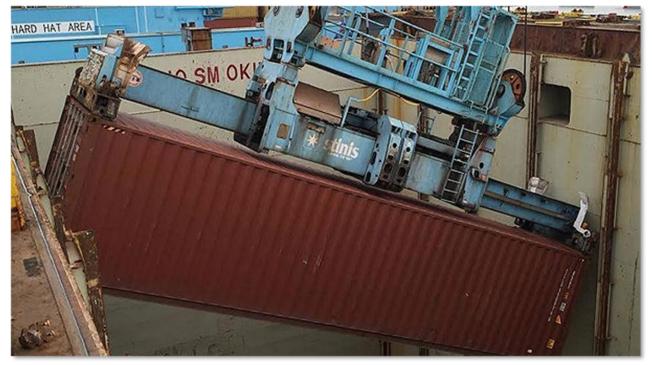

### **Unique Preventive Antisnag System**

Traditional antisnag system (cylinders and load cells) react after the snag situation has occurred.

SIBRE SLP (electronic preventive system) detects and avoids the snag situation before it occurs.

### Protection in hoisting and lowering operation

- Traditional antisnag system does not react during lowering
- SIBRE SLP detects and reacts in hosting and lowering