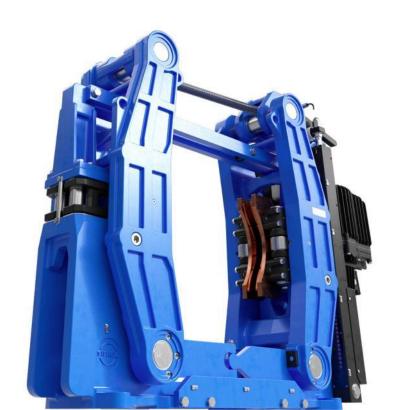

# SLP

Snag Load Protection

### SLP antisnag system

### **Unique Preventive Antisnag System**

Traditional antisnag system (cylinders and load cells) react after the snag situation has occurred.

SIBRE SLP (electronic preventive system) detects and avoids the snag situation before it occurs.