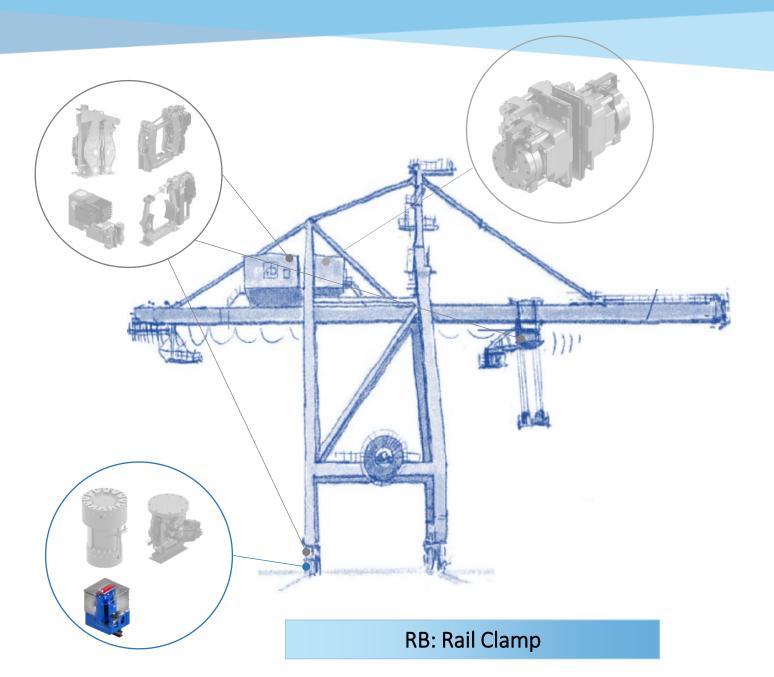

## DRIVE COMPONENTS

Couplings

Couplings

Couplings

Crane wheels

- Couplings
- Crane wheels
- Sheaves

- Couplings
- Crane wheels
- Sheaves
- Buffers