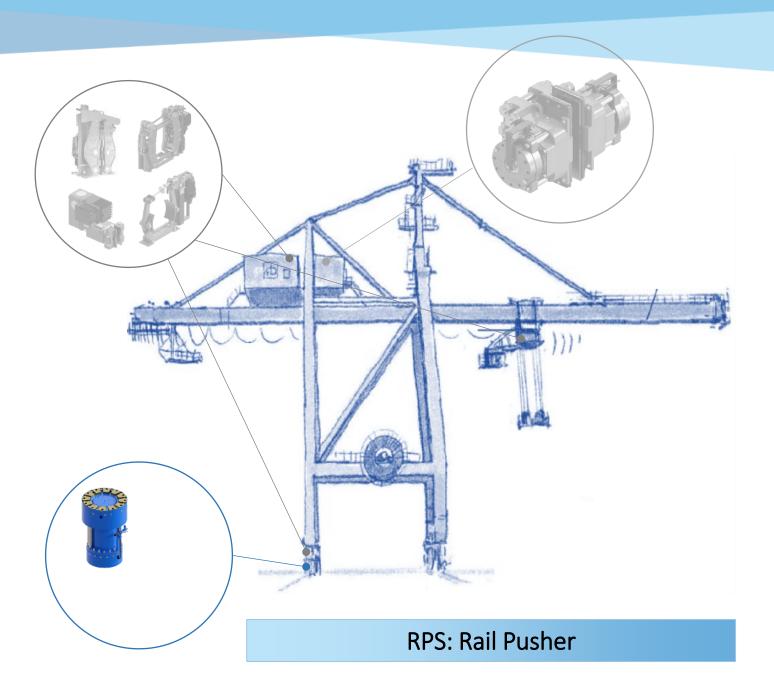

## DRIVE COMPONENTS

Couplings

Couplings

Couplings

Crane wheels

- Couplings
- Crane wheels
- Sheaves

- Couplings
- Crane wheels
- Sheaves
- Buffers