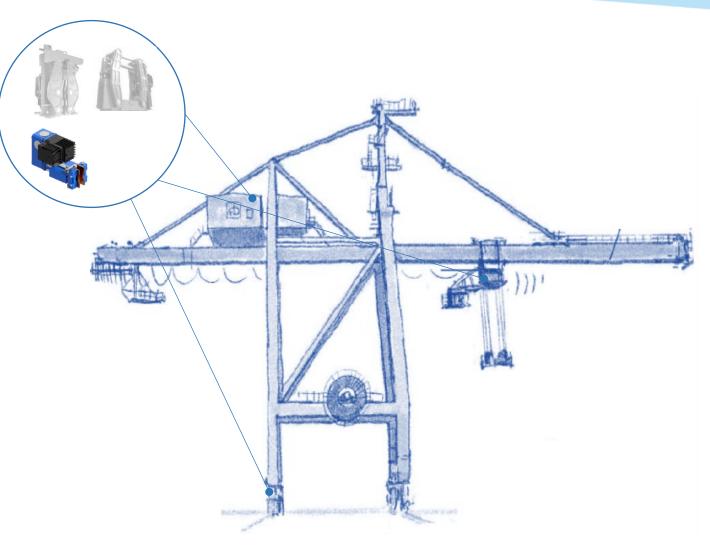

### SLP antisnag system

### **Operation analysis**

#### Data from SLP system allows:

- ✓ Snag alarms register
- ✓ Impact detection and analysis
- ✓ Cycle intensity dashboard
- √ Video recording of events

Many thanks for your attention!

Sure to be safe