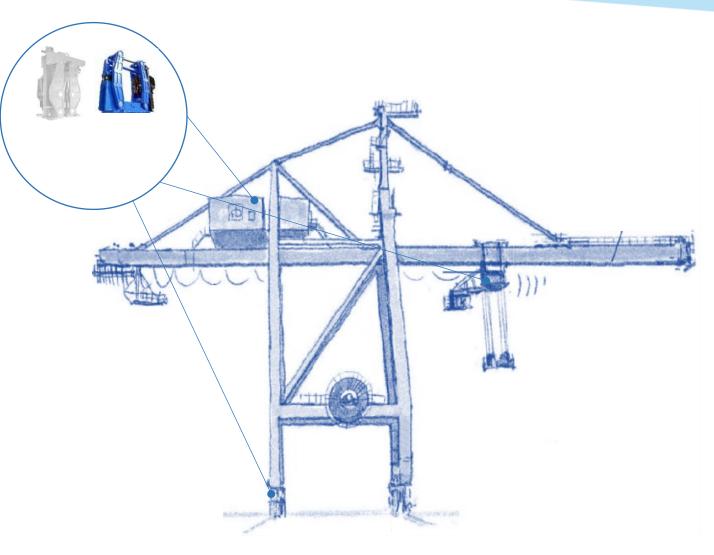

### SLP antisnag system

### **Unique Preventive Antisnag System**

Traditional antisnag system (cylinders and load cells) react after the snag situation has occurred.

SIBRE SLP (electronic preventive system) detects and avoids the snag situation before it occurs.

### Protection in hoisting and lowering operation

- Traditional antisnag system does not react during lowering
- SIBRE SLP detects and reacts in hosting and lowering