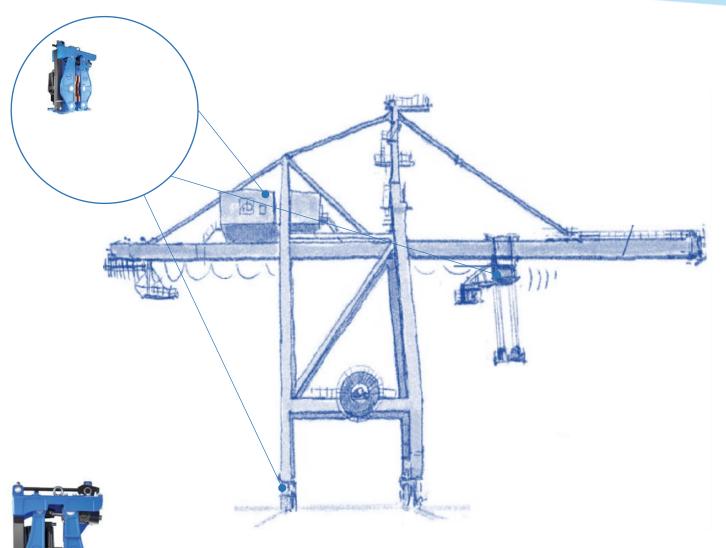

# SLP

Snag Load Protection

### SLP antisnag system

### **Unique Preventive Antisnag System**

Traditional antisnag system (cylinders and load cells) react after the snag situation has occurred.

SIBRE SLP (electronic preventive system) detects and avoids the snag situation before it occurs.

### Protection in hoisting and lowering operation

- Traditional antisnag system does not react during lowering
- SIBRE SLP detects and reacts in hosting and lowering