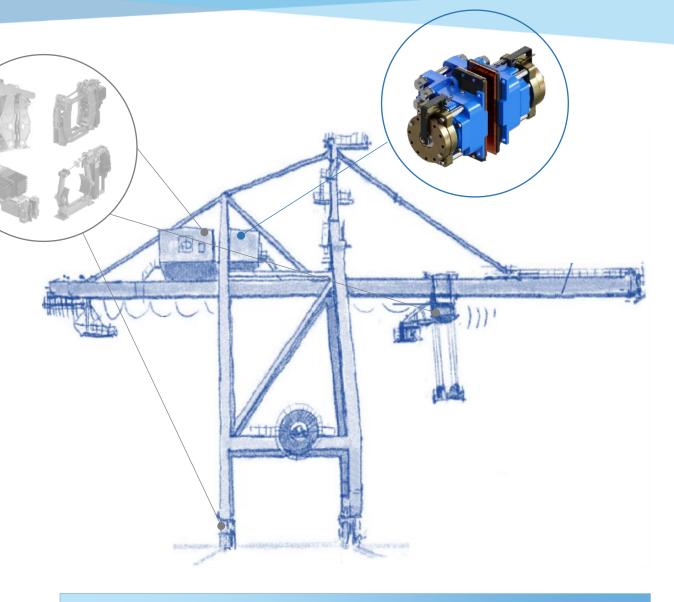

## DRIVE COMPONENTS

Couplings

Couplings

Couplings

Crane wheels

- Couplings
- Crane wheels
- Sheaves

- Couplings
- Crane wheels
- Sheaves
- Buffers