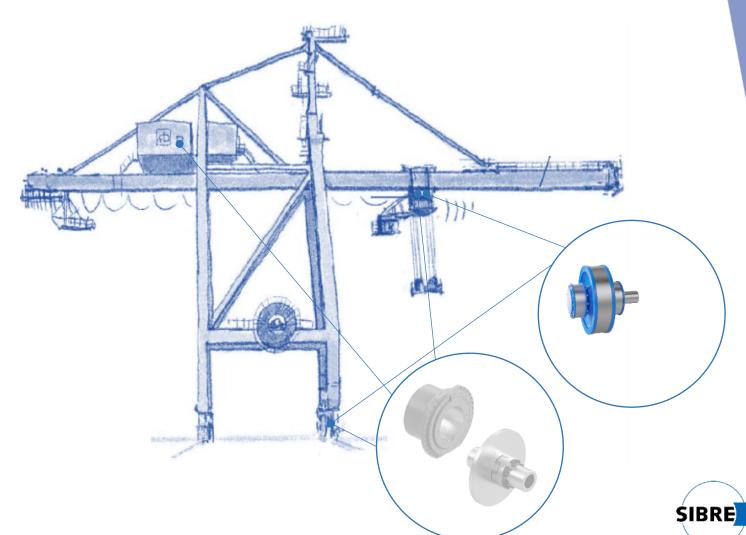

## DRIVE COMPONENTS

Couplings

Couplings

Couplings

Crane wheels

- Couplings
- Crane wheels
- Sheaves

- Couplings
- Crane wheels
- Sheaves
- Buffers