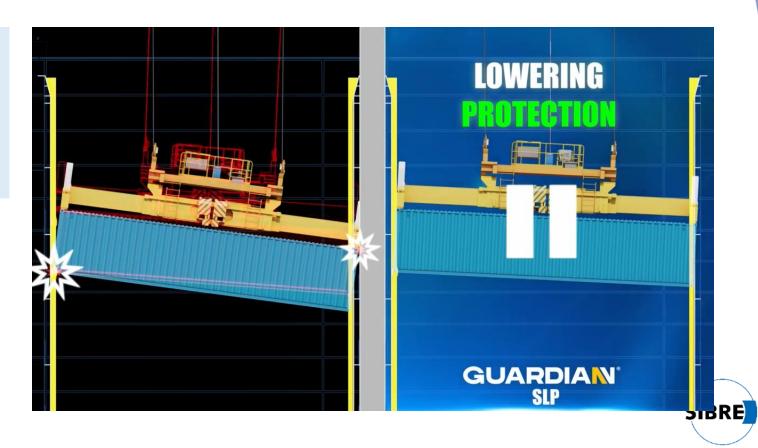

### Protection in hoisting and lowering operation

- Traditional antisnag system does not react during lowering
- SIBRE SLP detects and reacts in hosting and lowering