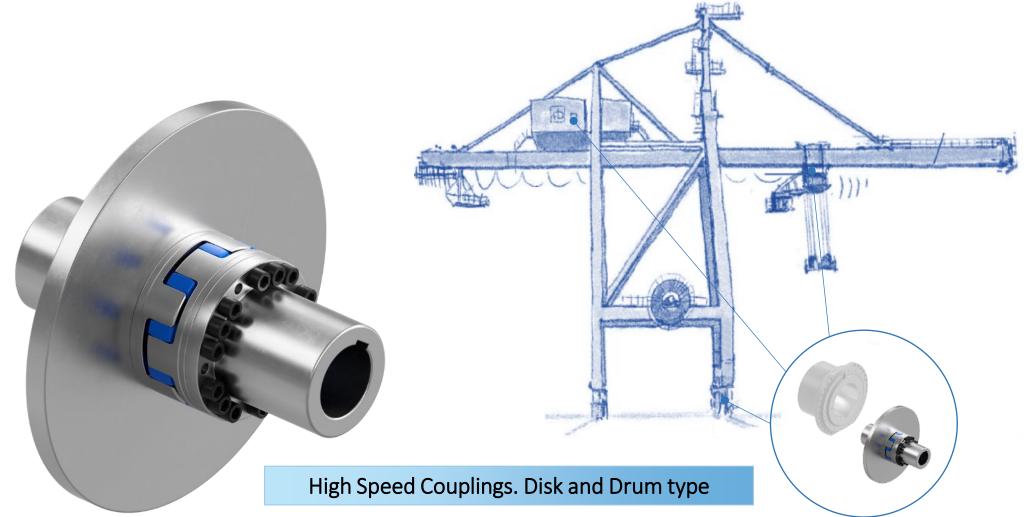

## DRIVE COMPONENTS

Couplings

Couplings

Couplings

Crane wheels

- Couplings
- Crane wheels
- Sheaves

- Couplings
- Crane wheels
- Sheaves
- Buffers