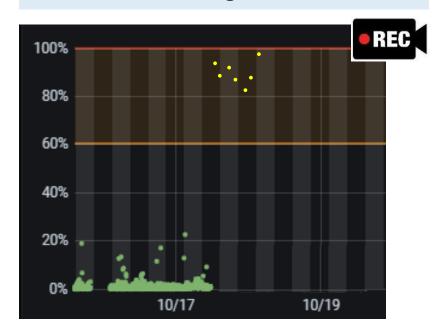

#### Data from SLP system allows:

- ✓ Snag alarms register
- ✓ Impact detection and analysis
- ✓ Cycle intensity dashboard
- √ Video recording of events

Many thanks for your attention!

Sure to be safe