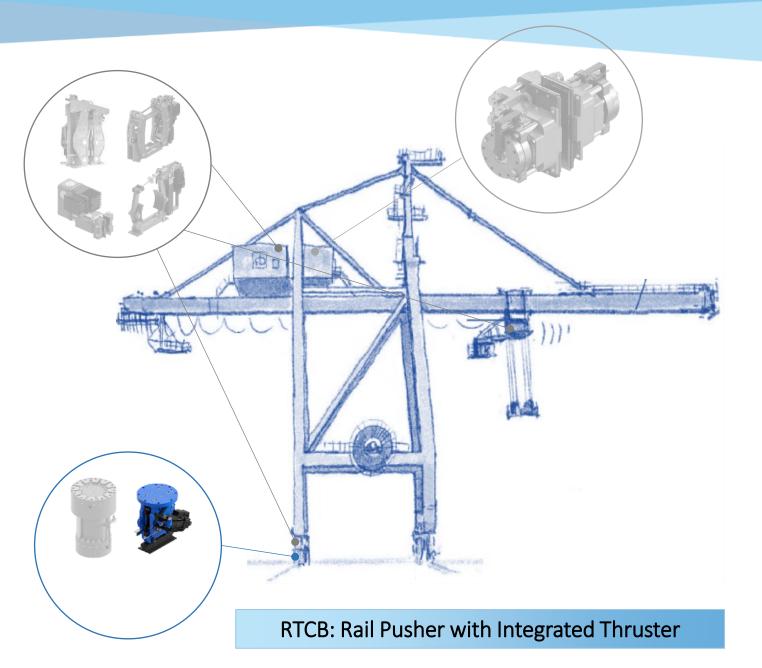

## DRIVE COMPONENTS

Couplings

Couplings

Couplings

Crane wheels

- Couplings
- Crane wheels
- Sheaves

- Couplings
- Crane wheels
- Sheaves
- Buffers