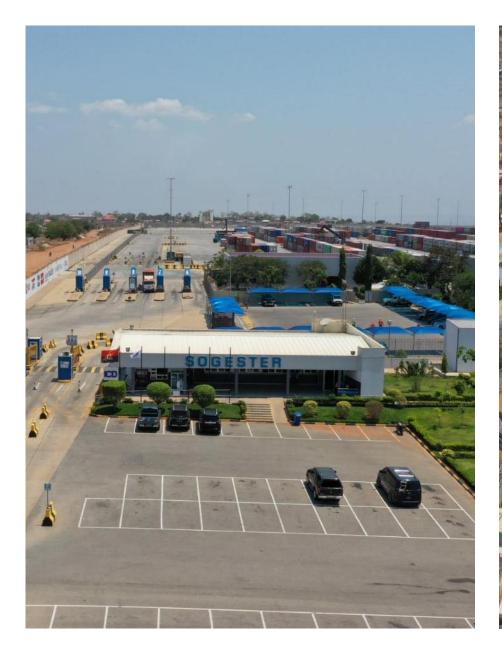

## Main Terminal (Boavista)

- Recognise safety, security regulations and CCTV;
- 8 Mobile harbour cranes, 3x800, with width of up to 23 rows of containers, 3x550, width of up to 17 rows of containers and 2x500 width up to 15 rows of containers;
- Storage capacity of +/- 11 000 TEUs;
- 480 reefer connections, + 200 extra alternatives;
- Energy treatment plant for reefer containers;
- Draft depth between 11.5 m and 12.5m between TC1 and TC3, berth lengths 400m + 210m;
- Continuous maintenance of the container yard;
- VGM certification on weighing scale and/or reach stacker;
- Automatic gates;
- Truck appointment;
- Online billing;
- Scanner.