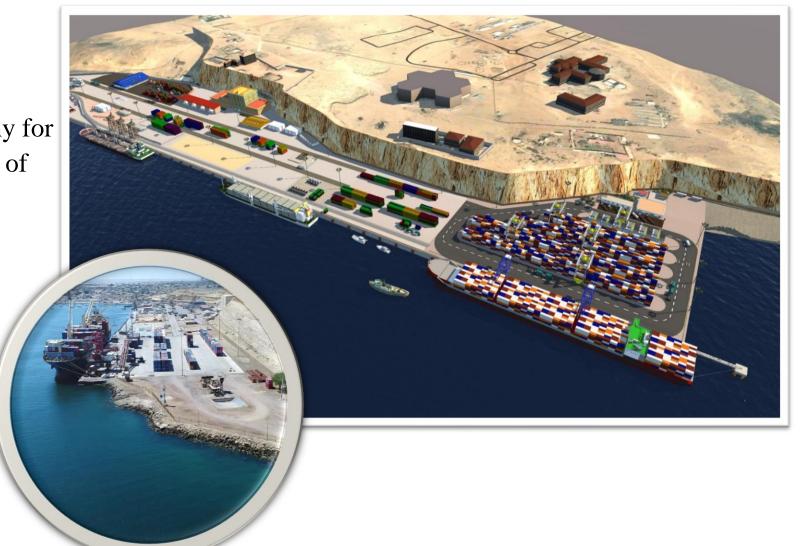

#### **Namibe Terminal - Development**

#### **General information**

 Extension done by Japanese company for Namibe Port Authority and Ministry of Transport

- Extension of quay by 288m
- Draft for new quay 14m
- Container yard 6ha
- Operational 2026 estimated