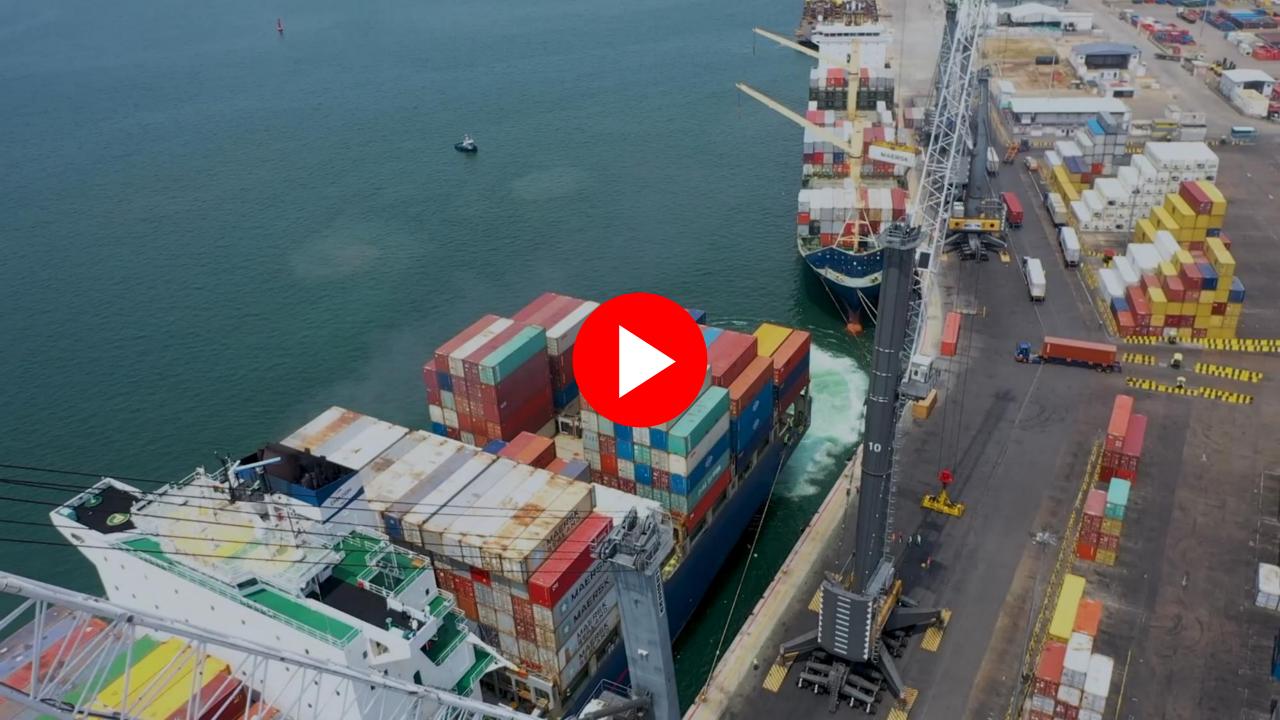

## Main Terminal (Boavista)

- Recognise safety, security regulations and CCTV;
- 8 Mobile harbour cranes, 3x800, with width of up to 23 rows of containers, 3x550, width of up to 17 rows of containers and 2x500 width up to 15 rows of containers;
- Storage capacity of +/- 11 000 TEUs;
- 480 reefer connections, + 200 extra alternatives;
- Energy treatment plant for reefer containers;
- Draft depth between 11.5 m and 12.5m between TC1 and TC3, berth lengths 400m + 210m;
- Continuous maintenance of the container yard;
- VGM certification on weighing scale and/or reach stacker;
- Automatic gates;
- Truck appointment;
- Online billing;
- Scanner.