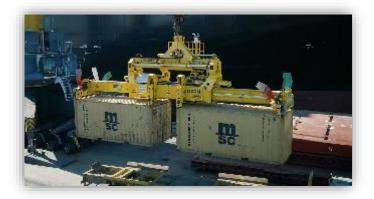

## Main Terminal (Boavista)

- Recognise safety, security regulations and CCTV;
- 8 Mobile harbour cranes, 3x800, with width of up to 23 rows of containers, 3x550, width of up to 17 rows of containers and 2x500 width up to 15 rows of containers;
- Storage capacity of +/- 11 000 TEUs;
- 480 reefer connections, + 200 extra alternatives;
- Energy treatment plant for reefer containers;
- Draft depth between 11.5 m and 12.5m between TC1 and TC3, berth lengths 400m + 210m;
- Continuous maintenance of the container yard;
- VGM certification on weighing scale and/or reach stacker;
- Automatic gates;
- Truck appointment;
- Online billing;
- Scanner.