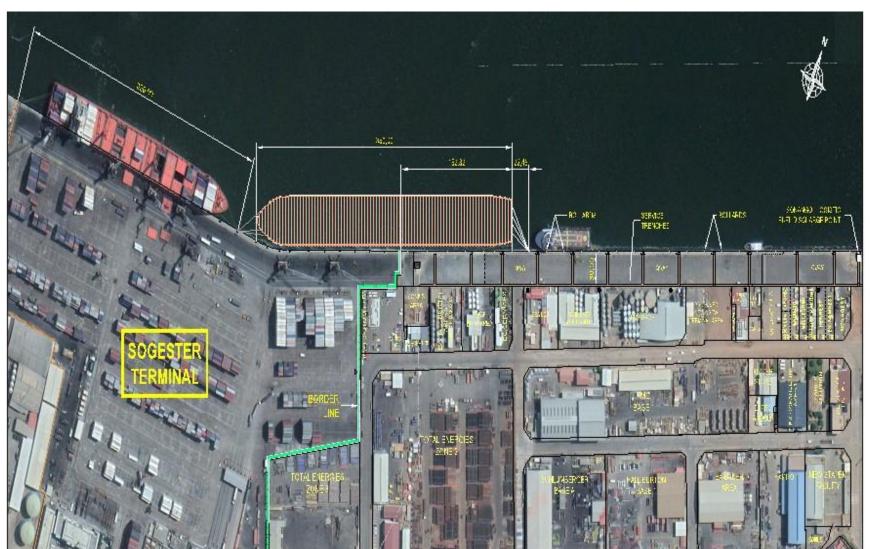

## Main Terminal (Boavista)

- Recognise safety, security regulations and CCTV;
- 8 Mobile harbour cranes, 3x800, with width of up to 23 rows of containers, 3x550, width of up to 17 rows of containers and 2x500 width up to 15 rows of containers;
- Storage capacity of +/- 11 000 TEUs;
- 480 reefer connections, + 200 extra alternatives;
- Energy treatment plant for reefer containers;
- Draft depth between 11.5 m and 12.5m between TC1 and TC3, berth lengths 400m + 210m;
- Continuous maintenance of the container yard;
- VGM certification on weighing scale and/or reach stacker;
- Automatic gates;
- Truck appointment;
- Online billing;
- Scanner.

#### **General information**

- Second quay extension to 350m + 22m for vessel wires.
- Draft of 12.5 -13.M on high water
- Caisson needs to be taken out asap and dredging till 12.5m (Port Authority + Sonils)
- Dredger alongside currently;