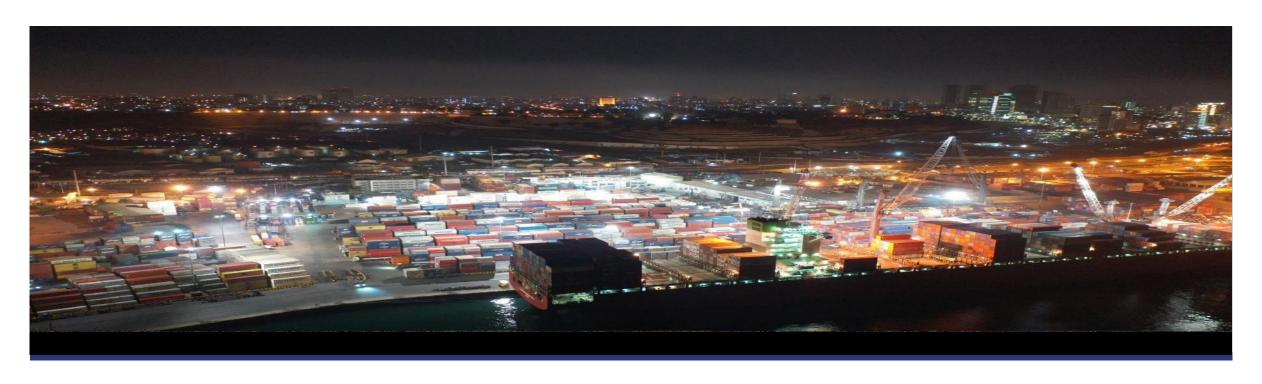

## Main Terminal (Boavista)

- Recognise safety, security regulations and CCTV;
- 8 Mobile harbour cranes, 3x800, with width of up to 23 rows of containers, 3x550, width of up to 17 rows of containers and 2x500 width up to 15 rows of containers;
- Storage capacity of +/- 11 000 TEUs;
- 480 reefer connections, + 200 extra alternatives;
- Energy treatment plant for reefer containers;
- Draft depth between 11.5 m and 12.5m between TC1 and TC3, berth lengths 400m + 210m;
- Continuous maintenance of the container yard;
- VGM certification on weighing scale and/or reach stacker;
- Automatic gates;
- Truck appointment;
- Online billing;
- Scanner.