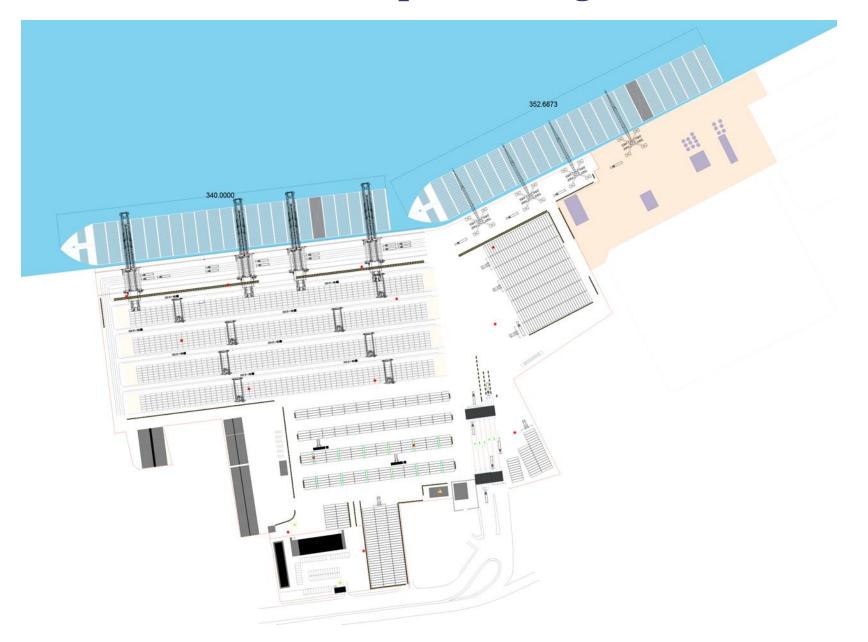

## Main Terminal (Boavista)

- Recognise safety, security regulations and CCTV;
- 8 Mobile harbour cranes, 3x800, with width of up to 23 rows of containers, 3x550, width of up to 17 rows of containers and 2x500 width up to 15 rows of containers;
- Storage capacity of +/- 11 000 TEUs;
- 480 reefer connections, + 200 extra alternatives;
- Energy treatment plant for reefer containers;
- Draft depth between 11.5 m and 12.5m between TC1 and TC3, berth lengths 400m + 210m;
- Continuous maintenance of the container yard;
- VGM certification on weighing scale and/or reach stacker;
- Automatic gates;
- Truck appointment;
- Online billing;
- Scanner.

#### **General information**

 Extension done by Japanese company for Namibe Port Authority and Ministry of Transport

- Extension of quay by 288m
- Draft for new quay 14m
- Container yard 6ha
- Operational 2026 estimated