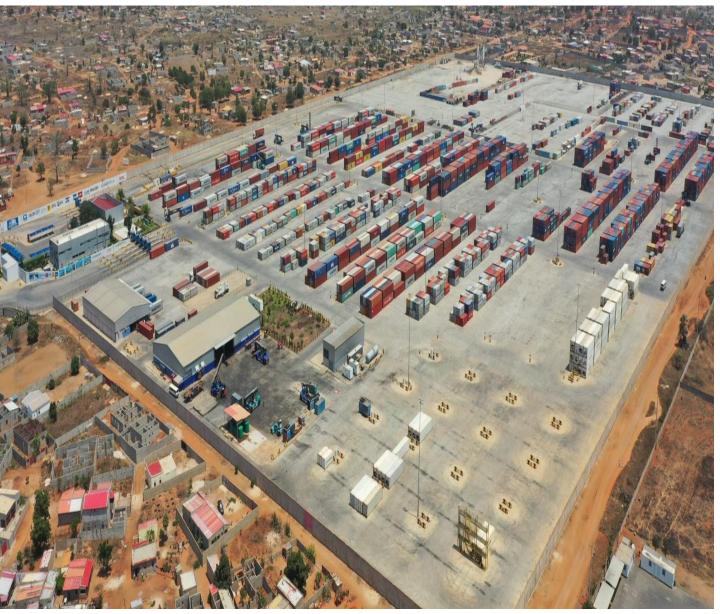

## Main Terminal (Boavista)

- Recognise safety, security regulations and CCTV;
- 8 Mobile harbour cranes, 3x800, with width of up to 23 rows of containers, 3x550, width of up to 17 rows of containers and 2x500 width up to 15 rows of containers;
- Storage capacity of +/- 11 000 TEUs;
- 480 reefer connections, + 200 extra alternatives;
- Energy treatment plant for reefer containers;
- Draft depth between 11.5 m and 12.5m between TC1 and TC3, berth lengths 400m + 210m;
- Continuous maintenance of the container yard;
- VGM certification on weighing scale and/or reach stacker;
- Automatic gates;
- Truck appointment;
- Online billing;
- Scanner.