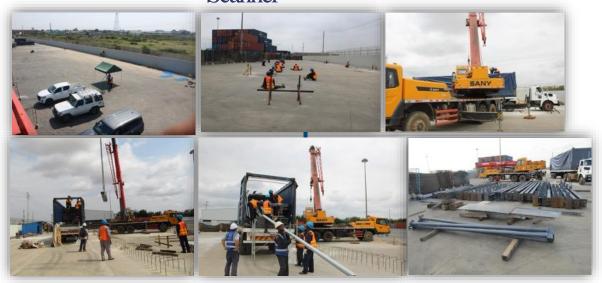

#### Luanda terminal (Boavista) – Development short-term

Gate Automation
Camco OCR system +
Pin stations OCR

X-Ray Scanner

4 New Spreaders
Long twin lift

6 New Reach stackers - arrived

Overhigh frame

6 New terminal trucks + 6 Houcon trailers