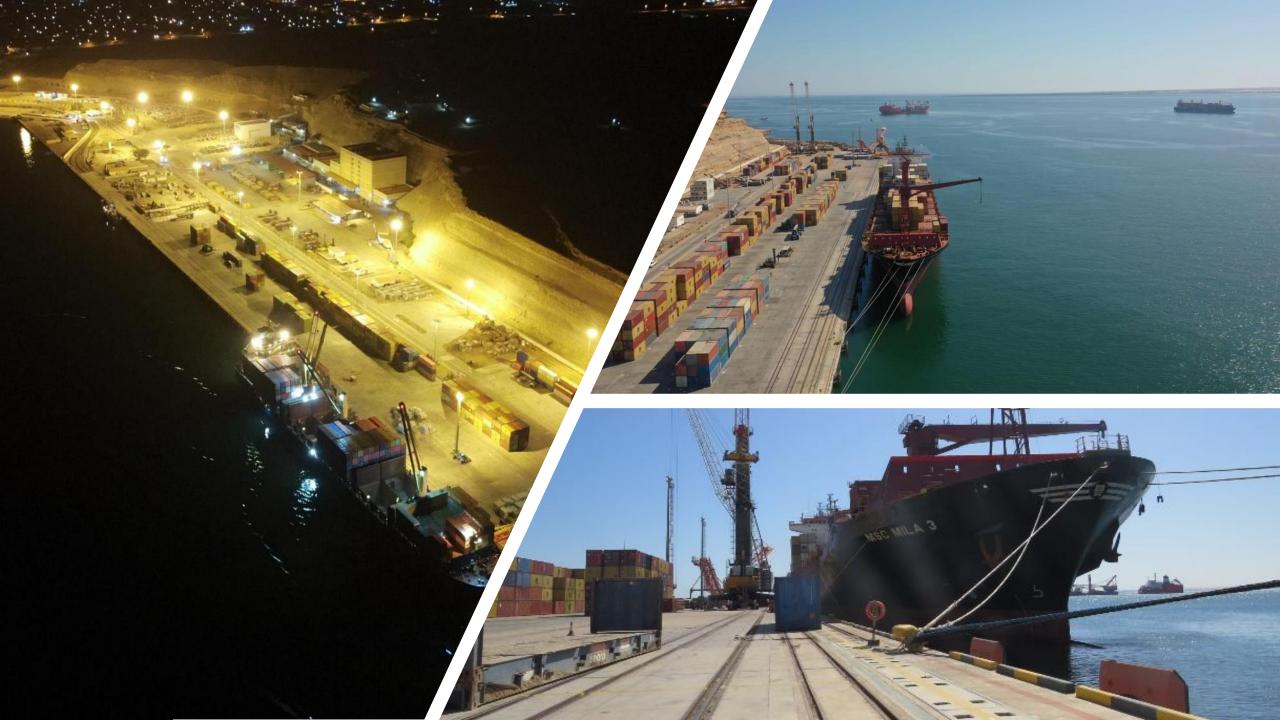

## Main Terminal (Boavista)

- Recognise safety, security regulations and CCTV;
- 8 Mobile harbour cranes, 3x800, with width of up to 23 rows of containers, 3x550, width of up to 17 rows of containers and 2x500 width up to 15 rows of containers;
- Storage capacity of +/- 11 000 TEUs;
- 480 reefer connections, + 200 extra alternatives;
- Energy treatment plant for reefer containers;
- Draft depth between 11.5 m and 12.5m between TC1 and TC3, berth lengths 400m + 210m;
- Continuous maintenance of the container yard;
- VGM certification on weighing scale and/or reach stacker;
- Automatic gates;
- Truck appointment;
- Online billing;
- Scanner.