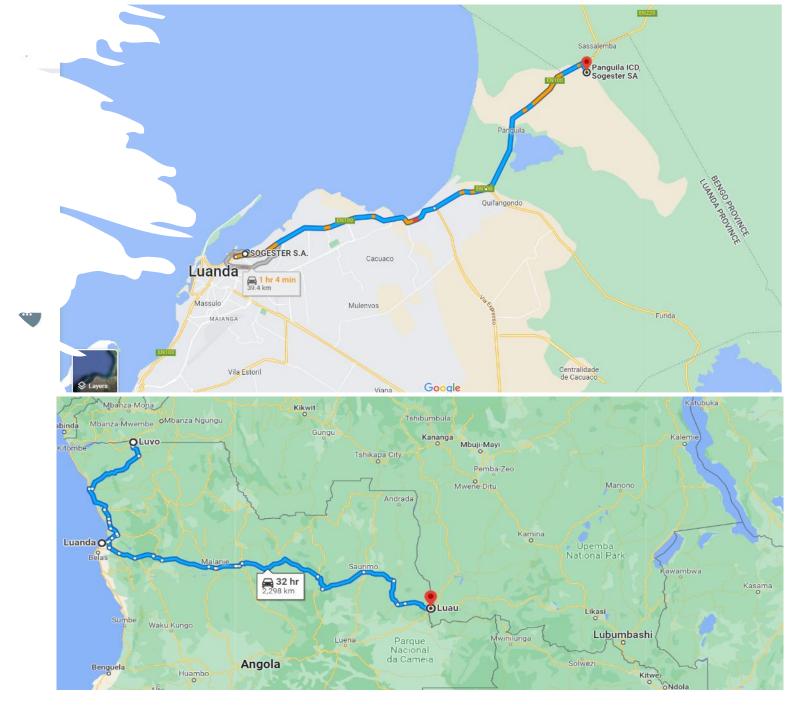

## Sogester ICD (Panguila)

- Maximised security and high safety fence;
- CCTV & Terminal Yard properly lighted and with traffic/storage markings;
- Updated IT connectivity;
- 37 hectares, between bonded and non bonded area;
- Rental offices and parking for trucks;
- Customs inspection area;
- + 384 reefer connections with underground wiring;
- Logistic hub for door-to-door delivery;
- Guaranteed equipment availability;
- VGM certification for export cargo;
- Logistically attractive to Congo and Zambia customers, by reducing the number of KM and borders to cross;
- Integrated logistics for all chain customers;

## Panguila ICD Advantages

- No additional costs for warehouse and trucks.
- Know how.
- Logistically attractive to Congo and Zambia customers, by reducing the number of KM and borders to cross;