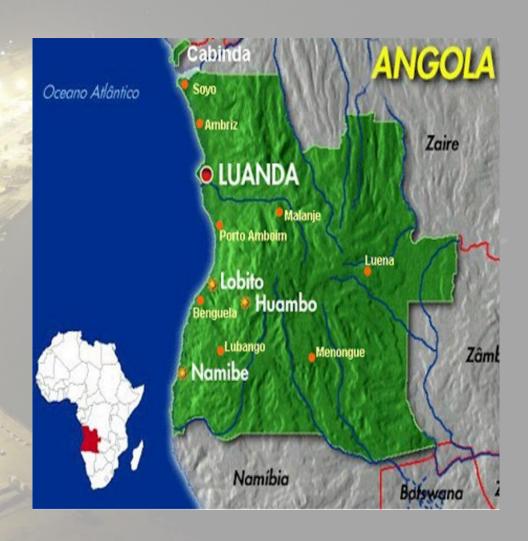

## Port of Namibe (Multi purpose Terminal)

- 12 hectares, between bonded and non-bonded area;
- 754 meters Port extension;
- 10 meters draft;
- 2 gate cabins;
- +100 reefer connections;
- 2 Mobile cranes Liebherr 550;
- Currently use as the main export Port of granite to Europe and Asia;
- Namibe is geographically strategic for importing and exporting cargo in and out of the southern zone and neighbouring countries;
- Port with railway line on pier.

#### Address

SOGESTER, Sociedade Gestora de Terminais, S.A. Estrada da Boavista Luanda, República de Angola