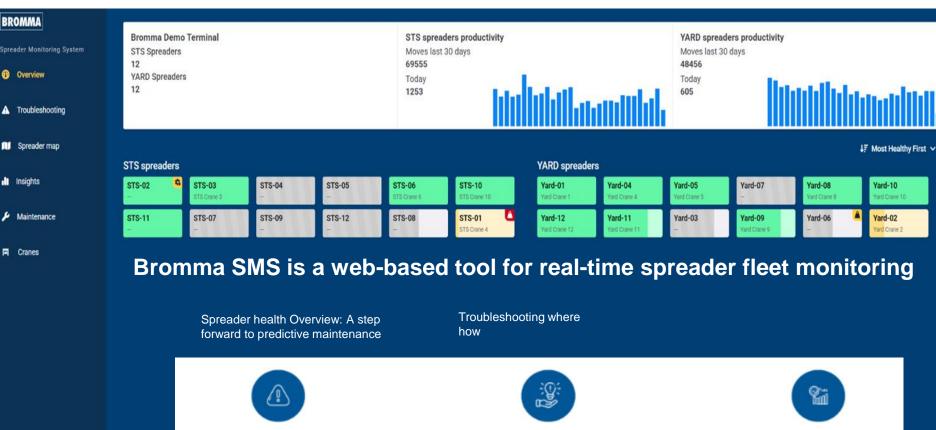

Vision technology and AI to optimise terminal operations

Eco-friendly equipment portfolio to reduce environmental footprint.

Get proactive

Know where to direct your efforts

Plan smarter maintenance

BROMMA

Overview

A Troubleshooting

Spreader map

Maintenance

Insights

Cranes

#### Real time control over Spreader fleet Perfect tool to keep your spreader's health up & maximise uptime

#### **Benefits for your Maintenance Team**

- Avoid daily manual inspections
- Automate data collection
- Predictive Maintenance
- Preventive Maintenance
- Use your resources in the spreaders that need attention
- Tools to for easier diagnostics and proactive maintenance.
- Better decision-making with datadriven insights
- APIs available for integration