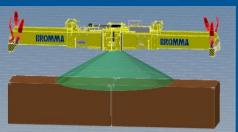

## **Bromma Hawkeye**

Innovative, spreader-based camera system designed to integrate advanced vision technology in spreaders

Strategic position for capturing data

Robust integration for reliability

Vision technology enhances spreader functionality, in addition to be the hands of the driver, it is also now his eyes, and, crucially, the perfect accurate data provider to fuel the terminal digital twin.

By providing real-time information about the spreaders' surroundings this technology significantly enhances productivity, improves process automation, and helps prevent costly operational failures

**BROMMA** 

Integrating vision technology with spreaders

**OCR for Container ID** 