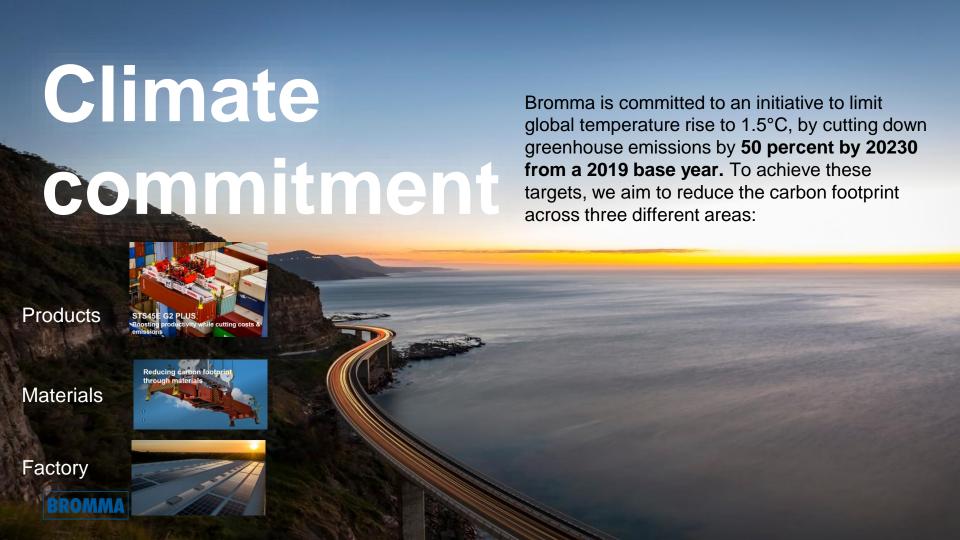

# STS45E G2 PLUS Boosting productivity while cutting costs & emissions

- Cuts energy use by up to 90% compared to traditional hydraulic spreaders
- Significantly lowers CO<sub>2</sub> emissions without compromising productivity
- Reduces operating costs with improved energy efficiency
- Quiet operation—silent when not in motion
- No risk of hydraulic oil leaks, ensuring a cleaner and safer work environment

## We boost Terminal Excellence:

SMS: DIGITALISATION and lower OPEX costs

Hawkeye: VISION TECHNOLOGY (to optimise Terminal Operations)

STS45EG2 PLUS: SUSTAINABLE