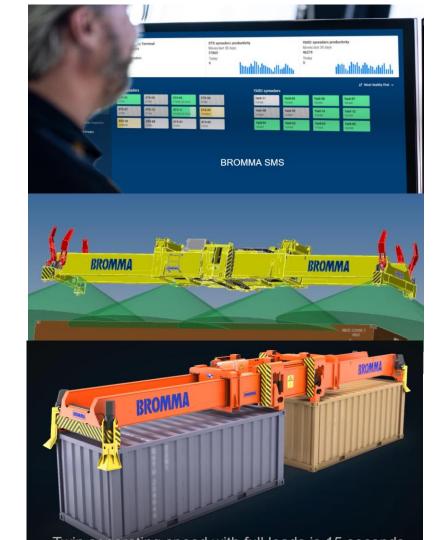

## Bromma portfolio: 3 Key drivers to support Terminal Excellence:

SMS
(Spreader Monitoring
System)
DIGITALISATION

**VISION: HAWKEYE** 

**OPTIMISE OPERATIONS** 

STS ELECTRICAL SPREADER

**SUSTAINABILITY** 

Web-based tool for monitoring spreader fleet health

#### Real time control over Spreader fleet Perfect tool to keep your spreader's health up & maximise uptime

#### **Benefits for your Maintenance Team**

- Avoid daily manual inspections
- Automate data collection
- Predictive Maintenance
- Preventive Maintenance
- Use your resources in the spreaders that need attention
- Tools to for easier diagnostics and proactive maintenance.
- Better decision-making with datadriven insights
- APIs available for integration

#### Benefits for your operations

- Improved operational efficiency
- Reduced costs
- Many other insights