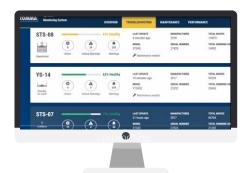

A Troubleshooting

Spreader map

Maintenance

Insights

Cranes

#### Real time control over Spreader fleet Perfect tool to keep your spreader's health up & maximise uptime

#### **Benefits for your Maintenance Team**

- Avoid daily manual inspections
- Automate data collection
- Predictive Maintenance
- Preventive Maintenance
- Use your resources in the spreaders that need attention
- Tools to for easier diagnostics and proactive maintenance.
- Better decision-making with datadriven insights
- APIs available for integration

#### Benefits for your operations

- Improved operational efficiency
- Reduced costs
- Many other insights