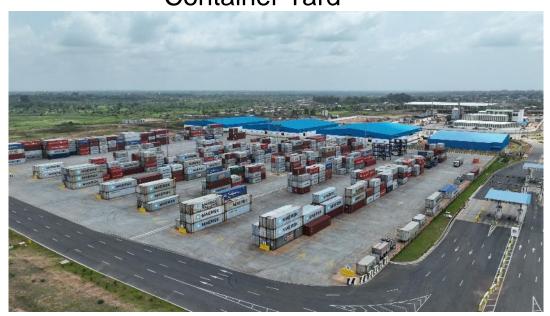

# **Logistics Zone**

#### **Container Yard**

Truck Terminal

Stuffing & Destuffing area

Warehouse