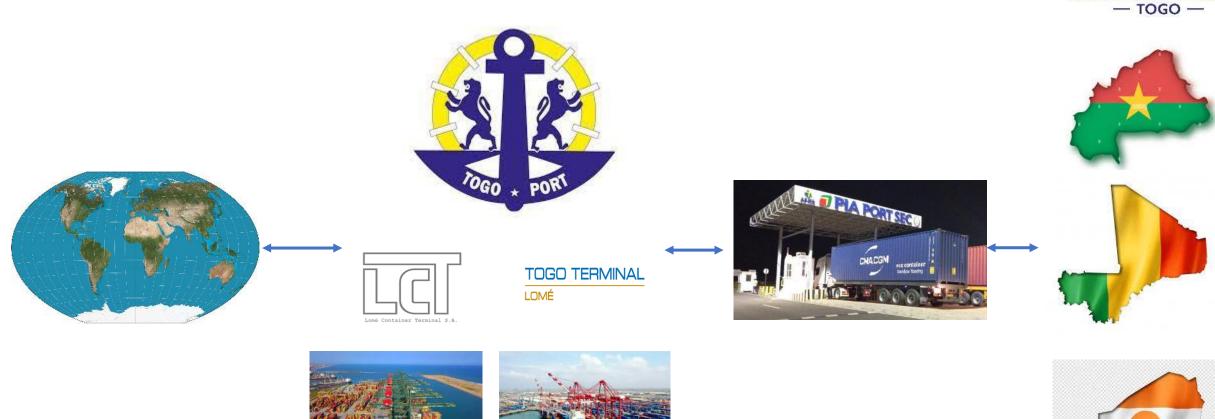

PIA Business Overview**





**PPP** with Togolese government



Phase 1 – 130 Ha (+10 Ha annex)

Phase 2 – 270 Ha (under construction)



Single Window grouping Govt. agencies



Industrial zone for processing raw materials
Soyabean, Cotton, Woods, Etc.



**Commercial zone** with Banks, Insurances, etc. (Not yet constructed)



Residential zone (Not yet constructed)



Logistic zone with the ICD



### Trade routes

## Inter-continent Trade

Industrial Zones exporting to



- **USA** (Baltimore, Seattle, Oakland, etc.)
- Asia (Tuticorin, Mundra, Navasheva, Colombo, etc)
- Europe (Montoir, etc.)

# Intra continent Trade





# **Logistics Zone**



#### **Container Yard**



Truck Terminal



Stuffing & Destuffing area



Warehouse





### Intermodality with Import – Export Movements











## Thank you