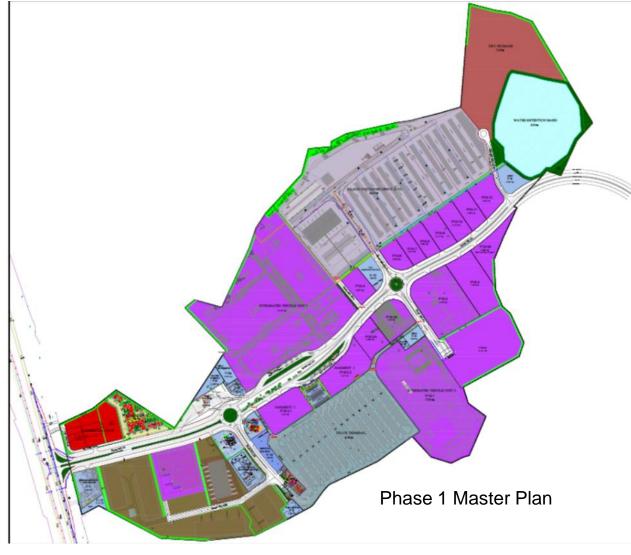

#### **PIA Business Overview**

**PPP** with Togolese government

Phase 1 – 130 Ha (+10 Ha annex)

Phase 2 – 270 Ha (under construction)

Single Window grouping Govt. agencies

Industrial zone for processing raw materials
Soyabean, Cotton, Woods, Etc.

**Commercial zone** with Banks, Insurances, etc. (Not yet constructed)

Residential zone (Not yet constructed)

Logistic zone with the ICD

# **Logistics Zone**

#### **Container Yard**

Truck Terminal

Stuffing & Destuffing area

Warehouse