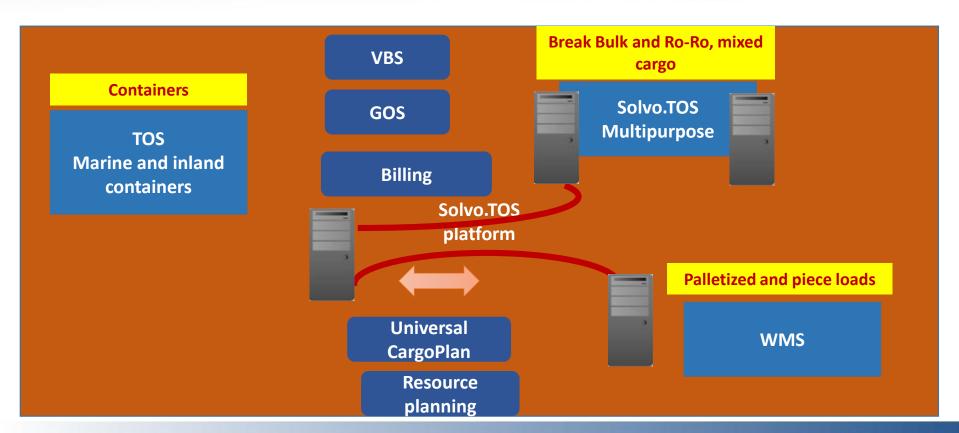

# **Diversification: Unified all-in-one platform**

#### **Solutions for ports and terminals**

A leading terminal operating system for ports and terminals. An ultimate set of solutions for managing just any type of cargo: container, break bulk, Ro-Ro, etc.