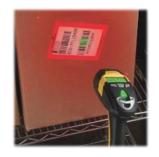

## More transparency: more automated identification

LEADERTRONIC

**RFID** 

C2487