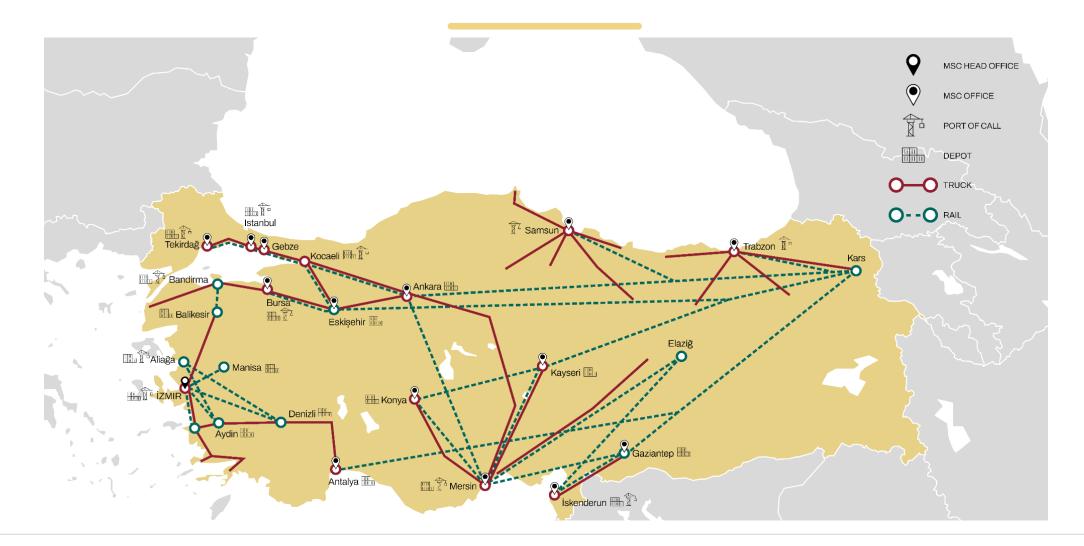

rkmenistan.

- Transportation of goods in dry containers, tank containers and flexi bags, and services for reloading cargo in ports.
- Handling of general, dangerous, and liquid cargo, as well as machinery, equipment, minerals, raw and construction materials, food products and many others.

# MSC CONNECTIONS TO/FROM CENTRAL ASIA, CAUCASUS, AND TURKEY



# **CONNECTING CENTRAL ASIA TO THE WORLD**



#### OUR MULTIMODAL SET-UP – SERVING YOUR NEEDS

MAIN GATES: Baltic, China, Georgia, Turkey +

#### **40+ MAIN RAILWAY STATIONS:**

Kazakhstan, Uzbekistan, Kyrgyzstan, Turkmenistan, and Tajikistan.

#### **6 REGULAR TRAIN CONNECTIONS**

to/from ports of Riga, Klaipeda, Qingdao, Poti, Batumi, Mersin.



## **CAUCASUS & CENTRAL ASIA CONNECTIONS**



**M SC** 

# OUR INTERMODAL NETWORK IN TÜRKIYE



R



# **MSC PRODUCT DEVELOPMENT**

# **PRODUCT DEVELOPMENT - MSC IN PORT OF BAKU**

- Closer to the important markets
- Equipment availability
- Swift operations
- Simplified process









# **MIDDLE CORRIDOR-FOR FURTHER DEVELOPMENT**

- Cost/tariff stability
- Capacity and transit time reliability
- Accessibility