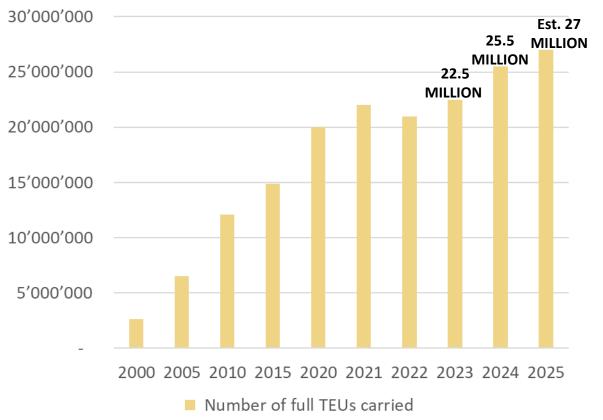

### **MSC'S GROWTH**

**MSC FLEET** 

**TEUs CARRIED** 

#### **CARGO DIVISION**

- Leading shipping conglomerate
- No 1 shipping line worldwide
- 900 vessels
- 300 routes
- 520 ports of call
- 27 million TEUs carried annually
- 100+ terminals (all MSC Group entities)
- 7 aircraft (2 on order)
- **675** offices
- 155 countries