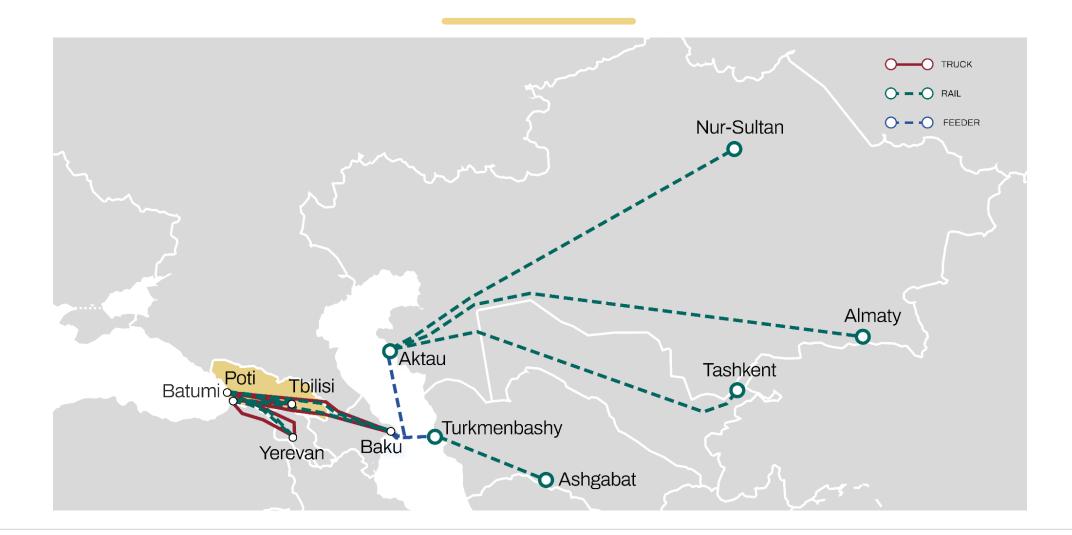

# MSC CONNECTIONS TO/FROM CENTRAL ASIA, CAUCASUS, AND TURKEY

# **CONNECTING CENTRAL ASIA TO THE WORLD**

#### OUR MULTIMODAL SET-UP – SERVING YOUR NEEDS

MAIN GATES: Baltic, China, Georgia, Turkey +

#### **40+ MAIN RAILWAY STATIONS:**

Kazakhstan, Uzbekistan, Kyrgyzstan, Turkmenistan, and Tajikistan.

#### **6 REGULAR TRAIN CONNECTIONS**

to/from ports of Riga, Klaipeda, Qingdao, Poti, Batumi, Mersin.