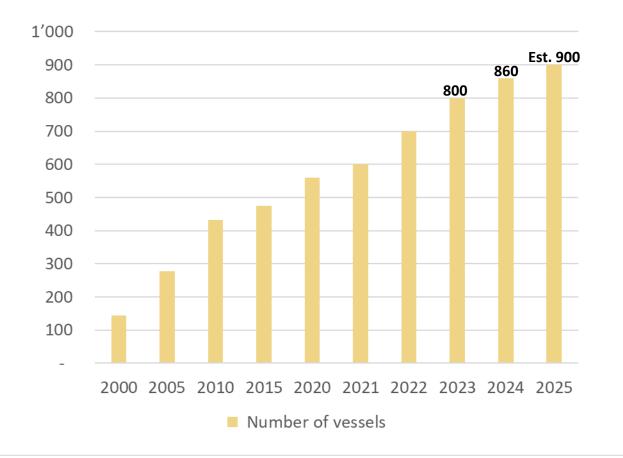

### **MSC'S GROWTH**

**MSC FLEET** 

**TEUs CARRIED** 

#### **CARGO DIVISION**

- Leading shipping conglomerate
- No 1 shipping line worldwide
- 900 vessels
- 300 routes
- 520 ports of call
- 27 million TEUs carried annually
- 100+ terminals (all MSC Group entities)
- 7 aircraft (2 on order)
- **675** offices
- 155 countries