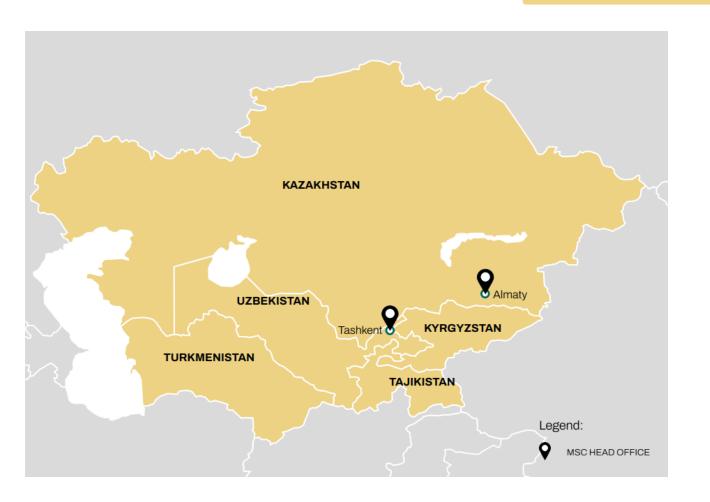

# **MSC IN CENTRAL ASIA**

- Established in 2001
- Agencies n Kazakhstan and Uzbekistan
- 20+ employees

MSC in Central Asia provides multimodal solutions in five Central Asian countries: Kazakhstan, Uzbekistan, Kyrgyzstan, Tajikistan and Turkmenistan.