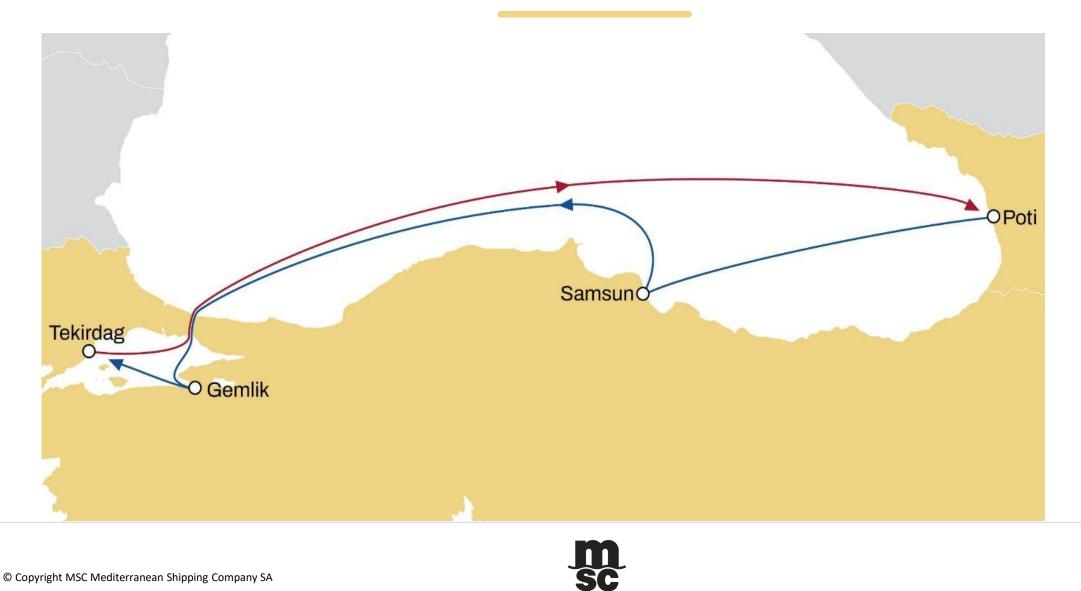

#### **MSC TRADE SERVICES TURKEY-POTI-BATUMI FEEDER**

#### **MSC SERVICES** TURKIYE TO NAF & BLACK SEA FEEDER