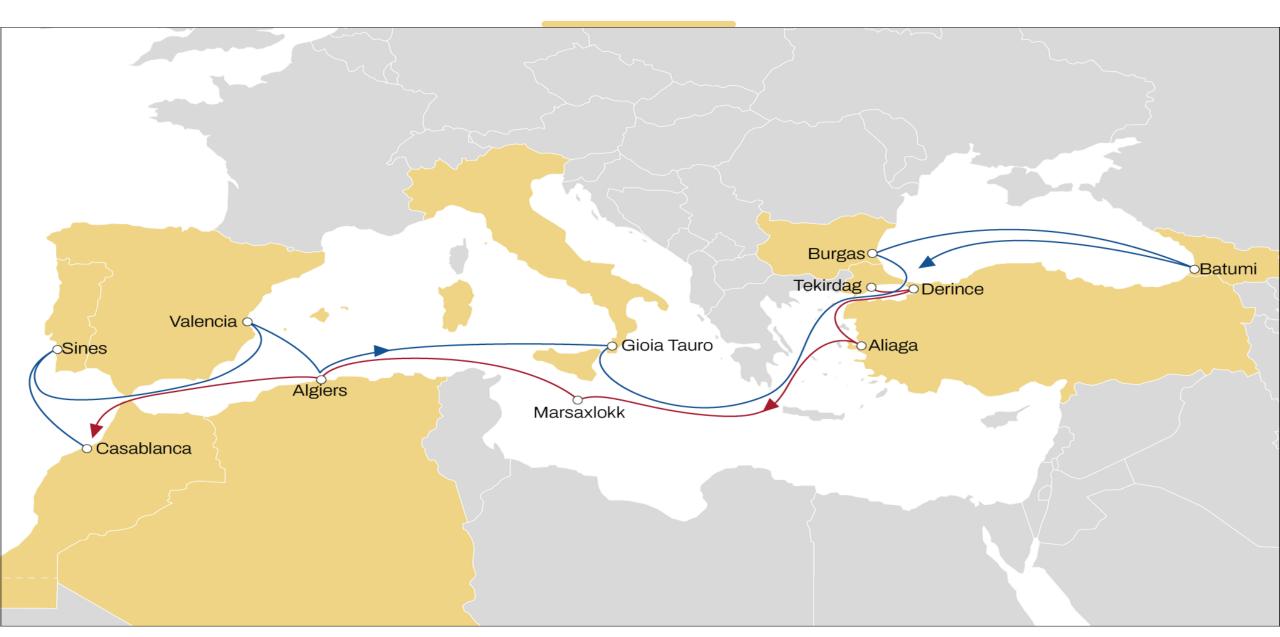

--------|------------------|------------------------|------------------------------------------------------------|--------------|------------|
| COUNTRIES | 5 PORT<br>CONCESSIONS | SITES<br>CFS /<br>COMMODITIES<br>WAREHOUSES<br>(900K sqm) | ONSHORE<br>FLEET | RAILWAY<br>CONCESSIONS | SITES<br>CONTRACT<br>LOGISTICS<br>WAREHOUSES<br>(700K sqm) | DRY<br>PORTS | EMPLOYEES  |





# **MSC IN THE REGION**



# **MSC GEORGIA**



#### **MSC GEORGIA**

- Market leader
- Established in 2009
- 3 offices
- 58 employees

#### **MEDLOG GEORGIA**

- Established in 2018
- 2 offices
- 135 employees
- Off-dock facility in Poti
- Fleet of 53 trucks
- Wide variety of backlog logistics solutions

#### **MSC TRADE SERVICES TURKEY-POTI-BATUMI FEEDER**



#### **MSC SERVICES** TURKIYE TO NAF & BLACK SEA FEEDER



# **UKRAINE-TEKIRDAG SHUTTLE**



# **MEDLOG POTI OFF-DOCK DEPOT**

- 70,000 sqm
- 1 Gentry crane and reach stackers
- Operating 24/7
- 2 R/W lane (Total: 1,100 m and operational 850 m)
- Only 300 m to port's gate
- Stripping / Stuffing /Cross Docking / Warehousing Solutions
- Container Storage / Plugging / PTI
- Project Cargo



# **MSC IN CENTRAL ASIA**



- Established in 2001
- Agencies n Kazakhstan and Uzbekistan
- 20+ employees

MSC in Central Asia provides multimodal solutions in five Central Asian countries: Kazakhstan, Uzbekistan, Kyrgyzstan, Tajikistan and Turkmenistan.

- Transportation of goods in dry containers, tank containers and flexi bags, and services for reloading cargo in ports.
- Handling of general, dangerous, and liquid cargo, as well as machinery, equipment, miner