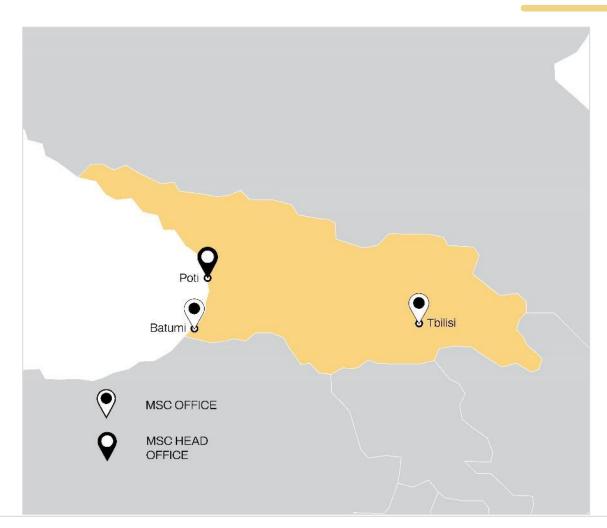

# **MSC GEORGIA**

#### **MSC GEORGIA**

- Market leader
- Established in 2009
- 3 offices
- 58 employees

#### **MEDLOG GEORGIA**

- Established in 2018
- 2 offices
- 135 employees
- Off-dock facility in Poti
- Fleet of 53 trucks
- Wide variety of backlog logistics solutions