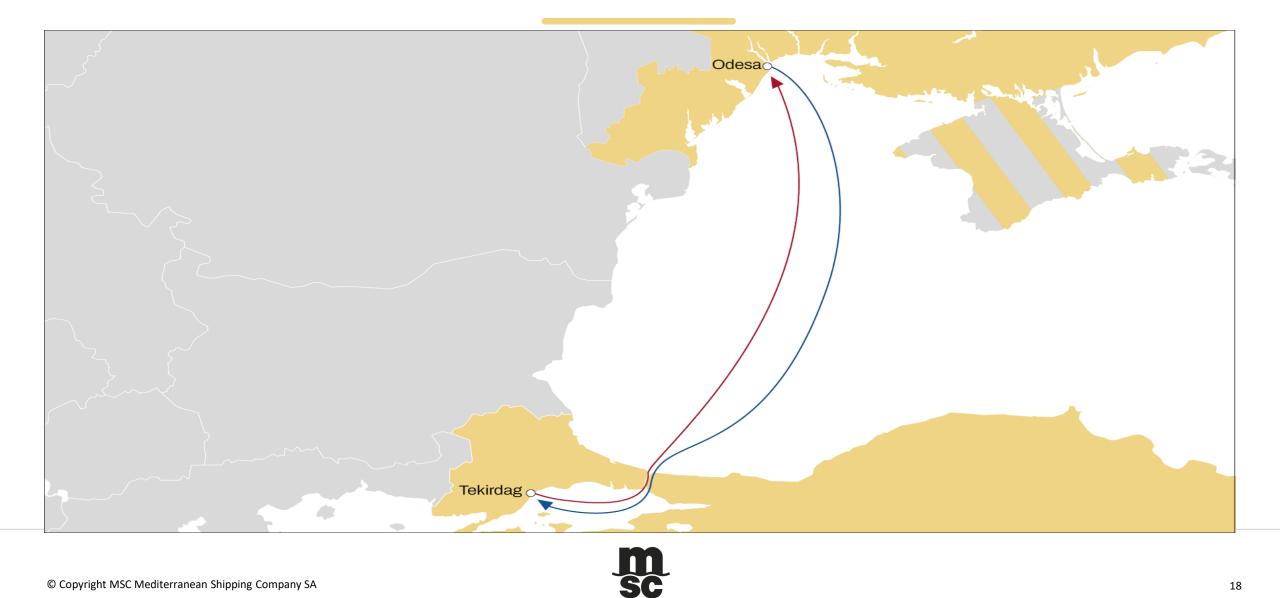

------------------|------------------------------------------------------------|--------------|------------|
| COUNTRIES | 5 PORT<br>CONCESSIONS | SITES<br>CFS /<br>COMMODITIES<br>WAREHOUSES<br>(900K sqm) | ONSHORE<br>FLEET | RAILWAY<br>CONCESSIONS | SITES<br>CONTRACT<br>LOGISTICS<br>WAREHOUSES<br>(700K sqm) | DRY<br>PORTS | EMPLOYEES  |





# **MSC IN THE REGION**



# **MSC GEORGIA**



#### **MSC GEORGIA**

- Market leader
- Established in 2009
- 3 offices
- 58 employees

#### **MEDLOG GEORGIA**

- Established in 2018
- 2 offices
- 135 employees
- Off-dock facility in Poti
- Fleet of 53 trucks
- Wide variety of backlog logistics solutions

#### **MSC TRADE SERVICES TURKEY-POTI-BATUMI FEEDER**



#### **MSC SERVICES** TURKIYE TO NAF & BLACK SEA FEEDER



# **UKRAINE-TEKIRDAG SHUTTLE**



# **MEDLOG POTI OFF-DOCK DEPOT**

- 70,000 sqm
- 1 Gentry crane and reach stackers
- Operating 24/7
- 2 R/W lane (Total: 1,100 m and operational 850 m)
- Only 300 m to port's gate
- Stripping / Stuffing /Cross Docking / Warehousing Solutions
- Container Storage / Plugging / PTI
- Project Cargo



# **MSC IN CENTRAL ASIA**



- Established in 2001
- Agencies n Kazakhstan and Uzbekistan
- 20+ employees

MSC in Central Asia provides multimodal solutions in five Central Asian countries: Kazakhstan, Uzbekistan, Kyrgyzstan, Tajikistan and Turkmenistan.

- Transportation of goods in dry containers, tank containers and flexi bags, and services for reloading cargo in ports.
- Handling of general, dangerous, and liquid cargo, as well as machinery, equipment, minerals, raw and construction material