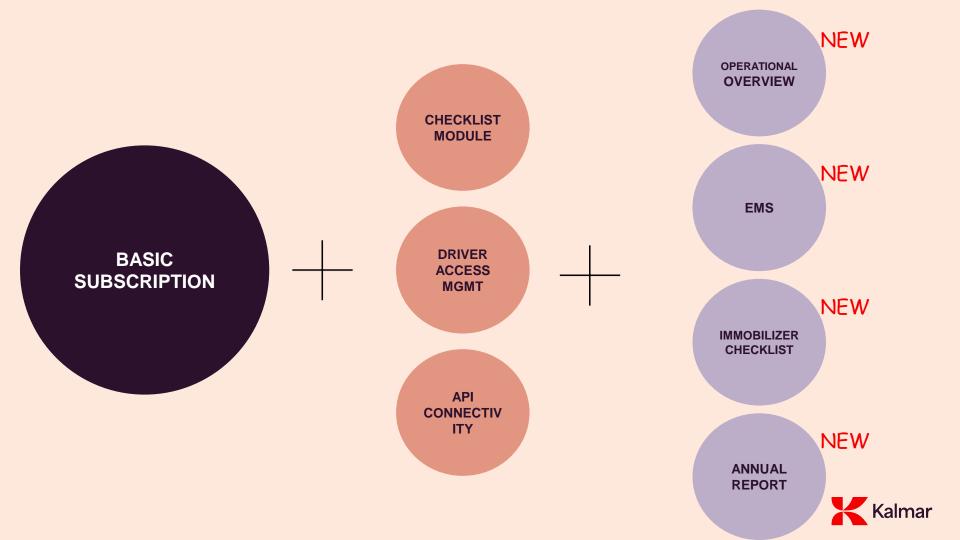

## **Optional modules**

MyKalmar INSIGHT
offers
a basic subscription
model and a number of
optional features.

We will guide you and help you decide which are going to have the most positive impact on your operations.