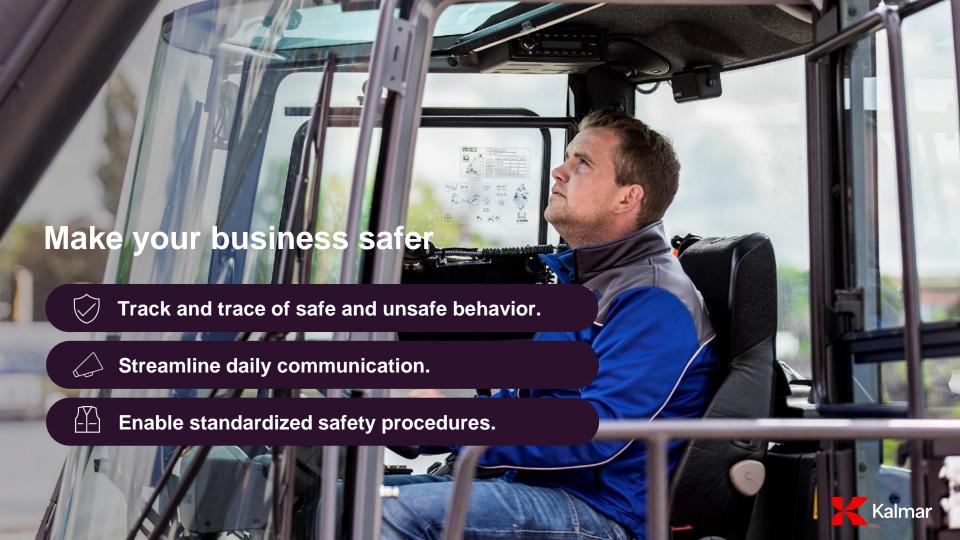

## Safety

Track and trace of safe and unsafe behavior.

Safety analysis

Driving behavior

Equipment usage