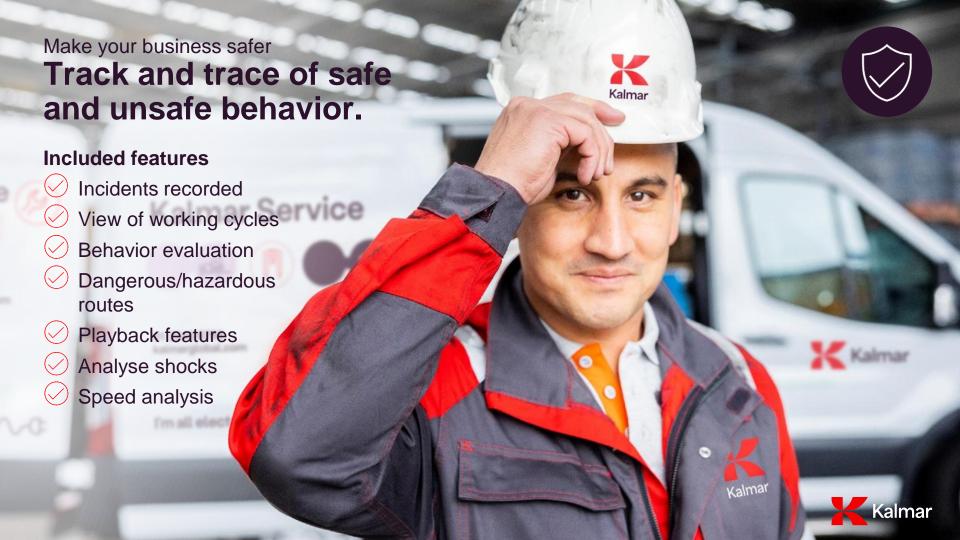

## Safety

Track and trace of safe and unsafe behavior.

Safety analysis

Driving behavior

Equipment usage