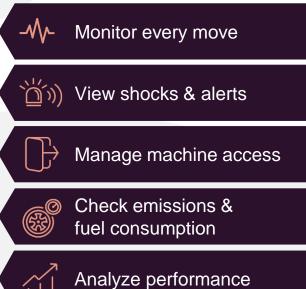

### **Basic features**

## Safety

Track and trace of safe and unsafe behavior.

Safety analysis

Driving behavior

Equipment usage

### **Boost Productivity**

- Data usage
- Processes
- Performance
- Reporting