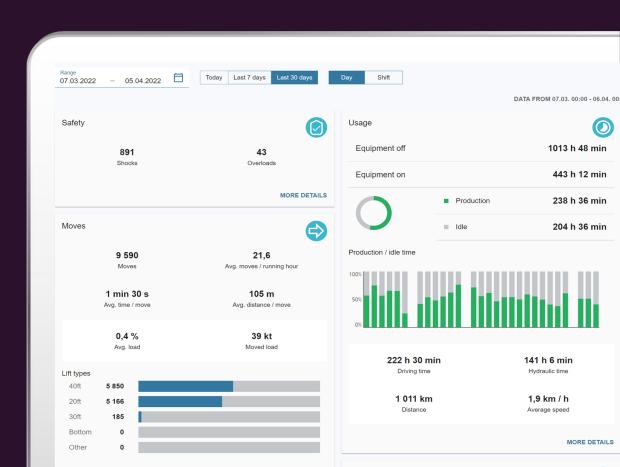

# MyKalmar INSIGHT helps to optimize your fleet's performance

### **Boost Productivity**

- Data usage
- Processes
- Performance
- Reporting