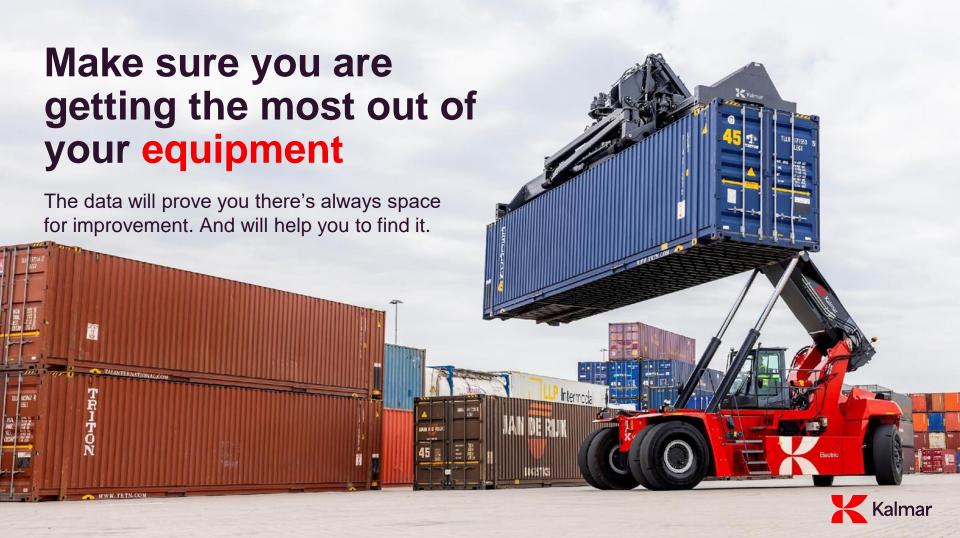

### Examples of Industry 4.0 tech – explained:

- Automation
- Connectivity
- $\bigcirc$  loT

Make sure you get the most of your equipment

# Make sure you get the most of your equipment

We provide a userfriendly service software which can help you digitise your entire fleet in an instant.

Make sure you get the most of your equipment

MyKalmar INSIGHT for your whole fleet with retrofits