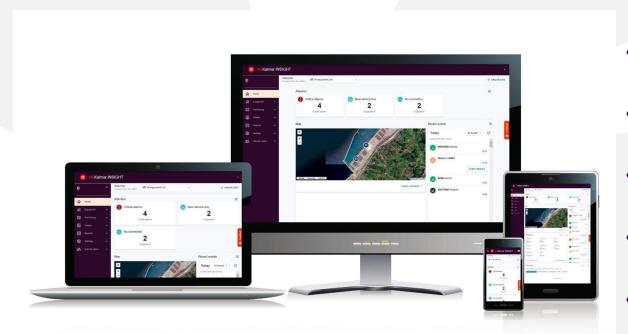

# Make sure you get the most of your equipment

We provide a userfriendly service software which can help you digitise your entire fleet in an instant.

Make sure you get the most of your equipment

MyKalmar INSIGHT for your whole fleet with retrofits

You can use MyKalmar INSIGHT with any type of equipment. New as well as older models from Kalmar and other manufacturers.

# MyKalmar INSIGHT helps to optimize your fleet's performance