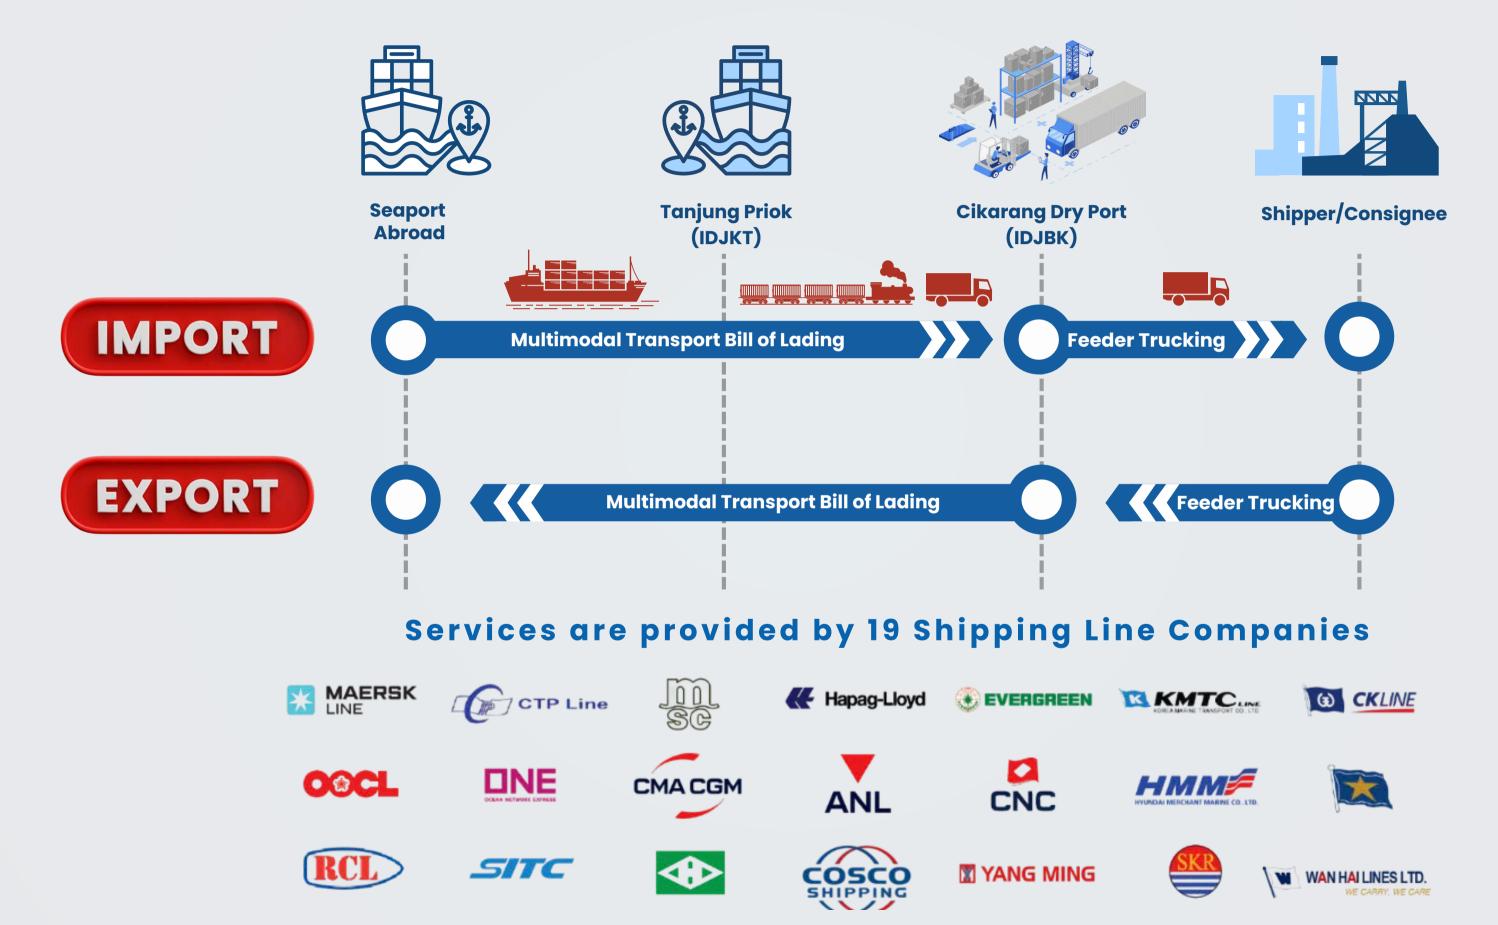

tion—such as rail, road, and sea—without handling the freight itself when transferring between modes. This ensures seamless and secure delivery throughout the supply chain.









# CIKARANG DRY PORT



Integration of Ship, Plane Rail and Truck Services

Advanced Trucking System

Strategic Terminal Locations

Reduced Handling Times

Improved Service Reliability



Cikarang Dry Port provides integrated port and logistics facilities for logistic and supply chain players to gather in one place for better coordination and increasing productivity

## **HUB & SPOKE IMPLEMENTATION**



#### CIKARANG DRY PORT

### **60% VOLUME**

#### **INDUSTRIAL ESTATE**

- EJIP • LIPPO
- GIIC
- KITIC
- KIKC
- KBI
- Indotaisei

# **DOMESTIC MULTIMODAL**



#### CIKARANG DRY PORT

# **EXPORT & IMPORT SCHEME**



#### CIKARANG DRY PORT





#### CIKARANG **DRY PORT**



Connected to 20+ **Trucker Company** 

> More than 5000 Trucks

Intgerated with API Order Trucking

\_\_\_\_\_

\_\_\_\_

24 X 7 Realtime and Visible

BANKS

BANK

2

**)** 

TRANSPORT

•)))

 $\bigcirc$ 

**BCA** mandırı Danamon

🔁 CIMB NIAGA 🚫 Permata Bank



# **Optimized Supply Chain**

# Seamless intermodal connectivity enables faster, more predictable deliveries, reducing overall logistics costs.

# THANK YOU



(#) www.cikarangdryport.com



@cikarang\_dryport



#### **SCAN THIS BARCODE:**



#### TO DOWNLOAD THIS PRESENTATION

**C** cikarangdryport