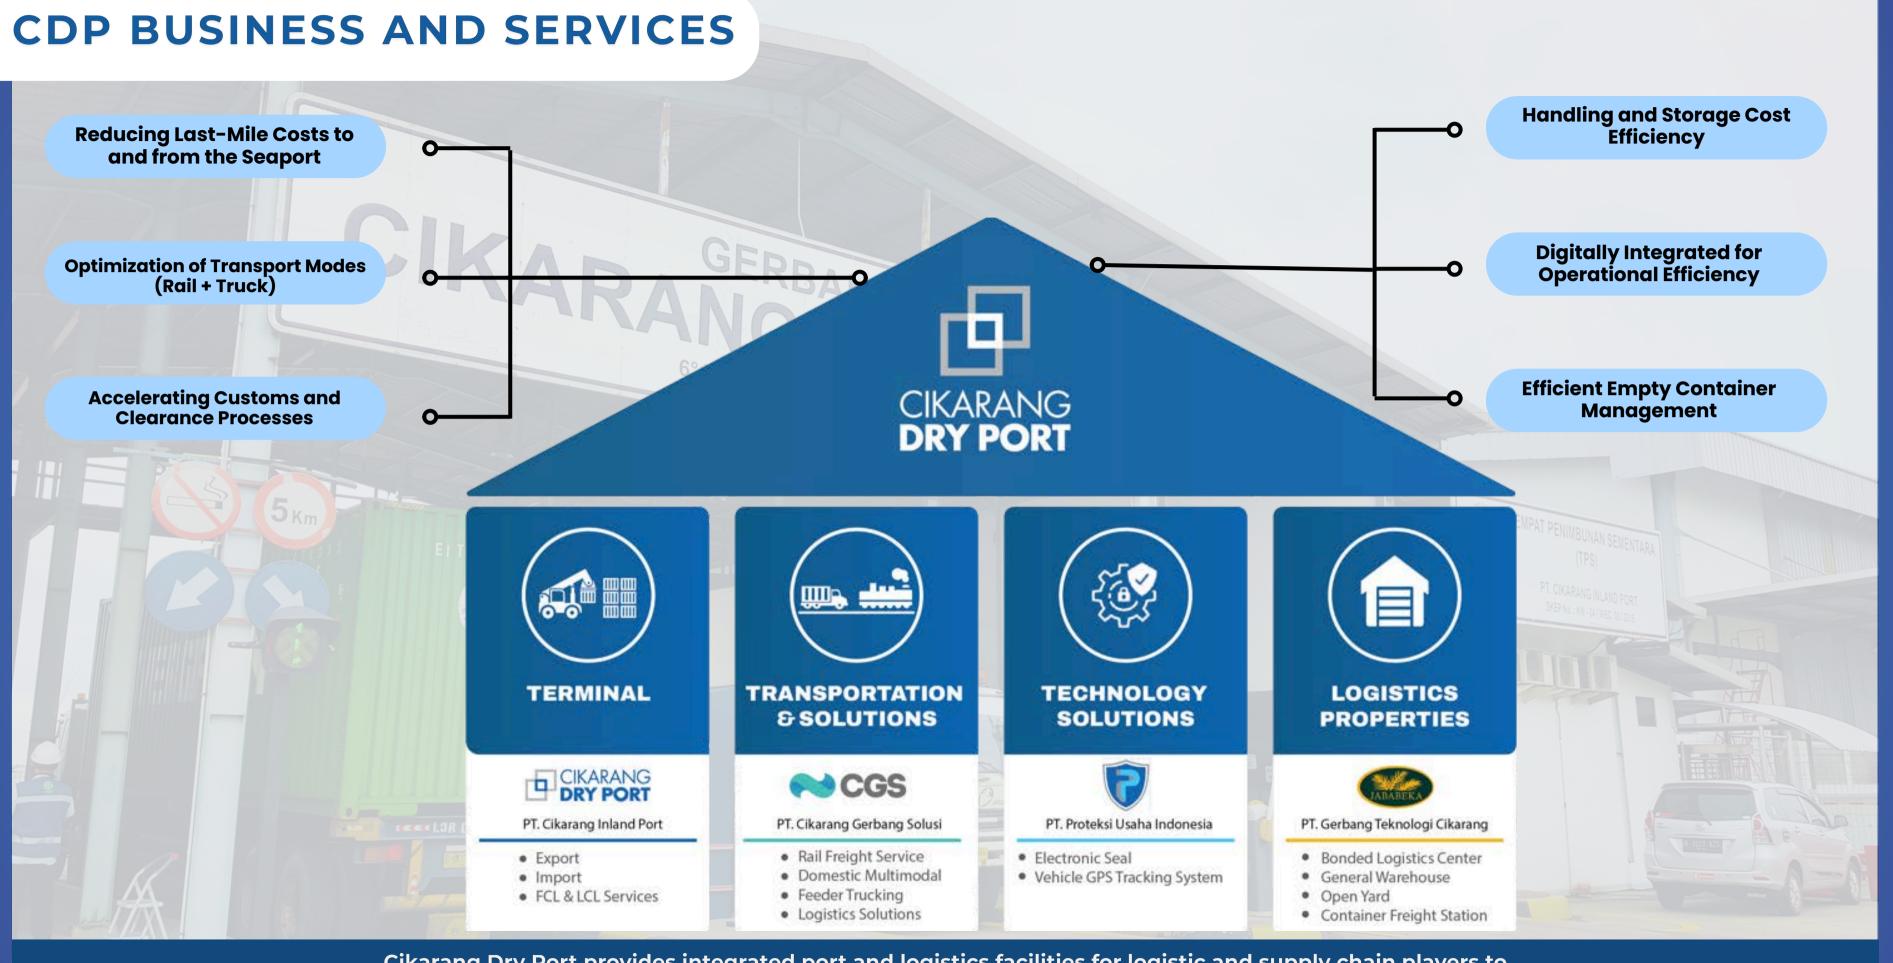

# CIKARANG DRY PORT

Integration of Ship, Plane Rail and Truck Services

Advanced Trucking System

Strategic Terminal Locations

Reduced Handling Times

Improved Service Reliability

Cikarang Dry Port provides integrated port and logistics facilities for logistic and supply chain players to gather in one place for better coordination and increasing productivity