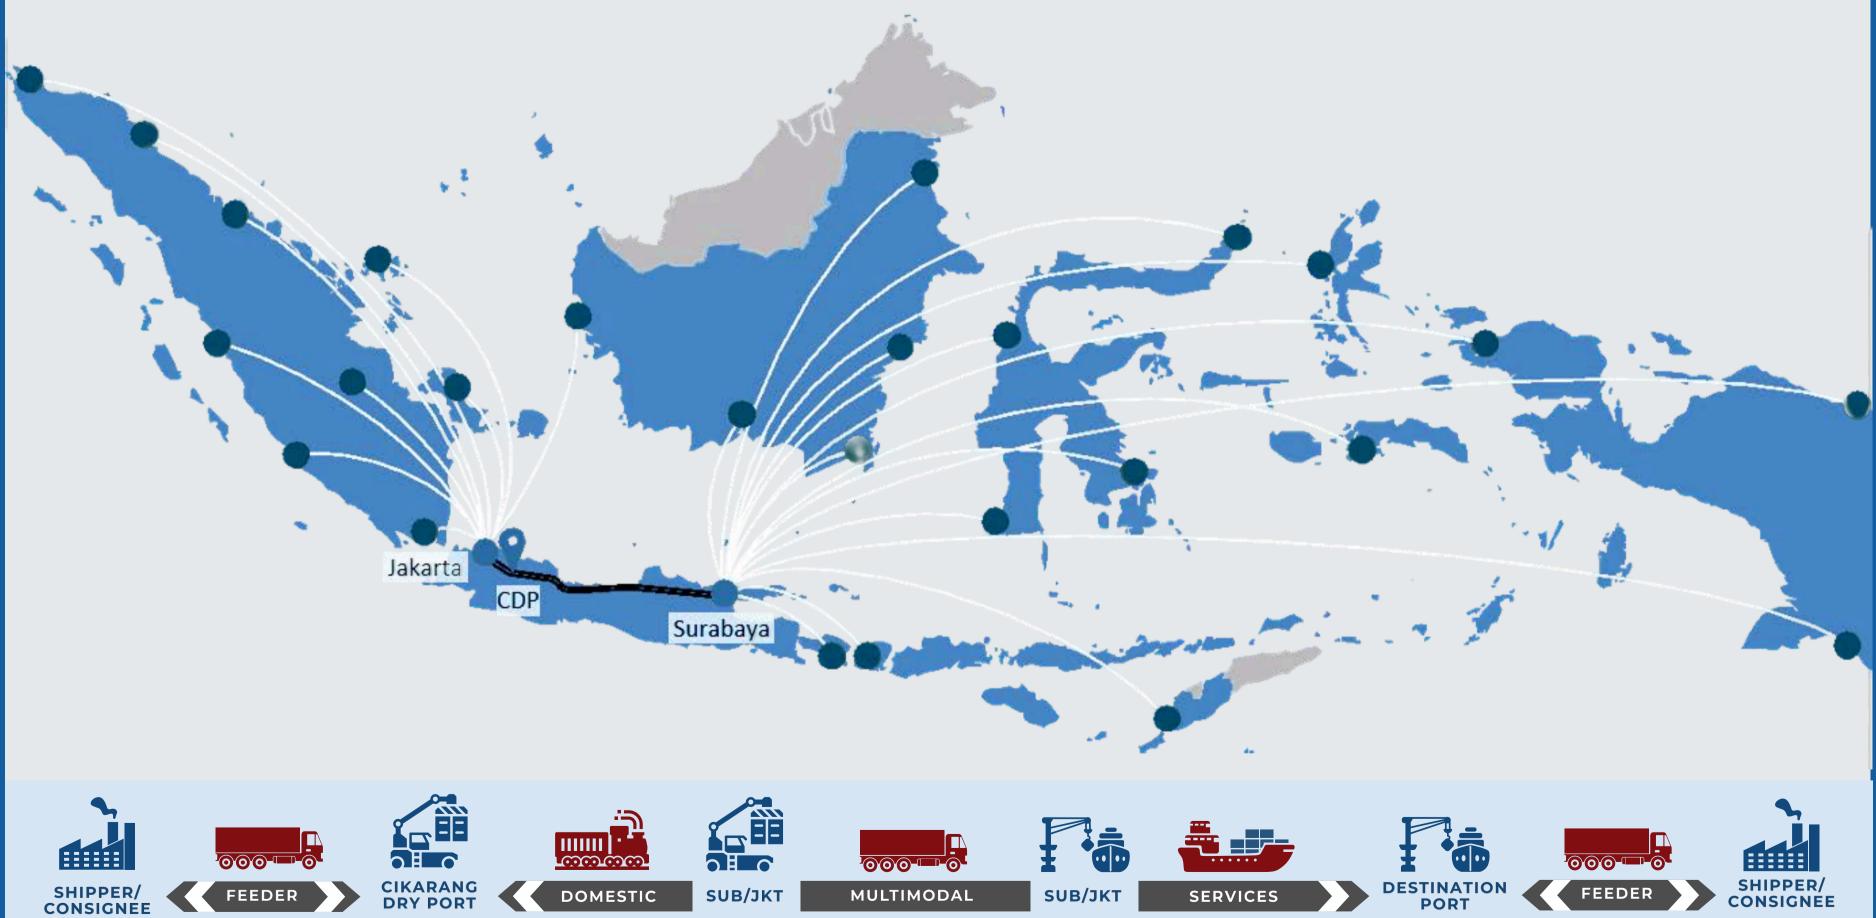

olves moving cargo using two or more modes of transportation—such as rail, road, and sea—without handling the freight itself when transferring between modes. This ensures seamless and secure delivery throughout the supply chain.









# CIKARANG DRY PORT



Integration of Ship, Plane Rail and Truck Services

Advanced Trucking System

Strategic Terminal Locations

Reduced Handling Times

Improved Service Reliability



Cikarang Dry Port provides integrated port and logistics facilities for logistic and supply chain players to gather in one place for better coordination and increasing productivity

## **HUB & SPOKE IMPLEMENTATION**



#### CIKARANG DRY PORT

### **60% VOLUME**

#### **INDUSTRIAL ESTATE**

- EJIP • LIPPO
- GIIC
- KITIC
- KIKC
- KBI
- Indotaisei

# **DOMESTIC MULTIMODAL**



#### CIKARANG DRY PORT

# **EXPORT & IMPORT SCHEME**



#### CIKARANG DRY PORT





#### CIKARANG **DRY PORT**



Connected to 20+ **Trucker Company** 

> More than 5000 Trucks

Intgerated with API Order Trucking

\_\_\_\_\_

\_\_\_\_

24 X 7 Realtime and Visible

BANKS

BANK

2

**)** 

TRANSPORT

•)))

 $\bigcirc$ 

**BCA** mandırı Danamon

🔁 CIMB NIAGA 🚫 Permata Bank



# **Optimized Supply Chain**

# Seamless intermodal connectivity enables faster, more predictable deliveries, reducing overall logistics costs.

# THANK YOU



(#) www.cikarangdryport.com



@cikarang\_dryport



#### **SCAN THIS BARCODE:**



#### TO DOWNLOAD THIS PRESENTATION

**C** cikarangdryport