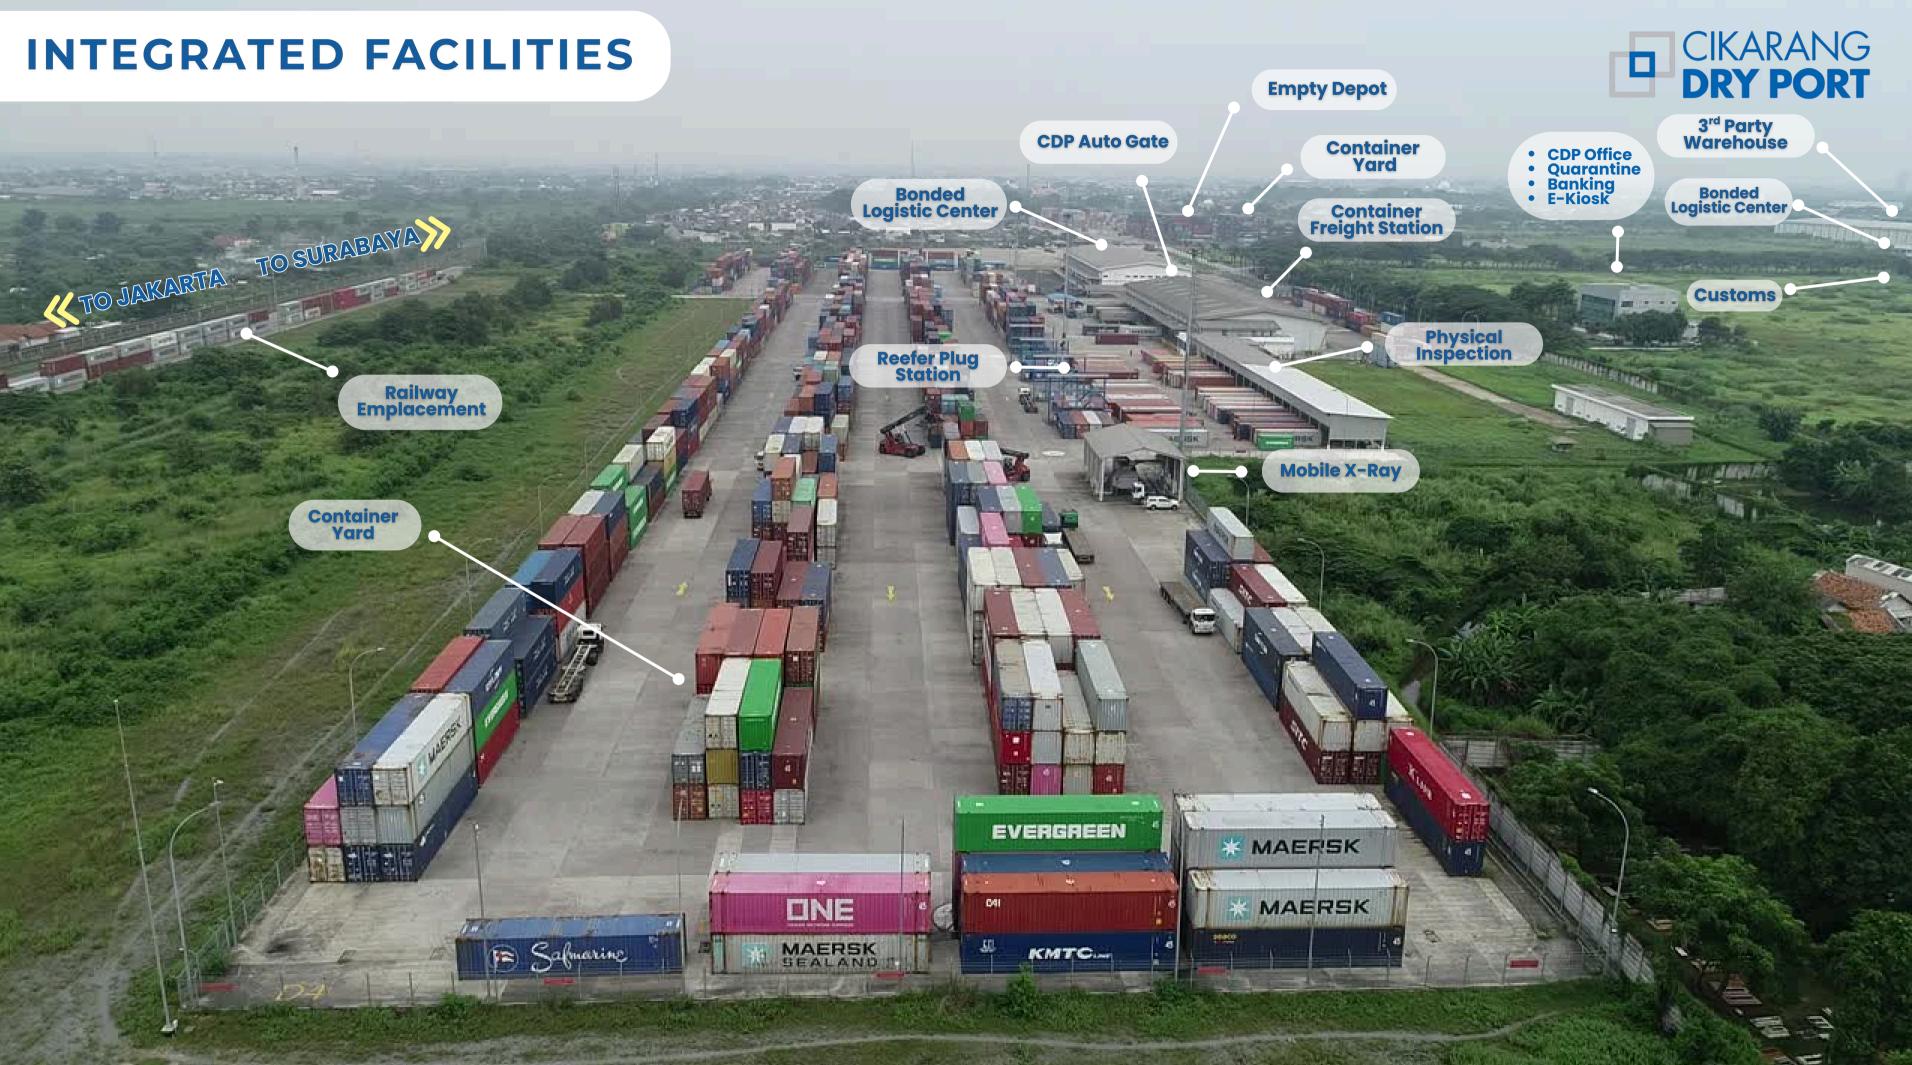

# CIKARANG DRY PORT

Integration of Ship, Plane Rail and Truck Services

Advanced Trucking System

Strategic Terminal Locations

Reduced Handling Times

Improved Service Reliability

Cikarang Dry Port provides integrated port and logistics facilities for logistic and supply chain players to gather in one place for better coordination and increasing productivity