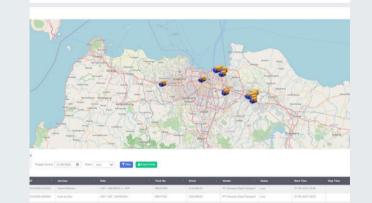

#### CIKARANG **DRY PORT**

Connected to 20+ **Trucker Company** 

> More than 5000 Trucks

Intgerated with API Order Trucking

\_\_\_\_\_

\_\_\_\_

24 X 7 Realtime and Visible

BANKS