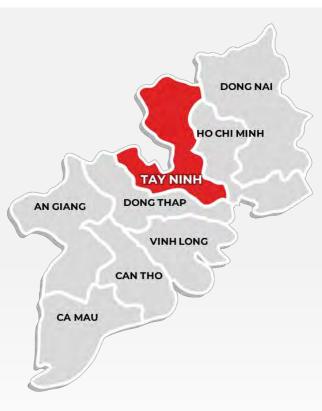

#### **New Tay Ninh Province Potential**

Strategic location connecting HCMC, southeastern Vietnam, and the Mekong Delta with the rest of the world