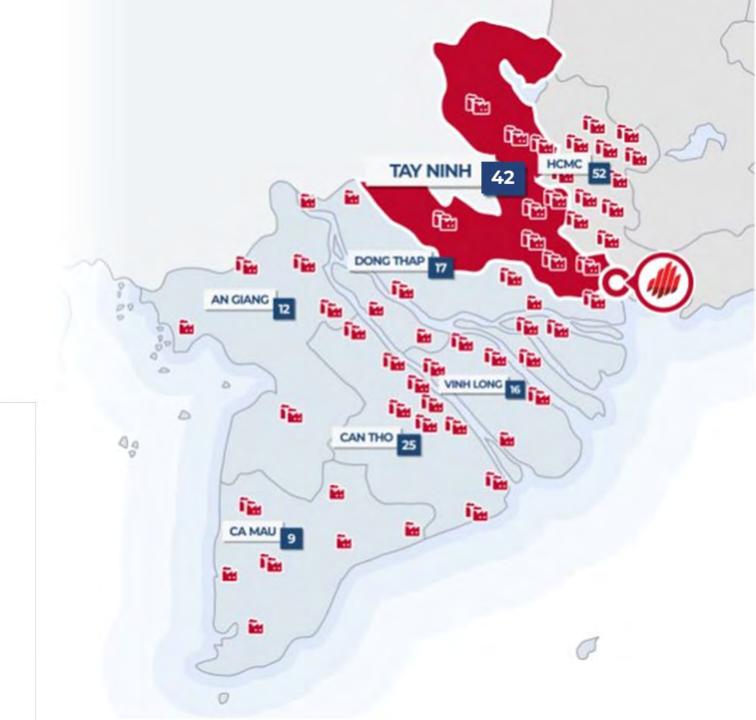

## **Contribution to Total VN Volume (2024)**

# Growing number of industrial parks

Total Southern Region

>200 industrial parks