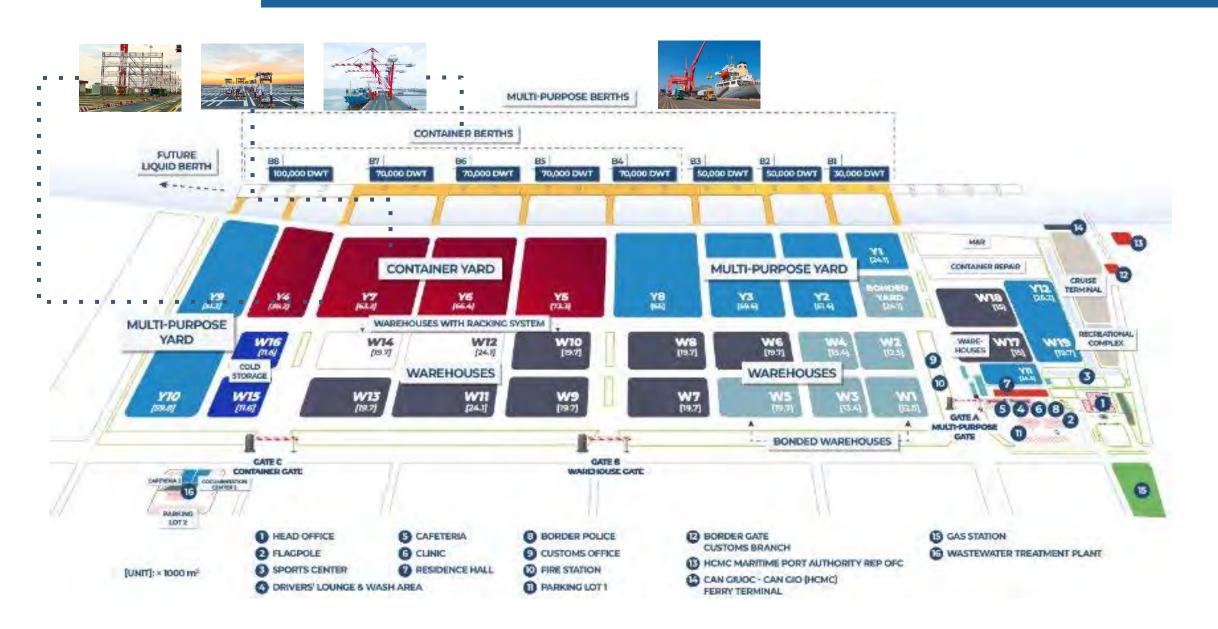

#### **TOTAL PORT AREA: 147 ha**

Current: 7 berths → Future: 9 berths → Warehouses & Yard: >1 million m<sup>2</sup>

#### **World-Class Equipment & Systems**

MOST

MULTI-PURPOSE OPERATION

SYSTEM FOR TERMINALS