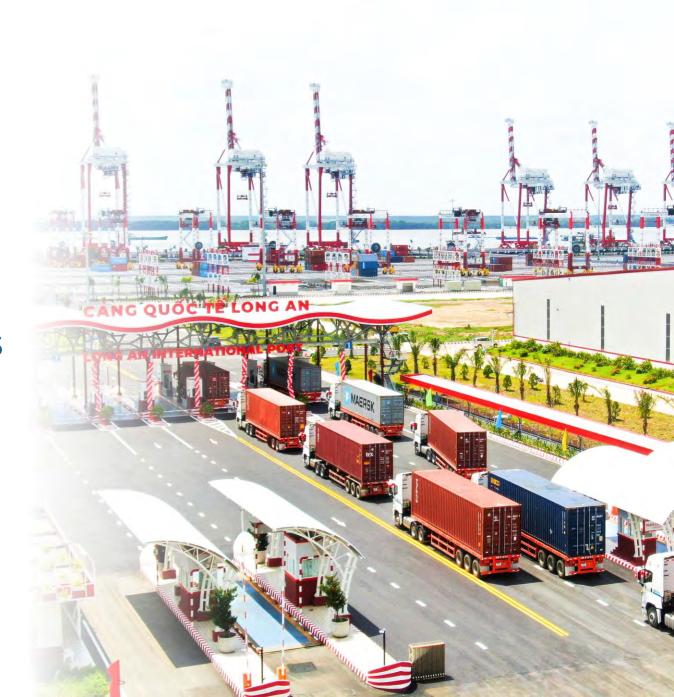

# **Implementing Green Port**& Logistics Solutions

Long An International Port's comprehensive port & logistics services

#### **TOTAL PORT AREA: 147 ha**

Current: 7 berths → Future: 9 berths → Warehouses & Yard: >1 million m<sup>2</sup>