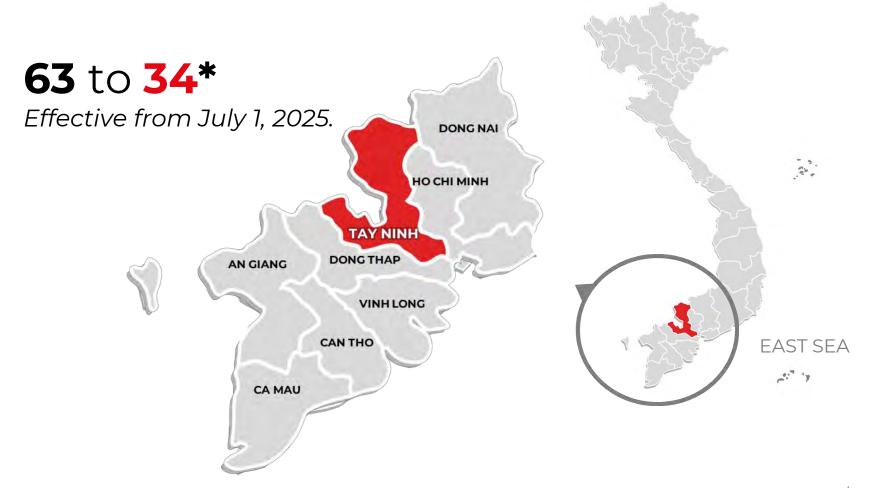

## **Vietnam Provinces & Cities Merger**

Strategic reforms in the face of global headwinds

\*Under Resolution No. 60-NQ/TW ("Resolution 60") of the 11th Conference of the 13th Party Central Committee.

#### **New Tay Ninh Province Potential**

Strategic location connecting HCMC, southeastern Vietnam, and the Mekong Delta with the rest of the world