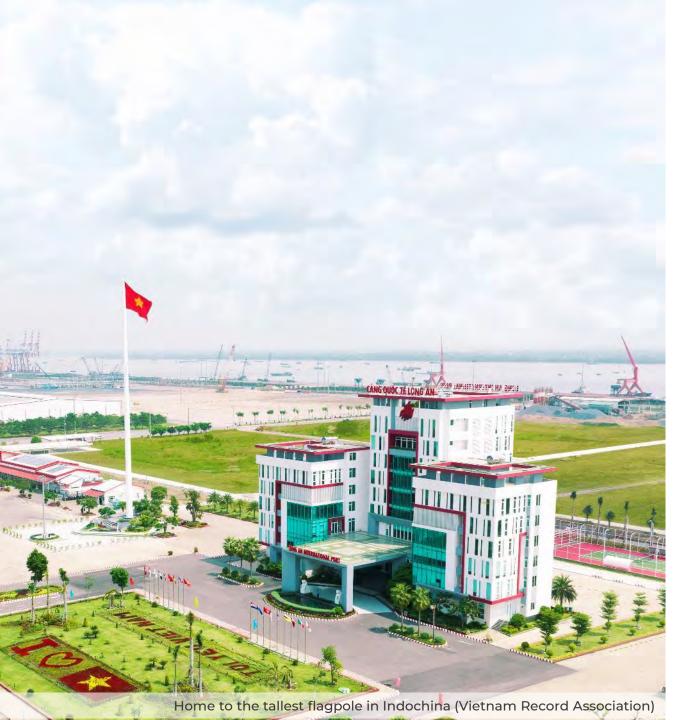

## LONG AN INTERNATIONAL PORT — CẢNG QUỐC TẾ LONG AN —

#### **TOTAL PORT AREA: 147 ha**

Current: 7 berths → Future: 9 berths → Warehouses & Yard: >1 million m<sup>2</sup>