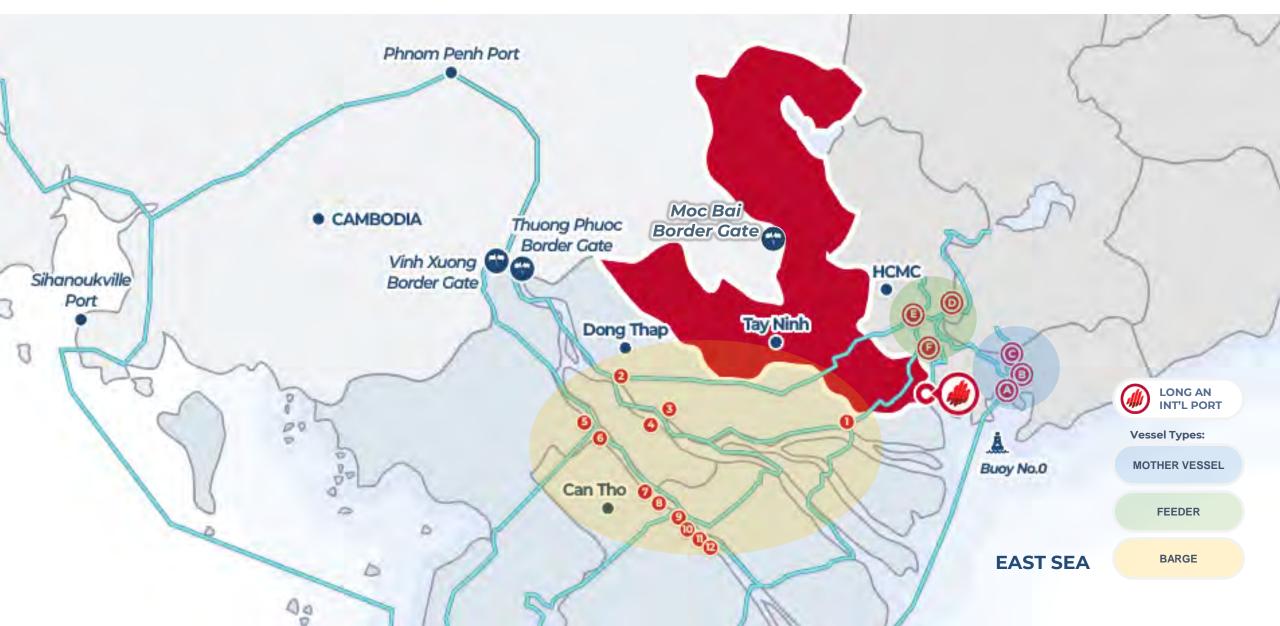

#### **Addressing challenges for Southern Vietnam Ports**

delivered

total capacity

As of H1 2024.

- Strategic location connecting HCMC, southeastern Vietnam, and the Mekong Delta with the rest of the world
- Key node in an Industrial Ecosystem composed of an Industrial Park, Industrial Services, and Urban areas
- New and modern equipment, facilities, and huge Euro 5-compliant truck fleet
- Massive warehouse and yard space up to 1 million
   m<sup>2</sup> for varieties of cargo
- No infrastructure surcharge
- Easy vessel maneuvering with wide 400m turning radius and 1.67km (to 2.368km) continuous berth
- Overall cost savings

### **Competitive Advantages**

The only large-scale international port and logistics hub in the Mekong Delta with a design capacity of **3Mil TEU** and **10Mil tons** general cargo