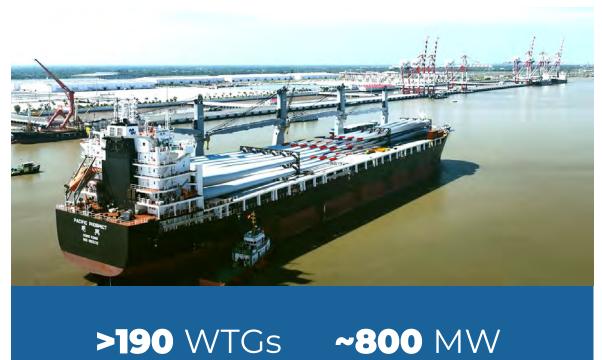

#### **Case Study: Propagating Green Energy** Through cost-effective logistics solutions

According to the national renewable energy development plan through 2035, the Mekong Delta has the potential:

>68.600 MW

onshore wind power

>31.500 MW

solar power

Committed to net-zero by 2050, the transition to green energy is a necessary shift to meet international standards.

Long An International Port has been serving the supply chain needs of the world's largest wind turbine manufacturers.

delivered

total capacity

As of H1 2024.

- Strategic location connecting HCMC, southeastern Vietnam, and the Mekong Delta with the rest of the world
- Key node in an Industrial Ecosystem composed of an Industrial Park, Industrial Services, and Urban areas
- New and modern equipment, facilities, and huge Euro 5-compliant truck fleet
- Massive warehouse and yard space up to 1 million
   m<sup>2</sup> for varieties of cargo
- No infrastructure surcharge
- Easy vessel maneuvering with wide 400m turning radius and 1.67km (to 2.368km) continuous berth
- Overall cost savings