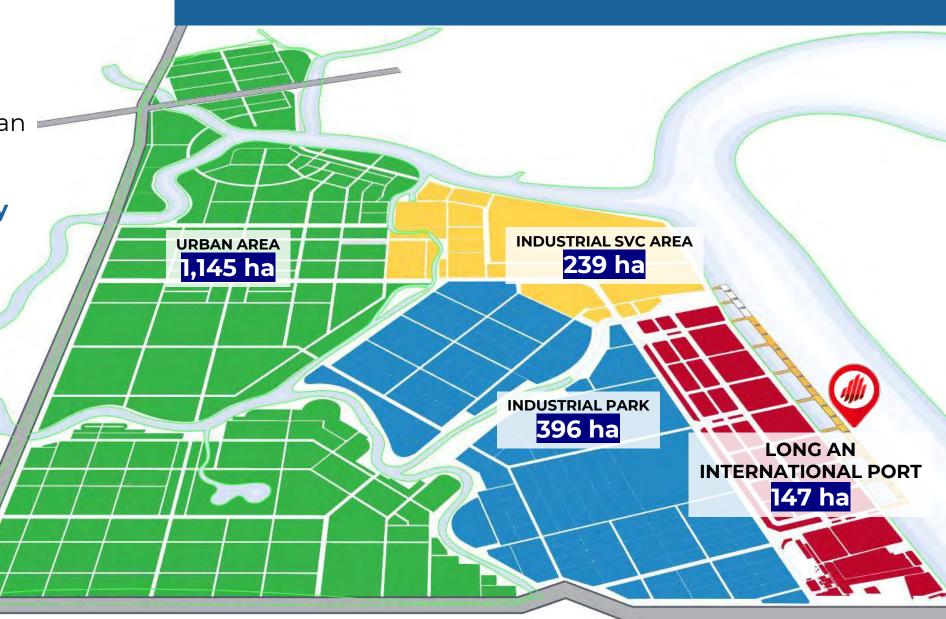

### Developing an entire ecosystem

Flagship project of the master development plan of **Dongtam Group**, investing in **modern equipment**, **technology and systems**.

1,935 ha
in Tay Ninh Province.

#### **TOTAL PORT AREA: 147 ha**

Current: 7 berths → Future: 9 berths → Warehouses & Yard: >1 million m<sup>2</sup>