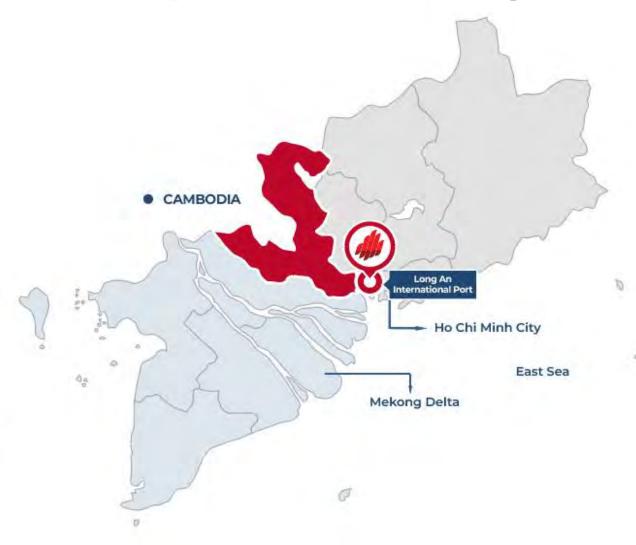

### Becoming an international logistics hub

#### **New Tay Ninh Province Potential**

Strategic location connecting HCMC, southeastern Vietnam, and the Mekong Delta with the rest of the world

# Ongoing infrastructure developments

- Shortening transit times
- New Tay Ninh
   Province Administration
   Office in Long An Ward
   makes it convenient for
   LAIP's customers to
   process documents, etc.
- New customs border gate in Long An International Port

delivered

total capacity

As of H1 2024.

- Strategic location connecting HCMC, southeastern Vietnam, and the Mekong Delta with the rest of the world
- Key node in an Industrial Ecosystem composed of an Industrial Park, Industrial Services, and Urban areas
- New and modern equipment, facilities, and huge Euro 5-compliant truck fleet
- Massive warehouse and yard space up to 1 million
   m<sup>2</sup> for varieties of cargo
- No infrastructure surcharge
- Easy vessel maneuvering with wide 400m turning radius and 1.67km (to 2.368km) continuous berth
- Overall cost savings