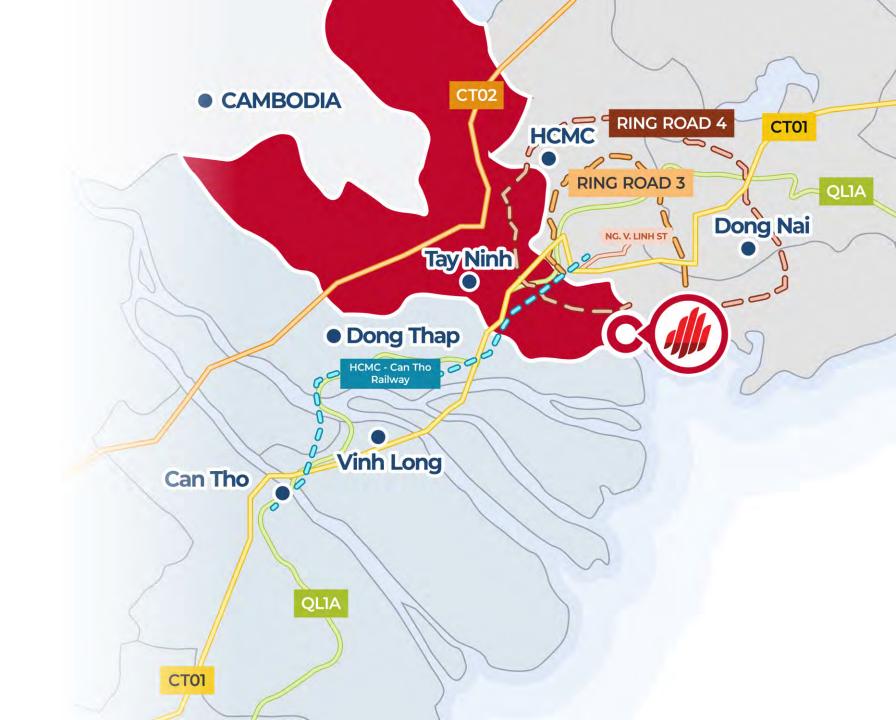

#### **New Tay Ninh Province Potential**

Strategic location connecting HCMC, southeastern Vietnam, and the Mekong Delta with the rest of the world

# Ongoing infrastructure developments

- Shortening transit times
- New Tay Ninh
   Province Administration
   Office in Long An Ward
   makes it convenient for
   LAIP's customers to
   process documents, etc.
- New customs border gate in Long An International Port