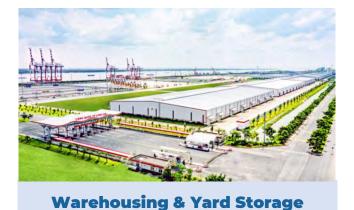

#### **TOTAL PORT AREA: 147 ha**

Current: 7 berths → Future: 9 berths → Warehouses & Yard: >1 million m<sup>2</sup>

#### Your One-Stop, Cost-Saving Port & Logistics Hub

**Container Handling** 

**Bulk & General Cargo** 

**International Freight Forwarding** 