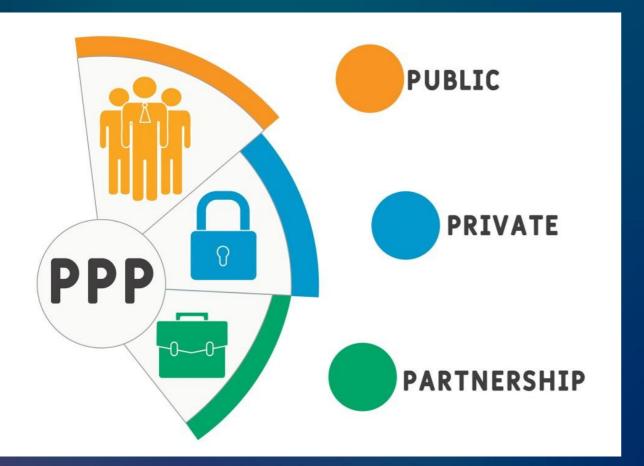

### "PUBLIC PRIVATE PARTNERSHIP" (PPP) MODEL

#### POWERFUL MECHANISM

For authorities to catalyze infrastructure growth

Stimulate economic development

Improve the quality of life for citizens