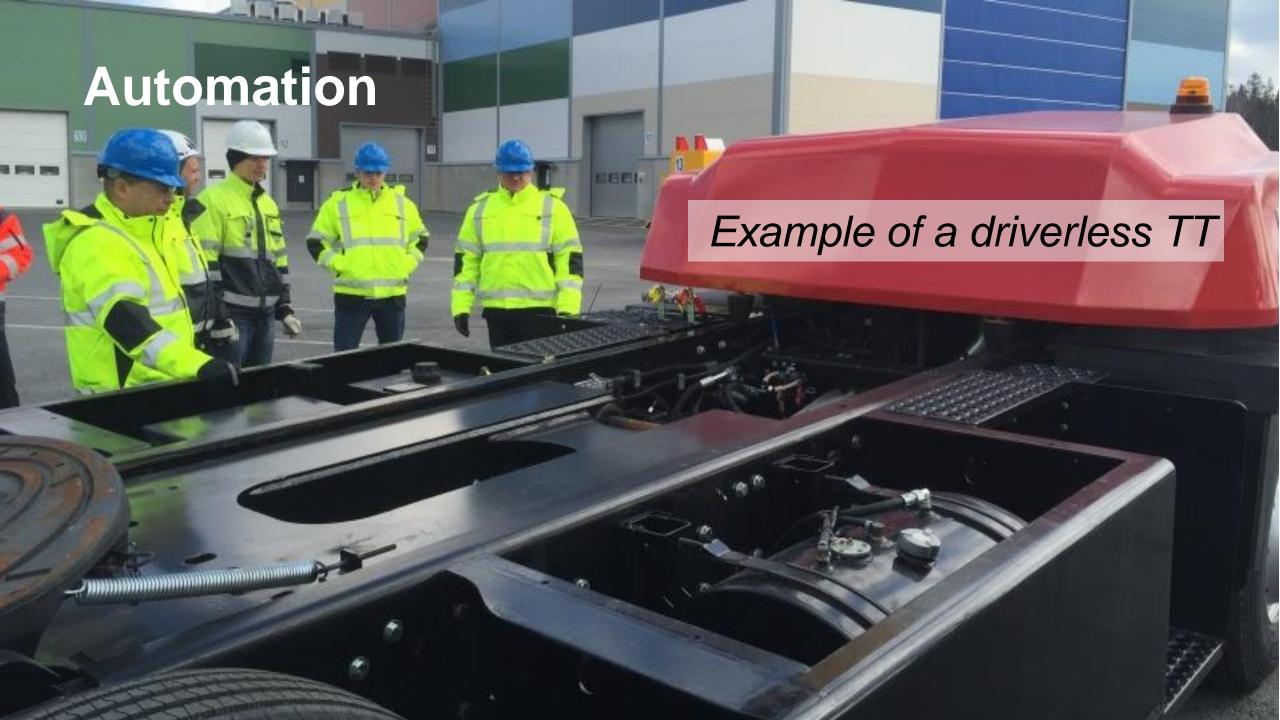

#### **Physical products**

Increased digital scope in the machines

- Performance
- Fuel efficiency
- Safety
- Servicability
- Automation