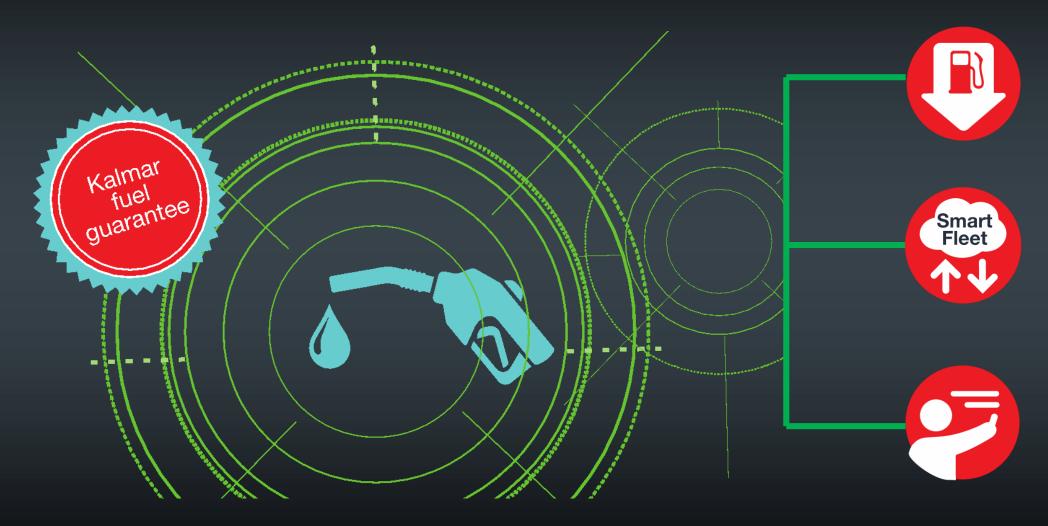

# Guaranteed to reduce fuel consumption

Our new Eco-efficient Reachstacker is **guaranteed** to substantially reduce your fuel consumption and cut your costs.

Enhancing your environmental credentials and helping you meet current and future emissions standards.

# **The Fuel Saving Guarantee Solution**