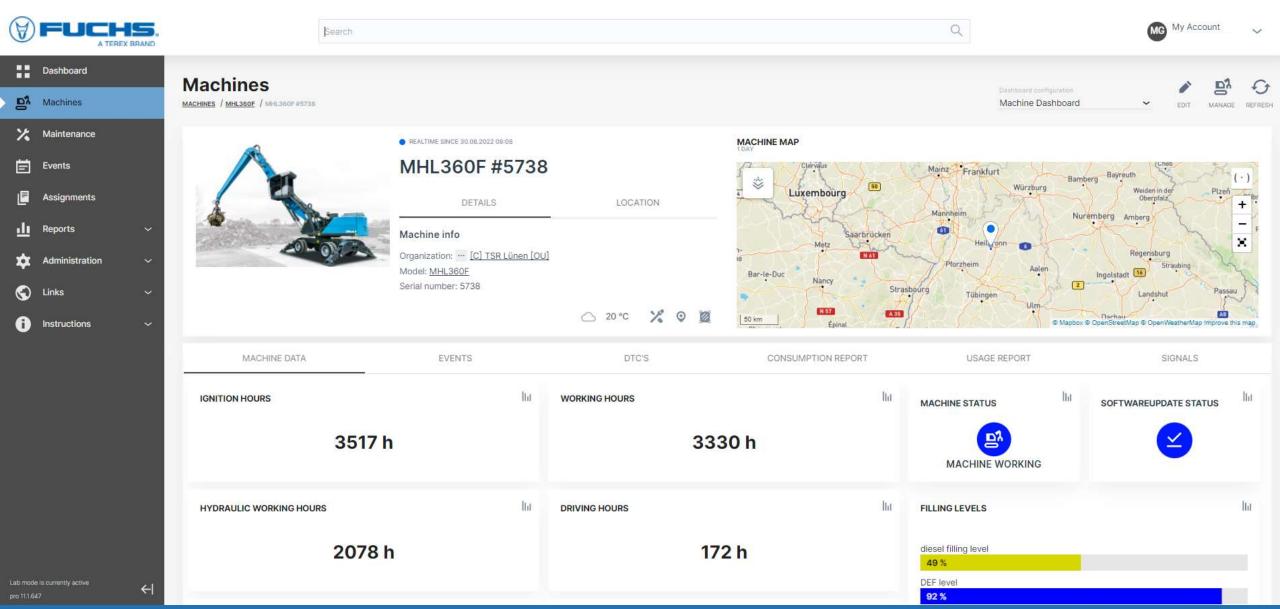

# **Application**

- ✓ New Layout incl. Dashboard (Widgets)
- ✓ New functions maintenace and Assignments
- ✓ Improved Reporting
- ✓ Open for new features

### **Fuchs Connect Reports**

- ✓ Active weekly reporting
- ✓ Distributed for dealers and customers
- ✓ Usage profile of machines
- ✓ Chance to realize savings