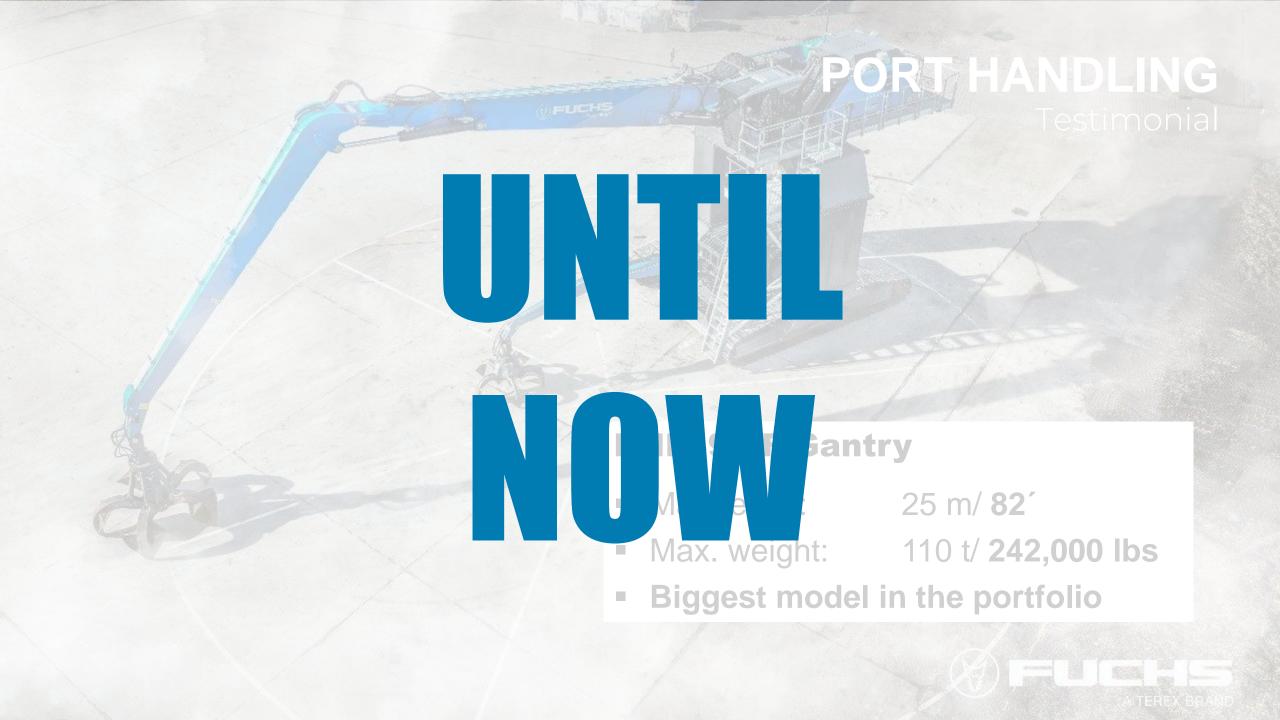

|   | RHL <b>370</b> | RHL <b>375</b> | RHL390 | RHL <b>390</b> XL | RHL 390 GANTRY |
|---|----------------|----------------|--------|-------------------|----------------|
| ) | 230 kW         | 245 kW         | 300 kW | 300 kW            | 300 kW         |
| ) | m              | -              | 273 kW | 273 kW            | 273 kW         |
| ) | 200 kW         | 200 kW         | 250 kW | 250 kW            | 250 kW         |
| ) | 55,0 t         | 75,0 t         | 85,0 t | 88,4 t            | 110,0 t        |
| ) | 18,0 m         | 22,0 m         | 24,5 m | 24,5 m            | 24,5 m         |