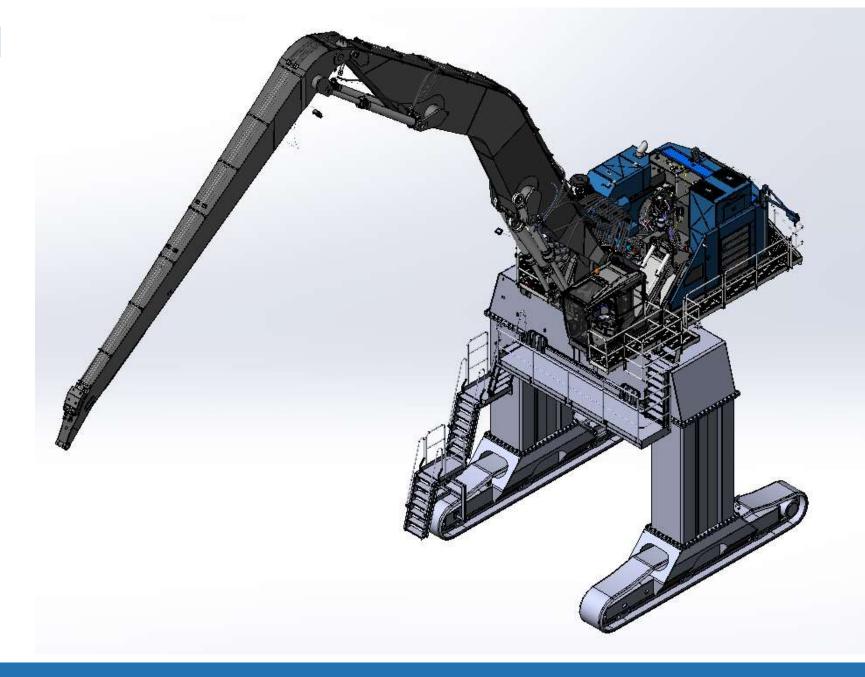

# ROMBE THE FIGHS PORT Handing Series

Gantry

Gantry

#### **Technical Details**

- Operating weight starting at 120 t/ 264,000 lbs
- Min. reach 19 m/ 62′4′′
- Max. reach 27 m/ 88′6′′
- Deutz TCD 12.0 V6
- Hydraulic Hybrid System
- Electric Pilot Control
- First Model of an ALL NEW portfolio