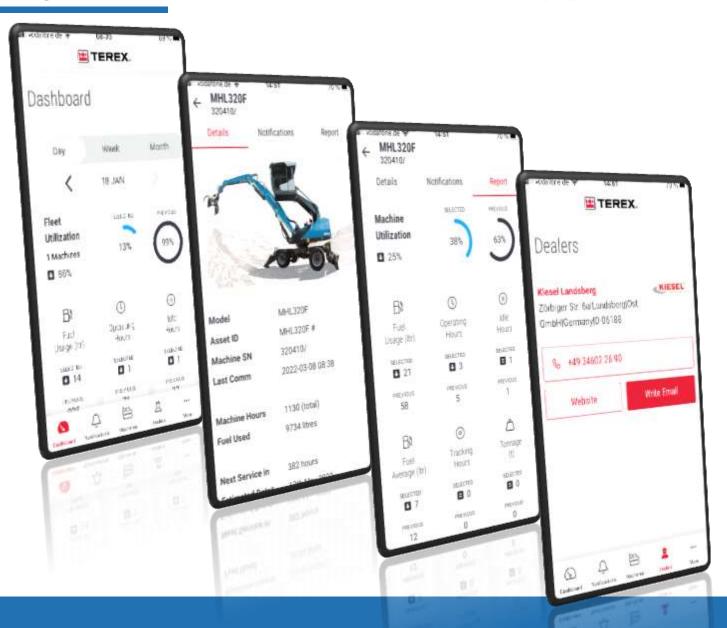

# **Application**

- ✓ New Layout incl. Dashboard (Widgets)
- ✓ New functions maintenace and Assignments
- ✓ Improved Reporting
- ✓ Open for new features

### **Fuchs Connect Reports**

- ✓ Active weekly reporting
- ✓ Distributed for dealers and customers
- ✓ Usage profile of machines
- ✓ Chance to realize savings

## myTerex Customer Fleet App

- ✓ Terex MultiBrand App
- ✓ Designed for customers
- ✓ Included with each machine (active telematics)
- ✓ Availabe for Android and iOS