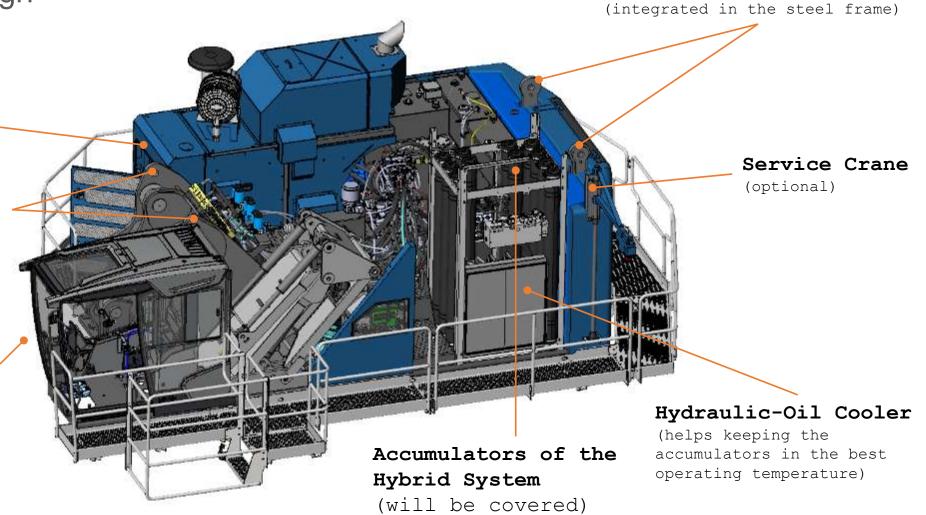

Uppercarriage Design

Water- and Intercooler

#### Hoist Points

(integrated in the steel frame)

#### FUCHS Comfort Cab in & out

(a bigger "Marina Cab" will be available as an Option)

Hoist Points

#### Uppercarriage Design