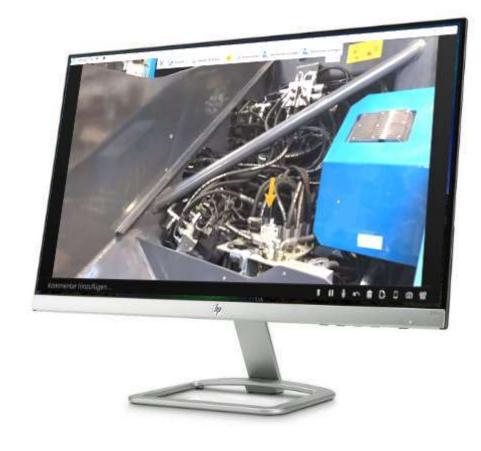

### **Fuchs Remote Assist App**

- ✓ Assistance in tricky situations from the factory without travelling
- ✓ Efficient and quick to maximize machine uptime
- ✓ Available to all Fuchs dealers
- ✓ Availabe for Android and iOS