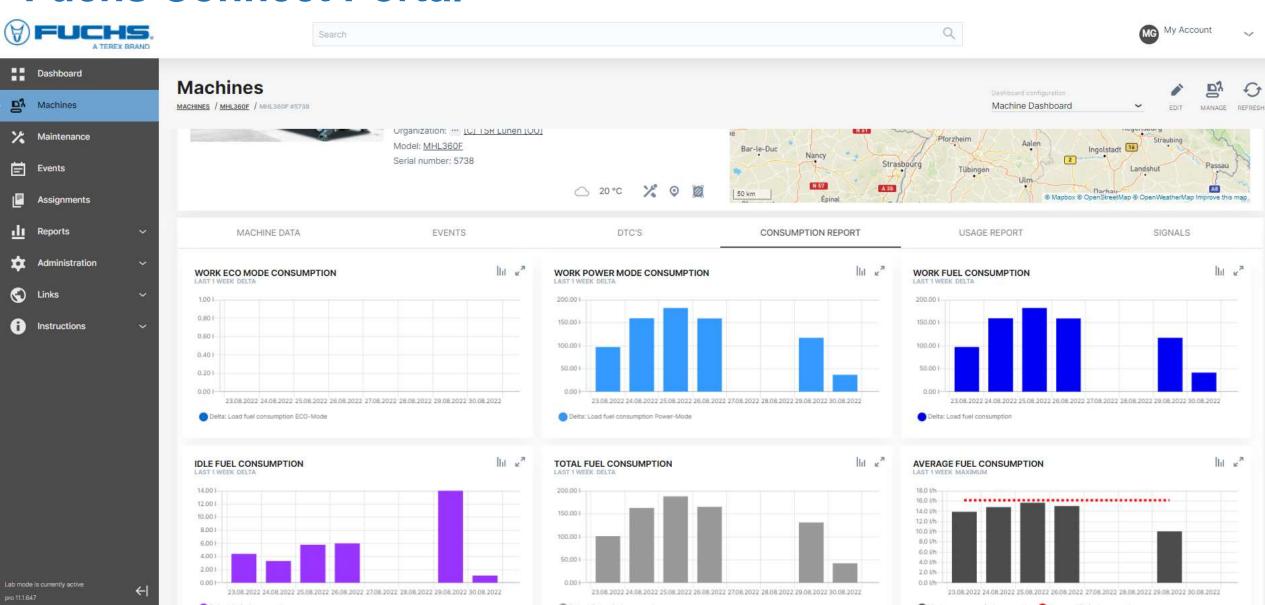

### **Fuchs Connect Reports**

- ✓ Active weekly reporting
- ✓ Distributed for dealers and customers
- ✓ Usage profile of machines
- ✓ Chance to realize savings