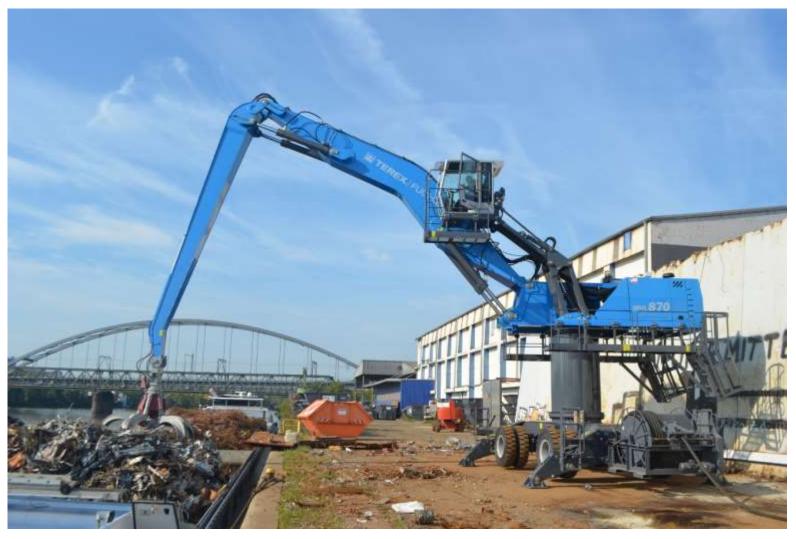

# ROMBE THE FIGHS PORT Handing Series

Gantry

Gantry

#### **Technical Details**

- Operating weight starting at 120 t/ 264,000 lbs
- Min. reach 19 m/ 62′4′′
- Max. reach 27 m/ 88′6′′
- Deutz TCD 12.0 V6
- Hydraulic Hybrid System
- Electric Pilot Control
- First Model of an ALL NEW portfolio