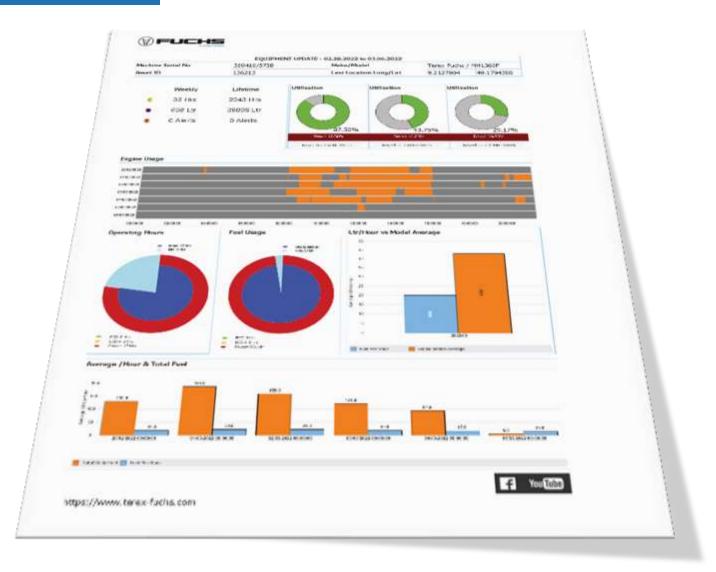

### **Fuchs Connect Reports**

- ✓ Active weekly reporting
- ✓ Distributed for dealers and customers
- ✓ Usage profile of machines
- ✓ Chance to realize savings