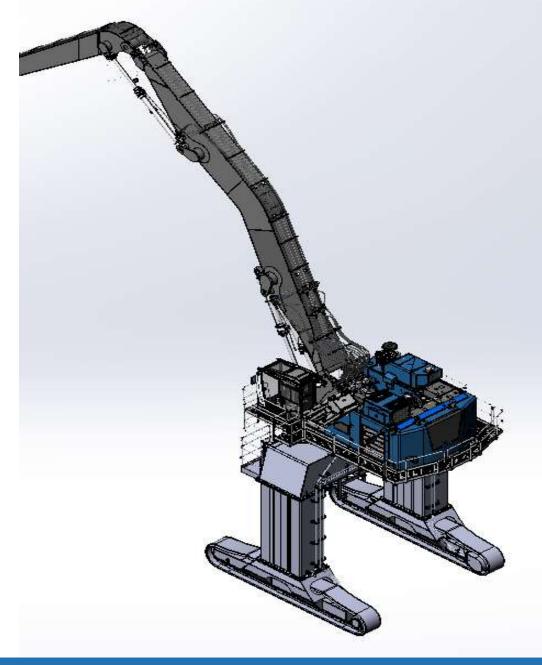

# ROMBE THE FIGHS PORT Handing Series

Gantry

Gantry

#### **Technical Details**

- Operating weight starting at 120 t/ 264,000 lbs
- Min. reach 19 m/ 62′4′′
- Max. reach 27 m/ 88′6′′
- Deutz TCD 12.0 V6
- Hydraulic Hybrid System
- Electric Pilot Control
- First Model of an ALL NEW portfolio