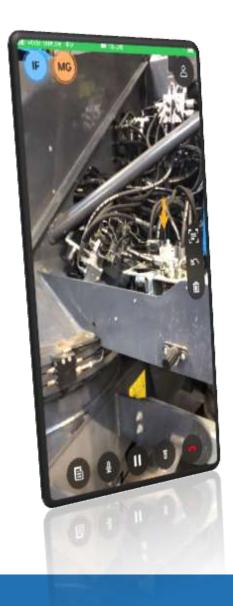

### **Fuchs Remote Assist App**

- ✓ Assistance in tricky situations from the factory without travelling
- ✓ Efficient and quick to maximize machine uptime
- ✓ Available to all Fuchs dealers
- ✓ Availabe for Android and iOS