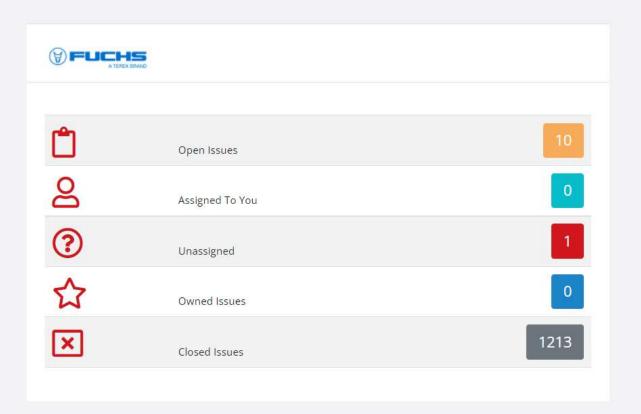

## **Fuchs Helpdesk**

Technical ▼ My Terex Admin -Portal

#### Advantages:

@

- ✓ One contact platform with dedicated persons
- √ Issues visible for complete team
- ✓ Easy and transparent process