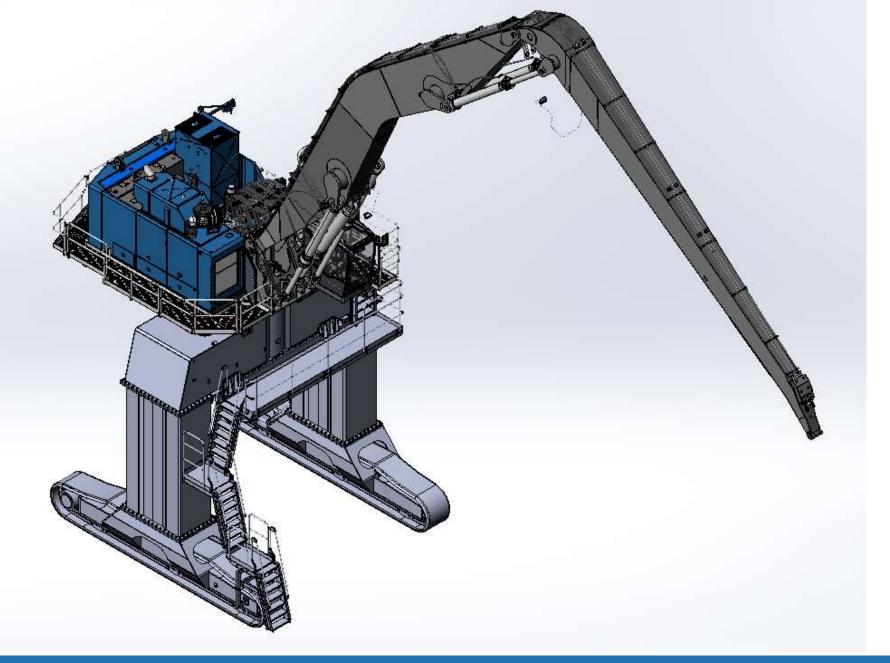

# ROMBE THE FIGHS PORT Handing Series

Gantry

Gantry

#### **Technical Details**

- Operating weight starting at 120 t/ 264,000 lbs
- Min. reach 19 m/ 62′4′′
- Max. reach 27 m/ 88′6′′
- Deutz TCD 12.0 V6
- Hydraulic Hybrid System
- Electric Pilot Control
- First Model of an ALL NEW portfolio