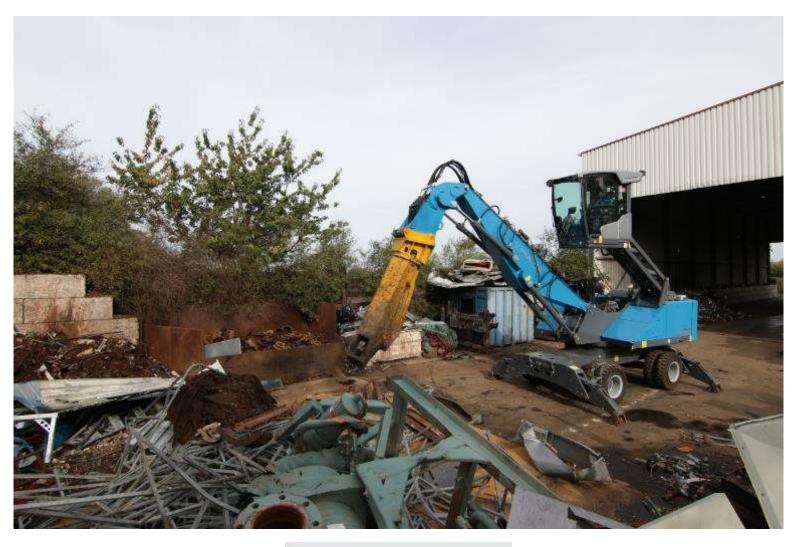

|
|   | 10,4 m         | 12,0 m         | 13,7 m         | 16,0 m         | 18,0 m         |



|   | RHL <b>370</b> | RHL <b>375</b> | RHL390 | RHL <b>390</b> XL | RHL 390 GANTRY |
|---|----------------|----------------|--------|-------------------|----------------|
| ) | 230 kW         | 245 kW         | 300 kW | 300 kW            | 300 kW         |
| ) | m              | -              | 273 kW | 273 kW            | 273 kW         |
| ) | 200 kW         | 200 kW         | 250 kW | 250 kW            | 250 kW         |
| ) | 55,0 t         | 75,0 t         | 85,0 t | 88,4 t            | 110,0 t        |
| ) | 18,0 m         | 22,0 m         | 24,5 m | 24,5 m            | 24,5 m         |



All Models are also available with Electric drive



# **Application**







# **Application**







# **Application**







- ✓ New Layout incl. Dashboard (Widgets)
- ✓ New functions maintenace and Assignments
- ✓ Improved Reporting
- ✓ Open for new features



















### **Fuchs Connect Reports**



- ✓ Active weekly reporting
- ✓ Distributed for dealers and customers
- ✓ Usage profile of machines
- ✓ Chance to realize savings



## **Fuchs Helpdesk**



Technical ▼ My Terex Admin -Portal



#### Advantages:

@





- ✓ One contact platform with dedicated persons
- √ Issues visible for complete team
- ✓ Easy and transparent process





## myTerex Customer Fleet App



- ✓ Terex MultiBrand App
- ✓ Designed for customers
- ✓ Included with each machine (active telematics)
- ✓ Availabe for Android and iOS



## **Fuchs OTA Update**



- ✓ Regular Updates with new features a