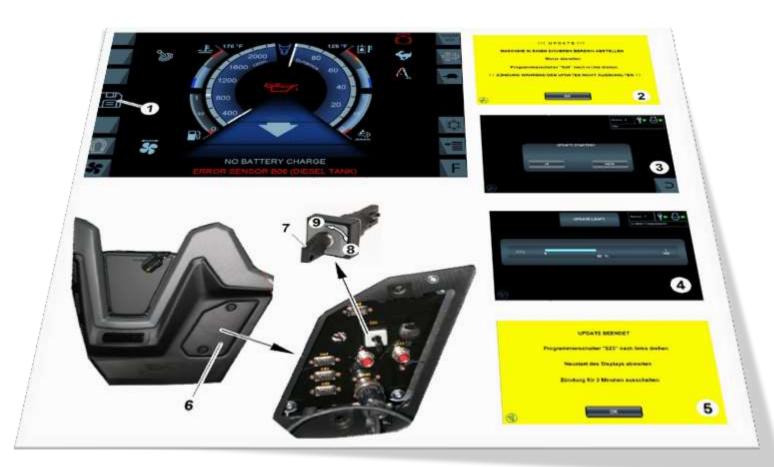

## **Fuchs OTA Update**

- ✓ Regular Updates with new features and bugfixes
- Minimized standstill time during update
- ✓ No service tech required at customer site
- ✓ Guided update via the machine display