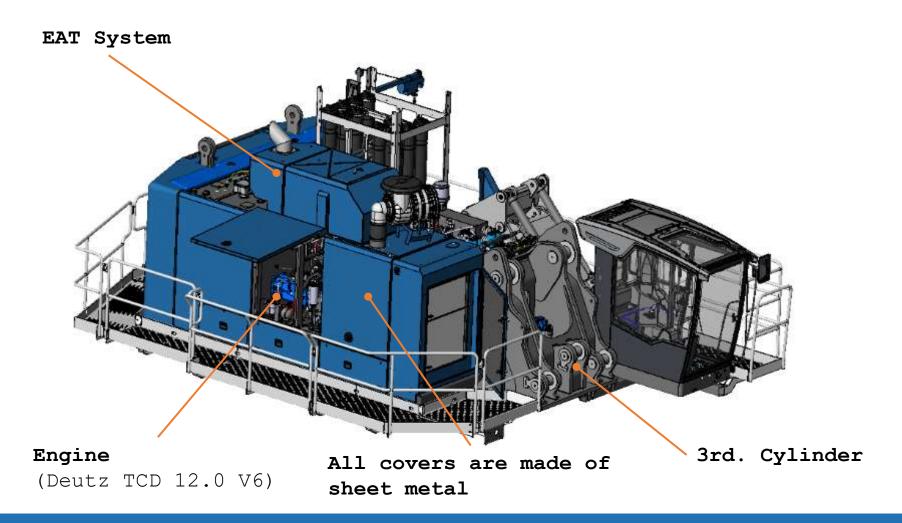

#### **Technical Details**

- Operating weight starting at 120 t/ 264,000 lbs
- Min. reach 19 m/ 62′4′′
- Max. reach 27 m/ 88′6′′
- Deutz TCD 12.0 V6
- Hydraulic Hybrid System
- Electric Pilot Control
- First Model of an ALL NEW portfolio

Uppercarriage Design

Water- and Intercooler

#### Uppercarriage Design