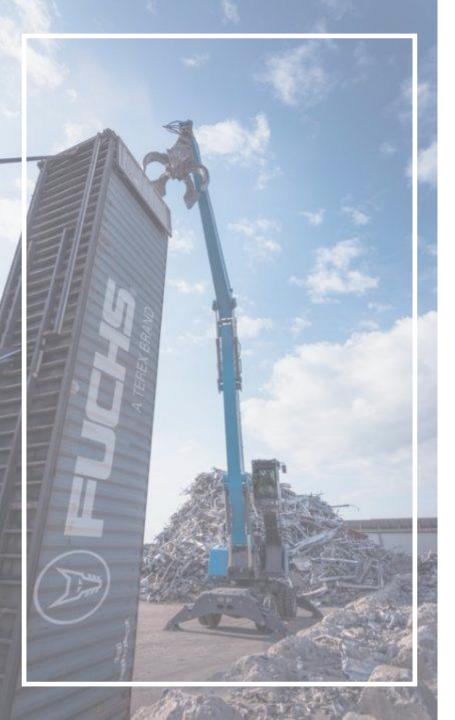

# ROMBE THE FIGHS PORT Handing Series

Gantry

Gantry

#### **Technical Details**

- Operating weight starting at 120 t/ 264,000 lbs
- Min. reach 19 m/ 62′4′′
- Max. reach 27 m/ 88′6′′
- Deutz TCD 12.0 V6
- Hydraulic Hybrid System
- Electric Pilot Control
- First Model of an ALL NEW portfolio