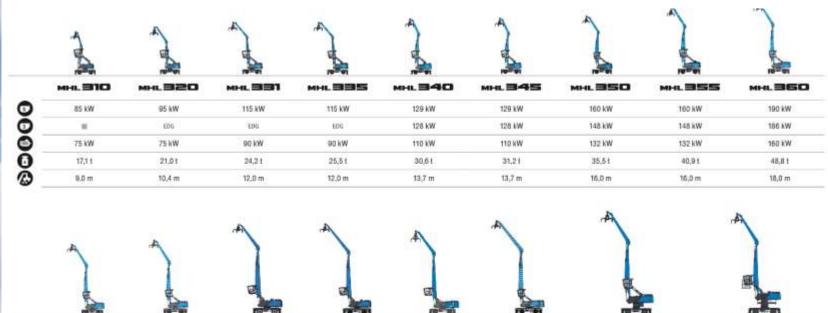

#### **Product Portfolio – MHL**

|   | MHL365 | MHL 1970 | MHL 375 | MHL 375 HD | MHL380 | MHL390 | MHL 360 PT.08(0,0.4) | MHL 365 PER (1,4 m) |
|---|--------|----------|---------|------------|--------|--------|----------------------|---------------------|
| 0 | 190 kW | 230 kW   | 245 kW  | 245 kW     | 273 kW | 300 kW | 190 kW               | 190 kW              |
| 0 | 186 kW |          |         |            | 273 kW | 273 kW | 186 kW               | 186 kW              |
| 0 | 160 kW | 200 kW   | 200 kW  | 200 kW     | 250 kW | 250 kW | 160 kW               | 160 kW              |
| 0 | 51,8†  | 52,0 t   | 65.0 t  | 71,0 t     | 70,0 t | 87,0 t | 50,1 t               | 55,5 t              |
| 0 | 18,0 m | 18,0 m   | 20,0 m  | 22,0 m     | 22,0 m | 24,5 m | 18,0 m               | 18,0 m              |

|   | RHL <b>320</b> | RHL <b>331</b> | RHL <b>340</b> | RHL <b>350</b> | RHL <b>360</b> |
|---|----------------|----------------|----------------|----------------|----------------|
| 5 | 95 kW          | 115 kW         | 129 kW         | 160 kW         | 190 kW         |
| 3 | EDG            | EDG            | 128 kW         | 148 kW         | 186 kW         |
|   | 75 kW          | 90 kW          | 110 kW         | 132 kW         | 160 kW         |
| 0 | 28,5 t         | 29,0 t         | 38,0 t         | 43,0 t         | 54,0 t         |
|   | 10,4 m         | 12,0 m         | 13,7 m         | 16,0 m         | 18,0 m         |

|   | RHL <b>370</b> | RHL <b>375</b> | RHL390 | RHL <b>390</b> XL | RHL 390 GANTRY |
|---|----------------|----------------|--------|-------------------|----------------|
| ) | 230 kW         | 245 kW         | 300 kW | 300 kW            | 300 kW         |
| ) | m              | -              | 273 kW | 273 kW            | 273 kW         |
| ) | 200 kW         | 200 kW         | 250 kW | 250 kW            | 250 kW         |
| ) | 55,0 t         | 75,0 t         | 85,0 t | 88,4 t            | 110,0 t        |
| ) | 18,0 m         | 22,0 m         | 24,5 m | 24,5 m            | 24,5 m         |

All Models are also available with Electric drive