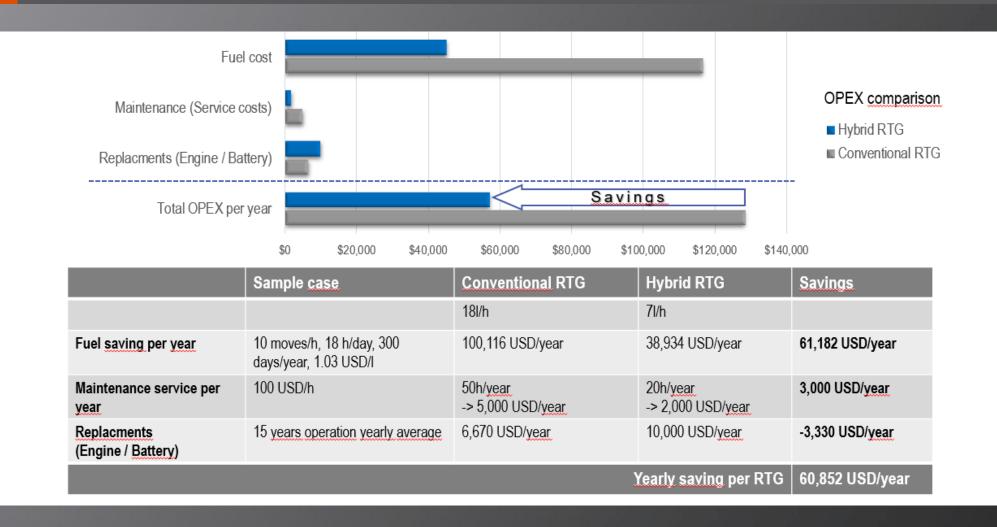

#### What it is?

Upgrade of RTG from Diesel Genset to reduce emissions, operating costs and downtime with :

# 

- Battery pack supports more than 30 container moves without recharging
- Regenerative energy during container lowering is fully utilized to charge the battery
- Up to 60% fuel saving compared with conventional genset
- Less Refueling operations
- Reduce maintenance cost
- Reduce considerably the environmental impact (CO2, NOx, SOx, particules + noise)
- RTG maintains full operational flexibility (e.g. block changes), no changes in operation
- Independent from power grid
- No yard infrastructure is necessary