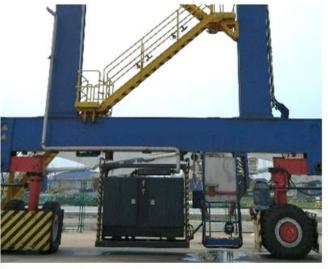

#### What it is?

Upgrade of RTG from Diesel Genset to reduce emissions, operating costs and downtime with :

# 

- Battery pack supports more than 30 container moves without recharging
- Regenerative energy during container lowering is fully utilized to charge the battery
- Up to 60% fuel saving compared with conventional genset
- Less Refueling operations
- Reduce maintenance cost
- Reduce considerably the environmental impact (CO2, NOx, SOx, particules + noise)
- RTG maintains full operational flexibility (e.g. block changes), no changes in operation
- Independent from power grid
- No yard infrastructure is necessary

#### **HYBRID**

Battery housing mounted under sill beam

Battery modules inside the housing

Small diesel genset mounted under sill beam

Hybrid SYSTEM

- Equipped with a big battery pack powering all movements
- Small size <u>Genset</u> to charge the battery when needed (e.g. 100kW)
- Hybrid power pack connected to the DC/DC bus