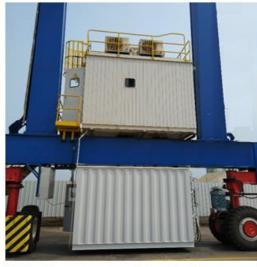

#### What it is?

Upgrade of RTG from Diesel Genset to reduce emissions, operating costs and downtime with :

# 

- Battery pack supports more than 30 container moves without recharging
- Regenerative energy during container lowering is fully utilized to charge the battery
- Up to 60% fuel saving compared with conventional genset
- Less Refueling operations
- Reduce maintenance cost
- Reduce considerably the environmental impact (CO2, NOx, SOx, particules + noise)
- RTG maintains full operational flexibility (e.g. block changes), no changes in operation
- Independent from power grid
- No yard infrastructure is necessary

#### **HYBRID**

Battery housing mounted under sill beam

Battery modules inside the housing

Small diesel genset mounted under sill beam

Hybrid SYSTEM

- Equipped with a big battery pack powering all movements
- Small size <u>Genset</u> to charge the battery when needed (e.g. 100kW)
- Hybrid power pack connected to the DC/DC bus