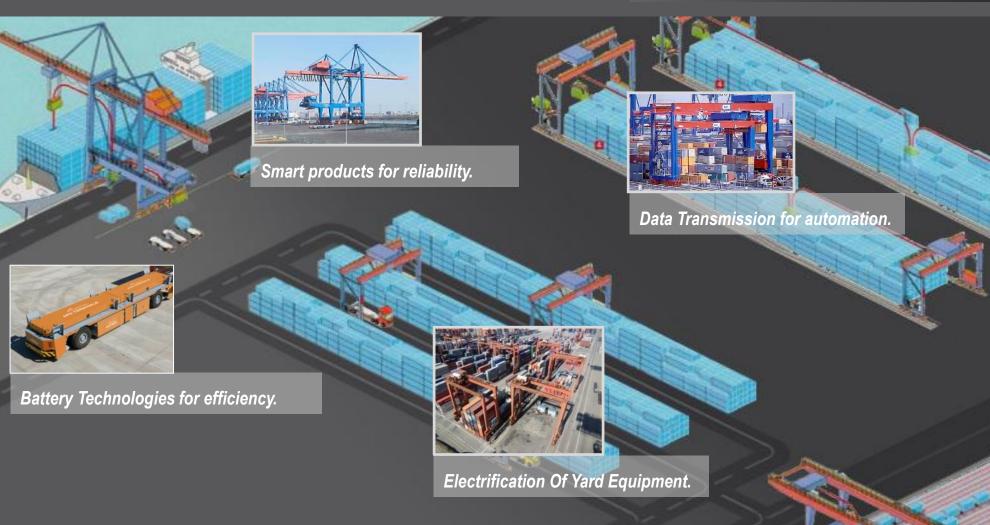

## Some topics to help the future!

#### **Smart Products for reliability**

#### What it is?

Upgrade of RTG from Diesel Genset to reduce emissions, operating costs and downtime with :

# 

- Battery pack supports more than 30 container moves without recharging
- Regenerative energy during container lowering is fully utilized to charge the battery
- Up to 60% fuel saving compared with conventional genset
- Less Refueling operations
- Reduce maintenance cost
- Reduce considerably the environmental impact (CO2, NOx, SOx, particules + noise)
- RTG maintains full operational flexibility (e.g. block changes), no changes in operation
- Independent from power grid
- No yard infrastructure is necessary