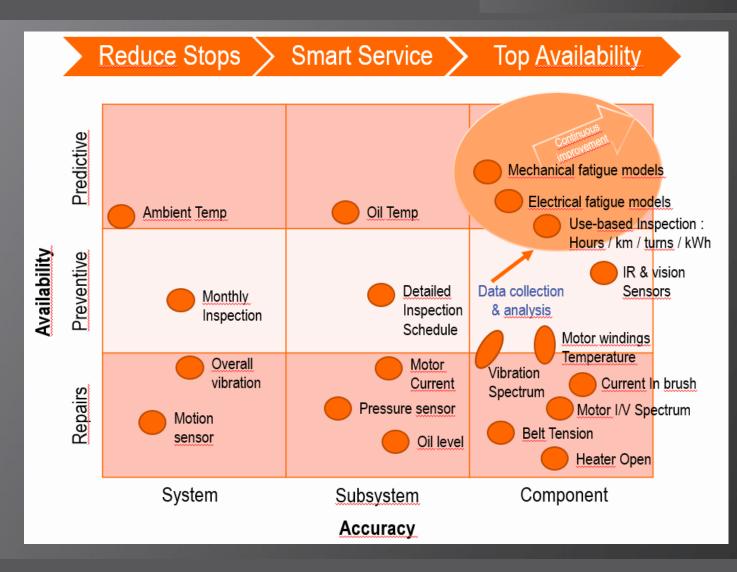

#### **Smart Products for reliability**

#### What it is?

• Upgrading of existing, or new equipment which has sensors, functions and AI support to enable higher reliability, efficiency and lower operating costs.

### **Example of smart product functionality**