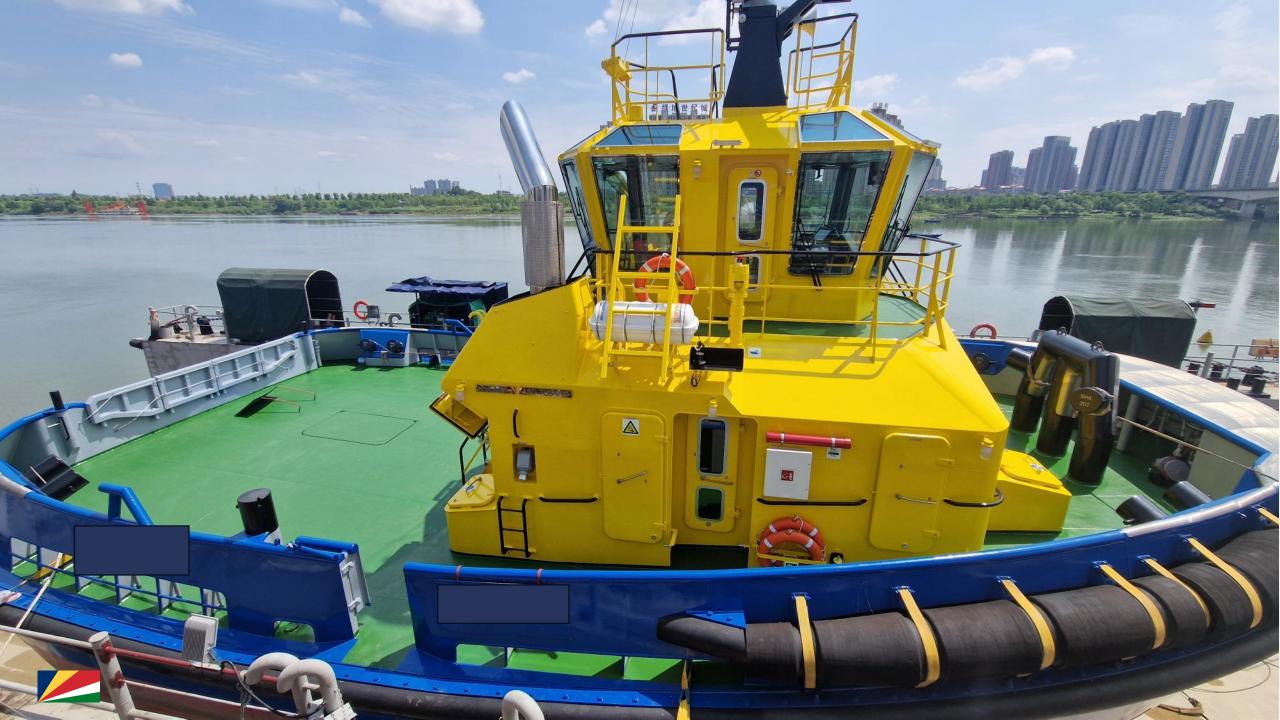

## **Fuel Flexible Tug**

**DIESEL – FUEL FLEXIBLE** 

#### DIESEL - METHANOL

**DIESEL – ELECTRIC** 

DIESEL - HYDROGEN

#### FUEL FLEXIBLE TUGS