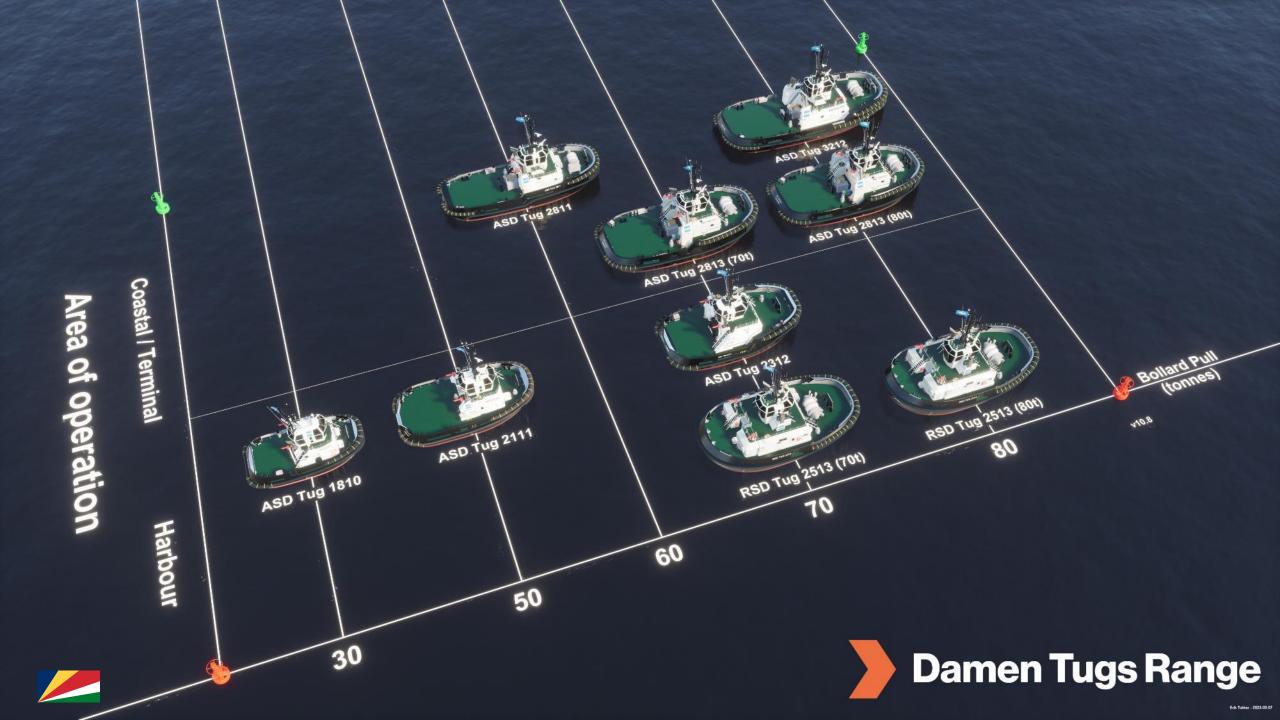

# DEANS OF POSSIBILITIES

#### **SESSION 3**

Mastering the future today



Frederick Vandepitte – Regional Sales Director Africa

Johan van Vuren – Design and Proposal engineer Tugs

# Agenda



Barriers and Enablers of shipping in Eastern Africa and Indian Ocean: Port as Nexus for intermodal logistic network within the Region and World

Introduction

- Damen as a company
- Deliveries to Africa
- > Fuels vs Future Proof
- Regional vs Global
- **Finance**





## Introduction





#### **OUR HISTORY**

Created in 1927 One shipyard 8 ships per year Located in the Netherlands (Holendry)





Over 13,000 employees 38 shipyards across 5 continents with an orderbook of 11,5 billion EUR







0 3









### **Fuels vs Future Proof**













Erlk Tukker 2024 04 0



## **Fuel Flexible Tug**

**DIESEL – FUEL FLEXIBLE** 

#### DIESEL - METHANOL



**DIESEL – ELECTRIC** 

DIESEL - HYDROGEN







## **Battery - Electric propelled**



## Diesel







#### FUEL FLEXIBLE TUGS

# Summary

- Diesel is here to stay for x years
- No single replacement fuel for Diesel
- Flexibility and upgradability is required
- Collaboration is key

• Fuel vs Future Proof







# **Region vs World**





#### **REGIONAL DEVELOPMENT**







# Financing





#### THE ENABLER THAT ENABLES IT ALL

## **Damen Financial Services**





Repayment

AFREXIMBAN

Financing needs to be amortized during tenor in equal installments. Grace period and residual value can be discussed.



AFRICAN DEVELOPMENT BANK GROUP



ING







DAMEN