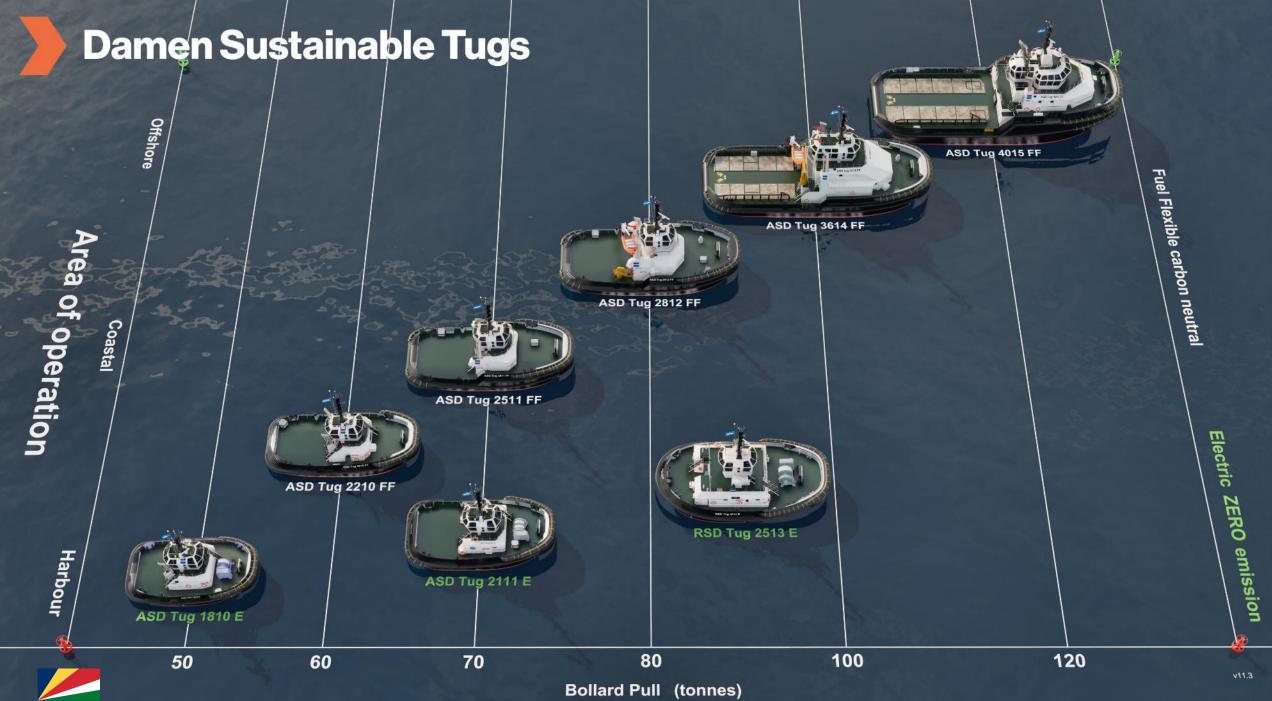

## **Fuel Flexible Tug**

**DIESEL – FUEL FLEXIBLE** 

#### DIESEL - METHANOL

**DIESEL – ELECTRIC** 

DIESEL - HYDROGEN

## **Battery - Electric propelled**

## Diesel