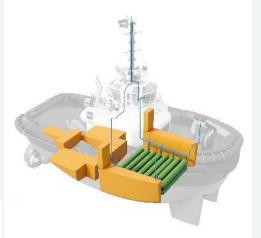

## **Fuel Flexible Tug**

**DIESEL – FUEL FLEXIBLE** 

#### DIESEL - METHANOL

**DIESEL – ELECTRIC** 

DIESEL - HYDROGEN