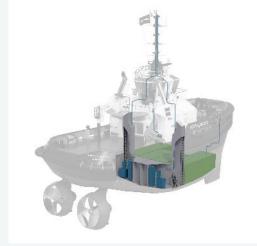

## **Fuel Flexible Tug**

**DIESEL – FUEL FLEXIBLE** 

#### DIESEL - METHANOL

**DIESEL – ELECTRIC** 

DIESEL - HYDROGEN