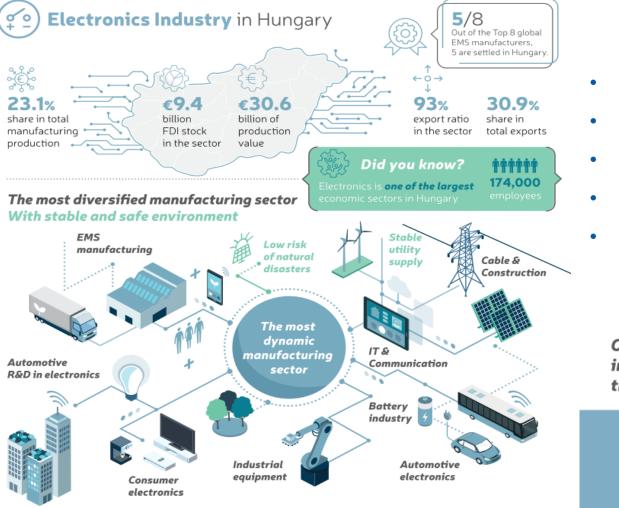

## **Energizing Excellence: The Electronics Industry in Hungary**

- Diverse range of activities in the electronics industry
- Hosts multinational corporations and innovative startups
- At the forefront of the dynamic electronics industry
- Offering expertise, ingenuity, and commitment to excellence
- Fueling continued growth and success