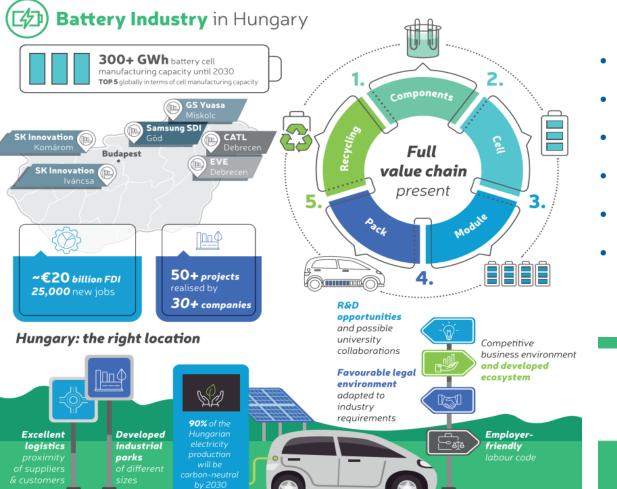

## **Powering Progress: The Battery Industry in Hungary**

- Emerging key player in the electrification revolution
- Favorable business environment attracting significant investments
- Rapid growth and innovation in the EV battery industry
- Establishment of production facilities and research centers
- Leveraging skilled workforce and strong engineering tradition
- Offering expertise, innovation, and manufacturing capabilities to meet global demand for sustainable transportation solutions

Source: HIPA