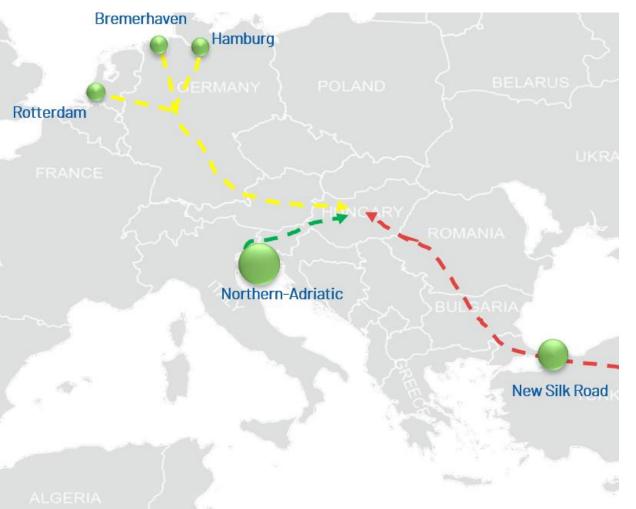

### Shifting Tides: Evolving Dynamics of Hungarian Trade Routes

- North Adriatic ports historically dominant in Hungarian trade, geopolitical shifts lessen disadvantage
- 2023 traffic: 69% North Adriatic, 28% North European, 3% Silk Road
- Growth expected in automotive, battery, electronics industries from increased investments
- Uncertainties due to global events like largest election year and geopolitical instability
- Container shipping overcapacity projected in late 2024, significant increase in new build capacity in 2025
- Market influenced by APM's new terminal in Rijeka and Maersk-Hapag Lloyd collaboration in Gemini Cooperation
- Need for strategic reassessment among Northern Adriatic operators