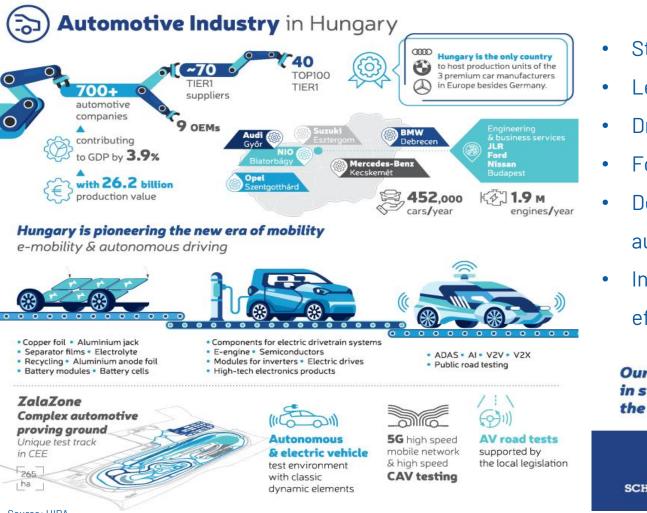

# **Driving Forward: The Automotive Industry in Hungary**

- Strong emphasis on innovation and efficiency
- \_eading automotive manufacturers established production facilities
- Driving technological advancements and sustainable practices
- Focus on research and development
- Developing cutting-edge technologies (electric vehicles, autonomous driving systems, lightweight materials)
- Initiatives promoting environmental sustainability and resource efficiency