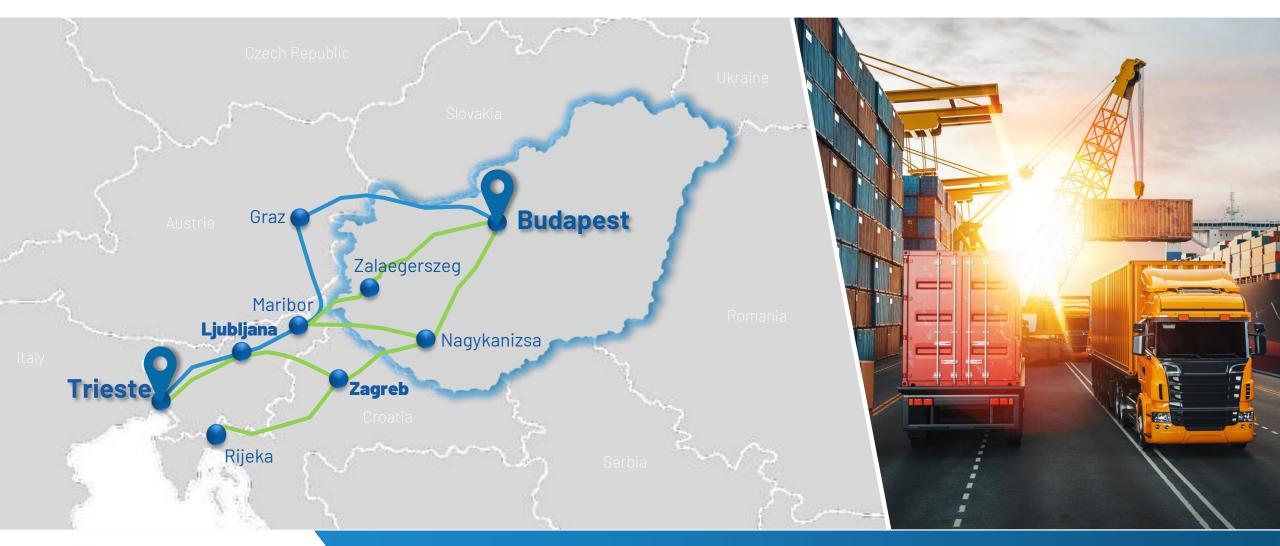

### Hungarian connections of Port of Trieste

Baltic – Adriatic corridor
Mediterranean corridor