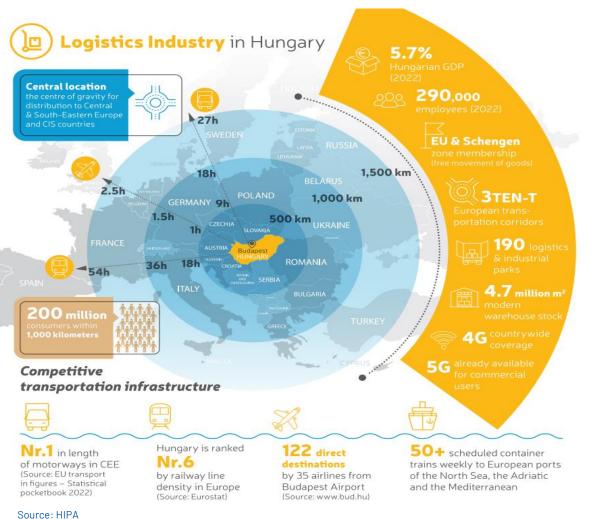

## **Navigating Success: The Logistics Industry in Hungary**

ADRIA PORT

- Vital hub for logistics and transportation
- Well-developed infrastructure: road, rail, waterway networks
- Logistics sector: innovative solutions, advanced technologies, dynamic workforce
- Significant contribution to economic growth
- Robust ecosystem for businesses: warehousing, distribution,

freight forwarding, supply chain management

Our partners in stepping into the future Top 10 distribution centres (Company / nr. of countries served)

| DAF | Find |    |    | JYSK | C KONICA MINOLTA | 😔 MSD |    | sanofi |    |
|-----|------|----|----|------|------------------|-------|----|--------|----|
| 23  | 15   | 50 | 14 | 7    | 15               | 14    | 12 | 17     | 21 |