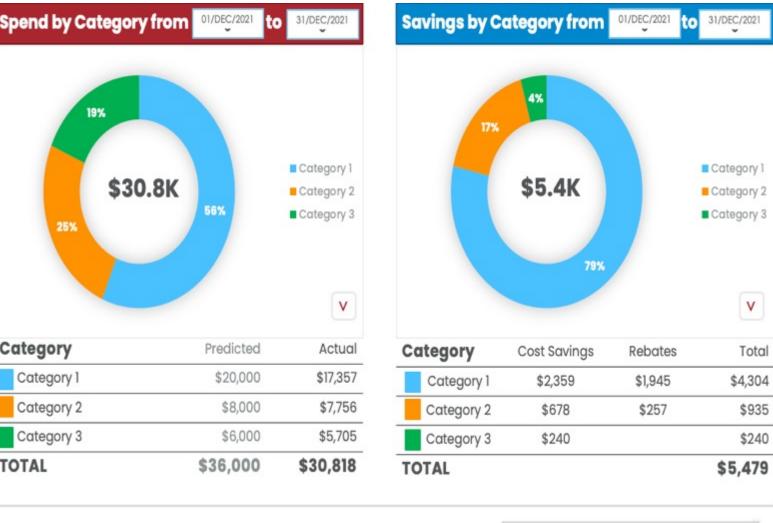

# Your own performance dashboard

- Can be fully integrated to port FIN SYS and business process.
- Tailored reporting and performance dashboards.
- Terminal, Regional or Global views.
- Increased spend visibility means enhanced negotiations globally.

| TERMINAL   | PORT  | MTXN      | QTY | TOTAL PRICE |
|------------|-------|-----------|-----|-------------|
| Terminal 1 | SGSIN | A21000187 | 40  | \$17,357    |
| Terminal 2 | NLRTM | A21000144 | 15  | \$7,756     |
| Terminal 3 | DKAAR | A21000182 | 20  | \$5,705     |
| Terminal 4 | NLRTM | A21000198 | 16  | \$990       |