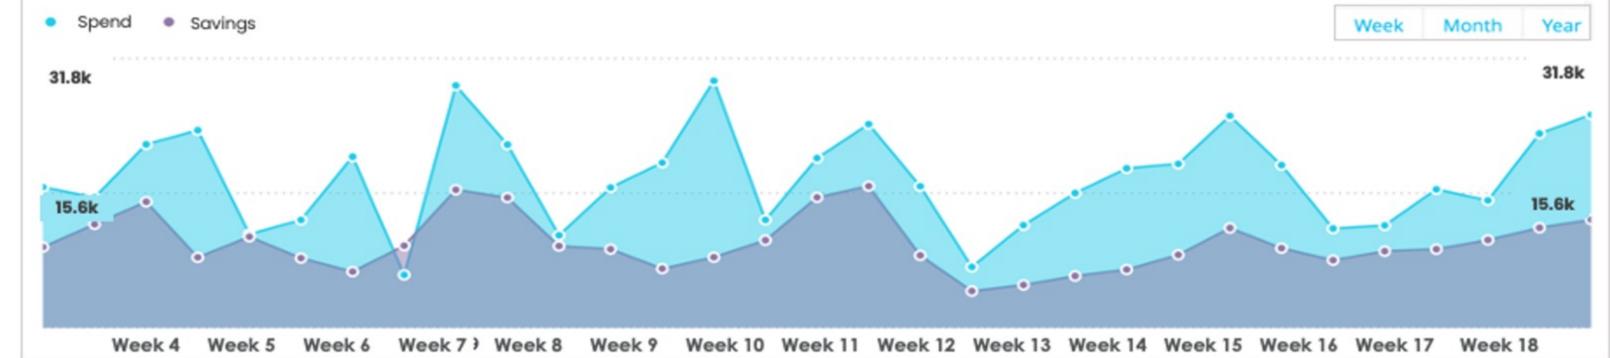

# Your own performance dashboard

- Can be fully integrated to port FIN SYS and business process.
- Tailored reporting and performance dashboards.
- Terminal, Regional or Global views.
- Increased spend visibility means enhanced negotiations globally.