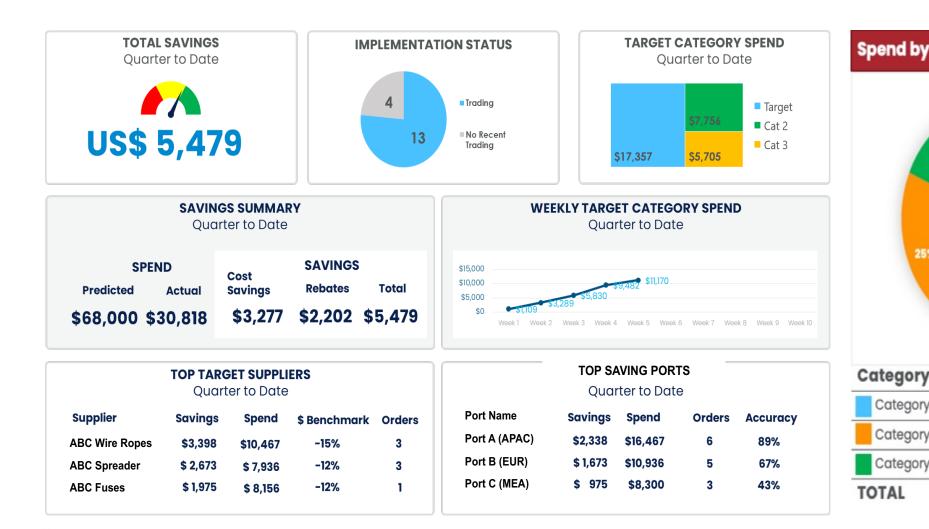

# Your own performance dashboard

- Can be fully integrated to port FIN SYS and business process.
- Tailored reporting and performance dashboards.
- Terminal, Regional or Global views.
- Increased spend visibility means enhanced negotiations globally.

| TERMINAL   | PORT  | MTXN      | QTY | TOTAL PRICE |
|------------|-------|-----------|-----|-------------|
| Terminal 1 | SGSIN | A21000187 | 40  | \$17,357    |
| Terminal 2 | NLRTM | A21000144 | 15  | \$7,756     |
| Terminal 3 | DKAAR | A21000182 | 20  | \$5,705     |
| Terminal 4 | NLRTM | A21000198 | 16  | \$990       |